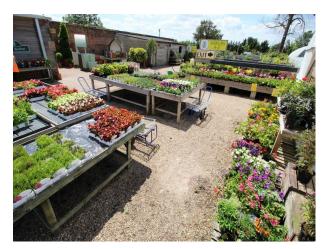

# SE2913 Garden Nursery Film Location

Garden centre offering filming opportunities around inside and outdoor displays of plants and garden related product. The location has lots of parking spaces (some also available as Unit Base parking).

# **Garden Nursery Film Location**

Garden centre offering filming opportunities around inside and outdoor displays of plants and garden related product. The location has lots of parking spaces (some also available as Unit Base parking).