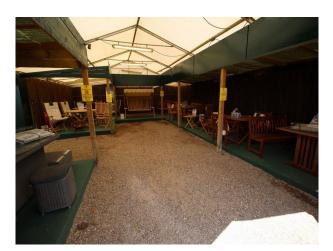

# SE2913 Garden Nursery Film Location

Garden centre offering filming opportunities around inside and outdoor displays of plants and garden related product. The location has lots of parking spaces (some also available as Unit Base parking).

# **Garden Nursery Film Location**

Garden centre offering filming opportunities around inside and outdoor displays of plants and garden related product. The location has lots of parking spaces (some also available as Unit Base parking).