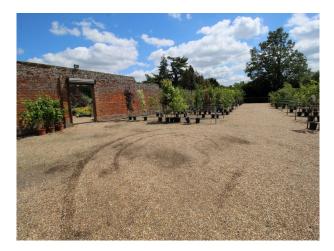

# SE2913 Garden Nursery Film Location

Garden centre offering filming opportunities around inside and outdoor displays of plants and garden related product. The location has lots of parking spaces (some also available as Unit Base parking).

# **Garden Nursery Film Location**

Garden centre offering filming opportunities around inside and outdoor displays of plants and garden related product. The location has lots of parking spaces (some also available as Unit Base parking).