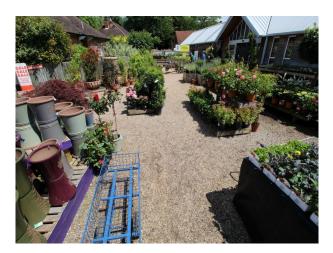

# SE2913 Garden Nursery Film Location

Garden centre offering filming opportunities around inside and outdoor displays of plants and garden related product. The location has lots of parking spaces (some also available as Unit Base parking).

# **Garden Nursery Film Location**

Garden centre offering filming opportunities around inside and outdoor displays of plants and garden related product. The location has lots of parking spaces (some also available as Unit Base parking).