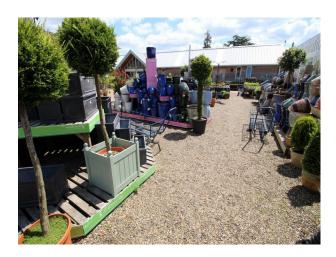

# SE2913 Garden Nursery Film Location

Garden centre offering filming opportunities around inside and outdoor displays of plants and garden related product. The location has lots of parking spaces (some also available as Unit Base parking).

# **Garden Nursery Film Location**

Garden centre offering filming opportunities around inside and outdoor displays of plants and garden related product. The location has lots of parking spaces (some also available as Unit Base parking).