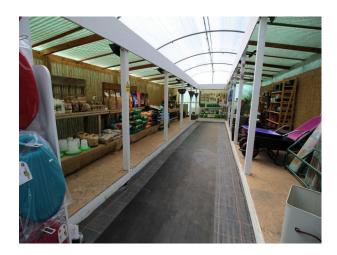

# SE2913 Garden Nursery Film Location

Garden centre offering filming opportunities around inside and outdoor displays of plants and garden related product. The location has lots of parking spaces (some also available as Unit Base parking).

# **Garden Nursery Film Location**

Garden centre offering filming opportunities around inside and outdoor displays of plants and garden related product. The location has lots of parking spaces (some also available as Unit Base parking).