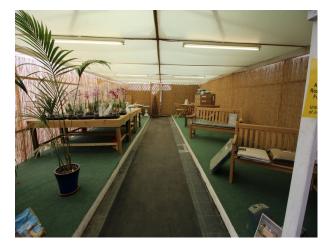

# SE2913 Garden Nursery Film Location

Garden centre offering filming opportunities around inside and outdoor displays of plants and garden related product. The location has lots of parking spaces (some also available as Unit Base parking).

# **Garden Nursery Film Location**

Garden centre offering filming opportunities around inside and outdoor displays of plants and garden related product. The location has lots of parking spaces (some also available as Unit Base parking).