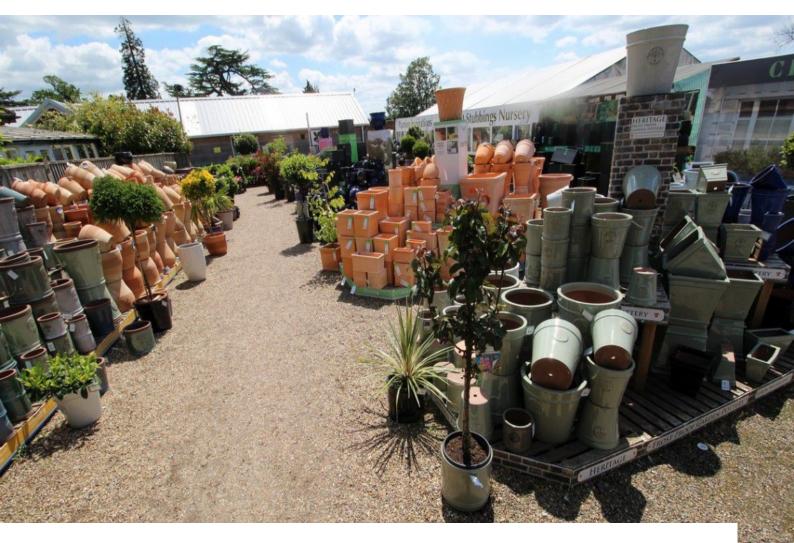

# SE2913 Garden Nursery Film Location

Garden centre offering filming opportunities around inside and outdoor displays of plants and garden related product. The location has lots of parking spaces (some also available as Unit Base parking).

# **Garden Nursery Film Location**

Garden centre offering filming opportunities around inside and outdoor displays of plants and garden related product. The location has lots of parking spaces (some also available as Unit Base parking).