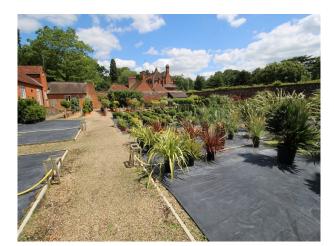

# SE2913 Garden Nursery Film Location

Garden centre offering filming opportunities around inside and outdoor displays of plants and garden related product. The location has lots of parking spaces (some also available as Unit Base parking).

# **Garden Nursery Film Location**

Garden centre offering filming opportunities around inside and outdoor displays of plants and garden related product. The location has lots of parking spaces (some also available as Unit Base parking).