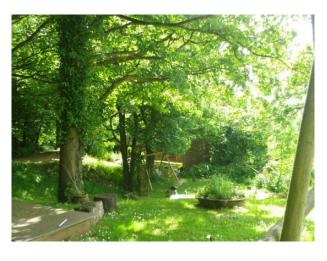

### Exterior

Property Features:

- Yurt
- Sheds and outbuildings
- Wooded garden
- Woodland trails and paths
- Lawns and flower beds
- Extensive countryside views

This record relates to SW1048; SW1051 - a property with extensive grounds and outbuildings.