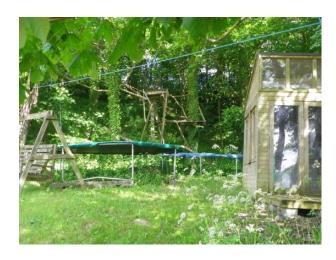

### Exterior

Property Features:

- Yurt
- Sheds and outbuildings
- Wooded garden
- Woodland trails and paths
- Lawns and flower beds
- Extensive countryside views

This record relates to SW1048; SW1051 - a property with extensive grounds and outbuildings.