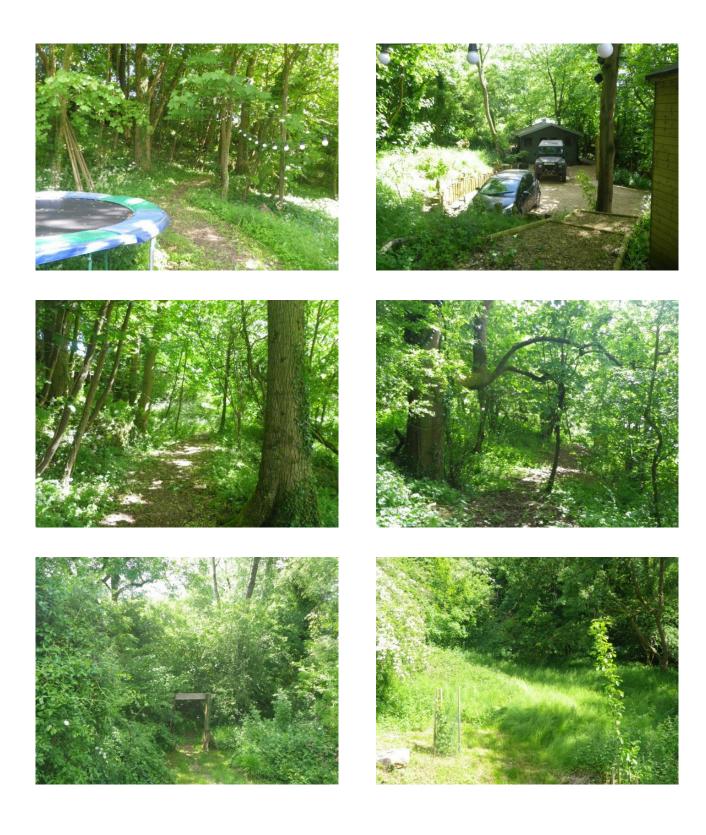

### Exterior

Property Features:

- Yurt
- Sheds and outbuildings
- Wooded garden
- Woodland trails and paths
- Lawns and flower beds
- Extensive countryside views

This record relates to SW1048; SW1051 - a property with extensive grounds and outbuildings.