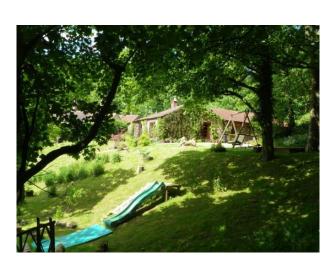

### Exterior

Property Features:

- Yurt
- Sheds and outbuildings
- Wooded garden
- Woodland trails and paths
- Lawns and flower beds
- Extensive countryside views

This record relates to SW1048; SW1051 - a property with extensive grounds and outbuildings.