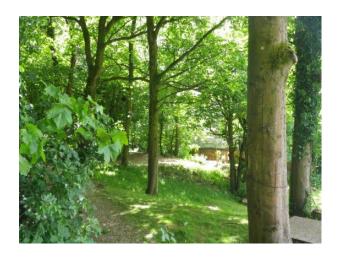

### Exterior

Property Features:

- Yurt
- Sheds and outbuildings
- Wooded garden
- Woodland trails and paths
- Lawns and flower beds
- Extensive countryside views

This record relates to SW1048; SW1051 - a property with extensive grounds and outbuildings.