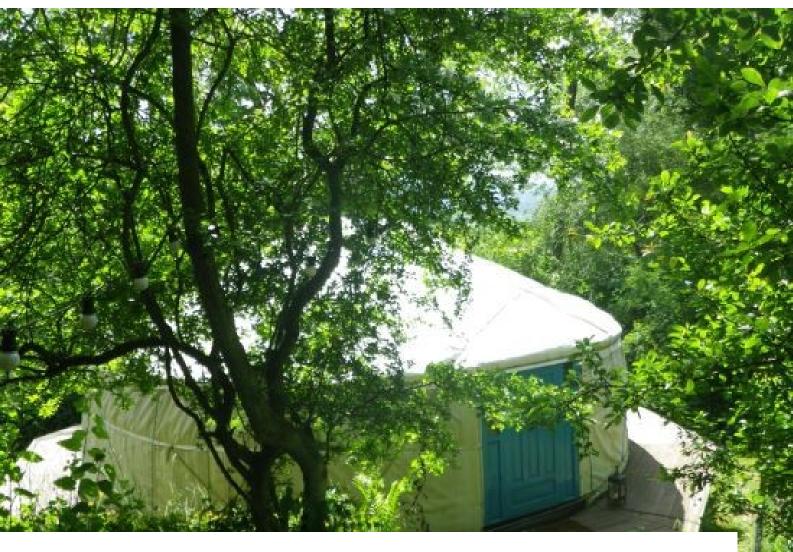

### Exterior

Property Features:

- Yurt
- Sheds and outbuildings
- Wooded garden
- Woodland trails and paths
- Lawns and flower beds
- Extensive countryside views

This record relates to SW1048; SW1051 - a property with extensive grounds and outbuildings.