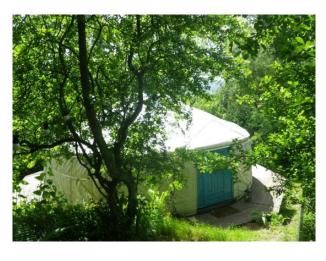

### Exterior

Property Features:

- Yurt
- Sheds and outbuildings
- Wooded garden
- Woodland trails and paths
- Lawns and flower beds
- Extensive countryside views

This record relates to SW1048; SW1051 - a property with extensive grounds and outbuildings.