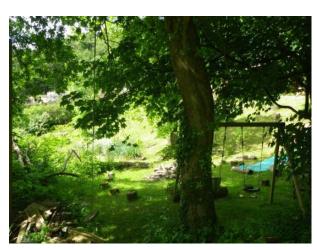

### Exterior

Property Features:

- Yurt
- Sheds and outbuildings
- Wooded garden
- Woodland trails and paths
- Lawns and flower beds
- Extensive countryside views

This record relates to SW1048; SW1051 - a property with extensive grounds and outbuildings.