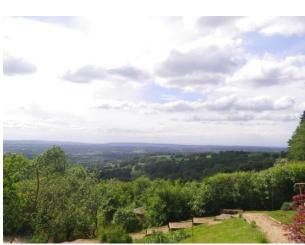

### Exterior

Property Features:

- Yurt
- Sheds and outbuildings
- Wooded garden
- Woodland trails and paths
- Lawns and flower beds
- Extensive countryside views

This record relates to SW1048; SW1051 - a property with extensive grounds and outbuildings.