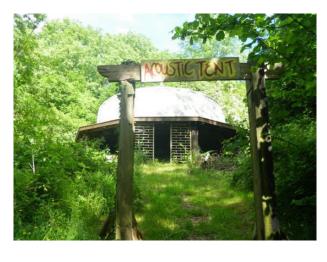

### Exterior

Property Features:

- Yurt
- Sheds and outbuildings
- Wooded garden
- Woodland trails and paths
- Lawns and flower beds
- Extensive countryside views

This record relates to SW1048; SW1051 - a property with extensive grounds and outbuildings.