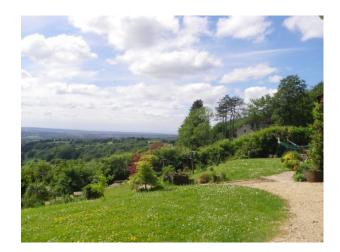

### Exterior

Property Features:

- Yurt
- Sheds and outbuildings
- Wooded garden
- Woodland trails and paths
- Lawns and flower beds
- Extensive countryside views

This record relates to SW1048; SW1051 - a property with extensive grounds and outbuildings.