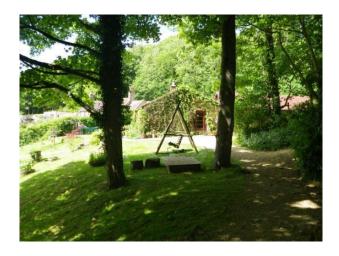

### Exterior

Property Features:

- Yurt
- Sheds and outbuildings
- Wooded garden
- Woodland trails and paths
- Lawns and flower beds
- Extensive countryside views

This record relates to SW1048; SW1051 - a property with extensive grounds and outbuildings.