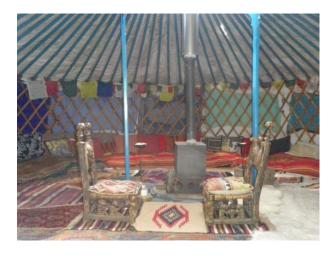

### Exterior

Property Features:

- Yurt
- Sheds and outbuildings
- Wooded garden
- Woodland trails and paths
- Lawns and flower beds
- Extensive countryside views

This record relates to SW1048; SW1051 - a property with extensive grounds and outbuildings.