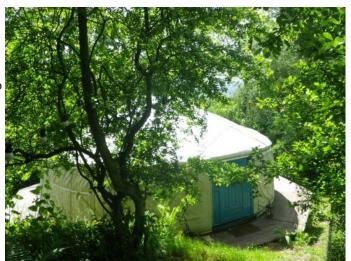

### Exterior

Property Features:

- Yurt
- Sheds and outbuildings
- Wooded garden
- Woodland trails and paths
- Lawns and flower beds
- Extensive countryside views

This record relates to SW1048; SW1051 - a property with extensive grounds and outbuildings.