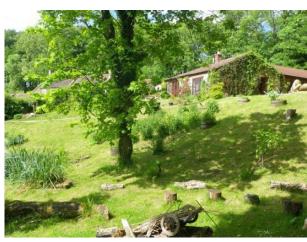

### Exterior

Property Features:

- Yurt
- Sheds and outbuildings
- Wooded garden
- Woodland trails and paths
- Lawns and flower beds
- Extensive countryside views

This record relates to SW1048; SW1051 - a property with extensive grounds and outbuildings.