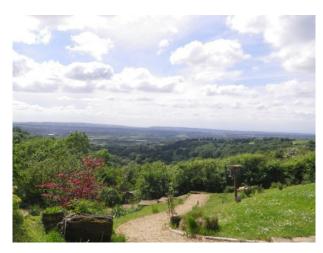

### Exterior

Property Features:

- Yurt
- Sheds and outbuildings
- Wooded garden
- Woodland trails and paths
- Lawns and flower beds
- Extensive countryside views

This record relates to SW1048; SW1051 - a property with extensive grounds and outbuildings.