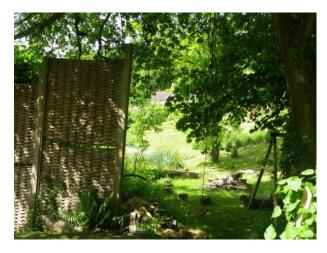

### Exterior

Property Features:

- Yurt
- Sheds and outbuildings
- Wooded garden
- Woodland trails and paths
- Lawns and flower beds
- Extensive countryside views

This record relates to SW1048; SW1051 - a property with extensive grounds and outbuildings.