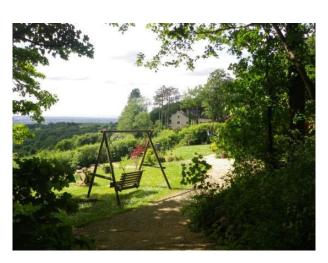

### Exterior

Property Features:

- Yurt
- Sheds and outbuildings
- Wooded garden
- Woodland trails and paths
- Lawns and flower beds
- Extensive countryside views

This record relates to SW1048; SW1051 - a property with extensive grounds and outbuildings.