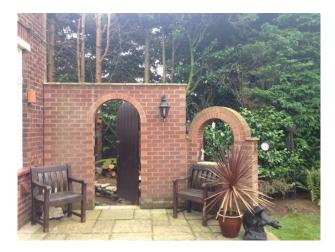

#### Exterior

The garden has a lovely brick archway with benches in front of it. The grass is surrounded by trees and flowers and there is a 'secret den' for youngsters.