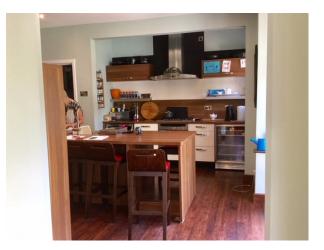

#### Walls & Windows

- Large Windows
- Painted Walls

- Kitchen With Island
- Wooden Units

- Dining Room
- Hallway
- Indoor Swimming Pool
- Living Room
- Lounge