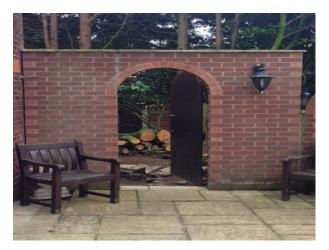

#### Exterior

The garden has a lovely brick archway with benches in front of it. The grass is surrounded by trees and flowers and there is a 'secret den' for youngsters.