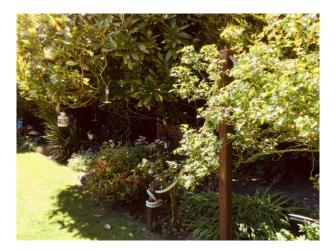

#### Exterior

The garden has a lovely brick archway with benches in front of it. The grass is surrounded by trees and flowers and there is a 'secret den' for youngsters.