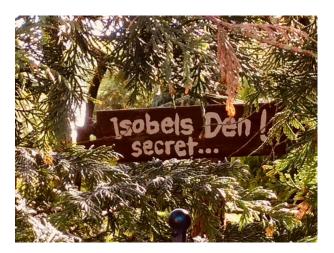

#### Exterior

The garden has a lovely brick archway with benches in front of it. The grass is surrounded by trees and flowers and there is a 'secret den' for youngsters.