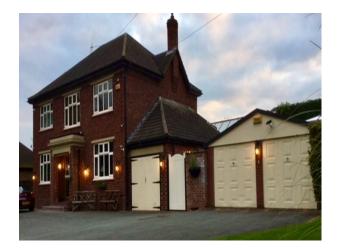

#### Exterior

The garden has a lovely brick archway with benches in front of it. The grass is surrounded by trees and flowers and there is a 'secret den' for youngsters.