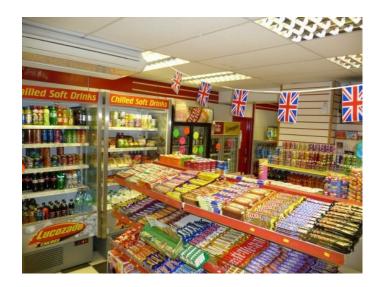

### Interior

Property Features Include:

- Fully equipped off licence / shop
- Drinks chillers
- Confectionery stands
- Shop fixtures and fittings with alcohol and snacks etc.
- Large shop window
- Black and white tiled floor