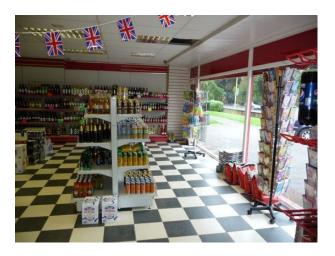

### Interior

Property Features Include:

- Fully equipped off licence / shop
- Drinks chillers
- Confectionery stands
- Shop fixtures and fittings with alcohol and snacks etc.
- Large shop window
- Black and white tiled floor