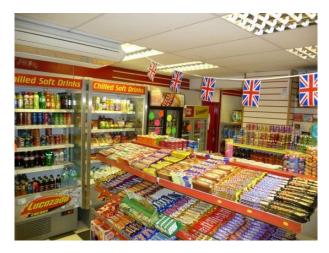

### Interior

Property Features Include:

- Fully equipped off licence / shop
- Drinks chillers
- Confectionery stands
- Shop fixtures and fittings with alcohol and snacks etc.
- Large shop window
- Black and white tiled floor