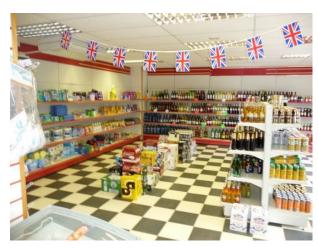

### Interior

Property Features Include:

- Fully equipped off licence / shop
- Drinks chillers
- Confectionery stands
- Shop fixtures and fittings with alcohol and snacks etc.
- Large shop window
- Black and white tiled floor