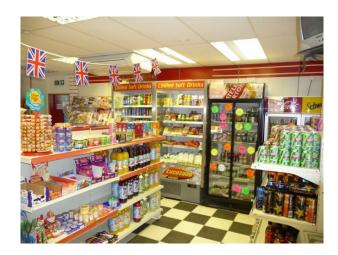

### Interior

Property Features Include:

- Fully equipped off licence / shop
- Drinks chillers
- Confectionery stands
- Shop fixtures and fittings with alcohol and snacks etc.
- Large shop window
- Black and white tiled floor