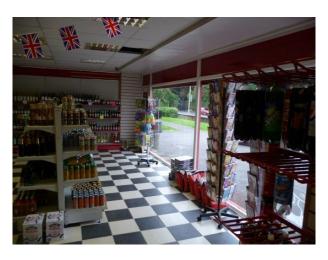

### Interior

Property Features Include:

- Fully equipped off licence / shop
- Drinks chillers
- Confectionery stands
- Shop fixtures and fittings with alcohol and snacks etc.
- Large shop window
- Black and white tiled floor