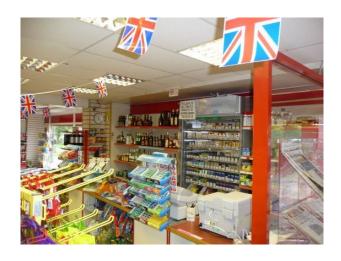

### Interior

Property Features Include:

- Fully equipped off licence / shop
- Drinks chillers
- Confectionery stands
- Shop fixtures and fittings with alcohol and snacks etc.
- Large shop window
- Black and white tiled floor