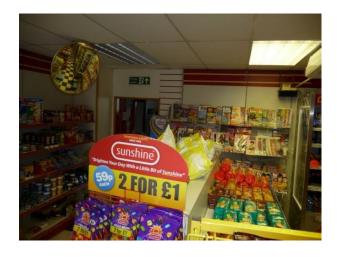

### Interior

Property Features Include:

- Fully equipped off licence / shop
- Drinks chillers
- Confectionery stands
- Shop fixtures and fittings with alcohol and snacks etc.
- Large shop window
- Black and white tiled floor