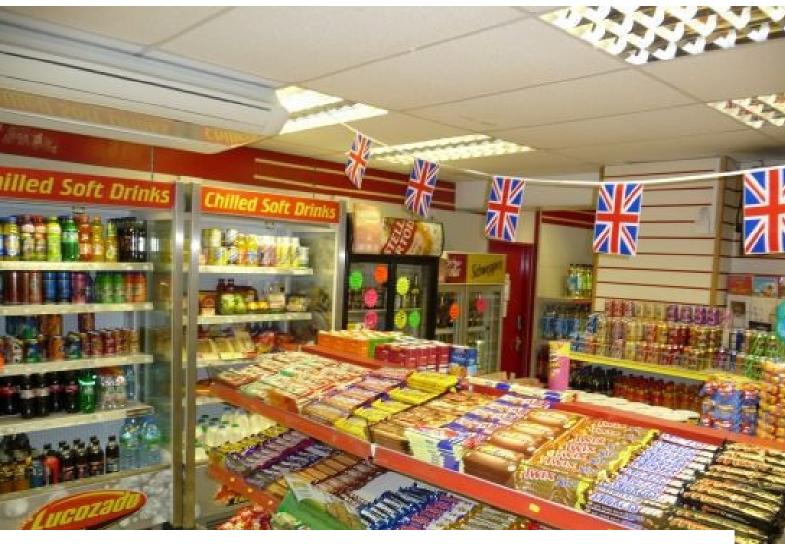

### Interior

Property Features Include:

- Fully equipped off licence / shop
- Drinks chillers
- Confectionery stands
- Shop fixtures and fittings with alcohol and snacks etc.
- Large shop window
- Black and white tiled floor