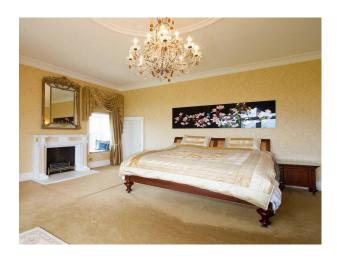

hallway with period wooden staircase

various other rooms on the ground floor.

large bedroom with gold walls, gold patterned curtains and window seat  $\,$ 

many more bedrooms and bathrooms.