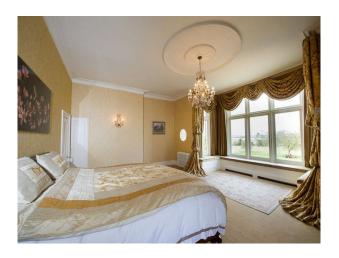

hallway with period wooden staircase

various other rooms on the ground floor.

large bedroom with gold walls, gold patterned curtains and window seat  $\,$ 

many more bedrooms and bathrooms.