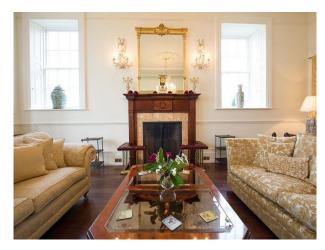

#### Interior

lounge with purple velvet sofas, light wooden floors, white walls, period fire place with wood burner, large windows, chanderlier and art work on the walls.

drawing room with a gold sofa, a creamsofa. dark wood floor, white walls ,period fire place, large windows, chanderlier and art work on the walls.