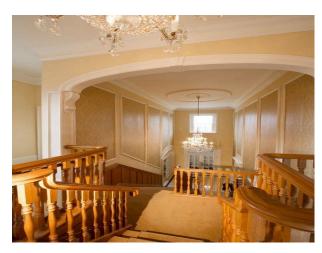

hallway with period wooden staircase

various other rooms on the ground floor.

large bedroom with gold walls, gold patterned curtains and window seat  $\,$ 

many more bedrooms and bathrooms.