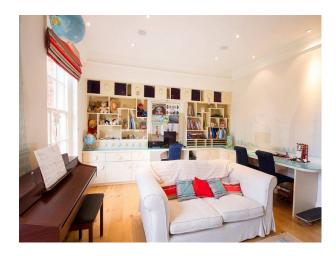

hallway with period wooden staircase

various other rooms on the ground floor.

large bedroom with gold walls, gold patterned curtains and window seat  $\,$ 

many more bedrooms and bathrooms.