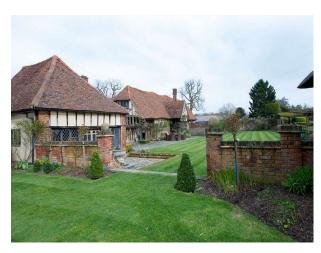

#### Exterior

Georgian Country Estate wth formal gardens, large driveway, fountain and many outbuildings.