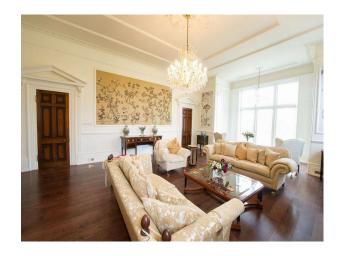

#### Interior

lounge with purple velvet sofas, light wooden floors, white walls, period fire place with wood burner, large windows, chanderlier and art work on the walls.

drawing room with a gold sofa, a creamsofa. dark wood floor, white walls ,period fire place, large windows, chanderlier and art work on the walls.