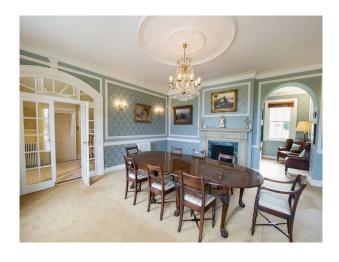

dinning room, blue patterned wallpaper, large dark wood table and chairs, period fire place and chanderlier.

kitchen with white units, black granite worktops, breakfast bar with white leather bar chairs and dark wood floor.