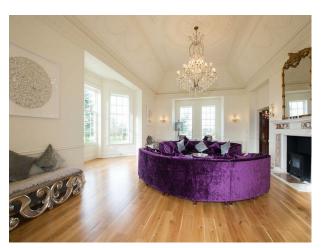

#### Interior

lounge with purple velvet sofas, light wooden floors, white walls, period fire place with wood burner, large windows, chanderlier and art work on the walls.

drawing room with a gold sofa, a creamsofa. dark wood floor, white walls ,period fire place, large windows, chanderlier and art work on the walls.