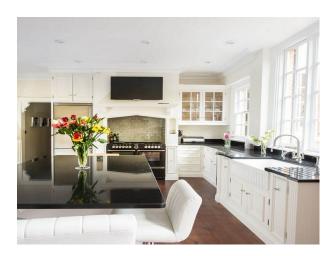

dinning room, blue patterned wallpaper, large dark wood table and chairs, period fire place and chanderlier.

kitchen with white units, black granite worktops, breakfast bar with white leather bar chairs and dark wood floor.