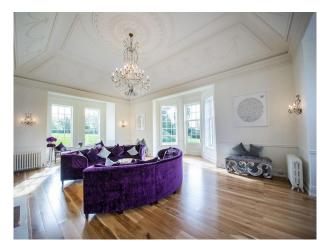

#### Interior

lounge with purple velvet sofas, light wooden floors, white walls, period fire place with wood burner, large windows, chanderlier and art work on the walls.

drawing room with a gold sofa, a creamsofa. dark wood floor, white walls ,period fire place, large windows, chanderlier and art work on the walls.