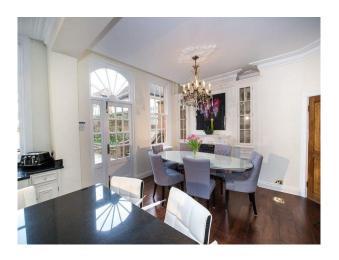

dinning room, blue patterned wallpaper, large dark wood table and chairs, period fire place and chanderlier.

kitchen with white units, black granite worktops, breakfast bar with white leather bar chairs and dark wood floor.