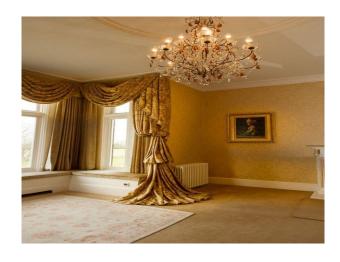

hallway with period wooden staircase

various other rooms on the ground floor.

large bedroom with gold walls, gold patterned curtains and window seat  $\,$ 

many more bedrooms and bathrooms.