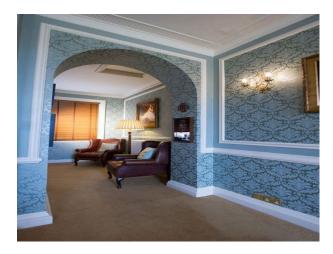

### Parking Rooms Views Walls & Windows

- Driveway
- Off Street Parking
- Parking Nearby
- Ballroom
- Dining Room
- Drawing Room
- Hallway
- Home Office
- Library
- Lounge
- Office
- Study

- Countryside View
- Bay Window
- Large Windows
- Painted Walls
- Paneled Walls
- Wallpapered Walls