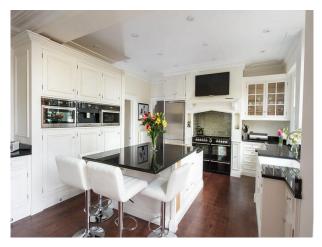

dinning room, blue patterned wallpaper, large dark wood table and chairs, period fire place and chanderlier.

kitchen with white units, black granite worktops, breakfast bar with white leather bar chairs and dark wood floor.