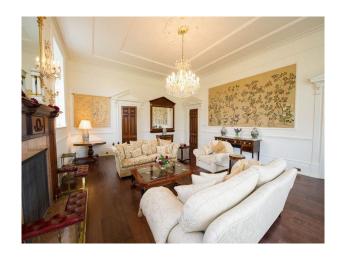

#### Interior

lounge with purple velvet sofas, light wooden floors, white walls, period fire place with wood burner, large windows, chanderlier and art work on the walls.

drawing room with a gold sofa, a creamsofa. dark wood floor, white walls ,period fire place, large windows, chanderlier and art work on the walls.