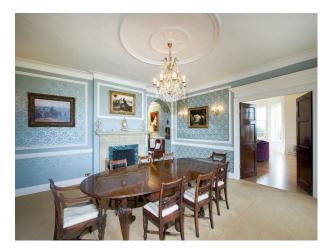

dinning room, blue patterned wallpaper, large dark wood table and chairs, period fire place and chanderlier.

kitchen with white units, black granite worktops, breakfast bar with white leather bar chairs and dark wood floor.