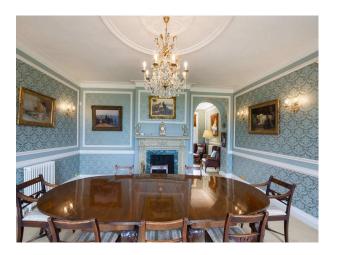

dinning room, blue patterned wallpaper, large dark wood table and chairs, period fire place and chanderlier.

kitchen with white units, black granite worktops, breakfast bar with white leather bar chairs and dark wood floor.