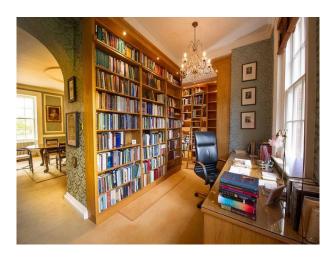

### Parking Rooms Views Walls & Windows

- Driveway
- Off Street Parking
- Parking Nearby
- Ballroom
- Dining Room
- Drawing Room
- Hallway
- Home Office
- Library
- Lounge
- Office
- Study

- Countryside View
- Bay Window
- Large Windows
- Painted Walls
- Paneled Walls
- Wallpapered Walls