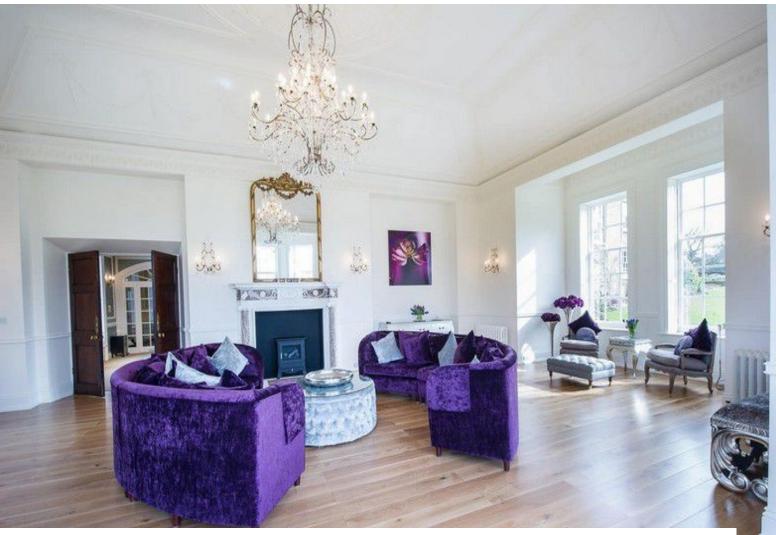

#### Interior

lounge with purple velvet sofas, light wooden floors, white walls, period fire place with wood burner, large windows, chanderlier and art work on the walls.

drawing room with a gold sofa, a creamsofa. dark wood floor, white walls ,period fire place, large windows, chanderlier and art work on the walls.