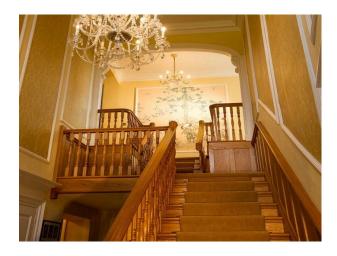

hallway with period wooden staircase

various other rooms on the ground floor.

large bedroom with gold walls, gold patterned curtains and window seat  $\,$ 

many more bedrooms and bathrooms.