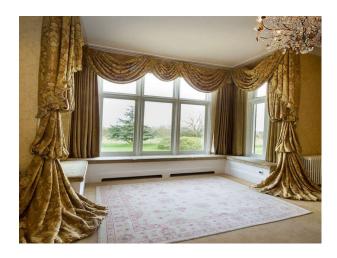

### Parking Rooms Views Walls & Windows

- Driveway
- Off Street Parking
- Parking Nearby
- Ballroom
- Dining Room
- Drawing Room
- Hallway
- Home Office
- Library
- Lounge
- Office
- Study

- Countryside View
- Bay Window
- Large Windows
- Painted Walls
- Paneled Walls
- Wallpapered Walls