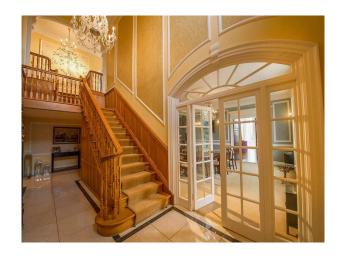

hallway with period wooden staircase

various other rooms on the ground floor.

large bedroom with gold walls, gold patterned curtains and window seat  $\,$ 

many more bedrooms and bathrooms.