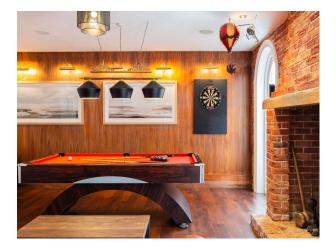

### Interior

Boasting seven spacious bedrooms, a heated indoor pool, a private cinema room, a jacuzzi, and a steam room, the mansion combines elegance with modern indulgence.