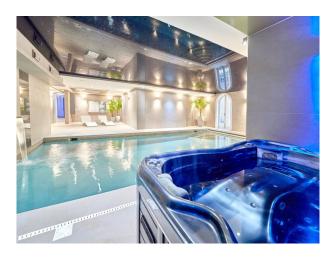

### LON6560 Georgian Estate In The Countryside For Filming

Boasting seven spacious bedrooms, a heated indoor pool, a private cinema room, a jacuzzi, and a steam room, the mansion combines elegance with modern indulgence.

### Interior

Boasting seven spacious bedrooms, a heated indoor pool, a private cinema room, a jacuzzi, and a steam room, the mansion combines elegance with modern indulgence.