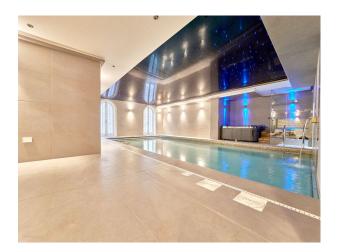

### LON6560 Georgian Estate In The Countryside For Filming

Boasting seven spacious bedrooms, a heated indoor pool, a private cinema room, a jacuzzi, and a steam room, the mansion combines elegance with modern indulgence.

### Interior

Boasting seven spacious bedrooms, a heated indoor pool, a private cinema room, a jacuzzi, and a steam room, the mansion combines elegance with modern indulgence.