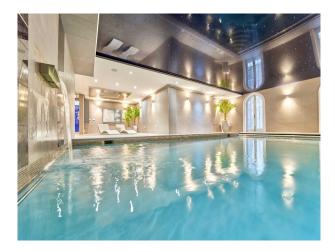

### LON6560 Georgian Estate In The Countryside For Filming

Boasting seven spacious bedrooms, a heated indoor pool, a private cinema room, a jacuzzi, and a steam room, the mansion combines elegance with modern indulgence.

### Interior

Boasting seven spacious bedrooms, a heated indoor pool, a private cinema room, a jacuzzi, and a steam room, the mansion combines elegance with modern indulgence.