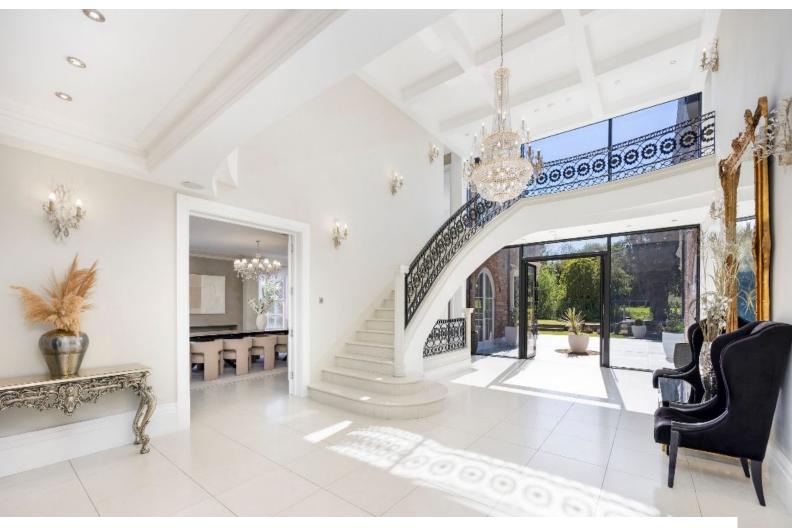

### Interior

Boasting seven spacious bedrooms, a heated indoor pool, a private cinema room, a jacuzzi, and a steam room, the mansion combines elegance with modern indulgence.