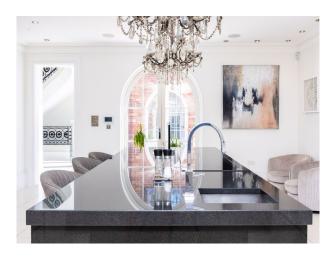

### Interior

Boasting seven spacious bedrooms, a heated indoor pool, a private cinema room, a jacuzzi, and a steam room, the mansion combines elegance with modern indulgence.