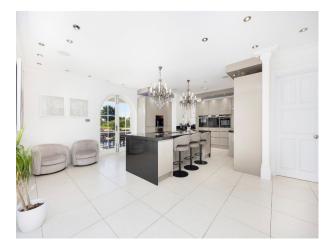

### Interior

Boasting seven spacious bedrooms, a heated indoor pool, a private cinema room, a jacuzzi, and a steam room, the mansion combines elegance with modern indulgence.