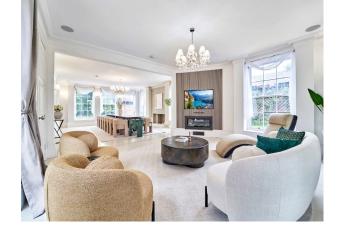

### LON6560 Georgian Estate In The Countryside For Filming

Boasting seven spacious bedrooms, a heated indoor pool, a private cinema room, a jacuzzi, and a steam room, the mansion combines elegance with modern indulgence.

# Georgian Estate In The Countryside For Filming

Boasting seven spacious bedrooms, a heated indoor pool, a private cinema room, a jacuzzi, and a steam room, the mansion combines elegance with modern indulgence.

### Interior

Boasting seven spacious bedrooms, a heated indoor pool, a private cinema room, a jacuzzi, and a steam room, the mansion combines elegance with modern indulgence.