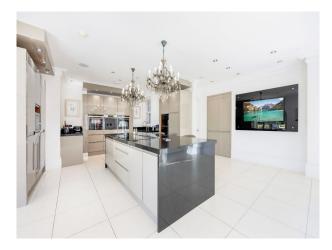

### Interior

Boasting seven spacious bedrooms, a heated indoor pool, a private cinema room, a jacuzzi, and a steam room, the mansion combines elegance with modern indulgence.