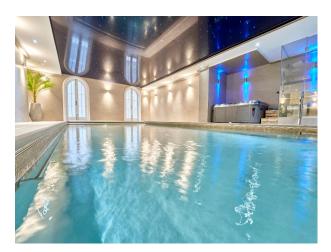

### LON6560 Georgian Estate In The Countryside For Filming

Boasting seven spacious bedrooms, a heated indoor pool, a private cinema room, a jacuzzi, and a steam room, the mansion combines elegance with modern indulgence.

# Georgian Estate In The Countryside For Filming

Boasting seven spacious bedrooms, a heated indoor pool, a private cinema room, a jacuzzi, and a steam room, the mansion combines elegance with modern indulgence.

### Interior

Boasting seven spacious bedrooms, a heated indoor pool, a private cinema room, a jacuzzi, and a steam room, the mansion combines elegance with modern indulgence.