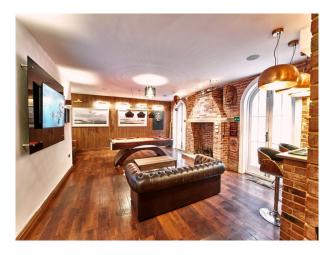

### Interior

Boasting seven spacious bedrooms, a heated indoor pool, a private cinema room, a jacuzzi, and a steam room, the mansion combines elegance with modern indulgence.