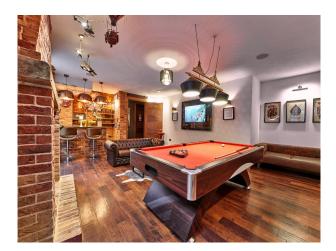

### Interior

Boasting seven spacious bedrooms, a heated indoor pool, a private cinema room, a jacuzzi, and a steam room, the mansion combines elegance with modern indulgence.