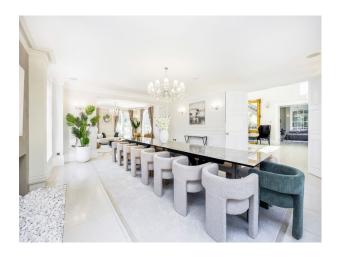

### LON6560 Georgian Estate In The Countryside For Filming

Boasting seven spacious bedrooms, a heated indoor pool, a private cinema room, a jacuzzi, and a steam room, the mansion combines elegance with modern indulgence.

# Georgian Estate In The Countryside For Filming

Boasting seven spacious bedrooms, a heated indoor pool, a private cinema room, a jacuzzi, and a steam room, the mansion combines elegance with modern indulgence.

### Interior

Boasting seven spacious bedrooms, a heated indoor pool, a private cinema room, a jacuzzi, and a steam room, the mansion combines elegance with modern indulgence.