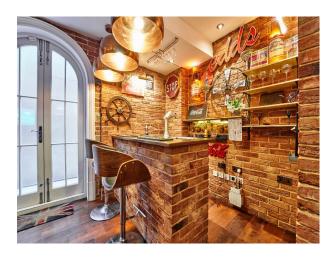

### Interior

Boasting seven spacious bedrooms, a heated indoor pool, a private cinema room, a jacuzzi, and a steam room, the mansion combines elegance with modern indulgence.