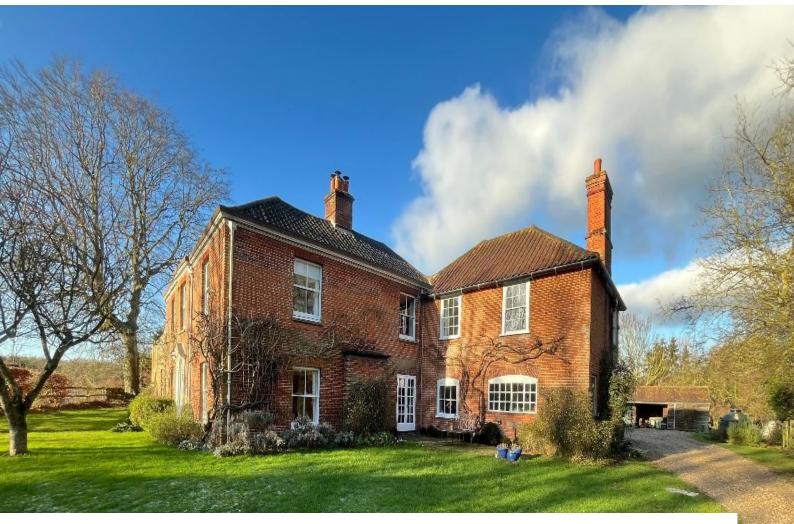

## **Georgian farmhouse For Filming**

Beautiful home with extensive external features; formal gardens, paddock, large pond, woodland, river frontage and waterfall.

Location: Norfolk, United Kingdom

Within the M25: No

#### Exterior

The site benefits from extensive external features; formal gardens, paddock, large pond, woodland, river frontage and waterfall.