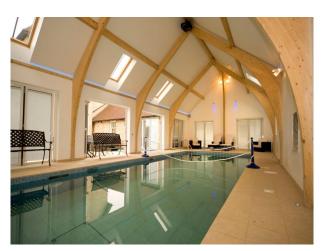

## Interior

Converted Farm House with exposed beams and indoor Spa/Swimming pool.

#### **Features:**

**Bathroom Types** 

• Cloakroom/WC

• En-suite Bathroom

• Family Bathroom

| <ul><li>Period Bathroom</li><li>Sauna</li><li>Shower Room</li><li>Steam Room</li></ul> |                                                                                                                                     |                                                                   |                 |
|----------------------------------------------------------------------------------------|-------------------------------------------------------------------------------------------------------------------------------------|-------------------------------------------------------------------|-----------------|
| Floors                                                                                 | Interior Features                                                                                                                   | Kitchen Facilities                                                | Kitchen types   |
| • Carpet                                                                               | <ul><li>Furnished</li><li>Sweeping Staircase</li><li>Wood Burning Stove</li></ul>                                                   | <ul><li>Gas Hob</li><li>Kitchen Diner</li><li>Open Plan</li></ul> | • Wooden Units  |
| Parking                                                                                | Rooms                                                                                                                               | Views                                                             | Walls & Windows |
| • Driveway                                                                             | <ul> <li>Drawing Room</li> <li>Games Room</li> <li>Gym</li> <li>Indoor Swimming Poo</li> <li>Living Room</li> <li>Lounge</li> </ul> | • Countryside View                                                | • Exposed Beams |