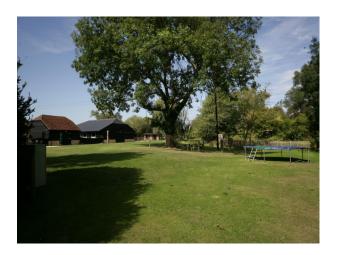

| Rooms                                                                                                                               | Views                                                             | Walls & Windows |
| • Driveway                                                                             | <ul> <li>Drawing Room</li> <li>Games Room</li> <li>Gym</li> <li>Indoor Swimming Poo</li> <li>Living Room</li> <li>Lounge</li> </ul> | • Countryside View                                                | • Exposed Beams |

## Interior

Converted Farm House with exposed beams and indoor Spa/Swimming pool.

### Exterior

3 acre land with stables and driveway.