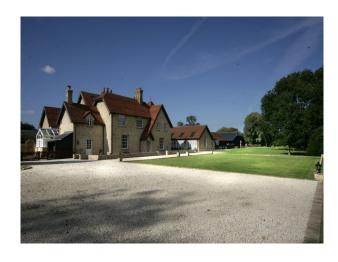

# SE4078 Georgian Farmhouse/Spa For Filming

A spacious Georgian farmhouse is perfect for filming TV series', photo shoots and music videos. The Farmhouse includes a spa, an indoor swimming pool and multiple rooms for filming.

## Georgian Farmhouse/Spa For Filming

A spacious Georgian farmhouse is perfect for filming TV series', photo shoots and music videos. The Farmhouse includes a spa, an indoor swimming pool and multiple rooms for filming.

### Exterior

3 acre land with stables and driveway.