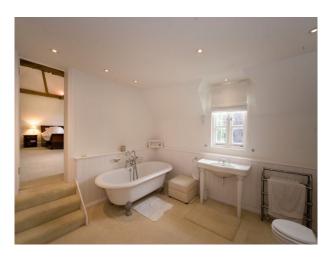

#### **Features:**

**Bathroom Types** 

• Cloakroom/WC

• En-suite Bathroom

• Family Bathroom

| <ul><li>Period Bathroom</li><li>Sauna</li><li>Shower Room</li><li>Steam Room</li></ul> |                                                                                                                                     |                                                                   |                 |
|----------------------------------------------------------------------------------------|-------------------------------------------------------------------------------------------------------------------------------------|-------------------------------------------------------------------|-----------------|
| Floors                                                                                 | Interior Features                                                                                                                   | Kitchen Facilities                                                | Kitchen types   |
| • Carpet                                                                               | <ul><li>Furnished</li><li>Sweeping Staircase</li><li>Wood Burning Stove</li></ul>                                                   | <ul><li>Gas Hob</li><li>Kitchen Diner</li><li>Open Plan</li></ul> | • Wooden Units  |
| Parking                                                                                | Rooms                                                                                                                               | Views                                                             | Walls & Windows |
| • Driveway                                                                             | <ul> <li>Drawing Room</li> <li>Games Room</li> <li>Gym</li> <li>Indoor Swimming Poo</li> <li>Living Room</li> <li>Lounge</li> </ul> | • Countryside View                                                | • Exposed Beams |