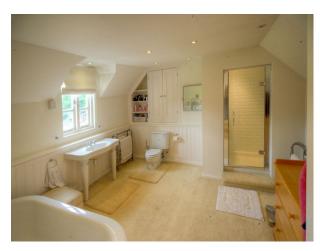

#### **Features:**

**Bathroom Types** 

• Cloakroom/WC

• En-suite Bathroom

• Family Bathroom

| <ul><li>Period Bathroom</li><li>Sauna</li><li>Shower Room</li><li>Steam Room</li></ul> |                                                                                                                                     |                                                                   |                 |
|----------------------------------------------------------------------------------------|-------------------------------------------------------------------------------------------------------------------------------------|-------------------------------------------------------------------|-----------------|
| Floors                                                                                 | Interior Features                                                                                                                   | Kitchen Facilities                                                | Kitchen types   |
| • Carpet                                                                               | <ul><li>Furnished</li><li>Sweeping Staircase</li><li>Wood Burning Stove</li></ul>                                                   | <ul><li>Gas Hob</li><li>Kitchen Diner</li><li>Open Plan</li></ul> | • Wooden Units  |
| Parking                                                                                | Rooms                                                                                                                               | Views                                                             | Walls & Windows |
| • Driveway                                                                             | <ul> <li>Drawing Room</li> <li>Games Room</li> <li>Gym</li> <li>Indoor Swimming Poo</li> <li>Living Room</li> <li>Lounge</li> </ul> | • Countryside View                                                | • Exposed Beams |