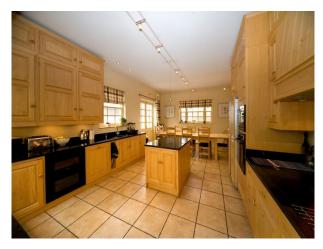

#### **Features:**

**Bathroom Types** 

• Cloakroom/WC

• En-suite Bathroom

• Family Bathroom

| <ul><li>Period Bathroom</li><li>Sauna</li><li>Shower Room</li><li>Steam Room</li></ul> |                                                                                                                                     |                                                                   |                 |
|----------------------------------------------------------------------------------------|-------------------------------------------------------------------------------------------------------------------------------------|-------------------------------------------------------------------|-----------------|
| Floors                                                                                 | Interior Features                                                                                                                   | Kitchen Facilities                                                | Kitchen types   |
| • Carpet                                                                               | <ul><li>Furnished</li><li>Sweeping Staircase</li><li>Wood Burning Stove</li></ul>                                                   | <ul><li>Gas Hob</li><li>Kitchen Diner</li><li>Open Plan</li></ul> | • Wooden Units  |
| Parking                                                                                | Rooms                                                                                                                               | Views                                                             | Walls & Windows |
| • Driveway                                                                             | <ul> <li>Drawing Room</li> <li>Games Room</li> <li>Gym</li> <li>Indoor Swimming Poo</li> <li>Living Room</li> <li>Lounge</li> </ul> | • Countryside View                                                | • Exposed Beams |

## Interior

Converted Farm House with exposed beams and indoor Spa/Swimming pool.