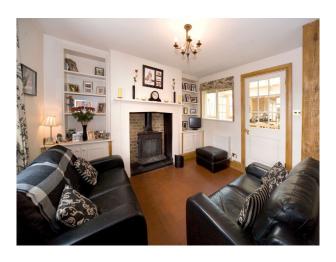

#### **Features:**

**Bathroom Types** 

• Cloakroom/WC

• En-suite Bathroom

• Family Bathroom

| <ul><li>Period Bathroom</li><li>Sauna</li><li>Shower Room</li><li>Steam Room</li></ul> |                                                                                                                                     |                                                                   |                 |
|----------------------------------------------------------------------------------------|-------------------------------------------------------------------------------------------------------------------------------------|-------------------------------------------------------------------|-----------------|
| Floors                                                                                 | Interior Features                                                                                                                   | Kitchen Facilities                                                | Kitchen types   |
| • Carpet                                                                               | <ul><li>Furnished</li><li>Sweeping Staircase</li><li>Wood Burning Stove</li></ul>                                                   | <ul><li>Gas Hob</li><li>Kitchen Diner</li><li>Open Plan</li></ul> | • Wooden Units  |
| Parking                                                                                | Rooms                                                                                                                               | Views                                                             | Walls & Windows |
| • Driveway                                                                             | <ul> <li>Drawing Room</li> <li>Games Room</li> <li>Gym</li> <li>Indoor Swimming Poo</li> <li>Living Room</li> <li>Lounge</li> </ul> | • Countryside View                                                | • Exposed Beams |

## Interior

Converted Farm House with exposed beams and indoor Spa/Swimming pool.