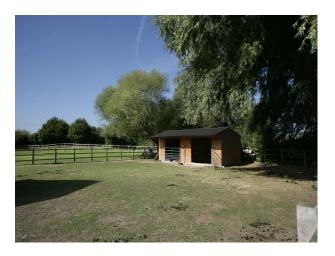

| Rooms                                                                                                                               | Views                                                             | Walls & Windows |
| • Driveway                                                                             | <ul> <li>Drawing Room</li> <li>Games Room</li> <li>Gym</li> <li>Indoor Swimming Poo</li> <li>Living Room</li> <li>Lounge</li> </ul> | • Countryside View                                                | • Exposed Beams |

## Interior

Converted Farm House with exposed beams and indoor Spa/Swimming pool.

### Exterior

3 acre land with stables and driveway.