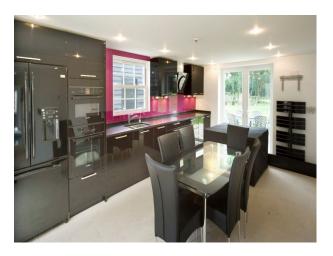

#### **Features:**

**Bathroom Types** 

• Cloakroom/WC

• En-suite Bathroom

• Family Bathroom

| <ul><li>Period Bathroom</li><li>Sauna</li><li>Shower Room</li><li>Steam Room</li></ul> |                                                                                                                                     |                                                                   |                 |
|----------------------------------------------------------------------------------------|-------------------------------------------------------------------------------------------------------------------------------------|-------------------------------------------------------------------|-----------------|
| Floors                                                                                 | Interior Features                                                                                                                   | Kitchen Facilities                                                | Kitchen types   |
| • Carpet                                                                               | <ul><li>Furnished</li><li>Sweeping Staircase</li><li>Wood Burning Stove</li></ul>                                                   | <ul><li>Gas Hob</li><li>Kitchen Diner</li><li>Open Plan</li></ul> | • Wooden Units  |
| Parking                                                                                | Rooms                                                                                                                               | Views                                                             | Walls & Windows |
| • Driveway                                                                             | <ul> <li>Drawing Room</li> <li>Games Room</li> <li>Gym</li> <li>Indoor Swimming Poo</li> <li>Living Room</li> <li>Lounge</li> </ul> | • Countryside View                                                | • Exposed Beams |

## Interior

Converted Farm House with exposed beams and indoor Spa/Swimming pool.