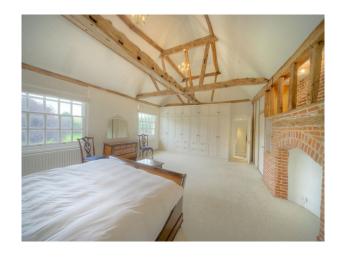

#### **Features:**

**Bathroom Types** 

• Cloakroom/WC

• En-suite Bathroom

• Family Bathroom

| <ul><li>Period Bathroom</li><li>Sauna</li><li>Shower Room</li><li>Steam Room</li></ul> |                                                                                                                                     |                                                                   |                 |
|----------------------------------------------------------------------------------------|-------------------------------------------------------------------------------------------------------------------------------------|-------------------------------------------------------------------|-----------------|
| Floors                                                                                 | Interior Features                                                                                                                   | Kitchen Facilities                                                | Kitchen types   |
| • Carpet                                                                               | <ul><li>Furnished</li><li>Sweeping Staircase</li><li>Wood Burning Stove</li></ul>                                                   | <ul><li>Gas Hob</li><li>Kitchen Diner</li><li>Open Plan</li></ul> | • Wooden Units  |
| Parking                                                                                | Rooms                                                                                                                               | Views                                                             | Walls & Windows |
| • Driveway                                                                             | <ul> <li>Drawing Room</li> <li>Games Room</li> <li>Gym</li> <li>Indoor Swimming Poo</li> <li>Living Room</li> <li>Lounge</li> </ul> | • Countryside View                                                | • Exposed Beams |

## Interior

Converted Farm House with exposed beams and indoor Spa/Swimming pool.