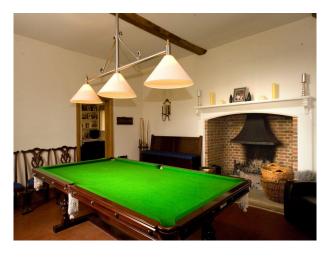

## Interior

Converted Farm House with exposed beams and indoor Spa/Swimming pool.