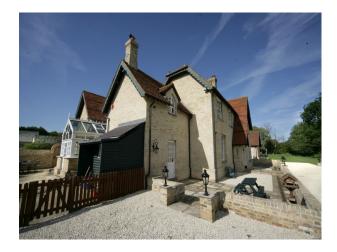

# SE4078 Georgian Farmhouse/Spa For Filming

A spacious Georgian farmhouse is perfect for filming TV series', photo shoots and music videos. The Farmhouse includes a spa, an indoor swimming pool and multiple rooms for filming.

## Georgian Farmhouse/Spa For Filming

A spacious Georgian farmhouse is perfect for filming TV series', photo shoots and music videos. The Farmhouse includes a spa, an indoor swimming pool and multiple rooms for filming.

## Interior

Converted Farm House with exposed beams and indoor Spa/Swimming pool.