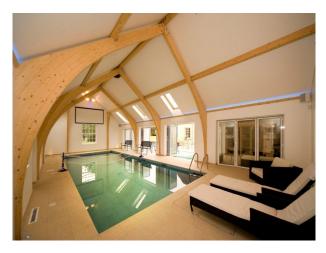

#### **Features:**

**Bathroom Types** 

• Cloakroom/WC

• En-suite Bathroom

• Family Bathroom

| <ul><li>Period Bathroom</li><li>Sauna</li><li>Shower Room</li><li>Steam Room</li></ul> |                                                                                                                                     |                                                                   |                 |
|----------------------------------------------------------------------------------------|-------------------------------------------------------------------------------------------------------------------------------------|-------------------------------------------------------------------|-----------------|
| Floors                                                                                 | Interior Features                                                                                                                   | Kitchen Facilities                                                | Kitchen types   |
| • Carpet                                                                               | <ul><li>Furnished</li><li>Sweeping Staircase</li><li>Wood Burning Stove</li></ul>                                                   | <ul><li>Gas Hob</li><li>Kitchen Diner</li><li>Open Plan</li></ul> | • Wooden Units  |
| Parking                                                                                | Rooms                                                                                                                               | Views                                                             | Walls & Windows |
| • Driveway                                                                             | <ul> <li>Drawing Room</li> <li>Games Room</li> <li>Gym</li> <li>Indoor Swimming Poo</li> <li>Living Room</li> <li>Lounge</li> </ul> | • Countryside View                                                | • Exposed Beams |

## Interior

Converted Farm House with exposed beams and indoor Spa/Swimming pool.