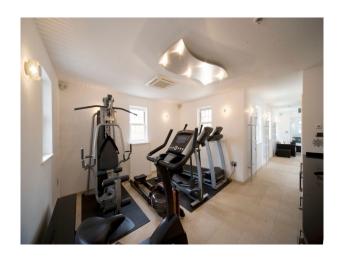

#### **Features:**

**Bathroom Types** 

• Cloakroom/WC

• En-suite Bathroom

• Family Bathroom

| <ul><li>Period Bathroom</li><li>Sauna</li><li>Shower Room</li><li>Steam Room</li></ul> |                                                                                                                                     |                                                                   |                 |
|----------------------------------------------------------------------------------------|-------------------------------------------------------------------------------------------------------------------------------------|-------------------------------------------------------------------|-----------------|
| Floors                                                                                 | Interior Features                                                                                                                   | Kitchen Facilities                                                | Kitchen types   |
| • Carpet                                                                               | <ul><li>Furnished</li><li>Sweeping Staircase</li><li>Wood Burning Stove</li></ul>                                                   | <ul><li>Gas Hob</li><li>Kitchen Diner</li><li>Open Plan</li></ul> | • Wooden Units  |
| Parking                                                                                | Rooms                                                                                                                               | Views                                                             | Walls & Windows |
| • Driveway                                                                             | <ul> <li>Drawing Room</li> <li>Games Room</li> <li>Gym</li> <li>Indoor Swimming Poo</li> <li>Living Room</li> <li>Lounge</li> </ul> | • Countryside View                                                | • Exposed Beams |

## Interior

Converted Farm House with exposed beams and indoor Spa/Swimming pool.