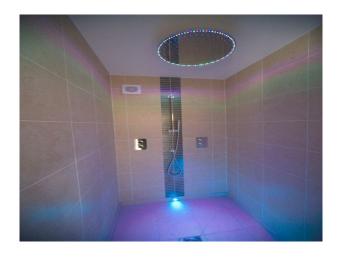

#### **Features:**

**Bathroom Types** 

• Cloakroom/WC

• En-suite Bathroom

• Family Bathroom

| <ul><li>Period Bathroom</li><li>Sauna</li><li>Shower Room</li><li>Steam Room</li></ul> |                                                                                                                                     |                                                                   |                 |
|----------------------------------------------------------------------------------------|-------------------------------------------------------------------------------------------------------------------------------------|-------------------------------------------------------------------|-----------------|
| Floors                                                                                 | Interior Features                                                                                                                   | Kitchen Facilities                                                | Kitchen types   |
| • Carpet                                                                               | <ul><li>Furnished</li><li>Sweeping Staircase</li><li>Wood Burning Stove</li></ul>                                                   | <ul><li>Gas Hob</li><li>Kitchen Diner</li><li>Open Plan</li></ul> | • Wooden Units  |
| Parking                                                                                | Rooms                                                                                                                               | Views                                                             | Walls & Windows |
| • Driveway                                                                             | <ul> <li>Drawing Room</li> <li>Games Room</li> <li>Gym</li> <li>Indoor Swimming Poo</li> <li>Living Room</li> <li>Lounge</li> </ul> | • Countryside View                                                | • Exposed Beams |