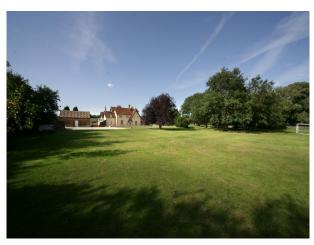

| Rooms                                                                                                                               | Views                                                             | Walls & Windows |
| • Driveway                                                                             | <ul> <li>Drawing Room</li> <li>Games Room</li> <li>Gym</li> <li>Indoor Swimming Poo</li> <li>Living Room</li> <li>Lounge</li> </ul> | • Countryside View                                                | • Exposed Beams |

## Interior

Converted Farm House with exposed beams and indoor Spa/Swimming pool.

### Exterior

3 acre land with stables and driveway.