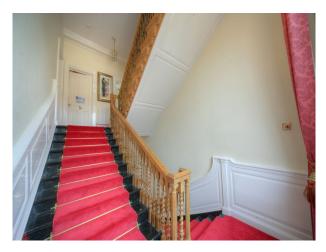

#### **Features:**

**Bathroom Types** 

• Cloakroom/WC

• En-suite Bathroom

• Family Bathroom

| <ul><li>Period Bathroom</li><li>Sauna</li><li>Shower Room</li><li>Steam Room</li></ul> |                                                                                                                                     |                                                                   |                 |
|----------------------------------------------------------------------------------------|-------------------------------------------------------------------------------------------------------------------------------------|-------------------------------------------------------------------|-----------------|
| Floors                                                                                 | Interior Features                                                                                                                   | Kitchen Facilities                                                | Kitchen types   |
| • Carpet                                                                               | <ul><li>Furnished</li><li>Sweeping Staircase</li><li>Wood Burning Stove</li></ul>                                                   | <ul><li>Gas Hob</li><li>Kitchen Diner</li><li>Open Plan</li></ul> | • Wooden Units  |
| Parking                                                                                | Rooms                                                                                                                               | Views                                                             | Walls & Windows |
| • Driveway                                                                             | <ul> <li>Drawing Room</li> <li>Games Room</li> <li>Gym</li> <li>Indoor Swimming Poo</li> <li>Living Room</li> <li>Lounge</li> </ul> | • Countryside View                                                | • Exposed Beams |

## Interior

Converted Farm House with exposed beams and indoor Spa/Swimming pool.