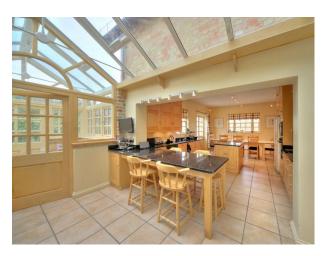

#### **Features:**

**Bathroom Types** 

• Cloakroom/WC

• En-suite Bathroom

• Family Bathroom

| <ul><li>Period Bathroom</li><li>Sauna</li><li>Shower Room</li><li>Steam Room</li></ul> |                                                                                                                                     |                                                                   |                 |
|----------------------------------------------------------------------------------------|-------------------------------------------------------------------------------------------------------------------------------------|-------------------------------------------------------------------|-----------------|
| Floors                                                                                 | Interior Features                                                                                                                   | Kitchen Facilities                                                | Kitchen types   |
| • Carpet                                                                               | <ul><li>Furnished</li><li>Sweeping Staircase</li><li>Wood Burning Stove</li></ul>                                                   | <ul><li>Gas Hob</li><li>Kitchen Diner</li><li>Open Plan</li></ul> | • Wooden Units  |
| Parking                                                                                | Rooms                                                                                                                               | Views                                                             | Walls & Windows |
| • Driveway                                                                             | <ul> <li>Drawing Room</li> <li>Games Room</li> <li>Gym</li> <li>Indoor Swimming Poo</li> <li>Living Room</li> <li>Lounge</li> </ul> | • Countryside View                                                | • Exposed Beams |

## Interior

Converted Farm House with exposed beams and indoor Spa/Swimming pool.