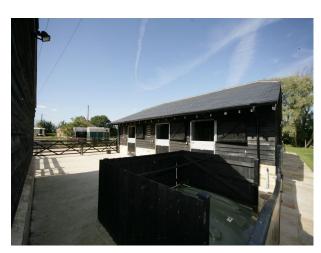

| Rooms                                                                                                                               | Views                                                             | Walls & Windows |
| • Driveway                                                                             | <ul> <li>Drawing Room</li> <li>Games Room</li> <li>Gym</li> <li>Indoor Swimming Poo</li> <li>Living Room</li> <li>Lounge</li> </ul> | • Countryside View                                                | • Exposed Beams |

## Interior

Converted Farm House with exposed beams and indoor Spa/Swimming pool.

### Exterior

3 acre land with stables and driveway.