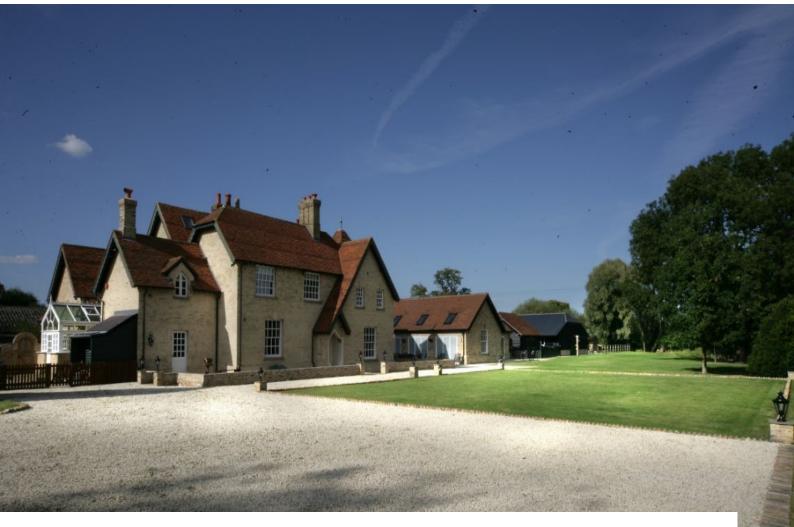

# SE4078 Georgian Farmhouse/Spa For Filming

A spacious Georgian farmhouse is perfect for filming TV series', photo shoots and music videos. The Farmhouse includes a spa, an indoor swimming pool and multiple rooms for filming.

## Georgian Farmhouse/Spa For Filming

A spacious Georgian farmhouse is perfect for filming TV series', photo shoots and music videos. The Farmhouse includes a spa, an indoor swimming pool and multiple rooms for filming.

## Interior

Converted Farm House with exposed beams and indoor Spa/Swimming pool.

### Exterior

3 acre land with stables and driveway.