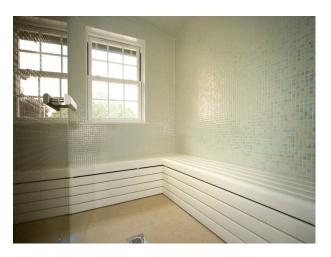

#### **Features:**

**Bathroom Types** 

• Cloakroom/WC

• En-suite Bathroom

• Family Bathroom

| <ul><li>Period Bathroom</li><li>Sauna</li><li>Shower Room</li><li>Steam Room</li></ul> |                                                                                                                                     |                                                                   |                 |
|----------------------------------------------------------------------------------------|-------------------------------------------------------------------------------------------------------------------------------------|-------------------------------------------------------------------|-----------------|
| Floors                                                                                 | Interior Features                                                                                                                   | Kitchen Facilities                                                | Kitchen types   |
| • Carpet                                                                               | <ul><li>Furnished</li><li>Sweeping Staircase</li><li>Wood Burning Stove</li></ul>                                                   | <ul><li>Gas Hob</li><li>Kitchen Diner</li><li>Open Plan</li></ul> | • Wooden Units  |
| Parking                                                                                | Rooms                                                                                                                               | Views                                                             | Walls & Windows |
| • Driveway                                                                             | <ul> <li>Drawing Room</li> <li>Games Room</li> <li>Gym</li> <li>Indoor Swimming Poo</li> <li>Living Room</li> <li>Lounge</li> </ul> | • Countryside View                                                | • Exposed Beams |