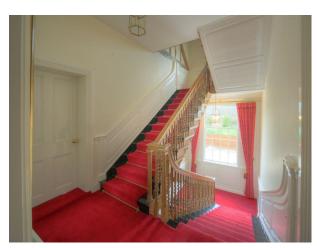

#### **Features:**

**Bathroom Types** 

• Cloakroom/WC

• En-suite Bathroom

• Family Bathroom

| <ul><li>Period Bathroom</li><li>Sauna</li><li>Shower Room</li><li>Steam Room</li></ul> |                                                                                                                                     |                                                                   |                 |
|----------------------------------------------------------------------------------------|-------------------------------------------------------------------------------------------------------------------------------------|-------------------------------------------------------------------|-----------------|
| Floors                                                                                 | Interior Features                                                                                                                   | Kitchen Facilities                                                | Kitchen types   |
| • Carpet                                                                               | <ul><li>Furnished</li><li>Sweeping Staircase</li><li>Wood Burning Stove</li></ul>                                                   | <ul><li>Gas Hob</li><li>Kitchen Diner</li><li>Open Plan</li></ul> | • Wooden Units  |
| Parking                                                                                | Rooms                                                                                                                               | Views                                                             | Walls & Windows |
| • Driveway                                                                             | <ul> <li>Drawing Room</li> <li>Games Room</li> <li>Gym</li> <li>Indoor Swimming Poo</li> <li>Living Room</li> <li>Lounge</li> </ul> | • Countryside View                                                | • Exposed Beams |

## Interior

Converted Farm House with exposed beams and indoor Spa/Swimming pool.