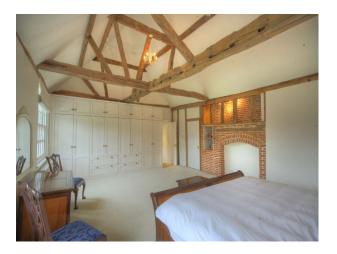

#### **Features:**

**Bathroom Types** 

• Cloakroom/WC

• En-suite Bathroom

• Family Bathroom

| <ul><li>Period Bathroom</li><li>Sauna</li><li>Shower Room</li><li>Steam Room</li></ul> |                                                                                                                                     |                                                                   |                 |
|----------------------------------------------------------------------------------------|-------------------------------------------------------------------------------------------------------------------------------------|-------------------------------------------------------------------|-----------------|
| Floors                                                                                 | Interior Features                                                                                                                   | Kitchen Facilities                                                | Kitchen types   |
| • Carpet                                                                               | <ul><li>Furnished</li><li>Sweeping Staircase</li><li>Wood Burning Stove</li></ul>                                                   | <ul><li>Gas Hob</li><li>Kitchen Diner</li><li>Open Plan</li></ul> | • Wooden Units  |
| Parking                                                                                | Rooms                                                                                                                               | Views                                                             | Walls & Windows |
| • Driveway                                                                             | <ul> <li>Drawing Room</li> <li>Games Room</li> <li>Gym</li> <li>Indoor Swimming Poo</li> <li>Living Room</li> <li>Lounge</li> </ul> | • Countryside View                                                | • Exposed Beams |

## Interior

Converted Farm House with exposed beams and indoor Spa/Swimming pool.