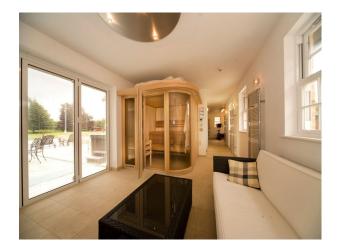

#### **Features:**

**Bathroom Types** 

• Cloakroom/WC

• En-suite Bathroom

• Family Bathroom

| <ul><li>Period Bathroom</li><li>Sauna</li><li>Shower Room</li><li>Steam Room</li></ul> |                                                                                                                                     |                                                                   |                 |
|----------------------------------------------------------------------------------------|-------------------------------------------------------------------------------------------------------------------------------------|-------------------------------------------------------------------|-----------------|
| Floors                                                                                 | Interior Features                                                                                                                   | Kitchen Facilities                                                | Kitchen types   |
| • Carpet                                                                               | <ul><li>Furnished</li><li>Sweeping Staircase</li><li>Wood Burning Stove</li></ul>                                                   | <ul><li>Gas Hob</li><li>Kitchen Diner</li><li>Open Plan</li></ul> | • Wooden Units  |
| Parking                                                                                | Rooms                                                                                                                               | Views                                                             | Walls & Windows |
| • Driveway                                                                             | <ul> <li>Drawing Room</li> <li>Games Room</li> <li>Gym</li> <li>Indoor Swimming Poo</li> <li>Living Room</li> <li>Lounge</li> </ul> | • Countryside View                                                | • Exposed Beams |

## Interior

Converted Farm House with exposed beams and indoor Spa/Swimming pool.