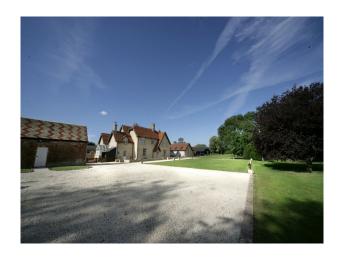

| Rooms                                                                                                                               | Views                                                             | Walls & Windows |
| • Driveway                                                                             | <ul> <li>Drawing Room</li> <li>Games Room</li> <li>Gym</li> <li>Indoor Swimming Poo</li> <li>Living Room</li> <li>Lounge</li> </ul> | • Countryside View                                                | • Exposed Beams |

## Interior

Converted Farm House with exposed beams and indoor Spa/Swimming pool.

### Exterior

3 acre land with stables and driveway.