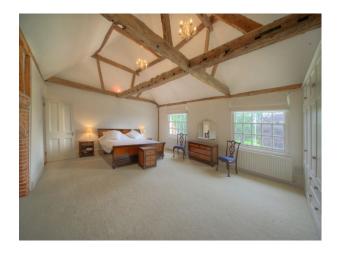

#### **Features:**

**Bathroom Types** 

• Cloakroom/WC

• En-suite Bathroom

• Family Bathroom

| <ul><li>Period Bathroom</li><li>Sauna</li><li>Shower Room</li><li>Steam Room</li></ul> |                                                                                                                                     |                                                                   |                 |
|----------------------------------------------------------------------------------------|-------------------------------------------------------------------------------------------------------------------------------------|-------------------------------------------------------------------|-----------------|
| Floors                                                                                 | Interior Features                                                                                                                   | Kitchen Facilities                                                | Kitchen types   |
| • Carpet                                                                               | <ul><li>Furnished</li><li>Sweeping Staircase</li><li>Wood Burning Stove</li></ul>                                                   | <ul><li>Gas Hob</li><li>Kitchen Diner</li><li>Open Plan</li></ul> | • Wooden Units  |
| Parking                                                                                | Rooms                                                                                                                               | Views                                                             | Walls & Windows |
| • Driveway                                                                             | <ul> <li>Drawing Room</li> <li>Games Room</li> <li>Gym</li> <li>Indoor Swimming Poo</li> <li>Living Room</li> <li>Lounge</li> </ul> | • Countryside View                                                | • Exposed Beams |

## Interior

Converted Farm House with exposed beams and indoor Spa/Swimming pool.