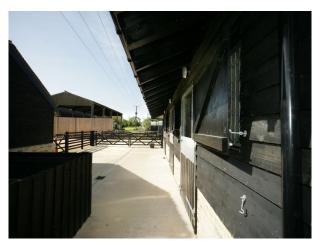

| Rooms                                                                                                                               | Views                                                             | Walls & Windows |
| • Driveway                                                                             | <ul> <li>Drawing Room</li> <li>Games Room</li> <li>Gym</li> <li>Indoor Swimming Poo</li> <li>Living Room</li> <li>Lounge</li> </ul> | • Countryside View                                                | • Exposed Beams |

## Interior

Converted Farm House with exposed beams and indoor Spa/Swimming pool.

### Exterior

3 acre land with stables and driveway.