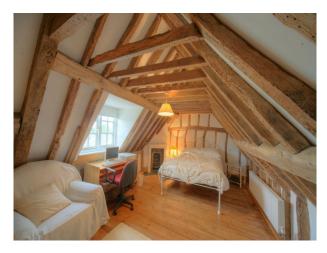

#### **Features:**

**Bathroom Types** 

• Cloakroom/WC

• En-suite Bathroom

• Family Bathroom

| <ul><li>Period Bathroom</li><li>Sauna</li><li>Shower Room</li><li>Steam Room</li></ul> |                                                                                                                                     |                                                                   |                 |
|----------------------------------------------------------------------------------------|-------------------------------------------------------------------------------------------------------------------------------------|-------------------------------------------------------------------|-----------------|
| Floors                                                                                 | Interior Features                                                                                                                   | Kitchen Facilities                                                | Kitchen types   |
| • Carpet                                                                               | <ul><li>Furnished</li><li>Sweeping Staircase</li><li>Wood Burning Stove</li></ul>                                                   | <ul><li>Gas Hob</li><li>Kitchen Diner</li><li>Open Plan</li></ul> | • Wooden Units  |
| Parking                                                                                | Rooms                                                                                                                               | Views                                                             | Walls & Windows |
| • Driveway                                                                             | <ul> <li>Drawing Room</li> <li>Games Room</li> <li>Gym</li> <li>Indoor Swimming Poo</li> <li>Living Room</li> <li>Lounge</li> </ul> | • Countryside View                                                | • Exposed Beams |

## Interior

Converted Farm House with exposed beams and indoor Spa/Swimming pool.