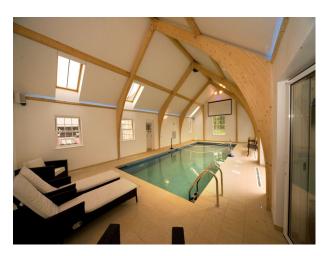

#### **Features:**

**Bathroom Types** 

• Cloakroom/WC

• En-suite Bathroom

• Family Bathroom

| <ul><li>Period Bathroom</li><li>Sauna</li><li>Shower Room</li><li>Steam Room</li></ul> |                                                                                                                                     |                                                                   |                 |
|----------------------------------------------------------------------------------------|-------------------------------------------------------------------------------------------------------------------------------------|-------------------------------------------------------------------|-----------------|
| Floors                                                                                 | Interior Features                                                                                                                   | Kitchen Facilities                                                | Kitchen types   |
| • Carpet                                                                               | <ul><li>Furnished</li><li>Sweeping Staircase</li><li>Wood Burning Stove</li></ul>                                                   | <ul><li>Gas Hob</li><li>Kitchen Diner</li><li>Open Plan</li></ul> | • Wooden Units  |
| Parking                                                                                | Rooms                                                                                                                               | Views                                                             | Walls & Windows |
| • Driveway                                                                             | <ul> <li>Drawing Room</li> <li>Games Room</li> <li>Gym</li> <li>Indoor Swimming Poo</li> <li>Living Room</li> <li>Lounge</li> </ul> | • Countryside View                                                | • Exposed Beams |

## Interior

Converted Farm House with exposed beams and indoor Spa/Swimming pool.