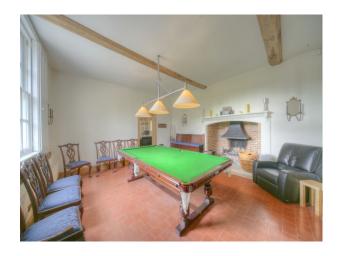

## Interior

Converted Farm House with exposed beams and indoor Spa/Swimming pool.