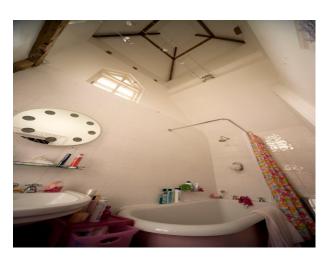

#### **Features:**

**Bathroom Types** 

• Cloakroom/WC

• En-suite Bathroom

• Family Bathroom

| <ul><li>Period Bathroom</li><li>Sauna</li><li>Shower Room</li><li>Steam Room</li></ul> |                                                                                                                                     |                                                                   |                 |
|----------------------------------------------------------------------------------------|-------------------------------------------------------------------------------------------------------------------------------------|-------------------------------------------------------------------|-----------------|
| Floors                                                                                 | Interior Features                                                                                                                   | Kitchen Facilities                                                | Kitchen types   |
| • Carpet                                                                               | <ul><li>Furnished</li><li>Sweeping Staircase</li><li>Wood Burning Stove</li></ul>                                                   | <ul><li>Gas Hob</li><li>Kitchen Diner</li><li>Open Plan</li></ul> | • Wooden Units  |
| Parking                                                                                | Rooms                                                                                                                               | Views                                                             | Walls & Windows |
| • Driveway                                                                             | <ul> <li>Drawing Room</li> <li>Games Room</li> <li>Gym</li> <li>Indoor Swimming Poo</li> <li>Living Room</li> <li>Lounge</li> </ul> | • Countryside View                                                | • Exposed Beams |