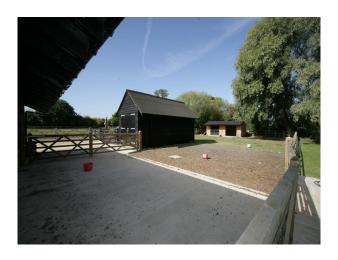

| Rooms                                                                                                                               | Views                                                             | Walls & Windows |
| • Driveway                                                                             | <ul> <li>Drawing Room</li> <li>Games Room</li> <li>Gym</li> <li>Indoor Swimming Poo</li> <li>Living Room</li> <li>Lounge</li> </ul> | • Countryside View                                                | • Exposed Beams |

## Interior

Converted Farm House with exposed beams and indoor Spa/Swimming pool.

### Exterior

3 acre land with stables and driveway.