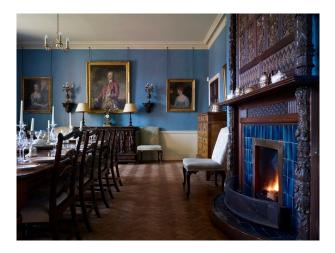

### Interior

Brick Tudor bridge 18th century Georgian House with many bedrooms and reception rooms, lawns and terrace. The building also have a spacious vaulted basement very suitable for filming dramatic scenarios