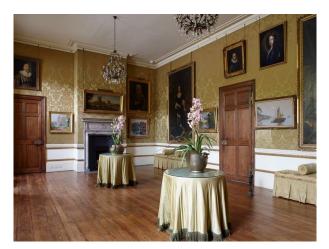

### Interior

Brick Tudor bridge 18th century Georgian House with many bedrooms and reception rooms, lawns and terrace. The building also have a spacious vaulted basement very suitable for filming dramatic scenarios