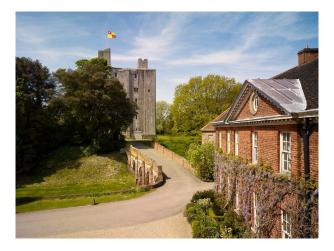

# SE5640 Georgian Home For Filming

Georgian home on grounds of castle SE5639. 160 acres of parkland and gardens.

### **Georgian Home For Filming**

Georgian home on grounds of castle SE5639. 160 acres of parkland and gardens.

Location: Essex, United Kingdom

Within the M25: No

**Categories**: Period Houses | Stately Homes & Manors | Country Estates | Parks & Gardens | Ponds | Lakes | Islands | Rooftops & Roof Gardens | Woodland | High End Traditional | Rustic

#### Exterior

Set in 160 acres of parkland, formal gardens, ancient woodland as well as numerous outbuildings. Lake suitable for submerging a car ; Single car width roads with passing points