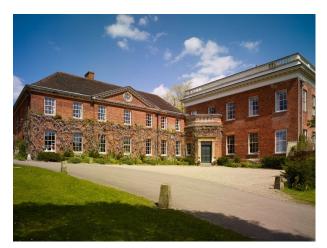

# SE5640 Georgian Home For Filming

Georgian home on grounds of castle SE5639. 160 acres of parkland and gardens.

### **Georgian Home For Filming**

Georgian home on grounds of castle SE5639. 160 acres of parkland and gardens.

Location: Essex, United Kingdom

Within the M25: No

**Categories**: Period Houses | Stately Homes & Manors | Country Estates | Parks & Gardens | Ponds | Lakes | Islands | Rooftops & Roof Gardens | Woodland | High End Traditional | Rustic

#### Exterior

Set in 160 acres of parkland, formal gardens, ancient woodland as well as numerous outbuildings. Lake suitable for submerging a car ; Single car width roads with passing points