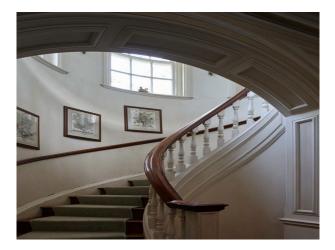

### Interior

Brick Tudor bridge 18th century Georgian House with many bedrooms and reception rooms, lawns and terrace. The building also have a spacious vaulted basement very suitable for filming dramatic scenarios