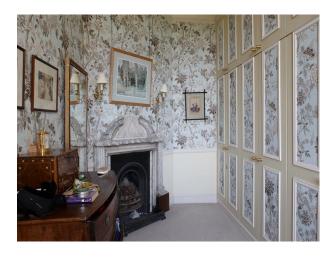

### Interior

Brick Tudor bridge 18th century Georgian House with many bedrooms and reception rooms, lawns and terrace. The building also have a spacious vaulted basement very suitable for filming dramatic scenarios