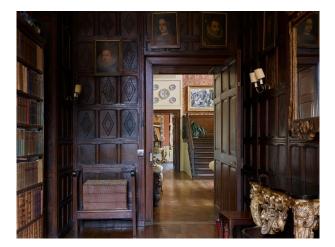

### Interior

Brick Tudor bridge 18th century Georgian House with many bedrooms and reception rooms, lawns and terrace. The building also have a spacious vaulted basement very suitable for filming dramatic scenarios