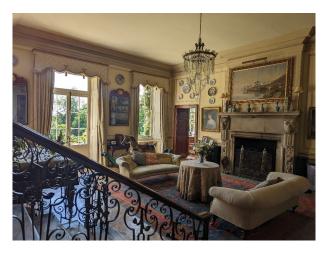

### Interior

Brick Tudor bridge 18th century Georgian House with many bedrooms and reception rooms, lawns and terrace. The building also have a spacious vaulted basement very suitable for filming dramatic scenarios