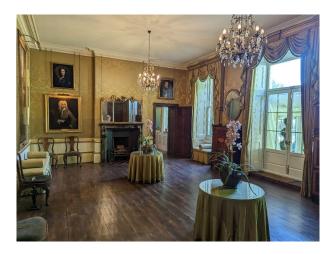

### Interior

Brick Tudor bridge 18th century Georgian House with many bedrooms and reception rooms, lawns and terrace. The building also have a spacious vaulted basement very suitable for filming dramatic scenarios