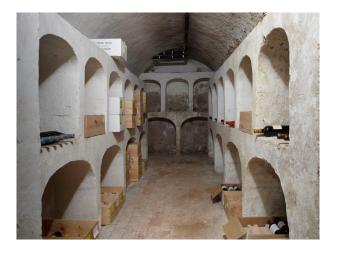

### Interior

Brick Tudor bridge 18th century Georgian House with many bedrooms and reception rooms, lawns and terrace. The building also have a spacious vaulted basement very suitable for filming dramatic scenarios