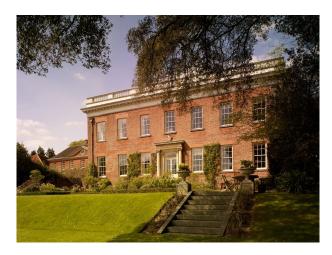

#### Exterior

Set in 160 acres of parkland, formal gardens, ancient woodland as well as numerous outbuildings. Lake suitable for submerging a car ; Single car width roads with passing points