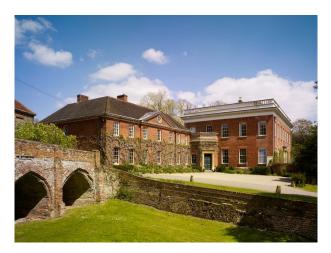

# SE5640 Georgian Home For Filming

Georgian home on grounds of castle SE5639. 160 acres of parkland and gardens.

### **Georgian Home For Filming**

Georgian home on grounds of castle SE5639. 160 acres of parkland and gardens.

Location: Essex, United Kingdom

Within the M25: No

**Categories**: Period Houses | Stately Homes & Manors | Country Estates | Parks & Gardens | Ponds | Lakes | Islands | Rooftops & Roof Gardens | Woodland | High End Traditional | Rustic

#### Exterior

Set in 160 acres of parkland, formal gardens, ancient woodland as well as numerous outbuildings. Lake suitable for submerging a car ; Single car width roads with passing points