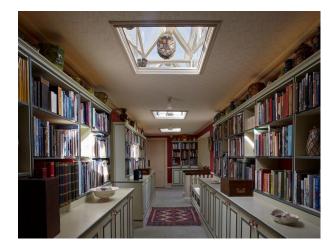

### Interior

Brick Tudor bridge 18th century Georgian House with many bedrooms and reception rooms, lawns and terrace. The building also have a spacious vaulted basement very suitable for filming dramatic scenarios