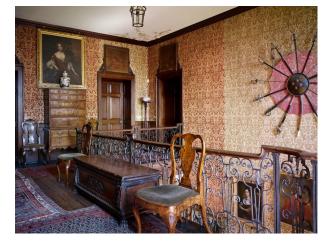

### Interior

Brick Tudor bridge 18th century Georgian House with many bedrooms and reception rooms, lawns and terrace. The building also have a spacious vaulted basement very suitable for filming dramatic scenarios