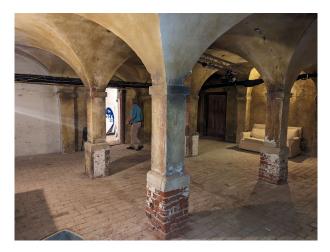

### Interior

Brick Tudor bridge 18th century Georgian House with many bedrooms and reception rooms, lawns and terrace. The building also have a spacious vaulted basement very suitable for filming dramatic scenarios