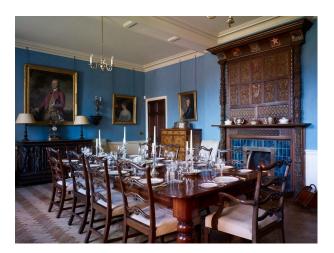

### Interior

Brick Tudor bridge 18th century Georgian House with many bedrooms and reception rooms, lawns and terrace. The building also have a spacious vaulted basement very suitable for filming dramatic scenarios