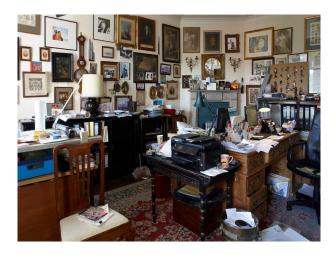

### Interior

Brick Tudor bridge 18th century Georgian House with many bedrooms and reception rooms, lawns and terrace. The building also have a spacious vaulted basement very suitable for filming dramatic scenarios