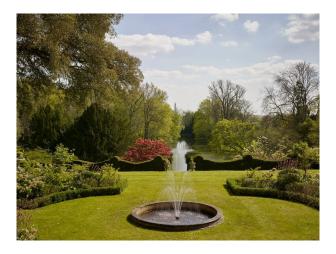

#### Exterior

Set in 160 acres of parkland, formal gardens, ancient woodland as well as numerous outbuildings. Lake suitable for submerging a car ; Single car width roads with passing points