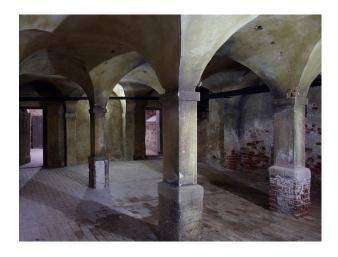

### Interior

Brick Tudor bridge 18th century Georgian House with many bedrooms and reception rooms, lawns and terrace. The building also have a spacious vaulted basement very suitable for filming dramatic scenarios