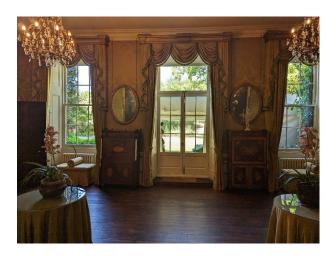

### Interior

Brick Tudor bridge 18th century Georgian House with many bedrooms and reception rooms, lawns and terrace. The building also have a spacious vaulted basement very suitable for filming dramatic scenarios