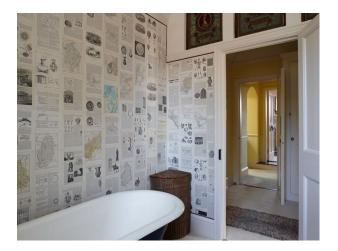

### Interior

Brick Tudor bridge 18th century Georgian House with many bedrooms and reception rooms, lawns and terrace. The building also have a spacious vaulted basement very suitable for filming dramatic scenarios