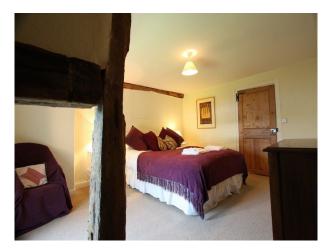

### Interior

Brick Tudor bridge 18th century Georgian House with many bedrooms and reception rooms, lawns and terrace. The building also have a spacious vaulted basement very suitable for filming dramatic scenarios