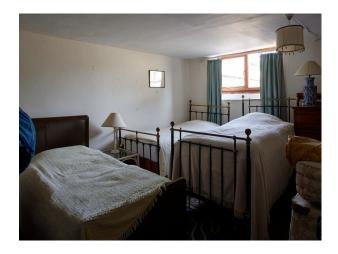

### Interior

Brick Tudor bridge 18th century Georgian House with many bedrooms and reception rooms, lawns and terrace. The building also have a spacious vaulted basement very suitable for filming dramatic scenarios