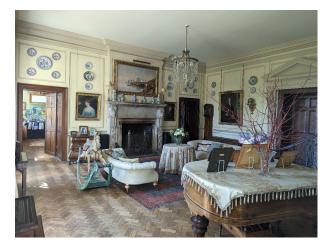

### Interior

Brick Tudor bridge 18th century Georgian House with many bedrooms and reception rooms, lawns and terrace. The building also have a spacious vaulted basement very suitable for filming dramatic scenarios