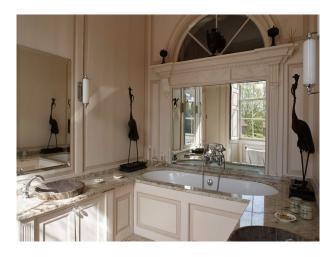

### Interior

Brick Tudor bridge 18th century Georgian House with many bedrooms and reception rooms, lawns and terrace. The building also have a spacious vaulted basement very suitable for filming dramatic scenarios