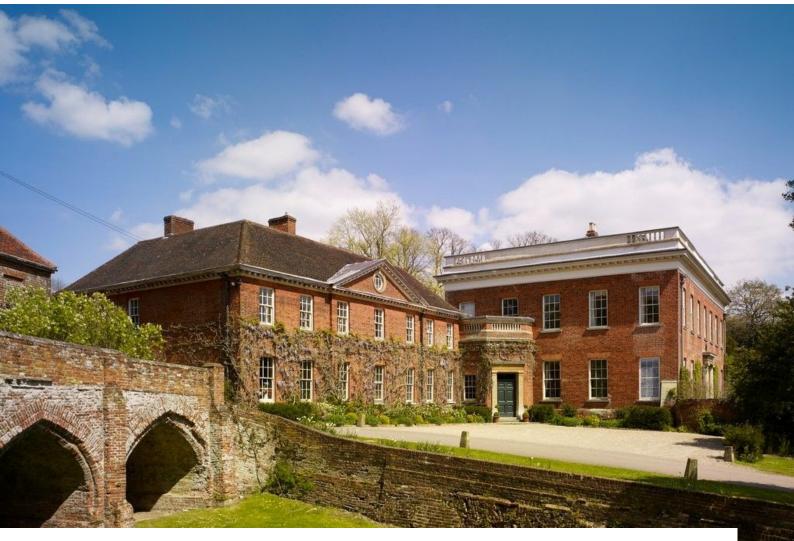

# SE5640 Georgian Home For Filming

Georgian home on grounds of castle SE5639. 160 acres of parkland and gardens.

### **Georgian Home For Filming**

Georgian home on grounds of castle SE5639. 160 acres of parkland and gardens.

Location: Essex, United Kingdom

Within the M25: No

**Categories**: Period Houses | Stately Homes & Manors | Country Estates | Parks & Gardens | Ponds | Lakes | Islands | Rooftops & Roof Gardens | Woodland | High End Traditional | Rustic

### Interior

Brick Tudor bridge 18th century Georgian House with many bedrooms and reception rooms, lawns and terrace. The building also have a spacious vaulted basement very suitable for filming dramatic scenarios

#### Exterior

Set in 160 acres of parkland, formal gardens, ancient woodland as well as numerous outbuildings. Lake suitable for submerging a car ; Single car width roads with passing points