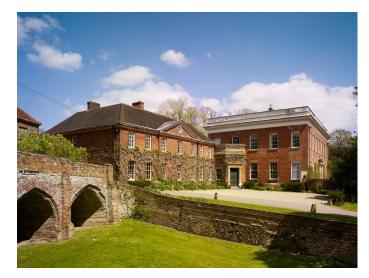

# SE5640 Georgian Home For Filming

Georgian home on grounds of castle SE5639. 160 acres of parkland and gardens.

### **Georgian Home For Filming**

Georgian home on grounds of castle SE5639. 160 acres of parkland and gardens.

Location: Essex, United Kingdom

Within the M25: No

**Categories**: Period Houses | Stately Homes & Manors | Country Estates | Parks & Gardens | Ponds | Lakes | Islands | Rooftops & Roof Gardens | Woodland | High End Traditional | Rustic

### Interior

Brick Tudor bridge 18th century Georgian House with many bedrooms and reception rooms, lawns and terrace. The building also have a spacious vaulted basement very suitable for filming dramatic scenarios

#### Exterior

Set in 160 acres of parkland, formal gardens, ancient woodland as well as numerous outbuildings. Lake suitable for submerging a car ; Single car width roads with passing points