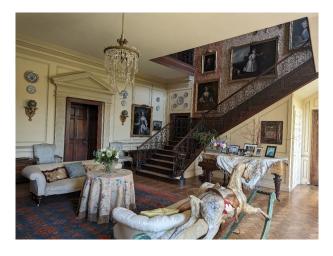

### Interior

Brick Tudor bridge 18th century Georgian House with many bedrooms and reception rooms, lawns and terrace. The building also have a spacious vaulted basement very suitable for filming dramatic scenarios