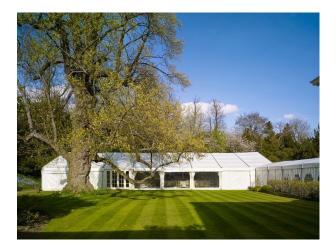

#### Exterior

Set in 160 acres of parkland, formal gardens, ancient woodland as well as numerous outbuildings. Lake suitable for submerging a car ; Single car width roads with passing points