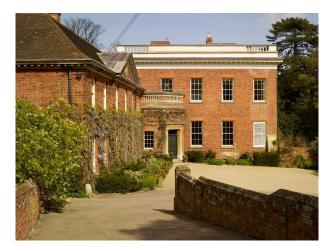

# SE5640 Georgian Home For Filming

Georgian home on grounds of castle SE5639. 160 acres of parkland and gardens.

### **Georgian Home For Filming**

Georgian home on grounds of castle SE5639. 160 acres of parkland and gardens.

Location: Essex, United Kingdom

Within the M25: No

**Categories**: Period Houses | Stately Homes & Manors | Country Estates | Parks & Gardens | Ponds | Lakes | Islands | Rooftops & Roof Gardens | Woodland | High End Traditional | Rustic

#### Exterior

Set in 160 acres of parkland, formal gardens, ancient woodland as well as numerous outbuildings. Lake suitable for submerging a car ; Single car width roads with passing points