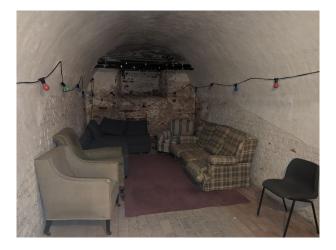

### Interior

Brick Tudor bridge 18th century Georgian House with many bedrooms and reception rooms, lawns and terrace. The building also have a spacious vaulted basement very suitable for filming dramatic scenarios