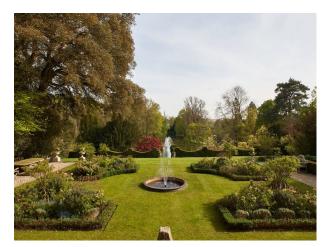

#### Exterior

Set in 160 acres of parkland, formal gardens, ancient woodland as well as numerous outbuildings. Lake suitable for submerging a car ; Single car width roads with passing points