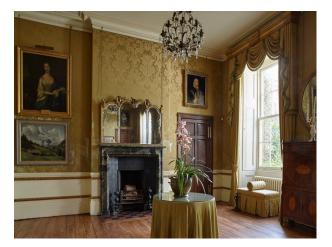

### Interior

Brick Tudor bridge 18th century Georgian House with many bedrooms and reception rooms, lawns and terrace. The building also have a spacious vaulted basement very suitable for filming dramatic scenarios