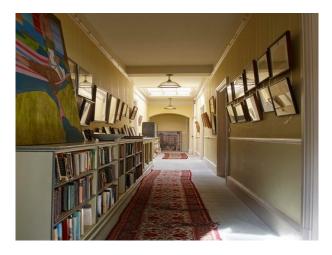

### Interior

Brick Tudor bridge 18th century Georgian House with many bedrooms and reception rooms, lawns and terrace. The building also have a spacious vaulted basement very suitable for filming dramatic scenarios