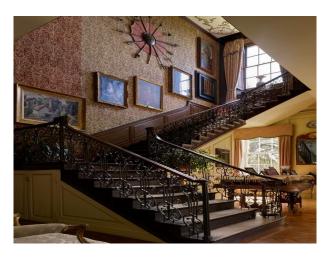

### Interior

Brick Tudor bridge 18th century Georgian House with many bedrooms and reception rooms, lawns and terrace. The building also have a spacious vaulted basement very suitable for filming dramatic scenarios