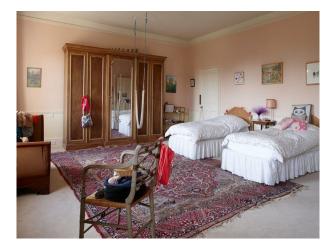

### Interior

Brick Tudor bridge 18th century Georgian House with many bedrooms and reception rooms, lawns and terrace. The building also have a spacious vaulted basement very suitable for filming dramatic scenarios