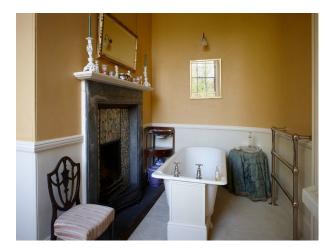

### Interior

Brick Tudor bridge 18th century Georgian House with many bedrooms and reception rooms, lawns and terrace. The building also have a spacious vaulted basement very suitable for filming dramatic scenarios