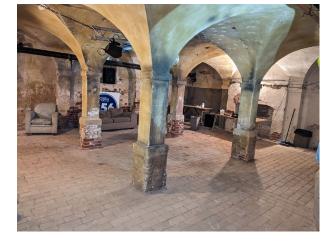

### Interior

Brick Tudor bridge 18th century Georgian House with many bedrooms and reception rooms, lawns and terrace. The building also have a spacious vaulted basement very suitable for filming dramatic scenarios