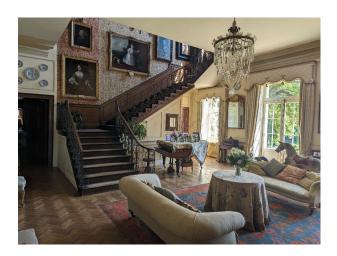

### Interior

Brick Tudor bridge 18th century Georgian House with many bedrooms and reception rooms, lawns and terrace. The building also have a spacious vaulted basement very suitable for filming dramatic scenarios