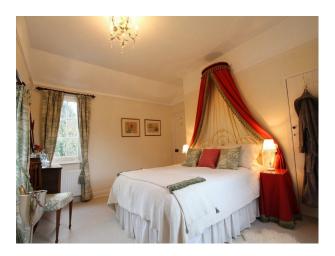

### Interior

Brick Tudor bridge 18th century Georgian House with many bedrooms and reception rooms, lawns and terrace. The building also have a spacious vaulted basement very suitable for filming dramatic scenarios