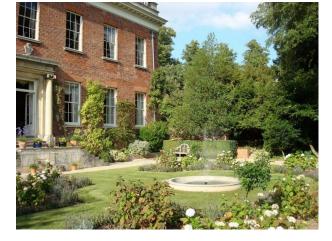

#### Exterior

Set in 160 acres of parkland, formal gardens, ancient woodland as well as numerous outbuildings. Lake suitable for submerging a car ; Single car width roads with passing points