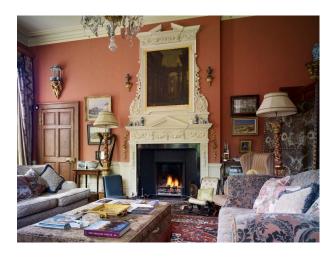

### Interior

Brick Tudor bridge 18th century Georgian House with many bedrooms and reception rooms, lawns and terrace. The building also have a spacious vaulted basement very suitable for filming dramatic scenarios