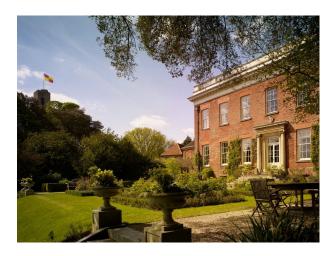

#### Exterior

Set in 160 acres of parkland, formal gardens, ancient woodland as well as numerous outbuildings. Lake suitable for submerging a car ; Single car width roads with passing points