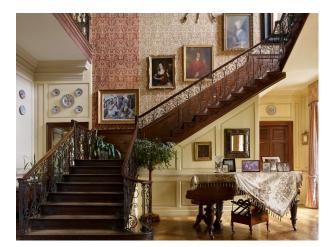

### Interior

Brick Tudor bridge 18th century Georgian House with many bedrooms and reception rooms, lawns and terrace. The building also have a spacious vaulted basement very suitable for filming dramatic scenarios