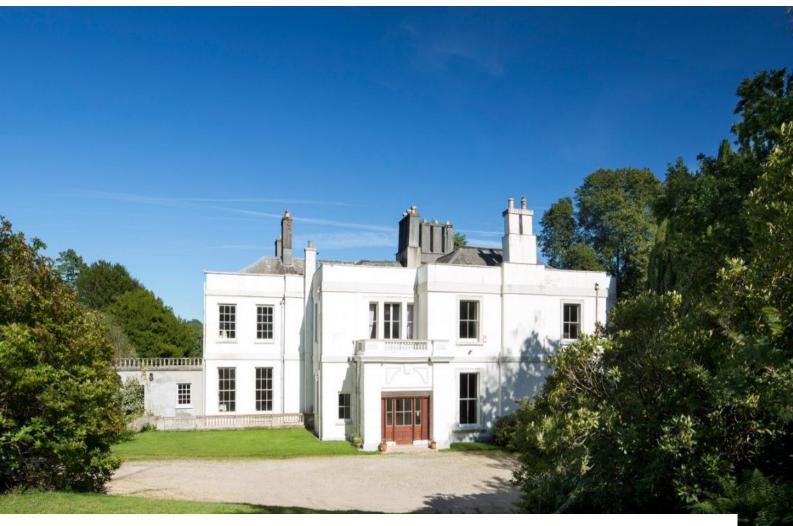

## SW4974 Georgian Home In Devon For Filming

The house that spans over 1500sqM is set within 180 acres of privately secluded gardens and woodland. The estate has a 2.5m wide gated entrance accessible to large vehicles and ample onsite parking space.

## **Georgian Home In Devon For Filming**

The house that spans over 1500sqM is set within 180 acres of privately secluded gardens and woodland. The estate has a 2.5m wide gated entrance accessible to large vehicles and ample onsite parking space.