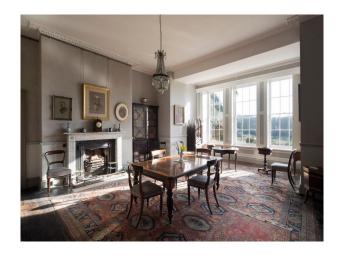

## SW4974 Georgian Home In Devon For Filming

The house that spans over 1500sqM is set within 180 acres of privately secluded gardens and woodland. The estate has a 2.5m wide gated entrance accessible to large vehicles and ample onsite parking space.

## **Georgian Home In Devon For Filming**

The house that spans over 1500sqM is set within 180 acres of privately secluded gardens and woodland. The estate has a 2.5m wide gated entrance accessible to large vehicles and ample onsite parking space.