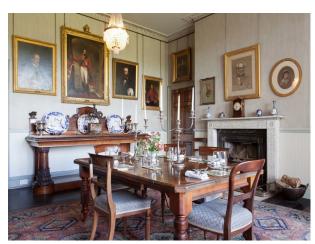

## SW4974 Georgian Home In Devon For Filming

The house that spans over 1500sqM is set within 180 acres of privately secluded gardens and woodland. The estate has a 2.5m wide gated entrance accessible to large vehicles and ample onsite parking space.

## **Georgian Home In Devon For Filming**

The house that spans over 1500sqM is set within 180 acres of privately secluded gardens and woodland. The estate has a 2.5m wide gated entrance accessible to large vehicles and ample onsite parking space.