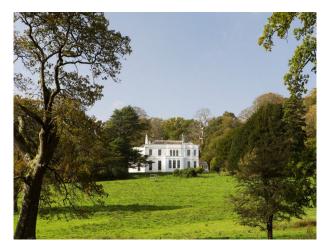

## SW4974 Georgian Home In Devon For Filming

The house that spans over 1500sqM is set within 180 acres of privately secluded gardens and woodland. The estate has a 2.5m wide gated entrance accessible to large vehicles and ample onsite parking space.

## **Georgian Home In Devon For Filming**

The house that spans over 1500sqM is set within 180 acres of privately secluded gardens and woodland. The estate has a 2.5m wide gated entrance accessible to large vehicles and ample onsite parking space.