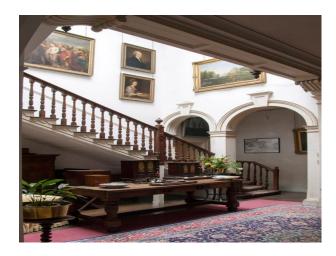

## SW4974 Georgian Home In Devon For Filming

The house that spans over 1500sqM is set within 180 acres of privately secluded gardens and woodland. The estate has a 2.5m wide gated entrance accessible to large vehicles and ample onsite parking space.

## **Georgian Home In Devon For Filming**

The house that spans over 1500sqM is set within 180 acres of privately secluded gardens and woodland. The estate has a 2.5m wide gated entrance accessible to large vehicles and ample onsite parking space.