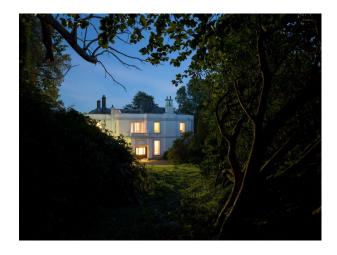

## SW4974 Georgian Home In Devon For Filming

The house that spans over 1500sqM is set within 180 acres of privately secluded gardens and woodland. The estate has a 2.5m wide gated entrance accessible to large vehicles and ample onsite parking space.

## **Georgian Home In Devon For Filming**

The house that spans over 1500sqM is set within 180 acres of privately secluded gardens and woodland. The estate has a 2.5m wide gated entrance accessible to large vehicles and ample onsite parking space.