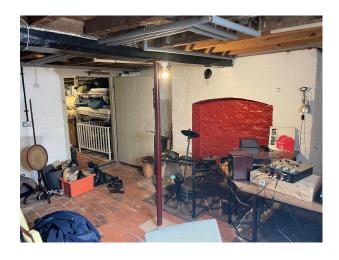

### Interior

The home has four large bedrooms with many period features including an impressive staircase. There is a cellar with about 5 little rooms including a wine cellar.