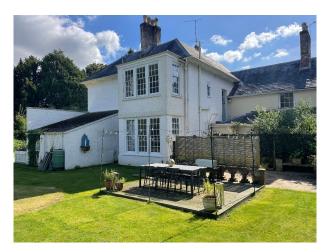

#### Exterior

Significant amount of land/large driveway available for parking. A gravel driveway enters the property, lt sweeps across the front of the house to the attached double garage. The gardens are predominantly walled, extremely well screened by evergreen trees, including yew and banks of tall rhododendrons and azaleas, through which are walk ways. There are sweeping lawns and a particularly fine cedar tree.