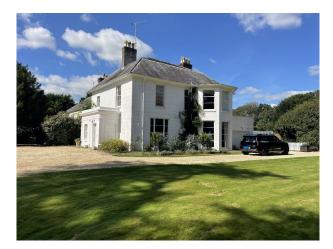

#### Exterior

Significant amount of land/large driveway available for parking. A gravel driveway enters the property, lt sweeps across the front of the house to the attached double garage. The gardens are predominantly walled, extremely well screened by evergreen trees, including yew and banks of tall rhododendrons and azaleas, through which are walk ways. There are sweeping lawns and a particularly fine cedar tree.