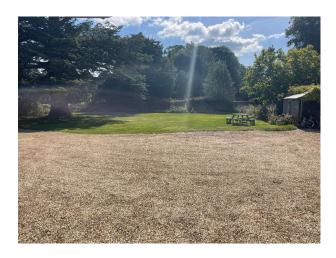

#### Exterior

Significant amount of land/large driveway available for parking. A gravel driveway enters the property, lt sweeps across the front of the house to the attached double garage. The gardens are predominantly walled, extremely well screened by evergreen trees, including yew and banks of tall rhododendrons and azaleas, through which are walk ways. There are sweeping lawns and a particularly fine cedar tree.