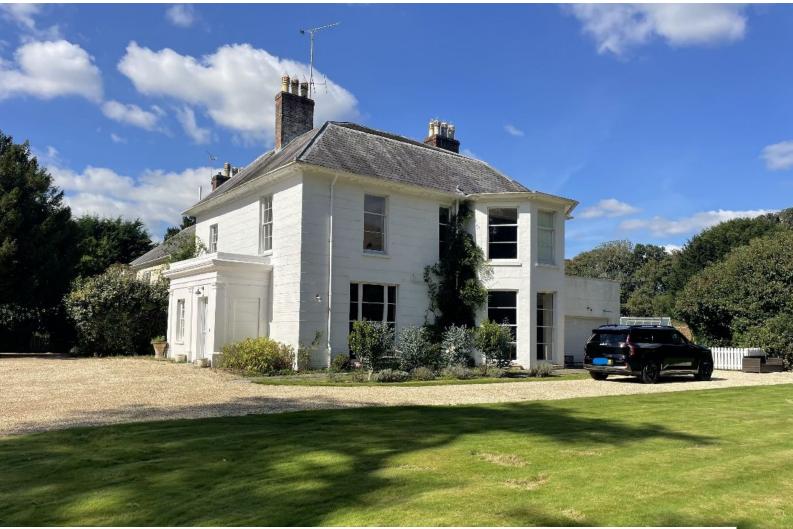

#### Exterior

Significant amount of land/large driveway available for parking. A gravel driveway enters the property, lt sweeps across the front of the house to the attached double garage. The gardens are predominantly walled, extremely well screened by evergreen trees, including yew and banks of tall rhododendrons and azaleas, through which are walk ways. There are sweeping lawns and a particularly fine cedar tree.