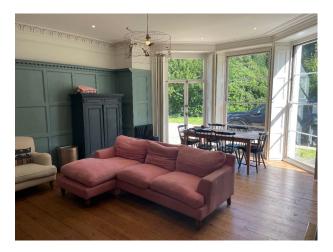

### Interior

The home has four large bedrooms with many period features including an impressive staircase. There is a cellar with about 5 little rooms including a wine cellar.