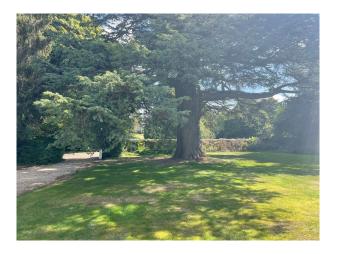

#### Exterior

Significant amount of land/large driveway available for parking. A gravel driveway enters the property, lt sweeps across the front of the house to the attached double garage. The gardens are predominantly walled, extremely well screened by evergreen trees, including yew and banks of tall rhododendrons and azaleas, through which are walk ways. There are sweeping lawns and a particularly fine cedar tree.