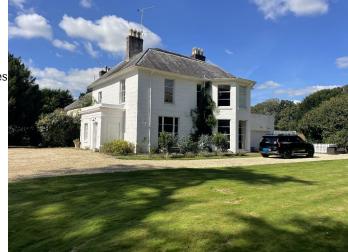

#### Exterior

Significant amount of land/large driveway available for parking. A gravel driveway enters the property, lt sweeps across the front of the house to the attached double garage. The gardens are predominantly walled, extremely well screened by evergreen trees, including yew and banks of tall rhododendrons and azaleas, through which are walk ways. There are sweeping lawns and a particularly fine cedar tree.