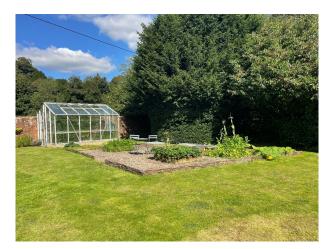

#### Exterior

Significant amount of land/large driveway available for parking. A gravel driveway enters the property, lt sweeps across the front of the house to the attached double garage. The gardens are predominantly walled, extremely well screened by evergreen trees, including yew and banks of tall rhododendrons and azaleas, through which are walk ways. There are sweeping lawns and a particularly fine cedar tree.