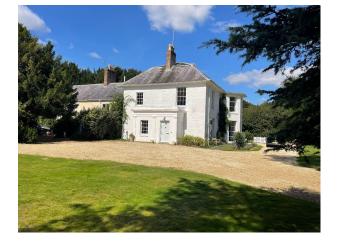

#### Exterior

Significant amount of land/large driveway available for parking. A gravel driveway enters the property, lt sweeps across the front of the house to the attached double garage. The gardens are predominantly walled, extremely well screened by evergreen trees, including yew and banks of tall rhododendrons and azaleas, through which are walk ways. There are sweeping lawns and a particularly fine cedar tree.