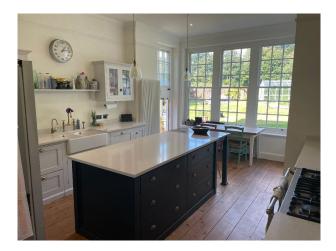

### Interior

The home has four large bedrooms with many period features including an impressive staircase. There is a cellar with about 5 little rooms including a wine cellar.