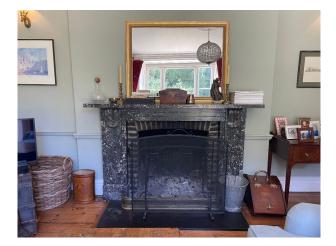

### Interior

The home has four large bedrooms with many period features including an impressive staircase. There is a cellar with about 5 little rooms including a wine cellar.