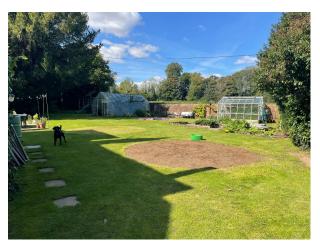

#### Exterior

Significant amount of land/large driveway available for parking. A gravel driveway enters the property, lt sweeps across the front of the house to the attached double garage. The gardens are predominantly walled, extremely well screened by evergreen trees, including yew and banks of tall rhododendrons and azaleas, through which are walk ways. There are sweeping lawns and a particularly fine cedar tree.