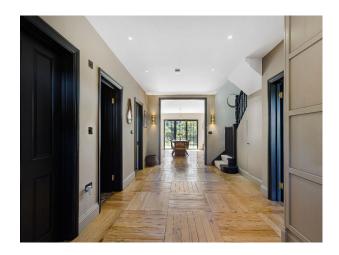

## LON6298 Georgian Home With Large 180ft Garden For Filming

Detached, 2,500 sq ft Georgian home with bright modern interior and a 180 ft south facing garden on a very private and quiet road

### LON6298

# Georgian Home With Large 180ft Garden For Filming

Detached, 2,500 sq ft Georgian home with bright modern interior and a 180ft south facing garden on a very private and quiet road  $\frac{1}{2}$ 



Location: Hertfordshire, United Kingdom

Within the M25: Yes

Categories: Detached & Executive Houses | Period Houses | Family Modern

#### **Features:**

#### Interior

It's a 4 bed, 2 bath Georgian house.

#### Exterior

180ft south facing garden. It's a 5 car drive but also have lots of off street parking if needed.