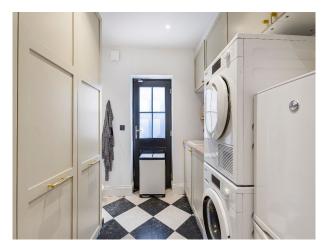

## LON6298 Georgian Home With Large 180ft Garden For Filming

Detached, 2,500 sq ft Georgian home with bright modern interior and a 180 ft south facing garden on a very private and quiet road

### LON6298

# Georgian Home With Large 180ft Garden For Filming

Detached, 2,500 sq ft Georgian home with bright modern interior and a 180ft south facing garden on a very private and quiet road  $\frac{1}{2}$ 



Location: Hertfordshire, United Kingdom

Within the M25: Yes

Categories: Detached & Executive Houses | Period Houses | Family Modern

#### **Features:**

#### Interior

It's a 4 bed, 2 bath Georgian house.

#### Exterior

180ft south facing garden. It's a 5 car drive but also have lots of off street parking if needed.