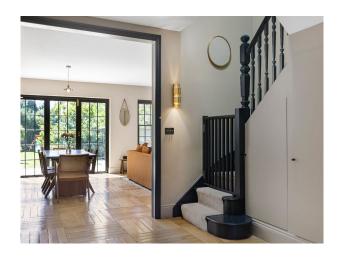

## LON6298 Georgian Home With Large 180ft Garden For Filming

Detached, 2,500 sq ft Georgian home with bright modern interior and a 180 ft south facing garden on a very private and quiet road

### LON6298

# Georgian Home With Large 180ft Garden For Filming

Detached, 2,500 sq ft Georgian home with bright modern interior and a 180ft south facing garden on a very private and quiet road  $\frac{1}{2}$ 



Location: Hertfordshire, United Kingdom

Within the M25: Yes

Categories: Detached & Executive Houses | Period Houses | Family Modern

#### **Features:**

#### Interior

It's a 4 bed, 2 bath Georgian house.

#### Exterior

180ft south facing garden. It's a 5 car drive but also have lots of off street parking if needed.