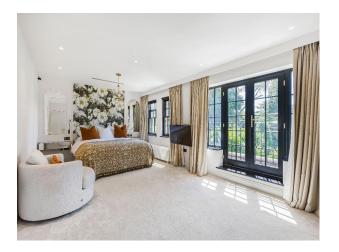

## LON6298 Georgian Home With Large 180ft Garden For Filming

Detached, 2,500 sq ft Georgian home with bright modern interior and a 180 ft south facing garden on a very private and quiet road

### LON6298

# Georgian Home With Large 180ft Garden For Filming

Detached, 2,500 sq ft Georgian home with bright modern interior and a 180ft south facing garden on a very private and quiet road  $\frac{1}{2}$ 



Location: Hertfordshire, United Kingdom

Within the M25: Yes

Categories: Detached & Executive Houses | Period Houses | Family Modern

#### **Features:**

#### Interior

It's a 4 bed, 2 bath Georgian house.

#### Exterior

180ft south facing garden. It's a 5 car drive but also have lots of off street parking if needed.