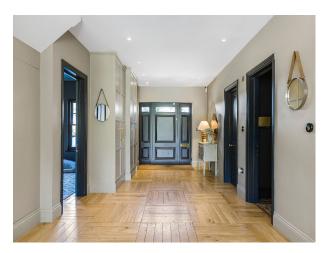

## LON6298 Georgian Home With Large 180ft Garden For Filming

Detached, 2,500 sq ft Georgian home with bright modern interior and a 180 ft south facing garden on a very private and quiet road

### LON6298

# Georgian Home With Large 180ft Garden For Filming

Detached, 2,500 sq ft Georgian home with bright modern interior and a 180ft south facing garden on a very private and quiet road  $\frac{1}{2}$ 



Location: Hertfordshire, United Kingdom

Within the M25: Yes

Categories: Detached & Executive Houses | Period Houses | Family Modern

#### **Features:**

#### Interior

It's a 4 bed, 2 bath Georgian house.

#### Exterior

180ft south facing garden. It's a 5 car drive but also have lots of off street parking if needed.