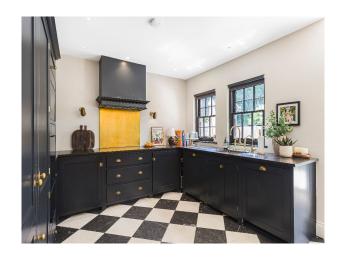

## LON6298 Georgian Home With Large 180ft Garden For Filming

Detached, 2,500 sq ft Georgian home with bright modern interior and a 180 ft south facing garden on a very private and quiet road

### LON6298

# Georgian Home With Large 180ft Garden For Filming

Detached, 2,500 sq ft Georgian home with bright modern interior and a 180ft south facing garden on a very private and quiet road  $\frac{1}{2}$ 



Location: Hertfordshire, United Kingdom

Within the M25: Yes

Categories: Detached & Executive Houses | Period Houses | Family Modern

#### **Features:**

#### Interior

It's a 4 bed, 2 bath Georgian house.

#### Exterior

180ft south facing garden. It's a 5 car drive but also have lots of off street parking if needed.