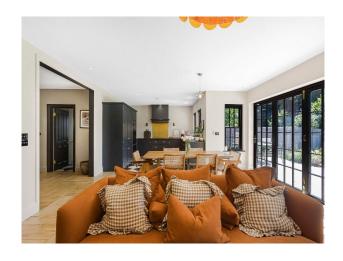

## LON6298 Georgian Home With Large 180ft Garden For Filming

Detached, 2,500 sq ft Georgian home with bright modern interior and a 180 ft south facing garden on a very private and quiet road

### LON6298

# Georgian Home With Large 180ft Garden For Filming

Detached, 2,500 sq ft Georgian home with bright modern interior and a 180ft south facing garden on a very private and quiet road  $\frac{1}{2}$ 



Location: Hertfordshire, United Kingdom

Within the M25: Yes

Categories: Detached & Executive Houses | Period Houses | Family Modern

#### **Features:**

#### Interior

It's a 4 bed, 2 bath Georgian house.

#### Exterior

180ft south facing garden. It's a 5 car drive but also have lots of off street parking if needed.