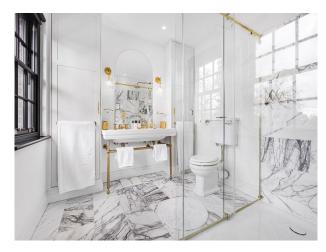

## LON6298 Georgian Home With Large 180ft Garden For Filming

Detached, 2,500 sq ft Georgian home with bright modern interior and a 180 ft south facing garden on a very private and quiet road

### LON6298

# Georgian Home With Large 180ft Garden For Filming

Detached, 2,500 sq ft Georgian home with bright modern interior and a 180ft south facing garden on a very private and quiet road  $\frac{1}{2}$ 



Location: Hertfordshire, United Kingdom

Within the M25: Yes

Categories: Detached & Executive Houses | Period Houses | Family Modern

#### **Features:**

#### Interior

It's a 4 bed, 2 bath Georgian house.

#### Exterior

180ft south facing garden. It's a 5 car drive but also have lots of off street parking if needed.