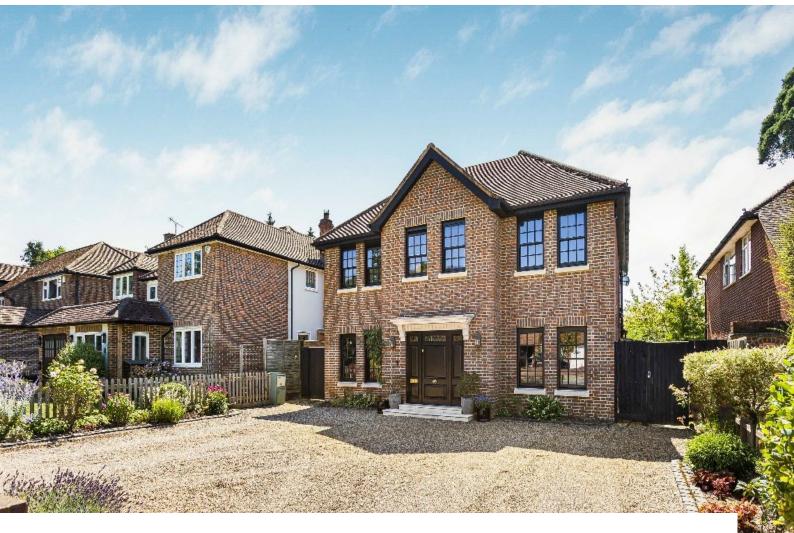

## LON6298 Georgian Home With Large 180ft Garden For Filming

Detached, 2,500 sq ft Georgian home with bright modern interior and a 180 ft south facing garden on a very private and quiet road

# Georgian Home With Large 180ft Garden For Filming

Detached, 2,500 sq ft Georgian home with bright modern interior and a 180ft south facing garden on a very private and quiet road  $\frac{1}{2}$ 

Location: Hertfordshire, United Kingdom

#### Exterior

180ft south facing garden. It's a 5 car drive but also have lots of off street parking if needed.