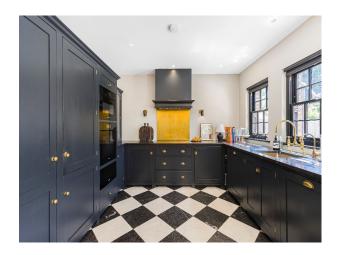

## LON6298 Georgian Home With Large 180ft Garden For Filming

Detached, 2,500 sq ft Georgian home with bright modern interior and a 180 ft south facing garden on a very private and quiet road

### LON6298

# Georgian Home With Large 180ft Garden For Filming

Detached, 2,500 sq ft Georgian home with bright modern interior and a 180ft south facing garden on a very private and quiet road  $\frac{1}{2}$ 



Location: Hertfordshire, United Kingdom

Within the M25: Yes

Categories: Detached & Executive Houses | Period Houses | Family Modern

#### **Features:**

#### Interior

It's a 4 bed, 2 bath Georgian house.

#### Exterior

180ft south facing garden. It's a 5 car drive but also have lots of off street parking if needed.