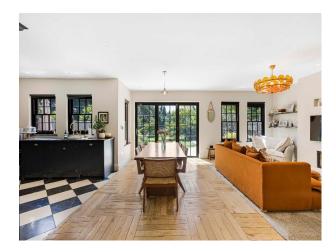

## LON6298 Georgian Home With Large 180ft Garden For Filming

Detached, 2,500 sq ft Georgian home with bright modern interior and a 180 ft south facing garden on a very private and quiet road

### LON6298

# Georgian Home With Large 180ft Garden For Filming

Detached, 2,500 sq ft Georgian home with bright modern interior and a 180ft south facing garden on a very private and quiet road  $\frac{1}{2}$ 



Location: Hertfordshire, United Kingdom

Within the M25: Yes

Categories: Detached & Executive Houses | Period Houses | Family Modern

#### **Features:**

#### Interior

It's a 4 bed, 2 bath Georgian house.

#### Exterior

180ft south facing garden. It's a 5 car drive but also have lots of off street parking if needed.