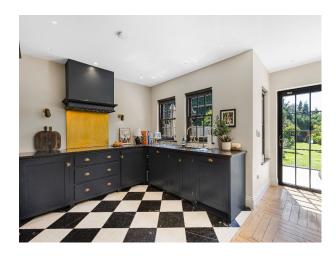

## LON6298 Georgian Home With Large 180ft Garden For Filming

Detached, 2,500 sq ft Georgian home with bright modern interior and a 180 ft south facing garden on a very private and quiet road

### LON6298

# Georgian Home With Large 180ft Garden For Filming

Detached, 2,500 sq ft Georgian home with bright modern interior and a 180ft south facing garden on a very private and quiet road  $\frac{1}{2}$ 



Location: Hertfordshire, United Kingdom

Within the M25: Yes

Categories: Detached & Executive Houses | Period Houses | Family Modern

#### **Features:**

#### Interior

It's a 4 bed, 2 bath Georgian house.

#### Exterior

180ft south facing garden. It's a 5 car drive but also have lots of off street parking if needed.