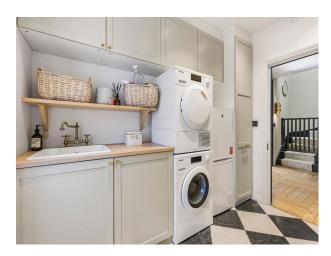

## LON6298 Georgian Home With Large 180ft Garden For Filming

Detached, 2,500 sq ft Georgian home with bright modern interior and a 180 ft south facing garden on a very private and quiet road

### LON6298

# Georgian Home With Large 180ft Garden For Filming

Detached, 2,500 sq ft Georgian home with bright modern interior and a 180ft south facing garden on a very private and quiet road  $\frac{1}{2}$ 



Location: Hertfordshire, United Kingdom

Within the M25: Yes

Categories: Detached & Executive Houses | Period Houses | Family Modern

#### **Features:**

#### Interior

It's a 4 bed, 2 bath Georgian house.

#### Exterior

180ft south facing garden. It's a 5 car drive but also have lots of off street parking if needed.