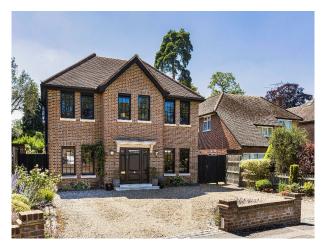

## LON6298 Georgian Home With Large 180ft Garden For Filming

Detached, 2,500 sq ft Georgian home with bright modern interior and a 180 ft south facing garden on a very private and quiet road

# Georgian Home With Large 180ft Garden For Filming

Detached, 2,500 sq ft Georgian home with bright modern interior and a 180ft south facing garden on a very private and quiet road  $\frac{1}{2}$ 

Location: Hertfordshire, United Kingdom

#### Exterior

180ft south facing garden. It's a 5 car drive but also have lots of off street parking if needed.