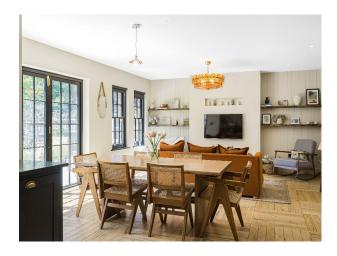

## LON6298 Georgian Home With Large 180ft Garden For Filming

Detached, 2,500 sq ft Georgian home with bright modern interior and a 180 ft south facing garden on a very private and quiet road

### LON6298

# Georgian Home With Large 180ft Garden For Filming

Detached, 2,500 sq ft Georgian home with bright modern interior and a 180ft south facing garden on a very private and quiet road  $\frac{1}{2}$ 



Location: Hertfordshire, United Kingdom

Within the M25: Yes

Categories: Detached & Executive Houses | Period Houses | Family Modern

#### **Features:**

#### Interior

It's a 4 bed, 2 bath Georgian house.

#### Exterior

180ft south facing garden. It's a 5 car drive but also have lots of off street parking if needed.