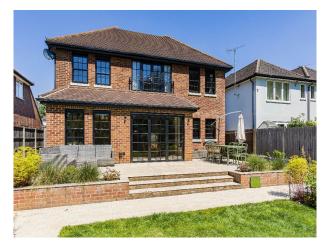

# Georgian Home With Large 180ft Garden For Filming

Detached, 2,500 sq ft Georgian home with bright modern interior and a 180ft south facing garden on a very private and quiet road  $\frac{1}{2}$ 

Location: Hertfordshire, United Kingdom

#### Exterior

180ft south facing garden. It's a 5 car drive but also have lots of off street parking if needed.