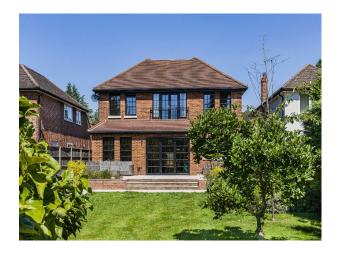

# Georgian Home With Large 180ft Garden For Filming

Detached, 2,500 sq ft Georgian home with bright modern interior and a 180ft south facing garden on a very private and quiet road  $\frac{1}{2}$ 

Location: Hertfordshire, United Kingdom

#### Exterior

180ft south facing garden. It's a 5 car drive but also have lots of off street parking if needed.