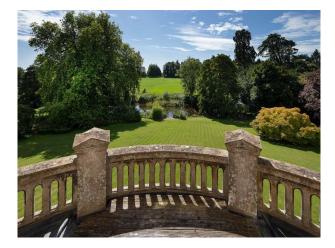

## Interior

House has traditional interior, comprising large hallway with stone cantilevered staircase - one of the few examples remaining in the country, a large drawing room, sitting room, study and snug and a beautiful ceiling lantern casting light into the hallway. Second floor has three traditional rooms, sitting room ad semi circular balcony overlooking the lake and ground.

## Exterior

Grade II listed Georgian house in set in 30 acres of grounds with a lake. Property also has an orchard and ample parking