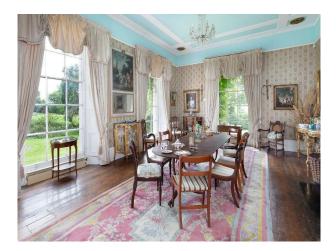

## Interior

House has traditional interior, comprising large hallway with stone cantilevered staircase - one of the few examples remaining in the country, a large drawing room, sitting room, study and snug and a beautiful ceiling lantern casting light into the hallway. Second floor has three traditional rooms, sitting room ad semi circular balcony overlooking the lake and ground.