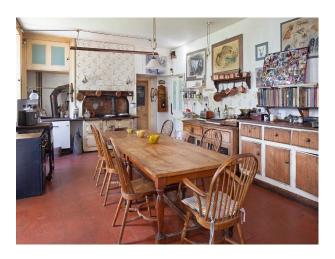

## Interior

House has traditional interior, comprising large hallway with stone cantilevered staircase - one of the few examples remaining in the country, a large drawing room, sitting room, study and snug and a beautiful ceiling lantern casting light into the hallway. Second floor has three traditional rooms, sitting room ad semi circular balcony overlooking the lake and ground.