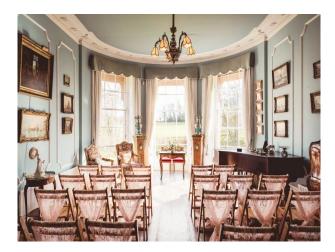

## Interior

House has traditional interior, comprising large hallway with stone cantilevered staircase - one of the few examples remaining in the country, a large drawing room, sitting room, study and snug and a beautiful ceiling lantern casting light into the hallway. Second floor has three traditional rooms, sitting room ad semi circular balcony overlooking the lake and ground.