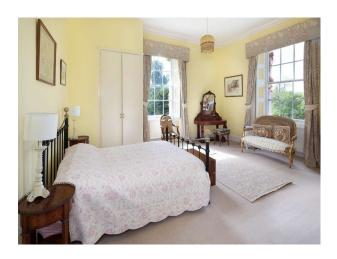

## Interior

House has traditional interior, comprising large hallway with stone cantilevered staircase - one of the few examples remaining in the country, a large drawing room, sitting room, study and snug and a beautiful ceiling lantern casting light into the hallway. Second floor has three traditional rooms, sitting room ad semi circular balcony overlooking the lake and ground.