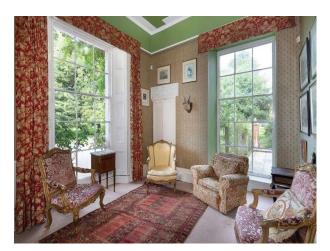

## Interior

House has traditional interior, comprising large hallway with stone cantilevered staircase - one of the few examples remaining in the country, a large drawing room, sitting room, study and snug and a beautiful ceiling lantern casting light into the hallway. Second floor has three traditional rooms, sitting room ad semi circular balcony overlooking the lake and ground.