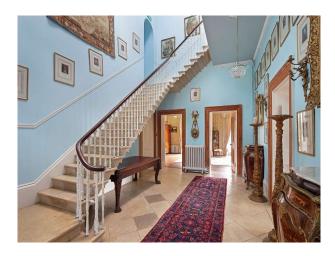

**SW6312 Georgian House Set In 30 Acres Of Grounds For Filming** The house has traditional interior, comprising large hallway with stone cantilevered staircase.

## Georgian House Set In 30 Acres Of Grounds For Filming

The house has traditional interior, comprising large hallway with stone cantilevered staircase.

Location: Wiltshire, United Kingdom Within the M25: No Categories: Stately Homes & Manors | Country Estates | Ponds | Lakes | Islands | Woodland | Family Modern

## Interior

House has traditional interior, comprising large hallway with stone cantilevered staircase - one of the few examples remaining in the country, a large drawing room, sitting room, study and snug and a beautiful ceiling lantern casting light into the hallway. Second floor has three traditional rooms, sitting room ad semi circular balcony overlooking the lake and ground.