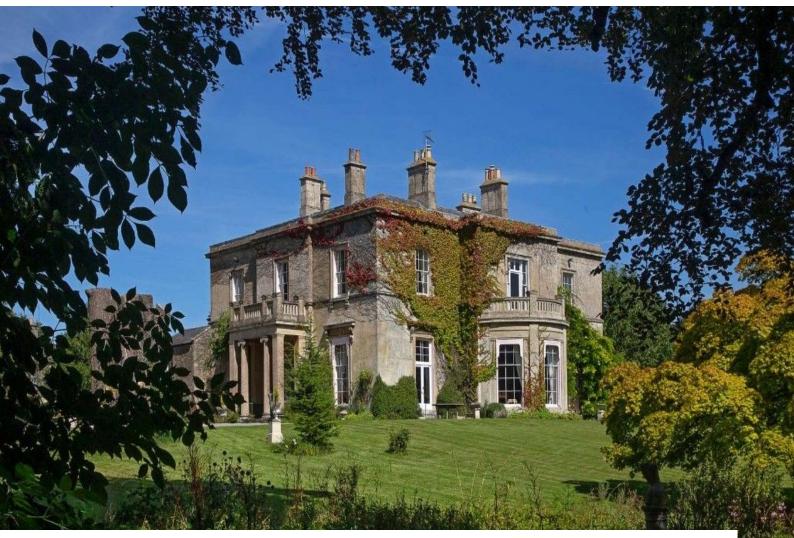

## Georgian House Set In 30 Acres Of Grounds For Filming

The house has traditional interior, comprising large hallway with stone cantilevered staircase.

Location: Wiltshire, United Kingdom Within the M25: No Categories: Stately Homes & Manors | Country Estates | Ponds | Lakes | Islands | Woodland | Family Modern

## Exterior

Grade II listed Georgian house in set in 30 acres of grounds with a lake. Property also has an orchard and ample parking