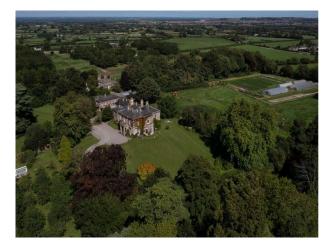

## Georgian House Set In 30 Acres Of Grounds For Filming

The house has traditional interior, comprising large hallway with stone cantilevered staircase.

Location: Wiltshire, United Kingdom Within the M25: No Categories: Stately Homes & Manors | Country Estates | Ponds | Lakes | Islands | Woodland | Family Modern

## Exterior

Grade II listed Georgian house in set in 30 acres of grounds with a lake. Property also has an orchard and ample parking