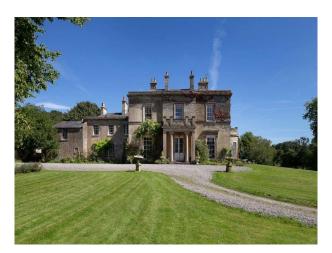

## Georgian House Set In 30 Acres Of Grounds For Filming

The house has traditional interior, comprising large hallway with stone cantilevered staircase.

Location: Wiltshire, United Kingdom Within the M25: No Categories: Stately Homes & Manors | Country Estates | Ponds | Lakes | Islands | Woodland | Family Modern

## Exterior

Grade II listed Georgian house in set in 30 acres of grounds with a lake. Property also has an orchard and ample parking