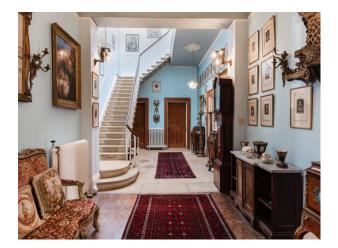

## Interior

House has traditional interior, comprising large hallway with stone cantilevered staircase - one of the few examples remaining in the country, a large drawing room, sitting room, study and snug and a beautiful ceiling lantern casting light into the hallway. Second floor has three traditional rooms, sitting room ad semi circular balcony overlooking the lake and ground.