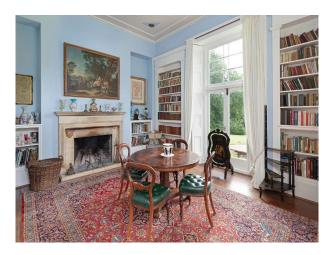

## Interior

House has traditional interior, comprising large hallway with stone cantilevered staircase - one of the few examples remaining in the country, a large drawing room, sitting room, study and snug and a beautiful ceiling lantern casting light into the hallway. Second floor has three traditional rooms, sitting room ad semi circular balcony overlooking the lake and ground.