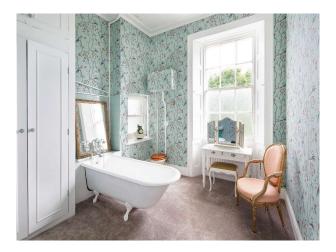

## Interior

House has traditional interior, comprising large hallway with stone cantilevered staircase - one of the few examples remaining in the country, a large drawing room, sitting room, study and snug and a beautiful ceiling lantern casting light into the hallway. Second floor has three traditional rooms, sitting room ad semi circular balcony overlooking the lake and ground.