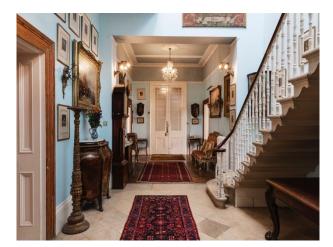

## Interior

House has traditional interior, comprising large hallway with stone cantilevered staircase - one of the few examples remaining in the country, a large drawing room, sitting room, study and snug and a beautiful ceiling lantern casting light into the hallway. Second floor has three traditional rooms, sitting room ad semi circular balcony overlooking the lake and ground.