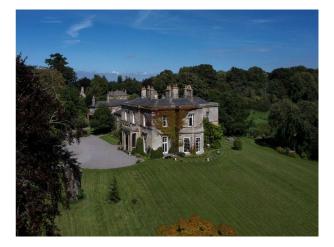

## Georgian House Set In 30 Acres Of Grounds For Filming

The house has traditional interior, comprising large hallway with stone cantilevered staircase.

Location: Wiltshire, United Kingdom Within the M25: No Categories: Stately Homes & Manors | Country Estates | Ponds | Lakes | Islands | Woodland | Family Modern

## Exterior

Grade II listed Georgian house in set in 30 acres of grounds with a lake. Property also has an orchard and ample parking