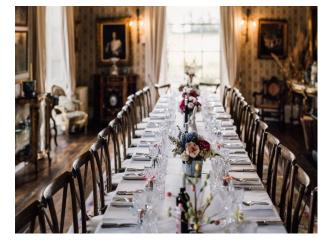

## Interior

House has traditional interior, comprising large hallway with stone cantilevered staircase - one of the few examples remaining in the country, a large drawing room, sitting room, study and snug and a beautiful ceiling lantern casting light into the hallway. Second floor has three traditional rooms, sitting room ad semi circular balcony overlooking the lake and ground.