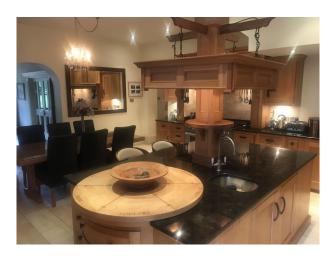

Within the M25: No

Categories: Detached & Executive Houses | Swimming Pools | Family Houses

| Features:                                                                                            |                                                      |                                                                                                                                                                      |                                                                      |
|------------------------------------------------------------------------------------------------------|------------------------------------------------------|----------------------------------------------------------------------------------------------------------------------------------------------------------------------|----------------------------------------------------------------------|
| Bathroom Types                                                                                       | <b>Bedroom Types</b>                                 | Exterior Features                                                                                                                                                    | Facilities                                                           |
| <ul><li>Family Bathroom</li><li>Modern Bathroom</li><li>Shower Room</li><li>Walk in Shower</li></ul> | • Double Bedroom                                     | <ul><li>Back Garden</li><li>Outdoor Pool</li><li>Patio</li></ul>                                                                                                     | <ul><li>Domestic Power</li><li>Mains Water</li><li>Toilets</li></ul> |
| Floors                                                                                               | Interior Features                                    | Kitchen Facilities                                                                                                                                                   | Kitchen types                                                        |
| <ul><li>Carpet</li><li>Laminate Wood Floor</li><li>Tiled Floor</li></ul>                             | <ul><li>Furnished</li><li>Period Fireplace</li></ul> | <ul> <li>Cutlery and Crockery</li> <li>Gas Hob</li> <li>Island</li> <li>Large Dining Table</li> <li>Pots and Pans</li> <li>Range Cooker</li> <li>Utensils</li> </ul> | <ul><li>Kitchen With Island</li><li>Wooden Units</li></ul>           |
| Parking                                                                                              | Rooms                                                | Walls & Windows                                                                                                                                                      |                                                                      |
| • Driveway                                                                                           | • Living Room                                        | • Large Windows                                                                                                                                                      |                                                                      |