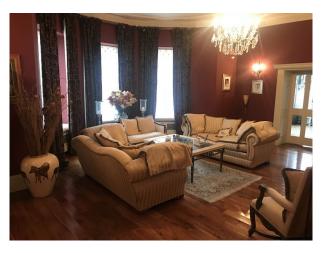

### Interior

This Georgian manor house is decorated in a traditional manner and is home to a glossy white piano, a spacious living room and a huge double bedroom.

Can be used for still shoots and filming.