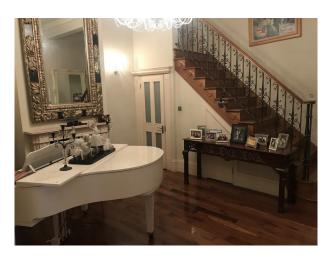

### Interior

This Georgian manor house is decorated in a traditional manner and is home to a glossy white piano, a spacious living room and a huge double bedroom.

Can be used for still shoots and filming.