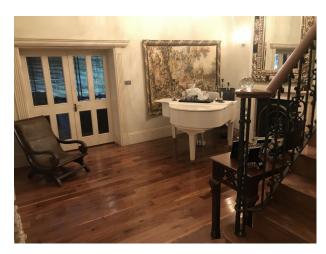

### Interior

This Georgian manor house is decorated in a traditional manner and is home to a glossy white piano, a spacious living room and a huge double bedroom.

Can be used for still shoots and filming.