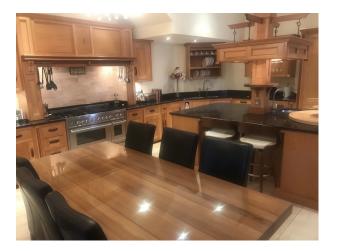

Within the M25: No

Categories: Detached & Executive Houses | Swimming Pools | Family Houses

| Features:                                                                                            |                                                      |                                                                                                                                                                      |                                                                      |
|------------------------------------------------------------------------------------------------------|------------------------------------------------------|----------------------------------------------------------------------------------------------------------------------------------------------------------------------|----------------------------------------------------------------------|
| Bathroom Types                                                                                       | <b>Bedroom Types</b>                                 | Exterior Features                                                                                                                                                    | Facilities                                                           |
| <ul><li>Family Bathroom</li><li>Modern Bathroom</li><li>Shower Room</li><li>Walk in Shower</li></ul> | • Double Bedroom                                     | <ul><li>Back Garden</li><li>Outdoor Pool</li><li>Patio</li></ul>                                                                                                     | <ul><li>Domestic Power</li><li>Mains Water</li><li>Toilets</li></ul> |
| Floors                                                                                               | Interior Features                                    | Kitchen Facilities                                                                                                                                                   | Kitchen types                                                        |
| <ul><li>Carpet</li><li>Laminate Wood Floor</li><li>Tiled Floor</li></ul>                             | <ul><li>Furnished</li><li>Period Fireplace</li></ul> | <ul> <li>Cutlery and Crockery</li> <li>Gas Hob</li> <li>Island</li> <li>Large Dining Table</li> <li>Pots and Pans</li> <li>Range Cooker</li> <li>Utensils</li> </ul> | <ul><li>Kitchen With Island</li><li>Wooden Units</li></ul>           |
| Parking                                                                                              | Rooms                                                | Walls & Windows                                                                                                                                                      |                                                                      |
| • Driveway                                                                                           | • Living Room                                        | • Large Windows                                                                                                                                                      |                                                                      |