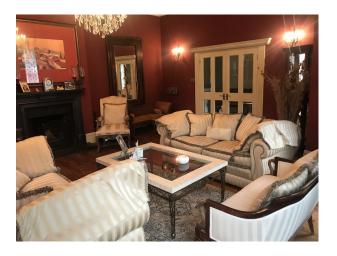

### Interior

This Georgian manor house is decorated in a traditional manner and is home to a glossy white piano, a spacious living room and a huge double bedroom.

Can be used for still shoots and filming.