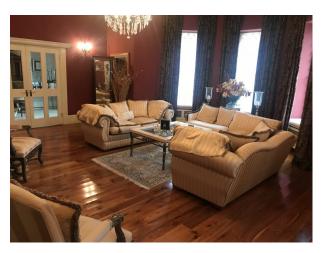

### Interior

This Georgian manor house is decorated in a traditional manner and is home to a glossy white piano, a spacious living room and a huge double bedroom.

Can be used for still shoots and filming.