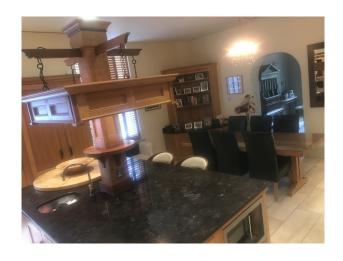

Within the M25: No

Categories: Detached & Executive Houses | Swimming Pools | Family Houses

| Features:                                                                                            |                                                      |                                                                                                                                                                      |                                                                      |
|------------------------------------------------------------------------------------------------------|------------------------------------------------------|----------------------------------------------------------------------------------------------------------------------------------------------------------------------|----------------------------------------------------------------------|
| Bathroom Types                                                                                       | <b>Bedroom Types</b>                                 | Exterior Features                                                                                                                                                    | Facilities                                                           |
| <ul><li>Family Bathroom</li><li>Modern Bathroom</li><li>Shower Room</li><li>Walk in Shower</li></ul> | • Double Bedroom                                     | <ul><li>Back Garden</li><li>Outdoor Pool</li><li>Patio</li></ul>                                                                                                     | <ul><li>Domestic Power</li><li>Mains Water</li><li>Toilets</li></ul> |
| Floors                                                                                               | Interior Features                                    | Kitchen Facilities                                                                                                                                                   | Kitchen types                                                        |
| <ul><li>Carpet</li><li>Laminate Wood Floor</li><li>Tiled Floor</li></ul>                             | <ul><li>Furnished</li><li>Period Fireplace</li></ul> | <ul> <li>Cutlery and Crockery</li> <li>Gas Hob</li> <li>Island</li> <li>Large Dining Table</li> <li>Pots and Pans</li> <li>Range Cooker</li> <li>Utensils</li> </ul> | <ul><li>Kitchen With Island</li><li>Wooden Units</li></ul>           |
| Parking                                                                                              | Rooms                                                | Walls & Windows                                                                                                                                                      |                                                                      |
| • Driveway                                                                                           | • Living Room                                        | • Large Windows                                                                                                                                                      |                                                                      |

### Interior

This Georgian manor house is decorated in a traditional manner and is home to a glossy white piano, a spacious living room and a huge double bedroom.

Can be used for still shoots and filming.