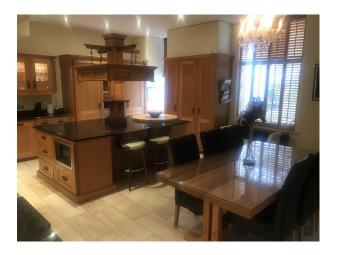

Within the M25: No

Categories: Detached & Executive Houses | Swimming Pools | Family Houses

| Features:                                                                                            |                                                      |                                                                                                                                                                      |                                                                      |
|------------------------------------------------------------------------------------------------------|------------------------------------------------------|----------------------------------------------------------------------------------------------------------------------------------------------------------------------|----------------------------------------------------------------------|
| Bathroom Types                                                                                       | <b>Bedroom Types</b>                                 | Exterior Features                                                                                                                                                    | Facilities                                                           |
| <ul><li>Family Bathroom</li><li>Modern Bathroom</li><li>Shower Room</li><li>Walk in Shower</li></ul> | • Double Bedroom                                     | <ul><li>Back Garden</li><li>Outdoor Pool</li><li>Patio</li></ul>                                                                                                     | <ul><li>Domestic Power</li><li>Mains Water</li><li>Toilets</li></ul> |
| Floors                                                                                               | Interior Features                                    | Kitchen Facilities                                                                                                                                                   | Kitchen types                                                        |
| <ul><li>Carpet</li><li>Laminate Wood Floor</li><li>Tiled Floor</li></ul>                             | <ul><li>Furnished</li><li>Period Fireplace</li></ul> | <ul> <li>Cutlery and Crockery</li> <li>Gas Hob</li> <li>Island</li> <li>Large Dining Table</li> <li>Pots and Pans</li> <li>Range Cooker</li> <li>Utensils</li> </ul> | <ul><li>Kitchen With Island</li><li>Wooden Units</li></ul>           |
| Parking                                                                                              | Rooms                                                | Walls & Windows                                                                                                                                                      |                                                                      |
| • Driveway                                                                                           | • Living Room                                        | • Large Windows                                                                                                                                                      |                                                                      |

### Interior

This Georgian manor house is decorated in a traditional manner and is home to a glossy white piano, a spacious living room and a huge double bedroom.

Can be used for still shoots and filming.