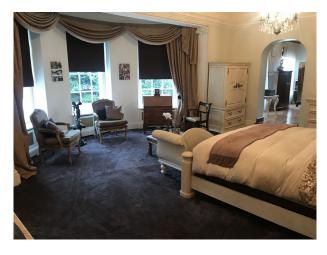

### Interior

This Georgian manor house is decorated in a traditional manner and is home to a glossy white piano, a spacious living room and a huge double bedroom.

Can be used for still shoots and filming.