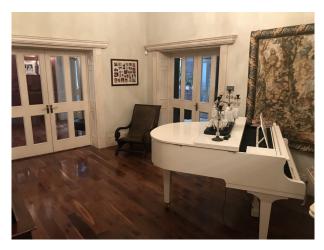

### Interior

This Georgian manor house is decorated in a traditional manner and is home to a glossy white piano, a spacious living room and a huge double bedroom.

Can be used for still shoots and filming.