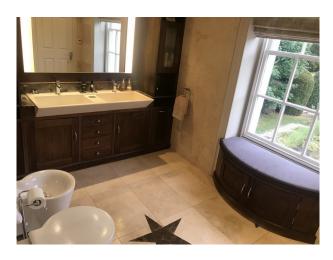

Within the M25: No

Categories: Detached & Executive Houses | Swimming Pools | Family Houses

| Features:                                                                                            |                                                      |                                                                                                                                                                      |                                                                      |
|------------------------------------------------------------------------------------------------------|------------------------------------------------------|----------------------------------------------------------------------------------------------------------------------------------------------------------------------|----------------------------------------------------------------------|
| Bathroom Types                                                                                       | <b>Bedroom Types</b>                                 | Exterior Features                                                                                                                                                    | Facilities                                                           |
| <ul><li>Family Bathroom</li><li>Modern Bathroom</li><li>Shower Room</li><li>Walk in Shower</li></ul> | • Double Bedroom                                     | <ul><li>Back Garden</li><li>Outdoor Pool</li><li>Patio</li></ul>                                                                                                     | <ul><li>Domestic Power</li><li>Mains Water</li><li>Toilets</li></ul> |
| Floors                                                                                               | Interior Features                                    | Kitchen Facilities                                                                                                                                                   | Kitchen types                                                        |
| <ul><li>Carpet</li><li>Laminate Wood Floor</li><li>Tiled Floor</li></ul>                             | <ul><li>Furnished</li><li>Period Fireplace</li></ul> | <ul> <li>Cutlery and Crockery</li> <li>Gas Hob</li> <li>Island</li> <li>Large Dining Table</li> <li>Pots and Pans</li> <li>Range Cooker</li> <li>Utensils</li> </ul> | <ul><li>Kitchen With Island</li><li>Wooden Units</li></ul>           |
| Parking                                                                                              | Rooms                                                | Walls & Windows                                                                                                                                                      |                                                                      |
| • Driveway                                                                                           | • Living Room                                        | • Large Windows                                                                                                                                                      |                                                                      |