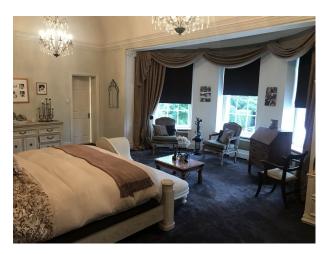

### Interior

This Georgian manor house is decorated in a traditional manner and is home to a glossy white piano, a spacious living room and a huge double bedroom.

Can be used for still shoots and filming.