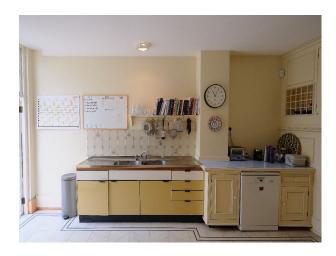

### Interior

7 bedrooms, 4 bathrooms, a dining room, kitchen, piano room, drawing room, children's playroom, utility room, garage.