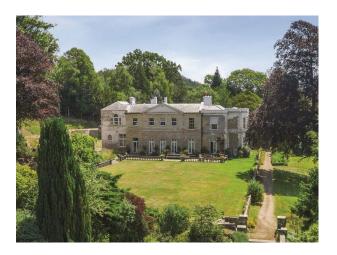

## SE5492 Georgian Manor House With Large Garden For Filming

Georgian Manor House with 12 Acres of garden including a pool, tennis court, cabin, stables, pond with bridge, Victorian walls, fields with sheep.

# **Georgian Manor House With Large Garden For Filming**

Georgian Manor House with 12 Acres of garden including a pool, tennis court, cabin, stables, pond with bridge, Victorian walls, fields with sheep.

#### Exterior

Mostly south and west facing garden. Can fit around 15 cars in the driveway. Double empty garage. 12 Acres of garden including a pool, tennis court, cabin, stables, pond with bridge, victorian walls, fields with sheep.