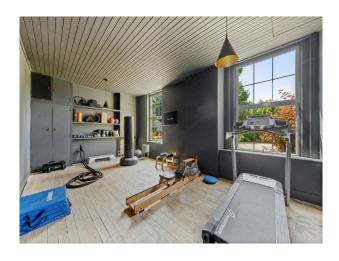

bles, pond with bridge, Victorian walls, fields with sheep.

### SE5492

# **Georgian Manor House With Large Garden For Filming**

Georgian Manor House with 12 Acres of garden including a pool, tennis court, cabin, stables, pond with bridge, Victorian walls, fields with sheep.



Location: East Sussex, United Kingdom

Within the M25: No

Categories: Stately Homes & Manors | Country Estates | Ponds | Lakes | Islands | Swimming Pools | Tennis Courts |

Woodland | Family Modern

#### **Features:**

#### Interior

6 bedrooms 3 bath 1 wc.

#### Exterior

Mostly south and west facing garden. Can fit around 15 cars in the driveway. Double empty garage. 12 Acres of garden including a pool, tennis court, cabin, stables, pond with bridge, victorian walls, fields with sheep.