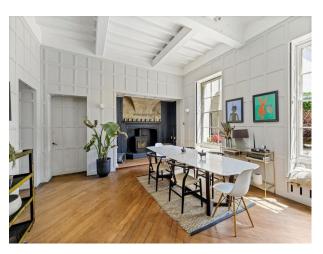

n, stables, pond with bridge, Victorian walls, fields with sheep.

### SE5492

# **Georgian Manor House With Large Garden For Filming**

Georgian Manor House with 12 Acres of garden including a pool, tennis court, cabin, stables, pond with bridge, Victorian walls, fields with sheep.



Location: East Sussex, United Kingdom

Within the M25: No

Categories: Stately Homes & Manors | Country Estates | Ponds | Lakes | Islands | Swimming Pools | Tennis Courts |

Woodland | Family Modern

#### **Features:**

#### Interior

6 bedrooms 3 bath 1 wc.

#### Exterior

Mostly south and west facing garden. Can fit around 15 cars in the driveway. Double empty garage. 12 Acres of garden including a pool, tennis court, cabin, stables, pond with bridge, victorian walls, fields with sheep.