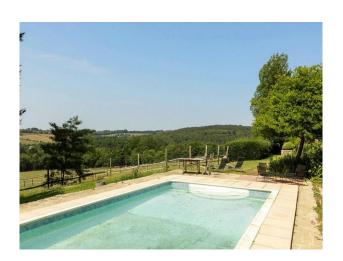

#### Exterior

Mostly south and west facing garden. Can fit around 15 cars in the driveway. Double empty garage. 12 Acres of garden including a pool, tennis court, cabin, stables, pond with bridge, victorian walls, fields with sheep.