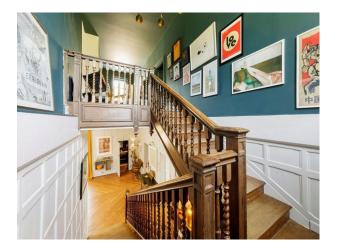

es, pond with bridge, Victorian walls, fields with sheep.

### SE5492

# **Georgian Manor House With Large Garden For Filming**

Georgian Manor House with 12 Acres of garden including a pool, tennis court, cabin, stables, pond with bridge, Victorian walls, fields with sheep.



Location: East Sussex, United Kingdom

Within the M25: No

Categories: Stately Homes & Manors | Country Estates | Ponds | Lakes | Islands | Swimming Pools | Tennis Courts |

Woodland | Family Modern

#### **Features:**

#### Interior

6 bedrooms 3 bath 1 wc.

#### Exterior

Mostly south and west facing garden. Can fit around 15 cars in the driveway. Double empty garage. 12 Acres of garden including a pool, tennis court, cabin, stables, pond with bridge, victorian walls, fields with sheep.