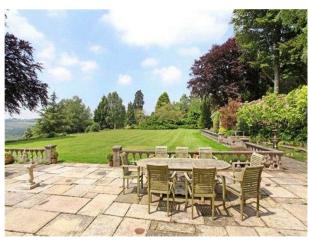

#### Exterior

Mostly south and west facing garden. Can fit around 15 cars in the driveway. Double empty garage. 12 Acres of garden including a pool, tennis court, cabin, stables, pond with bridge, victorian walls, fields with sheep.