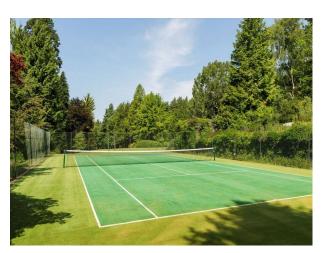

#### Exterior

Mostly south and west facing garden. Can fit around 15 cars in the driveway. Double empty garage. 12 Acres of garden including a pool, tennis court, cabin, stables, pond with bridge, victorian walls, fields with sheep.