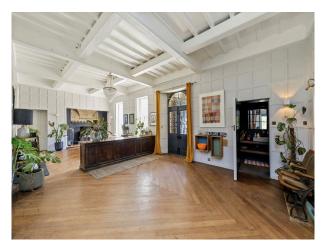

bin, stables, pond with bridge, Victorian walls, fields with sheep.

### SE5492

# **Georgian Manor House With Large Garden For Filming**

Georgian Manor House with 12 Acres of garden including a pool, tennis court, cabin, stables, pond with bridge, Victorian walls, fields with sheep.



Location: East Sussex, United Kingdom

Within the M25: No

Categories: Stately Homes & Manors | Country Estates | Ponds | Lakes | Islands | Swimming Pools | Tennis Courts |

Woodland | Family Modern

#### **Features:**

#### Interior

6 bedrooms 3 bath 1 wc.

#### Exterior

Mostly south and west facing garden. Can fit around 15 cars in the driveway. Double empty garage. 12 Acres of garden including a pool, tennis court, cabin, stables, pond with bridge, victorian walls, fields with sheep.