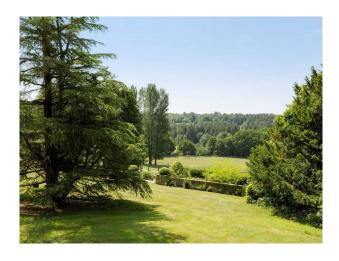

#### Exterior

Mostly south and west facing garden. Can fit around 15 cars in the driveway. Double empty garage. 12 Acres of garden including a pool, tennis court, cabin, stables, pond with bridge, victorian walls, fields with sheep.