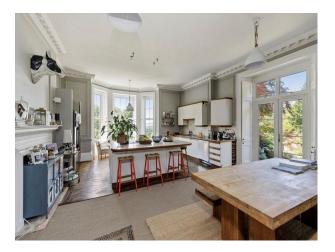

rt, cabin, stables, pond with bridge, Victorian walls, fields with sheep.

### SE5492

# **Georgian Manor House With Large Garden For Filming**

Georgian Manor House with 12 Acres of garden including a pool, tennis court, cabin, stables, pond with bridge, Victorian walls, fields with sheep.



Location: East Sussex, United Kingdom

Within the M25: No

Categories: Stately Homes & Manors | Country Estates | Ponds | Lakes | Islands | Swimming Pools | Tennis Courts |

Woodland | Family Modern

#### **Features:**

#### Interior

6 bedrooms 3 bath 1 wc.

#### Exterior

Mostly south and west facing garden. Can fit around 15 cars in the driveway. Double empty garage. 12 Acres of garden including a pool, tennis court, cabin, stables, pond with bridge, victorian walls, fields with sheep.