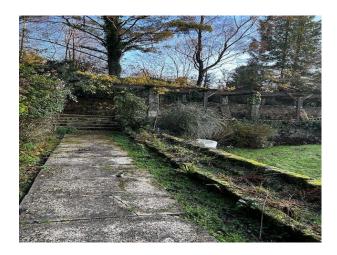

#### Exterior

Mostly south and west facing garden. Can fit around 15 cars in the driveway. Double empty garage. 12 Acres of garden including a pool, tennis court, cabin, stables, pond with bridge, victorian walls, fields with sheep.