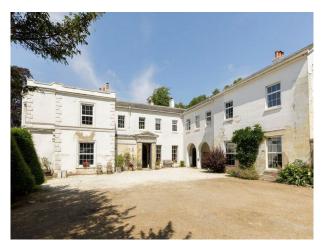

## SE5492 Georgian Manor House With Large Garden For Filming

Georgian Manor House with 12 Acres of garden including a pool, tennis court, cabin, stables, pond with bridge, Victorian walls, fields with sheep.

# **Georgian Manor House With Large Garden For Filming**

Georgian Manor House with 12 Acres of garden including a pool, tennis court, cabin, stables, pond with bridge, Victorian walls, fields with sheep.

#### Exterior

Mostly south and west facing garden. Can fit around 15 cars in the driveway. Double empty garage. 12 Acres of garden including a pool, tennis court, cabin, stables, pond with bridge, victorian walls, fields with sheep.