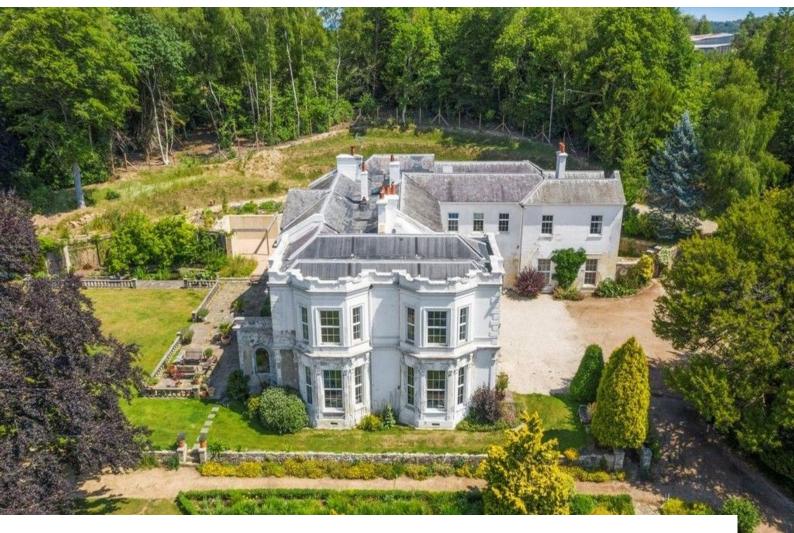

## SE5492 Georgian Manor House With Large Garden For Filming

Georgian Manor House with 12 Acres of garden including a pool, tennis court, cabin, stables, pond with bridge, Victorian walls, fields with sheep.

# **Georgian Manor House With Large Garden For Filming**

Georgian Manor House with 12 Acres of garden including a pool, tennis court, cabin, stables, pond with bridge, Victorian walls, fields with sheep.

#### Exterior

Mostly south and west facing garden. Can fit around 15 cars in the driveway. Double empty garage. 12 Acres of garden including a pool, tennis court, cabin, stables, pond with bridge, victorian walls, fields with sheep.