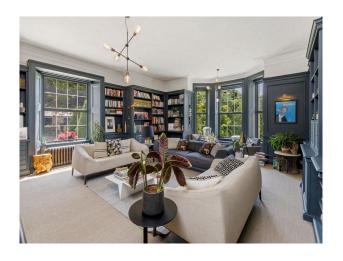

, cabin, stables, pond with bridge, Victorian walls, fields with sheep.

### SE5492

# **Georgian Manor House With Large Garden For Filming**

Georgian Manor House with 12 Acres of garden including a pool, tennis court, cabin, stables, pond with bridge, Victorian walls, fields with sheep.



Location: East Sussex, United Kingdom

Within the M25: No

Categories: Stately Homes & Manors | Country Estates | Ponds | Lakes | Islands | Swimming Pools | Tennis Courts |

Woodland | Family Modern

#### **Features:**

#### Interior

6 bedrooms 3 bath 1 wc.

#### Exterior

Mostly south and west facing garden. Can fit around 15 cars in the driveway. Double empty garage. 12 Acres of garden including a pool, tennis court, cabin, stables, pond with bridge, victorian walls, fields with sheep.