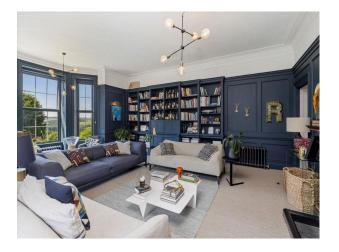

cabin, stables, pond with bridge, Victorian walls, fields with sheep.

### SE5492

# **Georgian Manor House With Large Garden For Filming**

Georgian Manor House with 12 Acres of garden including a pool, tennis court, cabin, stables, pond with bridge, Victorian walls, fields with sheep.



Location: East Sussex, United Kingdom

Within the M25: No

Categories: Stately Homes & Manors | Country Estates | Ponds | Lakes | Islands | Swimming Pools | Tennis Courts |

Woodland | Family Modern

#### **Features:**

#### Interior

6 bedrooms 3 bath 1 wc.

#### Exterior

Mostly south and west facing garden. Can fit around 15 cars in the driveway. Double empty garage. 12 Acres of garden including a pool, tennis court, cabin, stables, pond with bridge, victorian walls, fields with sheep.