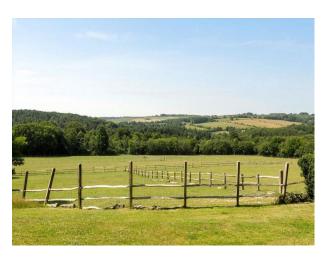

## SE5492 Georgian Manor House With Large Garden For Filming

Georgian Manor House with 12 Acres of garden including a pool, tennis court, cabin, stables, pond with bridge, Victorian walls, fields with sheep.

# **Georgian Manor House With Large Garden For Filming**

Georgian Manor House with 12 Acres of garden including a pool, tennis court, cabin, stables, pond with bridge, Victorian walls, fields with sheep.

#### Exterior

Mostly south and west facing garden. Can fit around 15 cars in the driveway. Double empty garage. 12 Acres of garden including a pool, tennis court, cabin, stables, pond with bridge, victorian walls, fields with sheep.