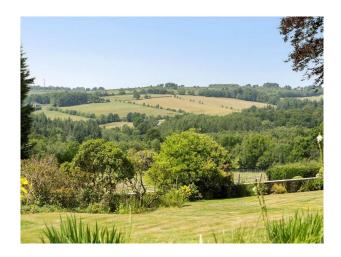

## SE5492 Georgian Manor House With Large Garden For Filming

Georgian Manor House with 12 Acres of garden including a pool, tennis court, cabin, stables, pond with bridge, Victorian walls, fields with sheep.

# **Georgian Manor House With Large Garden For Filming**

Georgian Manor House with 12 Acres of garden including a pool, tennis court, cabin, stables, pond with bridge, Victorian walls, fields with sheep.

#### Exterior

Mostly south and west facing garden. Can fit around 15 cars in the driveway. Double empty garage. 12 Acres of garden including a pool, tennis court, cabin, stables, pond with bridge, victorian walls, fields with sheep.