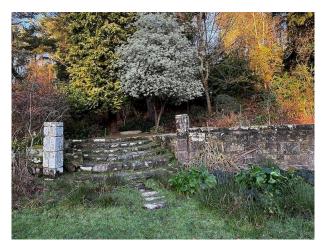

#### Exterior

Mostly south and west facing garden. Can fit around 15 cars in the driveway. Double empty garage. 12 Acres of garden including a pool, tennis court, cabin, stables, pond with bridge, victorian walls, fields with sheep.