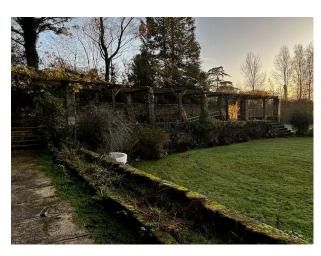

#### Exterior

Mostly south and west facing garden. Can fit around 15 cars in the driveway. Double empty garage. 12 Acres of garden including a pool, tennis court, cabin, stables, pond with bridge, victorian walls, fields with sheep.