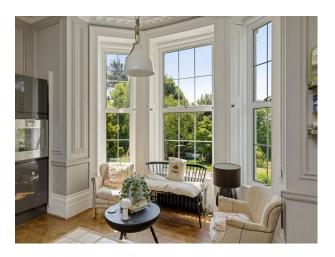

#### Exterior

Mostly south and west facing garden. Can fit around 15 cars in the driveway. Double empty garage. 12 Acres of garden including a pool, tennis court, cabin, stables, pond with bridge, victorian walls, fields with sheep.