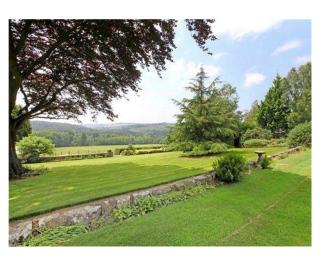

## SE5492 Georgian Manor House With Large Garden For Filming

Georgian Manor House with 12 Acres of garden including a pool, tennis court, cabin, stables, pond with bridge, Victorian walls, fields with sheep.

# **Georgian Manor House With Large Garden For Filming**

Georgian Manor House with 12 Acres of garden including a pool, tennis court, cabin, stables, pond with bridge, Victorian walls, fields with sheep.

#### Exterior

Mostly south and west facing garden. Can fit around 15 cars in the driveway. Double empty garage. 12 Acres of garden including a pool, tennis court, cabin, stables, pond with bridge, victorian walls, fields with sheep.