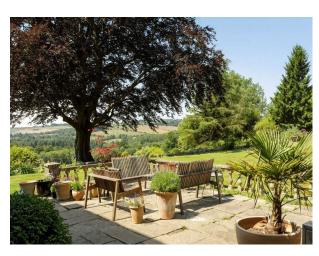

#### Exterior

Mostly south and west facing garden. Can fit around 15 cars in the driveway. Double empty garage. 12 Acres of garden including a pool, tennis court, cabin, stables, pond with bridge, victorian walls, fields with sheep.