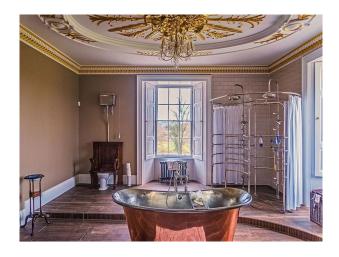

#### **Features:**

| <b>Bathroom Types</b>               | Bedroom Types    | Exterior Features                       | Facilities      |
|-------------------------------------|------------------|-----------------------------------------|-----------------|
| • Multi-Person Bath                 | • Double Bedroom | Back Garden                             | • 3 Phase Power |
| <ul> <li>Period Bathroom</li> </ul> |                  | <ul> <li>Surrounded By Woods</li> </ul> | 3               |
| • Walk in Shower                    |                  |                                         |                 |