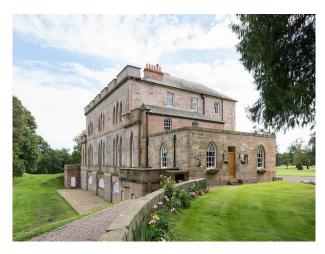

N5842 Georgian Manor With 38 Acres and Stables Available for Filming

 $7\ \text{bedrooms}\ 11\ \text{bathrooms}\ \text{Stable}\ \text{block}$  , barns , on site work shop with paddock for parking

# Georgian Manor With 38 Acres and Stables Available for Filming

 $7\ bedrooms\ 11\ bathrooms\ Stable\ block$  , barns , on site work shop with paddock for parking

Location: Northumberland, United Kingdom