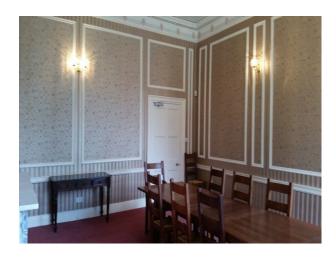

- Cellar
- Changing Room
- Dance floor
- Dining Room
- Drawing Room
- Film Sets
- Green Room
- Hair/Make-up Room
- Hallway
- Library
- Lounge
- Meeting/Board Room
- Reception
- Stage
- Store Room
- Study

#### Interior

Ballroom, impressive entrance, hallway, gorgeous staircase, reception & Damp; dining room with 15" ceilings and full length original windows. Living quarters, bathrooms, bedrooms all with fantastic period features. & Damp; lots of space.