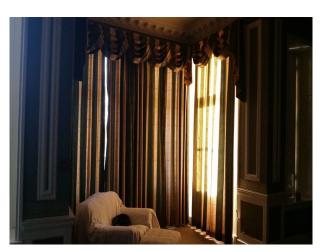

#### Interior

Ballroom, impressive entrance, hallway, gorgeous staircase, reception & Damp; dining room with 15" ceilings and full length original windows. Living quarters, bathrooms, bedrooms all with fantastic period features. & Damp; lots of space.