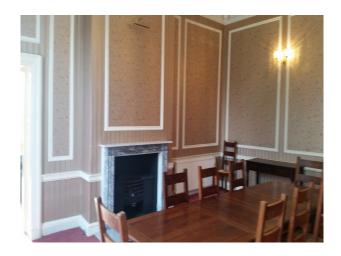

- Cellar
- Changing Room
- Dance floor
- Dining Room
- Drawing Room
- Film Sets
- Green Room
- Hair/Make-up Room
- Hallway
- Library
- Lounge
- Meeting/Board Room
- Reception
- Stage
- Store Room
- Study

#### Interior

Ballroom, impressive entrance, hallway, gorgeous staircase, reception & Damp; dining room with 15" ceilings and full length original windows. Living quarters, bathrooms, bedrooms all with fantastic period features. & Damp; lots of space.