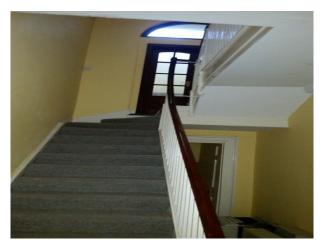

#### Interior

Ballroom, impressive entrance, hallway, gorgeous staircase, reception & Damp; dining room with 15" ceilings and full length original windows. Living quarters, bathrooms, bedrooms all with fantastic period features. & Damp; lots of space.