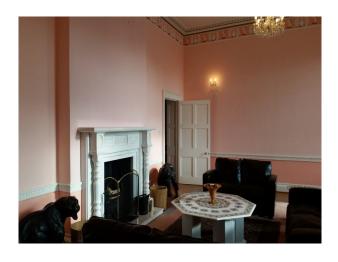

#### Interior

Ballroom, impressive entrance, hallway, gorgeous staircase, reception & Damp; dining room with 15" ceilings and full length original windows. Living quarters, bathrooms, bedrooms all with fantastic period features. & Damp; lots of space.