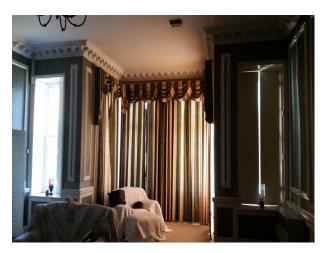

#### Interior

Ballroom, impressive entrance, hallway, gorgeous staircase, reception & Damp; dining room with 15" ceilings and full length original windows. Living quarters, bathrooms, bedrooms all with fantastic period features. & Damp; lots of space.