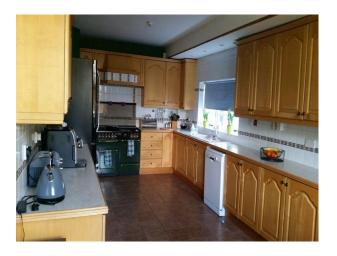

#### **Features:**

| Bathroom Types                                                                  | Bedroom Types                                                                                                                           | Exterior Features                                                                                                                                                                                      | Facilities                                                                                                                                      |
|---------------------------------------------------------------------------------|-----------------------------------------------------------------------------------------------------------------------------------------|--------------------------------------------------------------------------------------------------------------------------------------------------------------------------------------------------------|-------------------------------------------------------------------------------------------------------------------------------------------------|
| <ul><li>En-suite Bathroom</li><li>Family Bathroom</li><li>Shower Room</li></ul> | <ul><li>Boudoir</li><li>Double Bedroom</li><li>Twin Bedroom</li></ul>                                                                   | <ul> <li>Back Garden</li> <li>Front Garden</li> <li>Garden Shed</li> <li>Lake/Pond</li> <li>Outbuildings</li> <li>Walled Garden</li> </ul>                                                             | <ul><li> 3 Phase Power</li><li> Domestic Power</li><li> Internet Access</li><li> Mains Water</li><li> Shoot and Stay</li><li> Toilets</li></ul> |
| Floors                                                                          | Interior Features                                                                                                                       | Kitchen Facilities                                                                                                                                                                                     | Kitchen types                                                                                                                                   |
| <ul><li>Carpet</li><li>Real Wood Floor</li></ul>                                | <ul> <li>Concrete Pillars</li> <li>Furnished</li> <li>Period Fireplace</li> <li>Period Staircase</li> <li>Wood Burning Stove</li> </ul> | <ul> <li>Cutlery and Crockery</li> <li>Gas Hob</li> <li>Kitchen Diner</li> <li>Large Dining Table</li> <li>Pots and Pans</li> <li>Prep Area</li> <li>Range Cooker</li> <li>Small Appliances</li> </ul> | • Wooden Units                                                                                                                                  |
| Parking                                                                         | Rooms                                                                                                                                   | Views                                                                                                                                                                                                  | Walls & Windows                                                                                                                                 |
| <ul><li> Driveway</li><li> Off Street Parking</li></ul>                         | <ul><li>Ballroom</li><li>Basement</li><li>Boardroom</li></ul>                                                                           | • Countryside View                                                                                                                                                                                     | <ul><li>Large Windows</li><li>Paneled Walls</li><li>Skylights</li></ul>                                                                         |