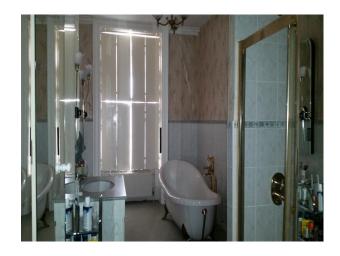

#### Interior

Ballroom, impressive entrance, hallway, gorgeous staircase, reception & Damp; dining room with 15" ceilings and full length original windows. Living quarters, bathrooms, bedrooms all with fantastic period features. & Damp; lots of space.