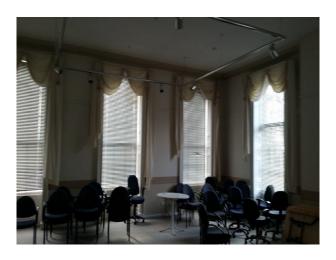

#### Interior

Ballroom, impressive entrance, hallway, gorgeous staircase, reception & Damp; dining room with 15" ceilings and full length original windows. Living quarters, bathrooms, bedrooms all with fantastic period features. & Damp; lots of space.