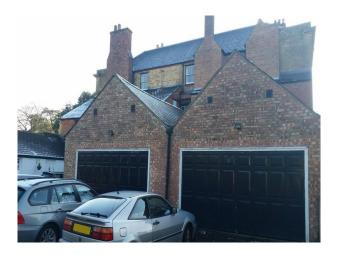

### Exterior

Classic Georgian Mansion set in 22 acres of fabulous Cambridgeshire countryside. Spaces for filming include:

- beautiful lawns
- paddock
- woodland
- lake.

Unchanged for the last 200 years. Available now for short or longer periods!!