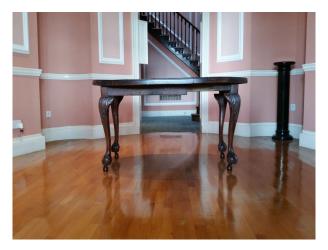

#### Interior

Ballroom, impressive entrance, hallway, gorgeous staircase, reception & Damp; dining room with 15" ceilings and full length original windows. Living quarters, bathrooms, bedrooms all with fantastic period features. & Damp; lots of space.