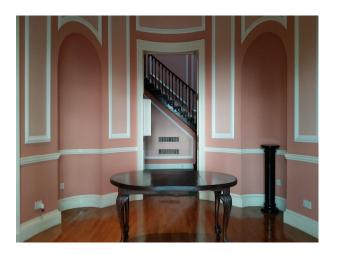

#### Interior

Ballroom, impressive entrance, hallway, gorgeous staircase, reception & Damp; dining room with 15" ceilings and full length original windows. Living quarters, bathrooms, bedrooms all with fantastic period features. & Damp; lots of space.