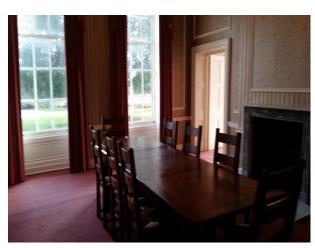

- Cellar
- Changing Room
- Dance floor
- Dining Room
- Drawing Room
- Film Sets
- Green Room
- Hair/Make-up Room
- Hallway
- Library
- Lounge
- Meeting/Board Room
- Reception
- Stage
- Store Room
- Study

#### Interior

Ballroom, impressive entrance, hallway, gorgeous staircase, reception & Damp; dining room with 15" ceilings and full length original windows. Living quarters, bathrooms, bedrooms all with fantastic period features. & Damp; lots of space.