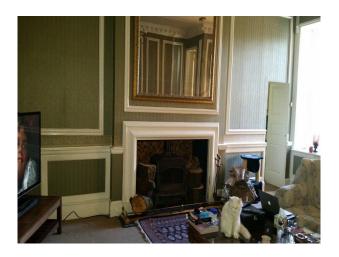

#### Interior

Ballroom, impressive entrance, hallway, gorgeous staircase, reception & Damp; dining room with 15" ceilings and full length original windows. Living quarters, bathrooms, bedrooms all with fantastic period features. & Damp; lots of space.