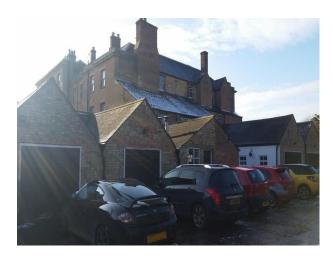

### Exterior

Classic Georgian Mansion set in 22 acres of fabulous Cambridgeshire countryside. Spaces for filming include:

- beautiful lawns
- paddock
- woodland
- lake.

Unchanged for the last 200 years. Available now for short or longer periods!!