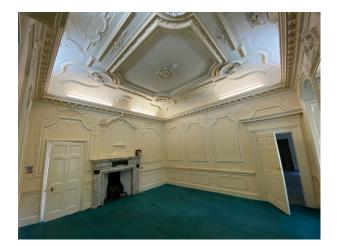

## Interior

50,000 sq ft Georgian mansion that has been used as a hospital for the last 30 years. The interior is lavished with Italian baroque plasterwork of the finest quality. There is a modern extension on the back.