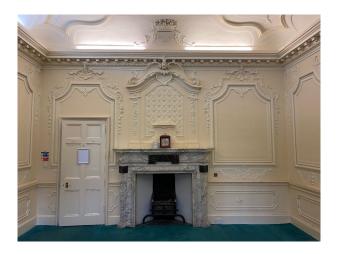

## Interior

50,000 sq ft Georgian mansion that has been used as a hospital for the last 30 years. The interior is lavished with Italian baroque plasterwork of the finest quality. There is a modern extension on the back.