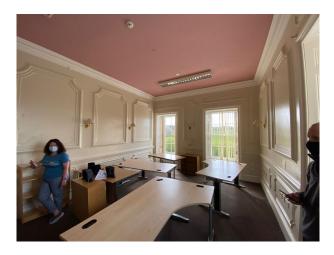

## Interior

50,000 sq ft Georgian mansion that has been used as a hospital for the last 30 years. The interior is lavished with Italian baroque plasterwork of the finest quality. There is a modern extension on the back.