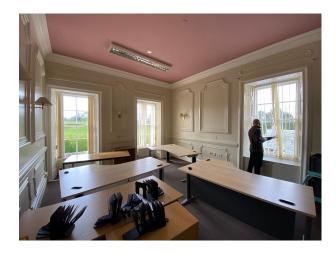

## Interior

50,000 sq ft Georgian mansion that has been used as a hospital for the last 30 years. The interior is lavished with Italian baroque plasterwork of the finest quality. There is a modern extension on the back.