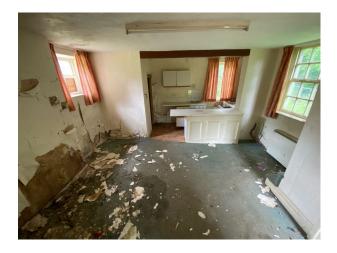

## Interior

50,000 sq ft Georgian mansion that has been used as a hospital for the last 30 years. The interior is lavished with Italian baroque plasterwork of the finest quality. There is a modern extension on the back.