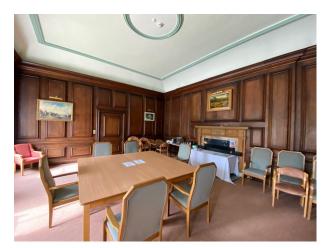

## Interior

50,000 sq ft Georgian mansion that has been used as a hospital for the last 30 years. The interior is lavished with Italian baroque plasterwork of the finest quality. There is a modern extension on the back.