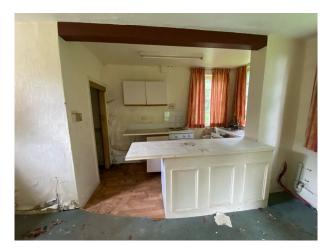

## Interior

50,000 sq ft Georgian mansion that has been used as a hospital for the last 30 years. The interior is lavished with Italian baroque plasterwork of the finest quality. There is a modern extension on the back.