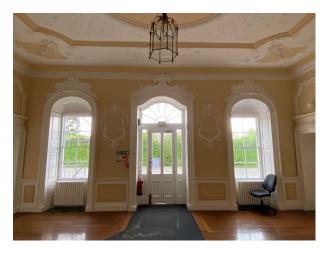

## Interior

50,000 sq ft Georgian mansion that has been used as a hospital for the last 30 years. The interior is lavished with Italian baroque plasterwork of the finest quality. There is a modern extension on the back.