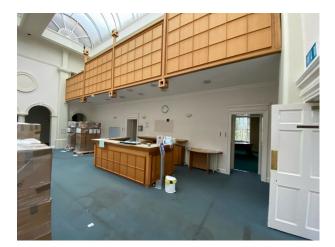

## Interior

50,000 sq ft Georgian mansion that has been used as a hospital for the last 30 years. The interior is lavished with Italian baroque plasterwork of the finest quality. There is a modern extension on the back.