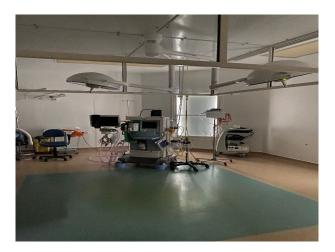

# NW5162 Georgian Mansion For Filming

50,000 sq ft Georgian mansion that has been used as a hospital for the last 30 years. There is a modern extension on the back. The house is surrounded by gardens and parkland.

## **Georgian Mansion For Filming**

50,000 sq ft Georgian mansion that has been used as a hospital for the last 30 years. There is a modern extension on the back. The house is surrounded by gardens and parkland.

## Interior

50,000 sq ft Georgian mansion that has been used as a hospital for the last 30 years. The interior is lavished with Italian baroque plasterwork of the finest quality. There is a modern extension on the back.