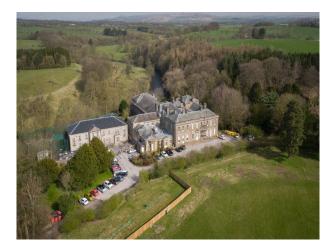

# NW5162 Georgian Mansion For Filming

50,000 sq ft Georgian mansion that has been used as a hospital for the last 30 years. There is a modern extension on the back. The house is surrounded by gardens and parkland.

## **Georgian Mansion For Filming**

50,000 sq ft Georgian mansion that has been used as a hospital for the last 30 years. There is a modern extension on the back. The house is surrounded by gardens and parkland.

#### Exterior

The house is surrounded by gardens and parkland. The house will be empty till next year sometime when we will start to convert it into a hotel.