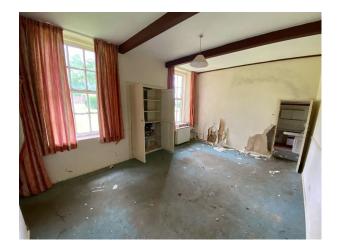

## Interior

50,000 sq ft Georgian mansion that has been used as a hospital for the last 30 years. The interior is lavished with Italian baroque plasterwork of the finest quality. There is a modern extension on the back.