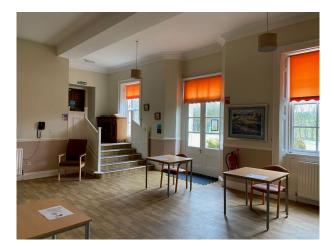

## Interior

50,000 sq ft Georgian mansion that has been used as a hospital for the last 30 years. The interior is lavished with Italian baroque plasterwork of the finest quality. There is a modern extension on the back.