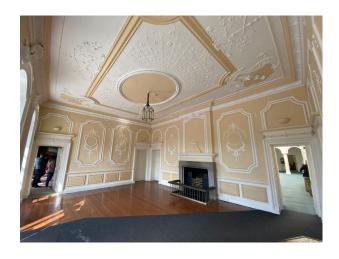

## Interior

50,000 sq ft Georgian mansion that has been used as a hospital for the last 30 years. The interior is lavished with Italian baroque plasterwork of the finest quality. There is a modern extension on the back.