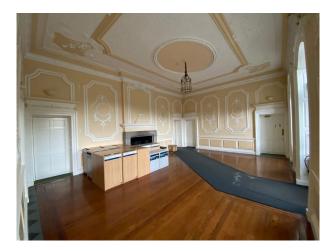

## Interior

50,000 sq ft Georgian mansion that has been used as a hospital for the last 30 years. The interior is lavished with Italian baroque plasterwork of the finest quality. There is a modern extension on the back.