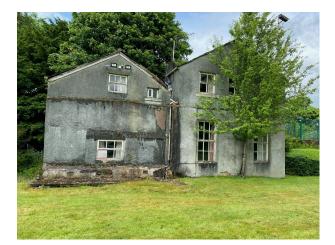

# NW5162 Georgian Mansion For Filming

50,000 sq ft Georgian mansion that has been used as a hospital for the last 30 years. There is a modern extension on the back. The house is surrounded by gardens and parkland.

## **Georgian Mansion For Filming**

50,000 sq ft Georgian mansion that has been used as a hospital for the last 30 years. There is a modern extension on the back. The house is surrounded by gardens and parkland.

#### Exterior

The house is surrounded by gardens and parkland. The house will be empty till next year sometime when we will start to convert it into a hotel.