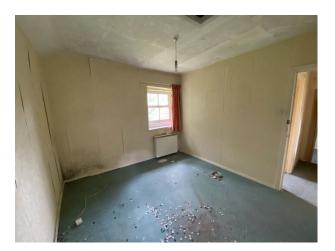

## Interior

50,000 sq ft Georgian mansion that has been used as a hospital for the last 30 years. The interior is lavished with Italian baroque plasterwork of the finest quality. There is a modern extension on the back.