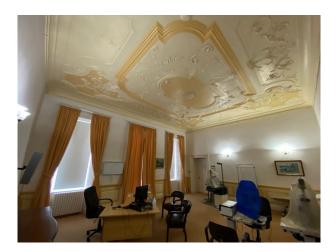

## Interior

50,000 sq ft Georgian mansion that has been used as a hospital for the last 30 years. The interior is lavished with Italian baroque plasterwork of the finest quality. There is a modern extension on the back.