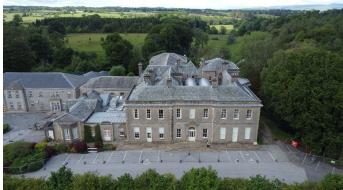

# NW5162 Georgian Mansion For Filming

50,000 sq ft Georgian mansion that has been used as a hospital for the last 30 years. There is a modern extension on the back. The house is surrounded by gardens and parkland.

## **Georgian Mansion For Filming**

50,000 sq ft Georgian mansion that has been used as a hospital for the last 30 years. There is a modern extension on the back. The house is surrounded by gardens and parkland.

## Interior

50,000 sq ft Georgian mansion that has been used as a hospital for the last 30 years. The interior is lavished with Italian baroque plasterwork of the finest quality. There is a modern extension on the back.

#### Exterior

The house is surrounded by gardens and parkland. The house will be empty till next year sometime when we will start to convert it into a hotel.