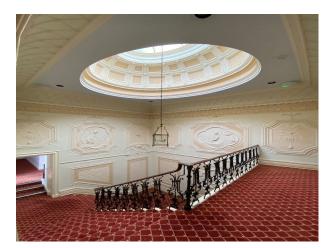

## Interior

50,000 sq ft Georgian mansion that has been used as a hospital for the last 30 years. The interior is lavished with Italian baroque plasterwork of the finest quality. There is a modern extension on the back.