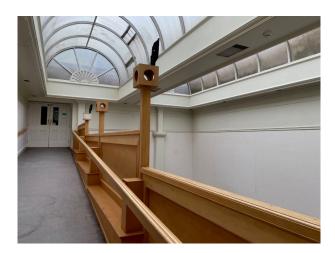

## Interior

50,000 sq ft Georgian mansion that has been used as a hospital for the last 30 years. The interior is lavished with Italian baroque plasterwork of the finest quality. There is a modern extension on the back.