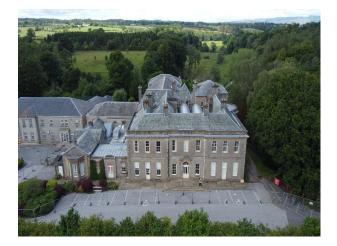

# NW5162 Georgian Mansion For Filming

50,000 sq ft Georgian mansion that has been used as a hospital for the last 30 years. There is a modern extension on the back. The house is surrounded by gardens and parkland.

## **Georgian Mansion For Filming**

50,000 sq ft Georgian mansion that has been used as a hospital for the last 30 years. There is a modern extension on the back. The house is surrounded by gardens and parkland.

#### Exterior

The house is surrounded by gardens and parkland. The house will be empty till next year sometime when we will start to convert it into a hotel.