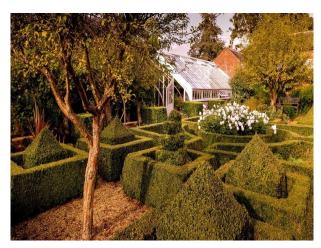

## SE5488 Georgian Mansion With Outbuildings For Filming

Georgian mansion and outbuildings with beautiful 11 acre garden and stunning parkland. Gorgeous original features throughout with stunning big windows.

## Georgian Mansion With Outbuildings For Filming

Georgian mansion and outbuildings with beautiful 11 acre garden and stunning parkland. Gorgeous original features throughout with stunning big windows.