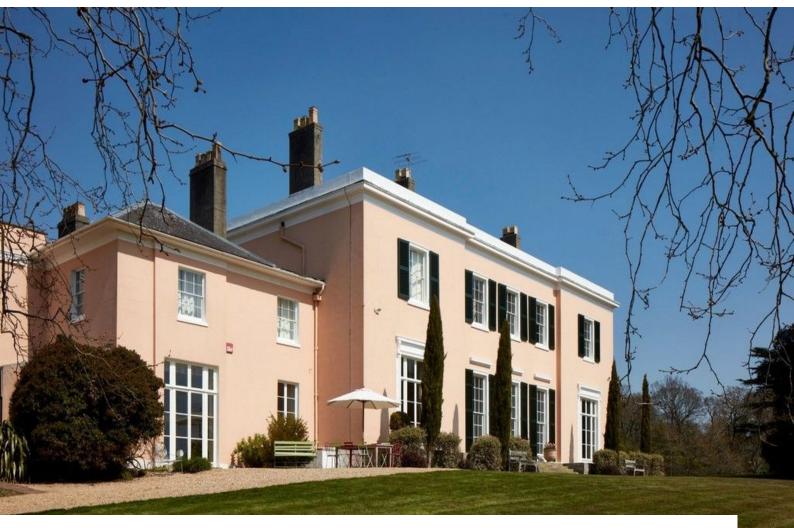

## SE5488 Georgian Mansion With Outbuildings For Filming

Georgian mansion and outbuildings with beautiful 11 acre garden and stunning parkland. Gorgeous original features throughout with stunning big windows.

## Georgian Mansion With Outbuildings For Filming

Georgian mansion and outbuildings with beautiful 11 acre garden and stunning parkland. Gorgeous original features throughout with stunning big windows.

Location: West Sussex, United Kingdom

Within the M25: No

Categories: Stately Homes & Manors | Country Estates | Ponds | Lakes | Islands | Swimming Pools | Tennis Courts |

Woodland

**Features:** 