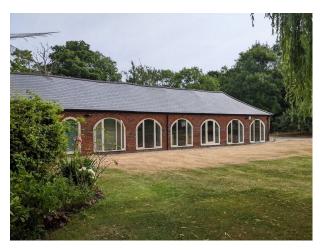

## SE5488 Georgian Mansion With Outbuildings For Filming

Georgian mansion and outbuildings with beautiful 11 acre garden and stunning parkland. Gorgeous original features throughout with stunning big windows.

## Georgian Mansion With Outbuildings For Filming

Georgian mansion and outbuildings with beautiful 11 acre garden and stunning parkland. Gorgeous original features throughout with stunning big windows.