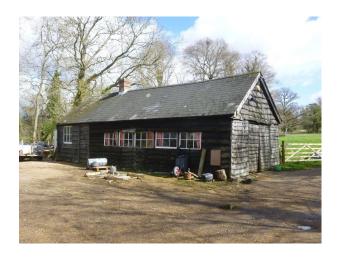

## SE5488 Georgian Mansion With Outbuildings For Filming

Georgian mansion and outbuildings with beautiful 11 acre garden and stunning parkland. Gorgeous original features throughout with stunning big windows.

## Georgian Mansion With Outbuildings For Filming

Georgian mansion and outbuildings with beautiful 11 acre garden and stunning parkland. Gorgeous original features throughout with stunning big windows.