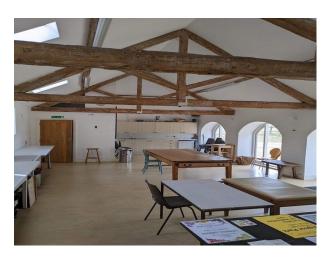

## SE5488 Georgian Mansion With Outbuildings For Filming

Georgian mansion and outbuildings with beautiful 11 acre garden and stunning parkland. Gorgeous original features throughout with stunning big windows.

## Georgian Mansion With Outbuildings For Filming

Georgian mansion and outbuildings with beautiful 11 acre garden and stunning parkland. Gorgeous original features throughout with stunning big windows.