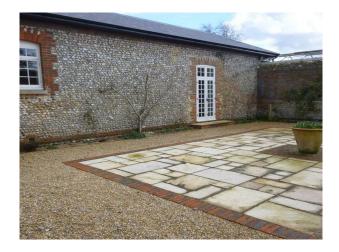

## SE5488 Georgian Mansion With Outbuildings For Filming

Georgian mansion and outbuildings with beautiful 11 acre garden and stunning parkland. Gorgeous original features throughout with stunning big windows.

## Georgian Mansion With Outbuildings For Filming

Georgian mansion and outbuildings with beautiful 11 acre garden and stunning parkland. Gorgeous original features throughout with stunning big windows.