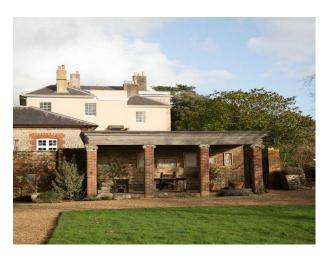

## SE5488 Georgian Mansion With Outbuildings For Filming

Georgian mansion and outbuildings with beautiful 11 acre garden and stunning parkland. Gorgeous original features throughout with stunning big windows.

## Georgian Mansion With Outbuildings For Filming

Georgian mansion and outbuildings with beautiful 11 acre garden and stunning parkland. Gorgeous original features throughout with stunning big windows.