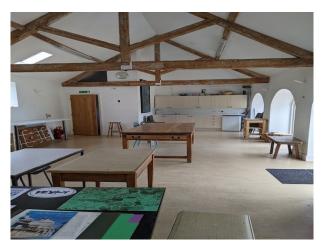

## SE5488 Georgian Mansion With Outbuildings For Filming

Georgian mansion and outbuildings with beautiful 11 acre garden and stunning parkland. Gorgeous original features throughout with stunning big windows.

## Georgian Mansion With Outbuildings For Filming

Georgian mansion and outbuildings with beautiful 11 acre garden and stunning parkland. Gorgeous original features throughout with stunning big windows.