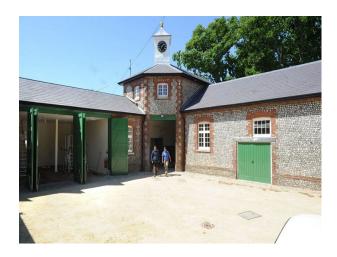

## SE5488 Georgian Mansion With Outbuildings For Filming

Georgian mansion and outbuildings with beautiful 11 acre garden and stunning parkland. Gorgeous original features throughout with stunning big windows.

## Georgian Mansion With Outbuildings For Filming

Georgian mansion and outbuildings with beautiful 11 acre garden and stunning parkland. Gorgeous original features throughout with stunning big windows.

Location: West Sussex, United Kingdom

Within the M25: No

Categories: Stately Homes & Manors | Country Estates | Ponds | Lakes | Islands | Swimming Pools | Tennis Courts |

Woodland

**Features:** 