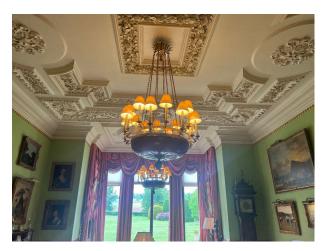

## SE6325 Georgian Palladian Stone Mansion For Filming

Beautiful Palladian mansion, stunning interior with high styled ceilings.

## **Georgian Palladian Stone Mansion For Filming**

Beautiful Palladian mansion, stunning interior with high styled ceilings.

**Location:** Kent, United Kingdom

Within the M25: No

 $\textbf{Categories} : \texttt{Period Houses} \mid \texttt{Stately Homes \& Manors} \mid \texttt{Country Estates} \mid \texttt{Woodland} \mid \texttt{High End Traditional}$ 

## **Features:**

| Interior                                                                                                                      |
|-------------------------------------------------------------------------------------------------------------------------------|
| Listed grade 1, it is build of Tonbridge stone. The Main hall, Study, Main Drawing room, Kitchen / dining area are available. |
|                                                                                                                               |