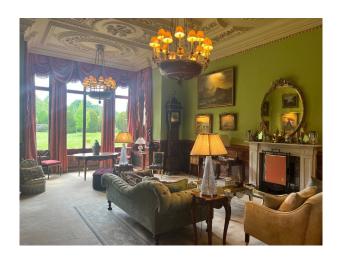

## SE6325 Georgian Palladian Stone Mansion For Filming

Beautiful Palladian mansion, stunning interior with high styled ceilings.

## **Georgian Palladian Stone Mansion For Filming**

Beautiful Palladian mansion, stunning interior with high styled ceilings.

**Location:** Kent, United Kingdom

Within the M25: No

 $\textbf{Categories} : \texttt{Period Houses} \mid \texttt{Stately Homes \& Manors} \mid \texttt{Country Estates} \mid \texttt{Woodland} \mid \texttt{High End Traditional}$ 

## **Features:**

| Interior                                                                                                                      |
|-------------------------------------------------------------------------------------------------------------------------------|
| Listed grade 1, it is build of Tonbridge stone. The Main hall, Study, Main Drawing room, Kitchen / dining area are available. |
|                                                                                                                               |