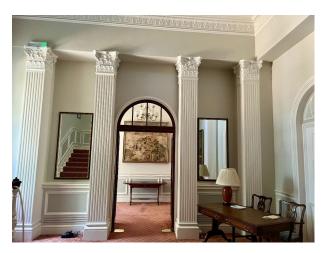

## **Georgian Palladian Stone Mansion For Filming**

Beautiful Palladian mansion, stunning interior with high styled ceilings.

**Location:** Kent, United Kingdom

Within the M25: No

 $\textbf{Categories} : \texttt{Period Houses} \mid \texttt{Stately Homes \& Manors} \mid \texttt{Country Estates} \mid \texttt{Woodland} \mid \texttt{High End Traditional}$ 

## **Features:**

| Interior                                                                                                                      |
|-------------------------------------------------------------------------------------------------------------------------------|
| Listed grade 1, it is build of Tonbridge stone. The Main hall, Study, Main Drawing room, Kitchen / dining area are available. |
|                                                                                                                               |