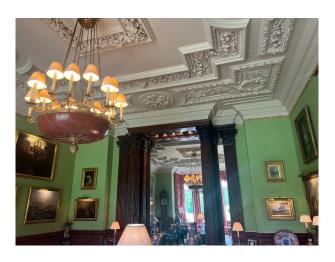

## SE6325 Georgian Palladian Stone Mansion For Filming

Beautiful Palladian mansion, stunning interior with high styled ceilings.

## **Georgian Palladian Stone Mansion For Filming**

Beautiful Palladian mansion, stunning interior with high styled ceilings.

**Location:** Kent, United Kingdom

Within the M25: No

 $\textbf{Categories} : \texttt{Period Houses} \mid \texttt{Stately Homes \& Manors} \mid \texttt{Country Estates} \mid \texttt{Woodland} \mid \texttt{High End Traditional}$ 

## **Features:**

| Interior                                                                                                                      |
|-------------------------------------------------------------------------------------------------------------------------------|
| Listed grade 1, it is build of Tonbridge stone. The Main hall, Study, Main Drawing room, Kitchen / dining area are available. |
|                                                                                                                               |