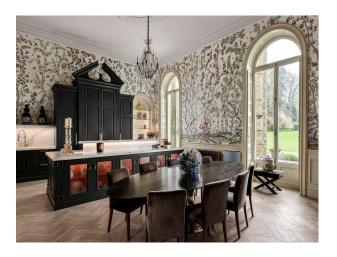

## **Georgian Palladian Stone Mansion For Filming**

Beautiful Palladian mansion, stunning interior with high styled ceilings.

**Location:** Kent, United Kingdom

Within the M25: No

 $\textbf{Categories} : \texttt{Period Houses} \mid \texttt{Stately Homes \& Manors} \mid \texttt{Country Estates} \mid \texttt{Woodland} \mid \texttt{High End Traditional}$ 

## **Features:**

| Interior                                                                                                                      |
|-------------------------------------------------------------------------------------------------------------------------------|
| Listed grade 1, it is build of Tonbridge stone. The Main hall, Study, Main Drawing room, Kitchen / dining area are available. |
|                                                                                                                               |