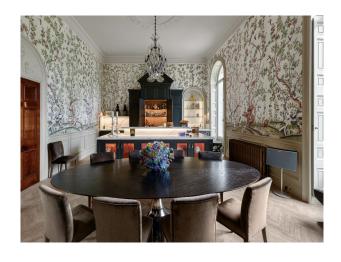

## **Georgian Palladian Stone Mansion For Filming**

Beautiful Palladian mansion, stunning interior with high styled ceilings.

**Location:** Kent, United Kingdom

Within the M25: No

 $\textbf{Categories} : \texttt{Period Houses} \mid \texttt{Stately Homes \& Manors} \mid \texttt{Country Estates} \mid \texttt{Woodland} \mid \texttt{High End Traditional}$ 

## **Features:**

| Interior                                                                                                                      |
|-------------------------------------------------------------------------------------------------------------------------------|
| Listed grade 1, it is build of Tonbridge stone. The Main hall, Study, Main Drawing room, Kitchen / dining area are available. |
|                                                                                                                               |