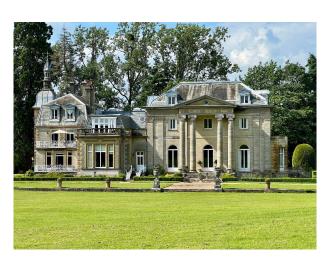

## **Georgian Palladian Stone Mansion For Filming**

Beautiful Palladian mansion, stunning interior with high styled ceilings.

**Location:** Kent, United Kingdom

Within the M25: No

 $\textbf{Categories} : \texttt{Period Houses} \mid \texttt{Stately Homes \& Manors} \mid \texttt{Country Estates} \mid \texttt{Woodland} \mid \texttt{High End Traditional}$ 

## **Features:**

| Interior                                                                                                                      |
|-------------------------------------------------------------------------------------------------------------------------------|
| Listed grade 1, it is build of Tonbridge stone. The Main hall, Study, Main Drawing room, Kitchen / dining area are available. |
|                                                                                                                               |