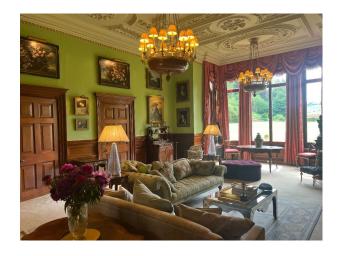

## SE6325 Georgian Palladian Stone Mansion For Filming

Beautiful Palladian mansion, stunning interior with high styled ceilings.

## **Georgian Palladian Stone Mansion For Filming**

Beautiful Palladian mansion, stunning interior with high styled ceilings.

**Location:** Kent, United Kingdom

Within the M25: No

 $\textbf{Categories} : \texttt{Period Houses} \mid \texttt{Stately Homes \& Manors} \mid \texttt{Country Estates} \mid \texttt{Woodland} \mid \texttt{High End Traditional}$ 

## **Features:**

| Interior                                                                                                                      |
|-------------------------------------------------------------------------------------------------------------------------------|
| Listed grade 1, it is build of Tonbridge stone. The Main hall, Study, Main Drawing room, Kitchen / dining area are available. |
|                                                                                                                               |