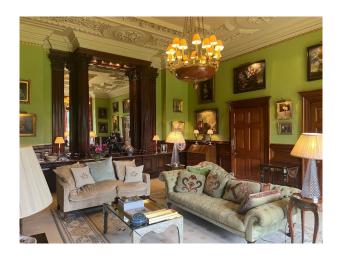

## SE6325 Georgian Palladian Stone Mansion For Filming

Beautiful Palladian mansion, stunning interior with high styled ceilings.

## **Georgian Palladian Stone Mansion For Filming**

Beautiful Palladian mansion, stunning interior with high styled ceilings.

**Location:** Kent, United Kingdom

Within the M25: No

 $\textbf{Categories} : \texttt{Period Houses} \mid \texttt{Stately Homes \& Manors} \mid \texttt{Country Estates} \mid \texttt{Woodland} \mid \texttt{High End Traditional}$ 

## **Features:**

| Interior                                                                                                                      |
|-------------------------------------------------------------------------------------------------------------------------------|
| Listed grade 1, it is build of Tonbridge stone. The Main hall, Study, Main Drawing room, Kitchen / dining area are available. |
|                                                                                                                               |