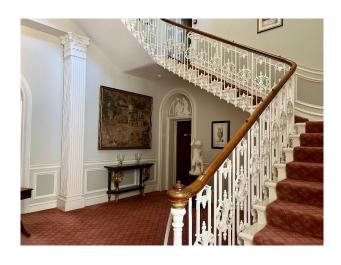

## **Georgian Palladian Stone Mansion For Filming**

Beautiful Palladian mansion, stunning interior with high styled ceilings.

**Location:** Kent, United Kingdom

Within the M25: No

 $\textbf{Categories} : \texttt{Period Houses} \mid \texttt{Stately Homes \& Manors} \mid \texttt{Country Estates} \mid \texttt{Woodland} \mid \texttt{High End Traditional}$ 

## **Features:**

| Interior                                                                                                                      |
|-------------------------------------------------------------------------------------------------------------------------------|
| Listed grade 1, it is build of Tonbridge stone. The Main hall, Study, Main Drawing room, Kitchen / dining area are available. |
|                                                                                                                               |