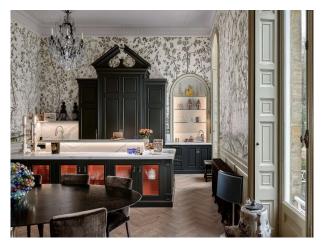

## **Georgian Palladian Stone Mansion For Filming**

Beautiful Palladian mansion, stunning interior with high styled ceilings.

**Location:** Kent, United Kingdom

Within the M25: No

 $\textbf{Categories} : \texttt{Period Houses} \mid \texttt{Stately Homes \& Manors} \mid \texttt{Country Estates} \mid \texttt{Woodland} \mid \texttt{High End Traditional}$ 

## **Features:**

| Interior                                                                                                                      |
|-------------------------------------------------------------------------------------------------------------------------------|
| Listed grade 1, it is build of Tonbridge stone. The Main hall, Study, Main Drawing room, Kitchen / dining area are available. |
|                                                                                                                               |