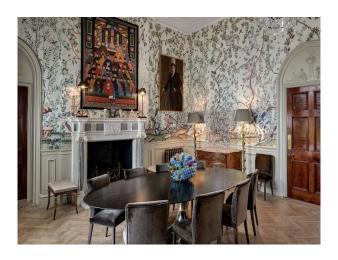

## **Georgian Palladian Stone Mansion For Filming**

Beautiful Palladian mansion, stunning interior with high styled ceilings.

**Location:** Kent, United Kingdom

Within the M25: No

 $\textbf{Categories} : \texttt{Period Houses} \mid \texttt{Stately Homes \& Manors} \mid \texttt{Country Estates} \mid \texttt{Woodland} \mid \texttt{High End Traditional}$ 

## **Features:**

| Interior                                                                                                                      |
|-------------------------------------------------------------------------------------------------------------------------------|
| Listed grade 1, it is build of Tonbridge stone. The Main hall, Study, Main Drawing room, Kitchen / dining area are available. |
|                                                                                                                               |