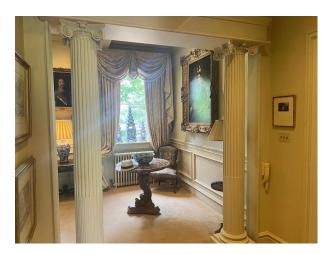

## SE6325 Georgian Palladian Stone Mansion For Filming

Beautiful Palladian mansion, stunning interior with high styled ceilings.

## **Georgian Palladian Stone Mansion For Filming**

Beautiful Palladian mansion, stunning interior with high styled ceilings.

**Location:** Kent, United Kingdom

Within the M25: No

 $\textbf{Categories} : \texttt{Period Houses} \mid \texttt{Stately Homes \& Manors} \mid \texttt{Country Estates} \mid \texttt{Woodland} \mid \texttt{High End Traditional}$ 

## **Features:**

| Interior                                                                                                                      |
|-------------------------------------------------------------------------------------------------------------------------------|
| Listed grade 1, it is build of Tonbridge stone. The Main hall, Study, Main Drawing room, Kitchen / dining area are available. |
|                                                                                                                               |