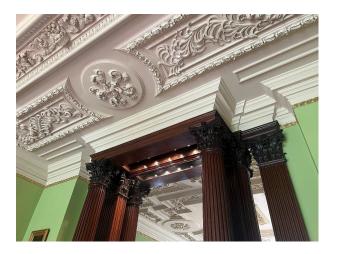

## SE6325 Georgian Palladian Stone Mansion For Filming

Beautiful Palladian mansion, stunning interior with high styled ceilings.

## **Georgian Palladian Stone Mansion For Filming**

Beautiful Palladian mansion, stunning interior with high styled ceilings.

**Location:** Kent, United Kingdom

Within the M25: No

 $\textbf{Categories} : \texttt{Period Houses} \mid \texttt{Stately Homes \& Manors} \mid \texttt{Country Estates} \mid \texttt{Woodland} \mid \texttt{High End Traditional}$ 

## **Features:**

| Interior                                                                                                                      |
|-------------------------------------------------------------------------------------------------------------------------------|
| Listed grade 1, it is build of Tonbridge stone. The Main hall, Study, Main Drawing room, Kitchen / dining area are available. |
|                                                                                                                               |