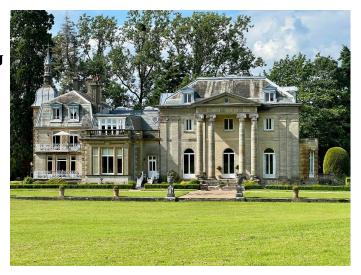

## SE6325 Georgian Palladian Stone Mansion For Filming

Beautiful Palladian mansion, stunning interior with high styled ceilings.

## **Georgian Palladian Stone Mansion For Filming**

Beautiful Palladian mansion, stunning interior with high styled ceilings.

**Location:** Kent, United Kingdom

Within the M25: No

 $\textbf{Categories} : \texttt{Period Houses} \mid \texttt{Stately Homes \& Manors} \mid \texttt{Country Estates} \mid \texttt{Woodland} \mid \texttt{High End Traditional}$ 

## **Features:**

| Interior                                                                                                                      |
|-------------------------------------------------------------------------------------------------------------------------------|
| Listed grade 1, it is build of Tonbridge stone. The Main hall, Study, Main Drawing room, Kitchen / dining area are available. |
|                                                                                                                               |