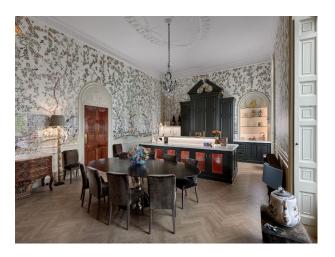

## **Georgian Palladian Stone Mansion For Filming**

Beautiful Palladian mansion, stunning interior with high styled ceilings.

**Location:** Kent, United Kingdom

Within the M25: No

 $\textbf{Categories} : \texttt{Period Houses} \mid \texttt{Stately Homes \& Manors} \mid \texttt{Country Estates} \mid \texttt{Woodland} \mid \texttt{High End Traditional}$ 

## **Features:**

| Interior                                                                                                                      |
|-------------------------------------------------------------------------------------------------------------------------------|
| Listed grade 1, it is build of Tonbridge stone. The Main hall, Study, Main Drawing room, Kitchen / dining area are available. |
|                                                                                                                               |