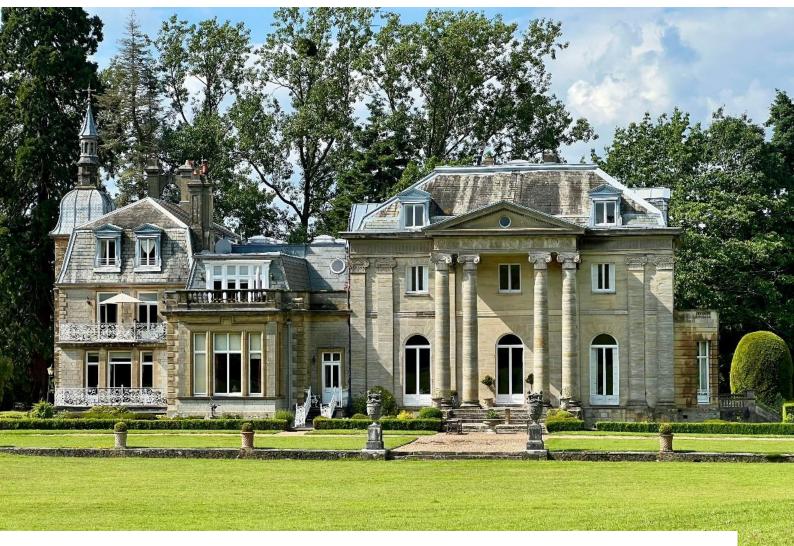

## SE6325 Georgian Palladian Stone Mansion For Filming

Beautiful Palladian mansion, stunning interior with high styled ceilings.

## **Georgian Palladian Stone Mansion For Filming**

Beautiful Palladian mansion, stunning interior with high styled ceilings.

**Location:** Kent, United Kingdom

Within the M25: No

 $\textbf{Categories} : \texttt{Period Houses} \mid \texttt{Stately Homes \& Manors} \mid \texttt{Country Estates} \mid \texttt{Woodland} \mid \texttt{High End Traditional}$ 

## **Features:**

| Interior                                                                                                                      |
|-------------------------------------------------------------------------------------------------------------------------------|
| Listed grade 1, it is build of Tonbridge stone. The Main hall, Study, Main Drawing room, Kitchen / dining area are available. |
|                                                                                                                               |