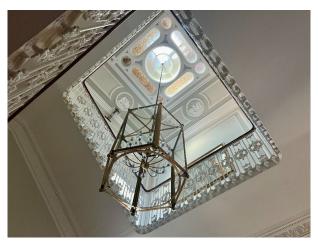

## **Georgian Palladian Stone Mansion For Filming**

Beautiful Palladian mansion, stunning interior with high styled ceilings.

**Location:** Kent, United Kingdom

Within the M25: No

 $\textbf{Categories} : \texttt{Period Houses} \mid \texttt{Stately Homes \& Manors} \mid \texttt{Country Estates} \mid \texttt{Woodland} \mid \texttt{High End Traditional}$ 

## **Features:**

| Interior                                                                                                                      |
|-------------------------------------------------------------------------------------------------------------------------------|
| Listed grade 1, it is build of Tonbridge stone. The Main hall, Study, Main Drawing room, Kitchen / dining area are available. |
|                                                                                                                               |