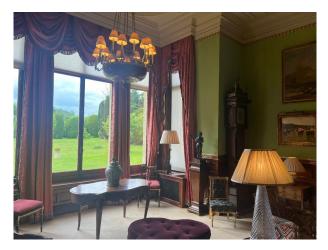

## SE6325 Georgian Palladian Stone Mansion For Filming

Beautiful Palladian mansion, stunning interior with high styled ceilings.

## **Georgian Palladian Stone Mansion For Filming**

Beautiful Palladian mansion, stunning interior with high styled ceilings.

**Location:** Kent, United Kingdom

Within the M25: No

 $\textbf{Categories} : \texttt{Period Houses} \mid \texttt{Stately Homes \& Manors} \mid \texttt{Country Estates} \mid \texttt{Woodland} \mid \texttt{High End Traditional}$ 

## **Features:**

| Interior                                                                                                                      |
|-------------------------------------------------------------------------------------------------------------------------------|
| Listed grade 1, it is build of Tonbridge stone. The Main hall, Study, Main Drawing room, Kitchen / dining area are available. |
|                                                                                                                               |