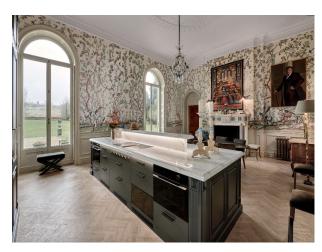

## **Georgian Palladian Stone Mansion For Filming**

Beautiful Palladian mansion, stunning interior with high styled ceilings.

**Location:** Kent, United Kingdom

Within the M25: No

 $\textbf{Categories} : \texttt{Period Houses} \mid \texttt{Stately Homes \& Manors} \mid \texttt{Country Estates} \mid \texttt{Woodland} \mid \texttt{High End Traditional}$ 

## **Features:**

| Interior                                                                                                                      |
|-------------------------------------------------------------------------------------------------------------------------------|
| Listed grade 1, it is build of Tonbridge stone. The Main hall, Study, Main Drawing room, Kitchen / dining area are available. |
|                                                                                                                               |