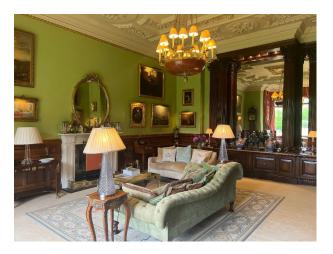

## SE6325 Georgian Palladian Stone Mansion For Filming

Beautiful Palladian mansion, stunning interior with high styled ceilings.

## **Georgian Palladian Stone Mansion For Filming**

Beautiful Palladian mansion, stunning interior with high styled ceilings.

**Location:** Kent, United Kingdom

Within the M25: No

 $\textbf{Categories} : \texttt{Period Houses} \mid \texttt{Stately Homes \& Manors} \mid \texttt{Country Estates} \mid \texttt{Woodland} \mid \texttt{High End Traditional}$ 

## **Features:**

| Interior                                                                                                                      |
|-------------------------------------------------------------------------------------------------------------------------------|
| Listed grade 1, it is build of Tonbridge stone. The Main hall, Study, Main Drawing room, Kitchen / dining area are available. |
|                                                                                                                               |