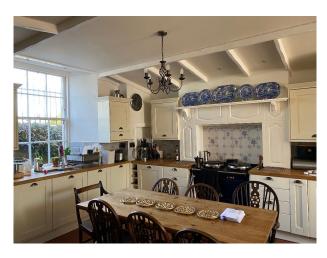

#### Interior

We have 7 bedrooms and 4 bathrooms with two other toilets too. A library, drawing room, dining room with servery, utility rooms, sun lounge and of course kitchen with open lounge and freezer room with 20 acres of land.