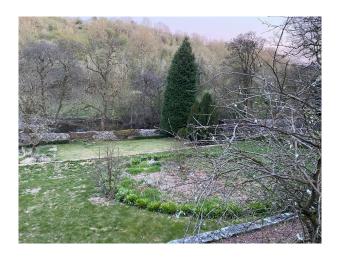

### Exterior

large grounds, woodland and pond. Period building with original features. Lots of parking and electric gates with private avenue 1/2 mile long with river running along the bottom of the land and wildlife.