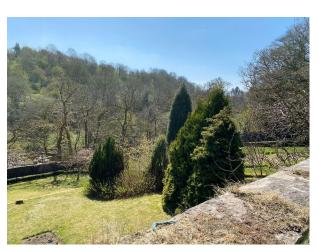

### Exterior

large grounds, woodland and pond. Period building with original features. Lots of parking and electric gates with private avenue 1/2 mile long with river running along the bottom of the land and wildlife.