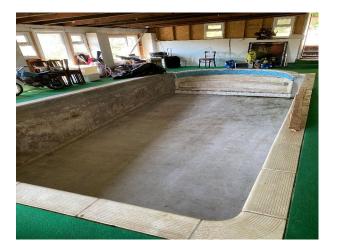

## **Georgian Property In Scotland For Filming**

Beautiful Georgian period property set in large private grounds. 7 bedrooms and 4 bathrooms.

**Location:** Scotland, United Kingdom

Within the M25: No

Categories: Detached & Executive Houses | Period Houses | Ponds | Lakes | Islands | Swimming Pools | Woodland | Family