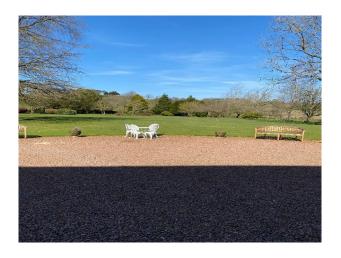

### Exterior

large grounds, woodland and pond. Period building with original features. Lots of parking and electric gates with private avenue 1/2 mile long with river running along the bottom of the land and wildlife.