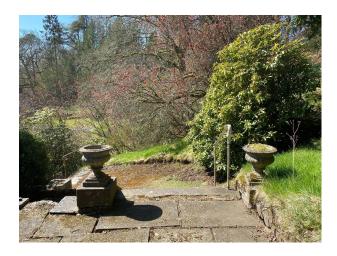

### Exterior

large grounds, woodland and pond. Period building with original features. Lots of parking and electric gates with private avenue 1/2 mile long with river running along the bottom of the land and wildlife.