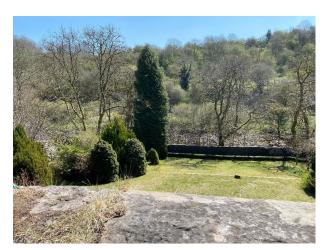

### Exterior

large grounds, woodland and pond. Period building with original features. Lots of parking and electric gates with private avenue 1/2 mile long with river running along the bottom of the land and wildlife.