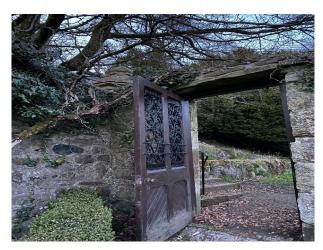

### Exterior

large grounds, woodland and pond. Period building with original features. Lots of parking and electric gates with private avenue 1/2 mile long with river running along the bottom of the land and wildlife.