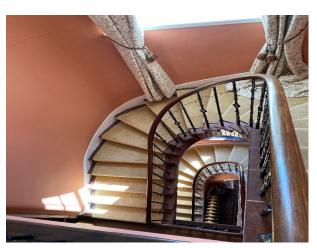

### Exterior

large grounds, woodland and pond. Period building with original features. Lots of parking and electric gates with private avenue 1/2 mile long with river running along the bottom of the land and wildlife.