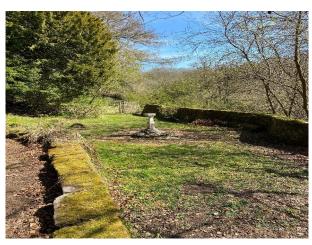

### Exterior

large grounds, woodland and pond. Period building with original features. Lots of parking and electric gates with private avenue 1/2 mile long with river running along the bottom of the land and wildlife.