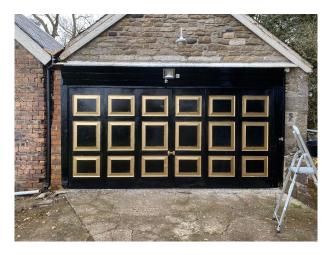

### Exterior

large grounds, woodland and pond. Period building with original features. Lots of parking and electric gates with private avenue 1/2 mile long with river running along the bottom of the land and wildlife.