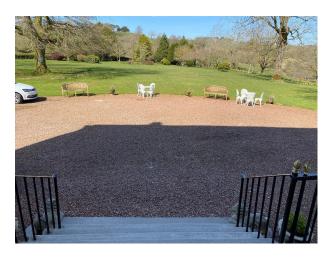

### Exterior

large grounds, woodland and pond. Period building with original features. Lots of parking and electric gates with private avenue 1/2 mile long with river running along the bottom of the land and wildlife.