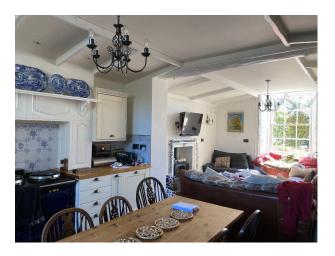

#### Interior

We have 7 bedrooms and 4 bathrooms with two other toilets too. A library, drawing room, dining room with servery, utility rooms, sun lounge and of course kitchen with open lounge and freezer room with 20 acres of land.