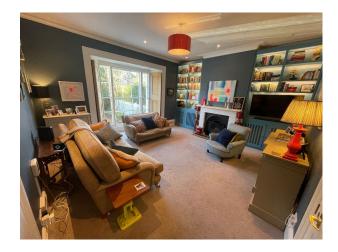

#### Interior

Large Georgian home with six bedrooms across four floors. Additional 2 bedroom stable house adjoining and separate gym. High ceilings, large sash windows in every room. Fireplaces in most rooms and wooden flooring downstairs.