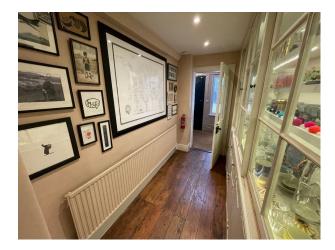

#### Interior

Large Georgian home with six bedrooms across four floors. Additional 2 bedroom stable house adjoining and separate gym. High ceilings, large sash windows in every room. Fireplaces in most rooms and wooden flooring downstairs.