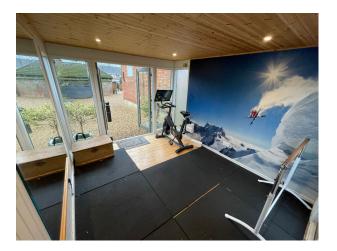

#### Interior

Large Georgian home with six bedrooms across four floors. Additional 2 bedroom stable house adjoining and separate gym. High ceilings, large sash windows in every room. Fireplaces in most rooms and wooden flooring downstairs.