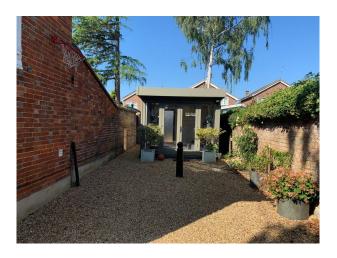

#### Exterior

Large stone driveway with entrance via electric gates. Outbuildings on the property as well as lawned gardens and patios. This location property is just 15 minutes from the M25 and close to a railway station.