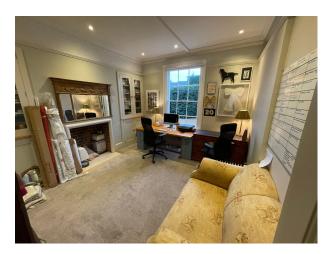

#### Interior

Large Georgian home with six bedrooms across four floors. Additional 2 bedroom stable house adjoining and separate gym. High ceilings, large sash windows in every room. Fireplaces in most rooms and wooden flooring downstairs.