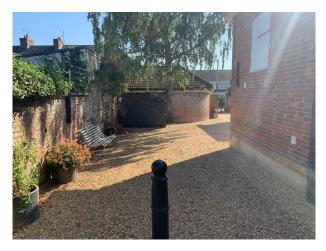

#### Exterior

Large stone driveway with entrance via electric gates. Outbuildings on the property as well as lawned gardens and patios. This location property is just 15 minutes from the M25 and close to a railway station.