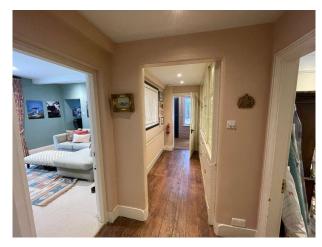

#### Interior

Large Georgian home with six bedrooms across four floors. Additional 2 bedroom stable house adjoining and separate gym. High ceilings, large sash windows in every room. Fireplaces in most rooms and wooden flooring downstairs.