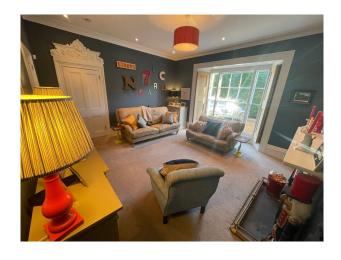

#### Interior

Large Georgian home with six bedrooms across four floors. Additional 2 bedroom stable house adjoining and separate gym. High ceilings, large sash windows in every room. Fireplaces in most rooms and wooden flooring downstairs.