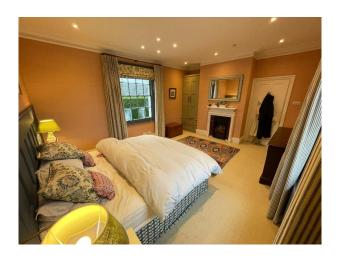

#### Interior

Large Georgian home with six bedrooms across four floors. Additional 2 bedroom stable house adjoining and separate gym. High ceilings, large sash windows in every room. Fireplaces in most rooms and wooden flooring downstairs.