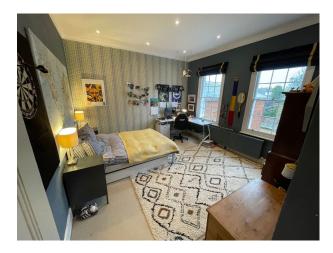

#### Interior

Large Georgian home with six bedrooms across four floors. Additional 2 bedroom stable house adjoining and separate gym. High ceilings, large sash windows in every room. Fireplaces in most rooms and wooden flooring downstairs.