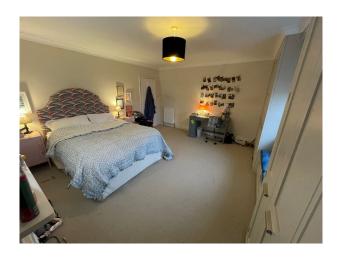

#### Interior

Large Georgian home with six bedrooms across four floors. Additional 2 bedroom stable house adjoining and separate gym. High ceilings, large sash windows in every room. Fireplaces in most rooms and wooden flooring downstairs.