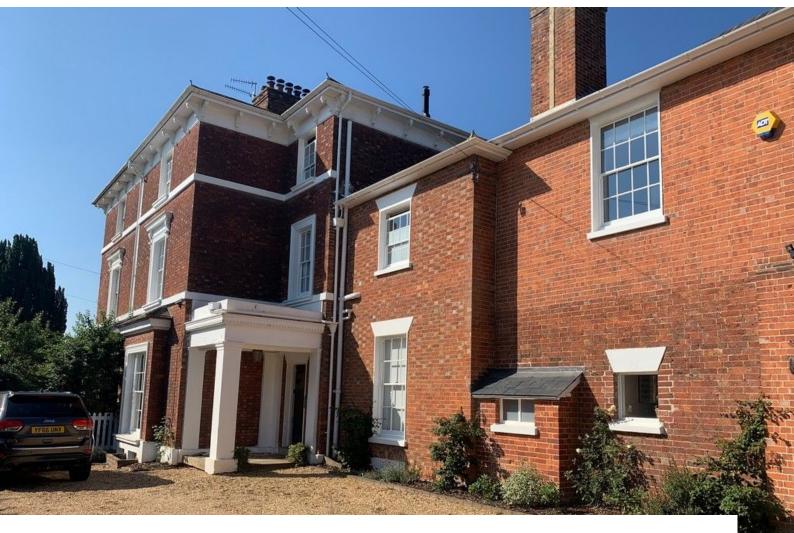

#### Exterior

Large stone driveway with entrance via electric gates. Outbuildings on the property as well as lawned gardens and patios. This location property is just 15 minutes from the M25 and close to a railway station.