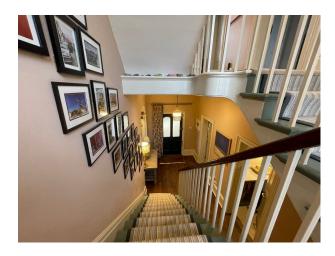

#### Interior

Large Georgian home with six bedrooms across four floors. Additional 2 bedroom stable house adjoining and separate gym. High ceilings, large sash windows in every room. Fireplaces in most rooms and wooden flooring downstairs.