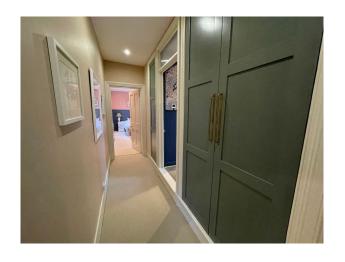

#### Interior

Large Georgian home with six bedrooms across four floors. Additional 2 bedroom stable house adjoining and separate gym. High ceilings, large sash windows in every room. Fireplaces in most rooms and wooden flooring downstairs.