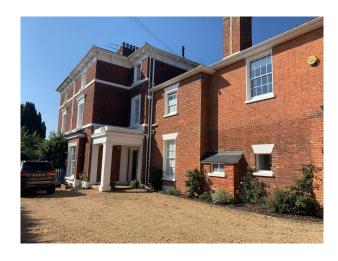

#### Exterior

Large stone driveway with entrance via electric gates. Outbuildings on the property as well as lawned gardens and patios. This location property is just 15 minutes from the M25 and close to a railway station.