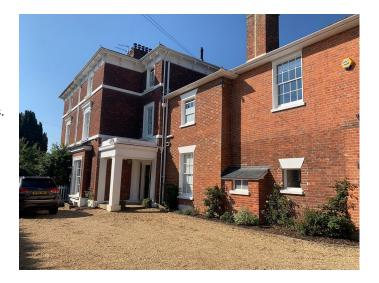

#### Exterior

Large stone driveway with entrance via electric gates. Outbuildings on the property as well as lawned gardens and patios. This location property is just 15 minutes from the M25 and close to a railway station.