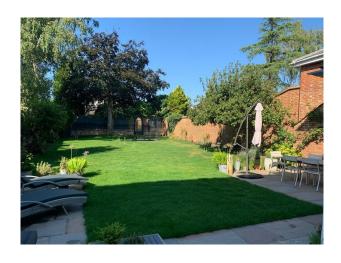

#### Exterior

Large stone driveway with entrance via electric gates. Outbuildings on the property as well as lawned gardens and patios. This location property is just 15 minutes from the M25 and close to a railway station.