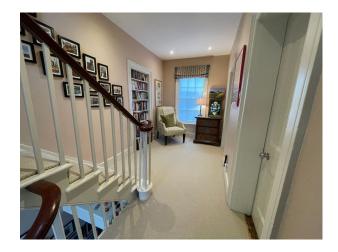

#### Interior

Large Georgian home with six bedrooms across four floors. Additional 2 bedroom stable house adjoining and separate gym. High ceilings, large sash windows in every room. Fireplaces in most rooms and wooden flooring downstairs.