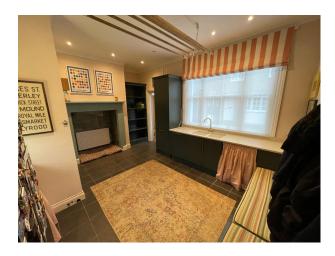

#### Interior

Large Georgian home with six bedrooms across four floors. Additional 2 bedroom stable house adjoining and separate gym. High ceilings, large sash windows in every room. Fireplaces in most rooms and wooden flooring downstairs.