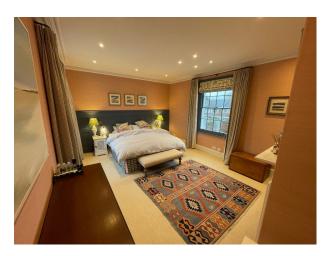

#### Interior

Large Georgian home with six bedrooms across four floors. Additional 2 bedroom stable house adjoining and separate gym. High ceilings, large sash windows in every room. Fireplaces in most rooms and wooden flooring downstairs.