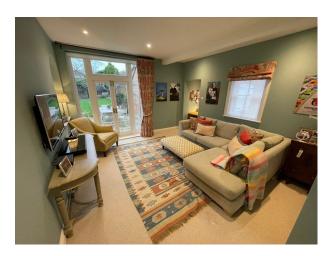

#### Interior

Large Georgian home with six bedrooms across four floors. Additional 2 bedroom stable house adjoining and separate gym. High ceilings, large sash windows in every room. Fireplaces in most rooms and wooden flooring downstairs.