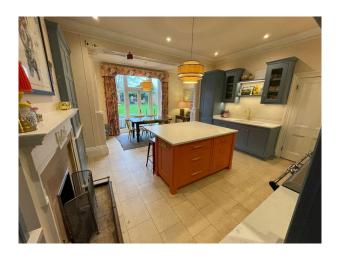

#### Interior

Large Georgian home with six bedrooms across four floors. Additional 2 bedroom stable house adjoining and separate gym. High ceilings, large sash windows in every room. Fireplaces in most rooms and wooden flooring downstairs.