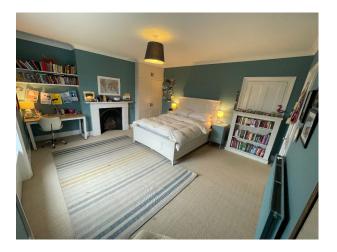

#### Interior

Large Georgian home with six bedrooms across four floors. Additional 2 bedroom stable house adjoining and separate gym. High ceilings, large sash windows in every room. Fireplaces in most rooms and wooden flooring downstairs.