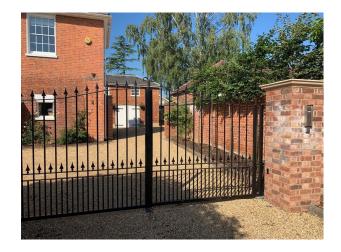

#### Exterior

Large stone driveway with entrance via electric gates. Outbuildings on the property as well as lawned gardens and patios. This location property is just 15 minutes from the M25 and close to a railway station.