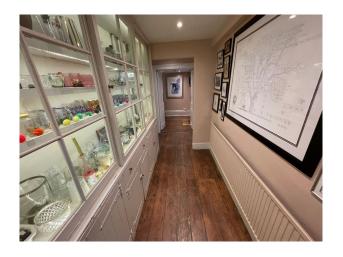

#### Interior

Large Georgian home with six bedrooms across four floors. Additional 2 bedroom stable house adjoining and separate gym. High ceilings, large sash windows in every room. Fireplaces in most rooms and wooden flooring downstairs.