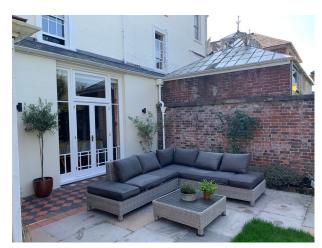

#### Exterior

Large stone driveway with entrance via electric gates. Outbuildings on the property as well as lawned gardens and patios. This location property is just 15 minutes from the M25 and close to a railway station.