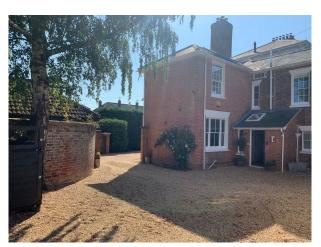

## SE5829 Georgian Six Bedroom Family Home for Filming

Large Georgian home with six bedrooms across four floors. Additional 2 bedroom stable house adjoining and seperate gym. High ceilings, large sash windows in every room. Fireplaces in most rooms and wooden flooring downstairs.

# **Georgian Six Bedroom Family Home for Filming**

Large Georgian home with six bedrooms across four floors. Additional 2 bedroom stable house adjoining and seperate gym. High ceilings, large sash windows in every room. Fireplaces in most rooms and wooden flooring downstairs.

#### Interior

Large Georgian home with six bedrooms across four floors. Additional 2 bedroom stable house adjoining and separate gym. High ceilings, large sash windows in every room. Fireplaces in most rooms and wooden flooring downstairs.