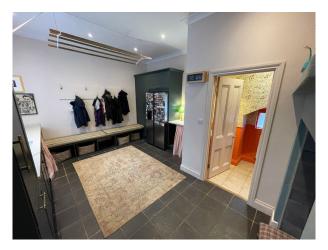

#### Interior

Large Georgian home with six bedrooms across four floors. Additional 2 bedroom stable house adjoining and separate gym. High ceilings, large sash windows in every room. Fireplaces in most rooms and wooden flooring downstairs.