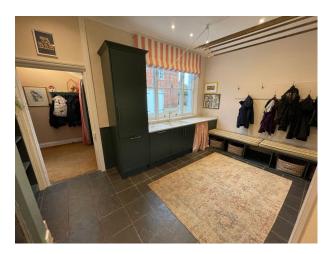

#### Interior

Large Georgian home with six bedrooms across four floors. Additional 2 bedroom stable house adjoining and separate gym. High ceilings, large sash windows in every room. Fireplaces in most rooms and wooden flooring downstairs.