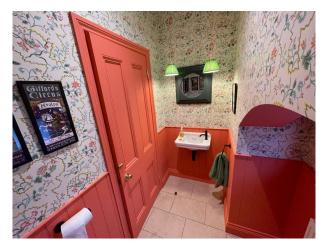

#### Interior

Large Georgian home with six bedrooms across four floors. Additional 2 bedroom stable house adjoining and separate gym. High ceilings, large sash windows in every room. Fireplaces in most rooms and wooden flooring downstairs.