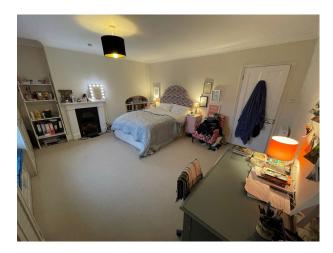

#### Interior

Large Georgian home with six bedrooms across four floors. Additional 2 bedroom stable house adjoining and separate gym. High ceilings, large sash windows in every room. Fireplaces in most rooms and wooden flooring downstairs.