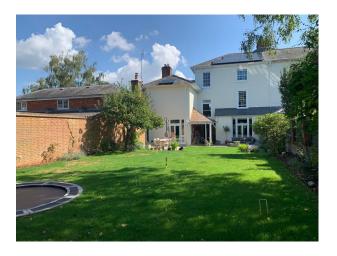

#### Exterior

Large stone driveway with entrance via electric gates. Outbuildings on the property as well as lawned gardens and patios. This location property is just 15 minutes from the M25 and close to a railway station.