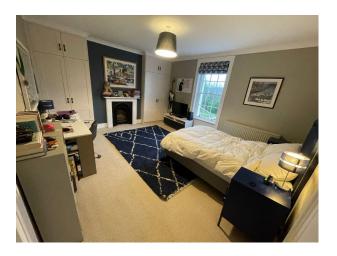

#### Interior

Large Georgian home with six bedrooms across four floors. Additional 2 bedroom stable house adjoining and separate gym. High ceilings, large sash windows in every room. Fireplaces in most rooms and wooden flooring downstairs.