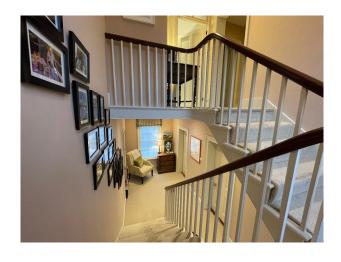

#### Interior

Large Georgian home with six bedrooms across four floors. Additional 2 bedroom stable house adjoining and separate gym. High ceilings, large sash windows in every room. Fireplaces in most rooms and wooden flooring downstairs.