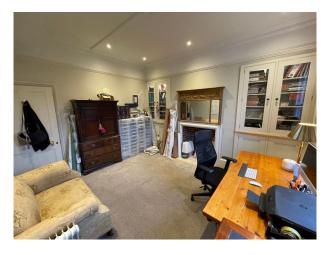

#### Interior

Large Georgian home with six bedrooms across four floors. Additional 2 bedroom stable house adjoining and separate gym. High ceilings, large sash windows in every room. Fireplaces in most rooms and wooden flooring downstairs.