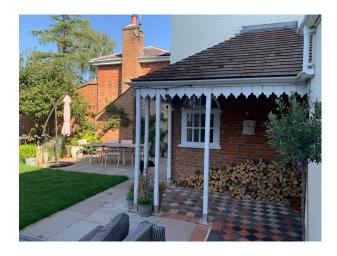

#### Exterior

Large stone driveway with entrance via electric gates. Outbuildings on the property as well as lawned gardens and patios. This location property is just 15 minutes from the M25 and close to a railway station.