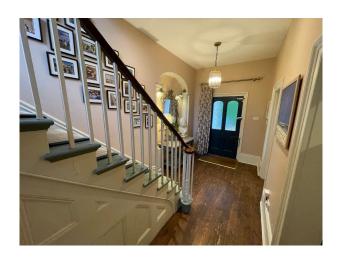

#### Interior

Large Georgian home with six bedrooms across four floors. Additional 2 bedroom stable house adjoining and separate gym. High ceilings, large sash windows in every room. Fireplaces in most rooms and wooden flooring downstairs.