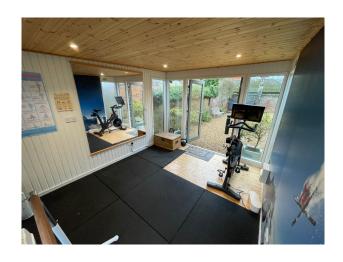

#### Interior

Large Georgian home with six bedrooms across four floors. Additional 2 bedroom stable house adjoining and separate gym. High ceilings, large sash windows in every room. Fireplaces in most rooms and wooden flooring downstairs.