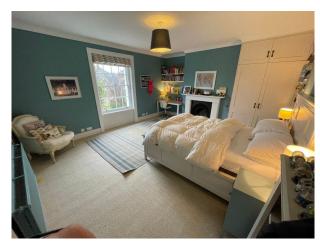

#### Interior

Large Georgian home with six bedrooms across four floors. Additional 2 bedroom stable house adjoining and separate gym. High ceilings, large sash windows in every room. Fireplaces in most rooms and wooden flooring downstairs.