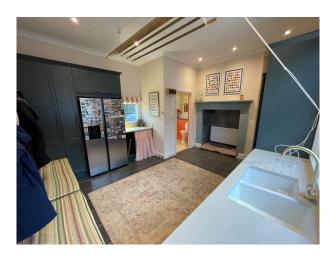

#### Interior

Large Georgian home with six bedrooms across four floors. Additional 2 bedroom stable house adjoining and separate gym. High ceilings, large sash windows in every room. Fireplaces in most rooms and wooden flooring downstairs.