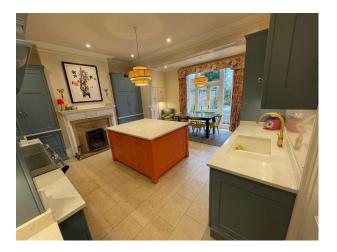

#### **Features:**

| <b>Bathroom Types</b>                                                                              | <b>Bedroom Types</b>                                                               | <b>Exterior Features</b>                                                                        | Facilities                                                                                   |
|----------------------------------------------------------------------------------------------------|------------------------------------------------------------------------------------|-------------------------------------------------------------------------------------------------|----------------------------------------------------------------------------------------------|
| <ul><li>Cloakroom/WC</li><li>Family Bathroom</li><li>Modern Bathroom</li><li>Shower Room</li></ul> | <ul><li>Double Bedroom</li><li>Single Bedroom</li><li>Teenager's Bedroom</li></ul> | <ul><li>Back Garden</li><li>Patio</li></ul>                                                     | <ul><li>Domestic Power</li><li>Internet Access</li><li>Mains Water</li><li>Toilets</li></ul> |
| Floors                                                                                             | Interior Features                                                                  | Kitchen Facilities                                                                              | Kitchen types                                                                                |
| <ul><li>Carpet</li><li>Real Wood Floor</li></ul>                                                   | <ul><li>Furnished</li><li>Period Fireplace</li></ul>                               | <ul><li>Eat In</li><li>Gas Hob</li><li>Island</li><li>Kitchen Diner</li><li>Open Plan</li></ul> | <ul><li>Coloured Units</li><li>Contemporary Kitchen</li><li>Kitchen With Island</li></ul>    |
| Parking                                                                                            | Rooms                                                                              | Views                                                                                           | Walls & Windows                                                                              |
| • Driveway                                                                                         | <ul><li>Dining Room</li><li>Hallway</li><li>Living Room</li></ul>                  | • Residential View                                                                              | <ul><li>Bay Window</li><li>Large Windows</li><li>Painted Walls</li></ul>                     |

#### Interior

Large Georgian home with six bedrooms across four floors. Additional 2 bedroom stable house adjoining and separate gym. High ceilings, large sash windows in every room. Fireplaces in most rooms and wooden flooring downstairs.