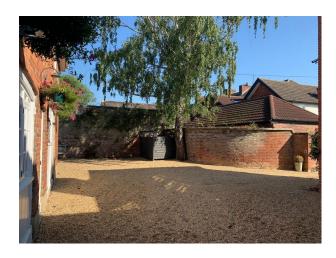

#### Exterior

Large stone driveway with entrance via electric gates. Outbuildings on the property as well as lawned gardens and patios. This location property is just 15 minutes from the M25 and close to a railway station.