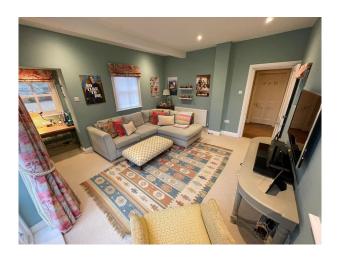

#### Interior

Large Georgian home with six bedrooms across four floors. Additional 2 bedroom stable house adjoining and separate gym. High ceilings, large sash windows in every room. Fireplaces in most rooms and wooden flooring downstairs.