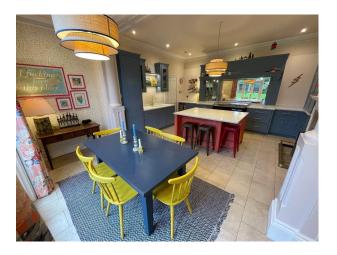

#### Interior

Large Georgian home with six bedrooms across four floors. Additional 2 bedroom stable house adjoining and separate gym. High ceilings, large sash windows in every room. Fireplaces in most rooms and wooden flooring downstairs.