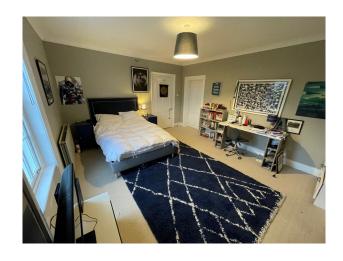

#### Interior

Large Georgian home with six bedrooms across four floors. Additional 2 bedroom stable house adjoining and separate gym. High ceilings, large sash windows in every room. Fireplaces in most rooms and wooden flooring downstairs.