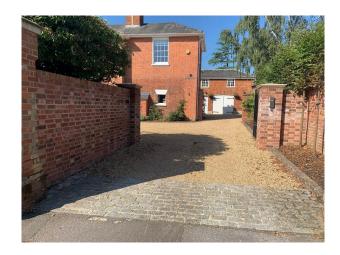

#### Exterior

Large stone driveway with entrance via electric gates. Outbuildings on the property as well as lawned gardens and patios. This location property is just 15 minutes from the M25 and close to a railway station.