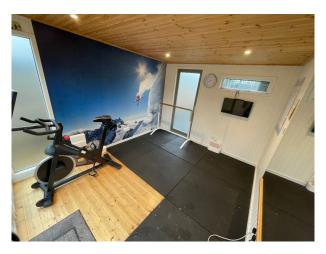

#### Interior

Large Georgian home with six bedrooms across four floors. Additional 2 bedroom stable house adjoining and separate gym. High ceilings, large sash windows in every room. Fireplaces in most rooms and wooden flooring downstairs.