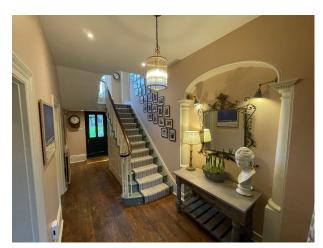

#### Interior

Large Georgian home with six bedrooms across four floors. Additional 2 bedroom stable house adjoining and separate gym. High ceilings, large sash windows in every room. Fireplaces in most rooms and wooden flooring downstairs.