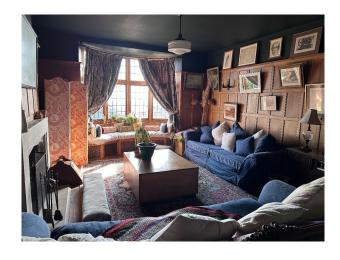

#### Interior

Georgian Terrace Town House overlooking the Harbour. Set across four floors with incredible features, ranging from Minster Fireplaces (2) Wood Panelling, enough space to spread out. All rooms in various states of 'decor'. From finished to just beginning. Super quirky lived in property.