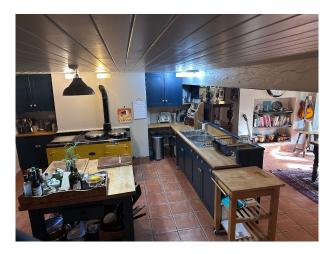

#### Interior

Georgian Terrace Town House overlooking the Harbour. Set across four floors with incredible features, ranging from Minster Fireplaces (2) Wood Panelling, enough space to spread out. All rooms in various states of 'decor'. From finished to just beginning. Super quirky lived in property.