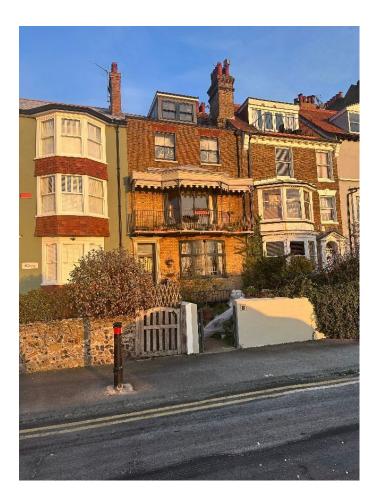

# SE6580 Georgian Terrace Town House For Filming

Town house overlooking the harbour set across four floors with large rooms for filming and video shoots

## **Georgian Terrace Town House For Filming**

Town house overlooking the harbour set across four floors with large rooms for filming and video shoots

Location: Kent, United Kingdom

Within the M25: No

Categories: Period Houses | Terraced Houses | Town Houses | Lived In | Eclectic

#### Interior

Georgian Terrace Town House overlooking the Harbour. Set across four floors with incredible features, ranging from Minster Fireplaces (2) Wood Panelling, enough space to spread out. All rooms in various states of 'decor'. From finished to just beginning. Super quirky lived in property.