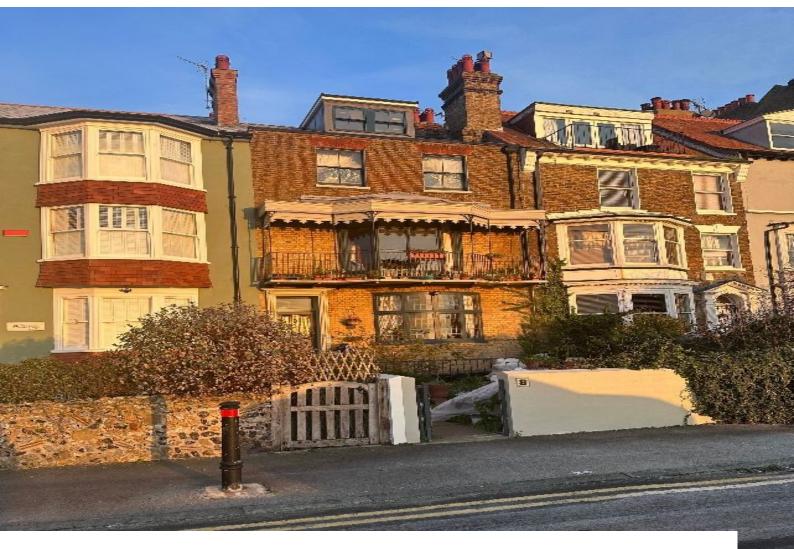

# SE6580 Georgian Terrace Town House For Filming

Town house overlooking the harbour set across four floors with large rooms for filming and video shoots

## **Georgian Terrace Town House For Filming**

Town house overlooking the harbour set across four floors with large rooms for filming and video shoots

Location: Kent, United Kingdom

Within the M25: No

Categories: Period Houses | Terraced Houses | Town Houses | Lived In | Eclectic

#### Interior

Georgian Terrace Town House overlooking the Harbour. Set across four floors with incredible features, ranging from Minster Fireplaces (2) Wood Panelling, enough space to spread out. All rooms in various states of 'decor'. From finished to just beginning. Super quirky lived in property.