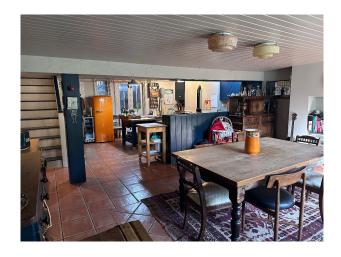

#### Interior

Georgian Terrace Town House overlooking the Harbour. Set across four floors with incredible features, ranging from Minster Fireplaces (2) Wood Panelling, enough space to spread out. All rooms in various states of 'decor'. From finished to just beginning. Super quirky lived in property.