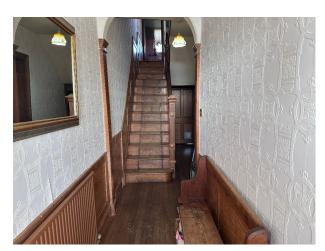

#### Interior

Georgian Terrace Town House overlooking the Harbour. Set across four floors with incredible features, ranging from Minster Fireplaces (2) Wood Panelling, enough space to spread out. All rooms in various states of 'decor'. From finished to just beginning. Super quirky lived in property.