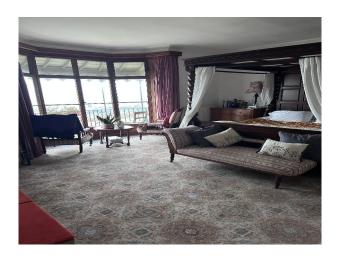

#### Interior

Georgian Terrace Town House overlooking the Harbour. Set across four floors with incredible features, ranging from Minster Fireplaces (2) Wood Panelling, enough space to spread out. All rooms in various states of 'decor'. From finished to just beginning. Super quirky lived in property.