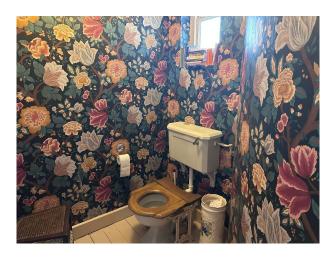

#### Interior

Georgian Terrace Town House overlooking the Harbour. Set across four floors with incredible features, ranging from Minster Fireplaces (2) Wood Panelling, enough space to spread out. All rooms in various states of 'decor'. From finished to just beginning. Super quirky lived in property.