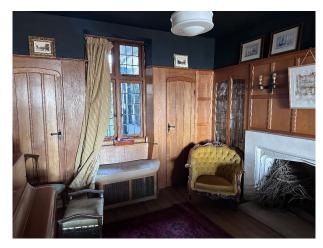

#### Interior

Georgian Terrace Town House overlooking the Harbour. Set across four floors with incredible features, ranging from Minster Fireplaces (2) Wood Panelling, enough space to spread out. All rooms in various states of 'decor'. From finished to just beginning. Super quirky lived in property.