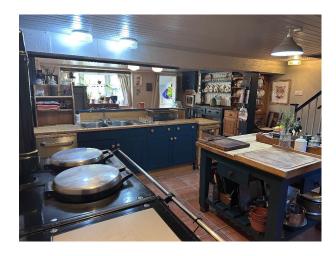

#### Interior

Georgian Terrace Town House overlooking the Harbour. Set across four floors with incredible features, ranging from Minster Fireplaces (2) Wood Panelling, enough space to spread out. All rooms in various states of 'decor'. From finished to just beginning. Super quirky lived in property.