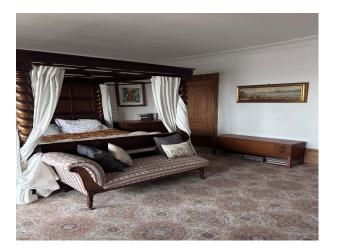

#### Interior

Georgian Terrace Town House overlooking the Harbour. Set across four floors with incredible features, ranging from Minster Fireplaces (2) Wood Panelling, enough space to spread out. All rooms in various states of 'decor'. From finished to just beginning. Super quirky lived in property.