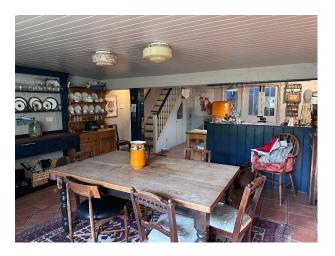

#### Interior

Georgian Terrace Town House overlooking the Harbour. Set across four floors with incredible features, ranging from Minster Fireplaces (2) Wood Panelling, enough space to spread out. All rooms in various states of 'decor'. From finished to just beginning. Super quirky lived in property.