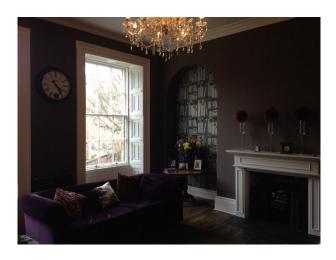

#### Interior

- lounge with grey sofa, cream painted walls, wood floor, other pieces of period furniture and lare cream rug
- living room with purple sofa, dark wood floor, period fire place and dark painted walls
- dining room with a dark wood table, fabric covered chairs, mocha painted walls and a grand father clock
- double bedroom with grey painted and wood furniture, cream walls and cream carpet
- double bedroom with blue painted walls french style bed, period fire place and cream carpet