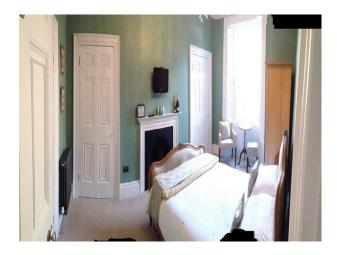

#### Interior

- lounge with grey sofa, cream painted walls, wood floor, other pieces of period furniture and lare cream rug
- living room with purple sofa, dark wood floor, period fire place and dark painted walls
- dining room with a dark wood table, fabric covered chairs, mocha painted walls and a grand father clock
- double bedroom with grey painted and wood furniture, cream walls and cream carpet
- double bedroom with blue painted walls french style bed, period fire place and cream carpet