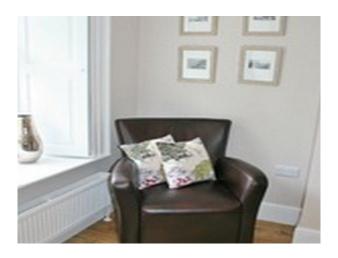

#### Interior

- lounge with grey sofa, cream painted walls, wood floor, other pieces of period furniture and lare cream rug
- living room with purple sofa, dark wood floor, period fire place and dark painted walls
- dining room with a dark wood table, fabric covered chairs, mocha painted walls and a grand father clock
- double bedroom with grey painted and wood furniture, cream walls and cream carpet
- double bedroom with blue painted walls french style bed, period fire place and cream carpet