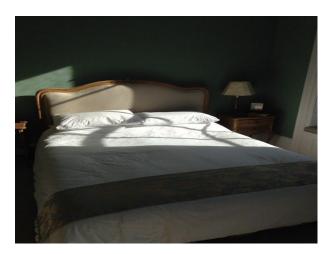

#### Interior

- lounge with grey sofa, cream painted walls, wood floor, other pieces of period furniture and lare cream rug
- living room with purple sofa, dark wood floor, period fire place and dark painted walls
- dining room with a dark wood table, fabric covered chairs, mocha painted walls and a grand father clock
- double bedroom with grey painted and wood furniture, cream walls and cream carpet
- double bedroom with blue painted walls french style bed, period fire place and cream carpet