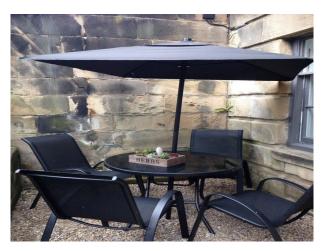

#### **Features:**

| <b>Bathroom Types</b>              | Bedroom Types     | Exterior Features                 | Facilities                         |
|------------------------------------|-------------------|-----------------------------------|------------------------------------|
| • En-suite Bathroom                | • Child's Bedroom | • Front Garden                    | • Domestic Power                   |
| • Family Bathroom                  | • Double Bedroom  | • Patio                           | • Green Room                       |
| • Modern Bathroom                  | • Spare Bedroom   | <ul> <li>Walled Garden</li> </ul> | • Internet Access                  |
| • Shower Room                      | • Twin Bedroom    |                                   | <ul> <li>Mains Water</li> </ul>    |
| <ul> <li>Walk in Shower</li> </ul> |                   |                                   | <ul> <li>Shoot and Stay</li> </ul> |
|                                    |                   |                                   | • Toilets                          |