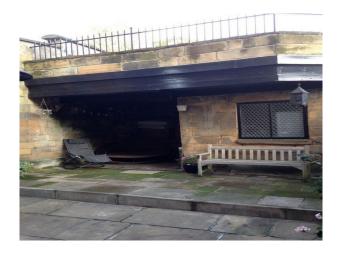

#### **Features:**

| <b>Bathroom Types</b>              | Bedroom Types     | Exterior Features                 | Facilities                         |
|------------------------------------|-------------------|-----------------------------------|------------------------------------|
| • En-suite Bathroom                | • Child's Bedroom | • Front Garden                    | • Domestic Power                   |
| • Family Bathroom                  | • Double Bedroom  | • Patio                           | • Green Room                       |
| • Modern Bathroom                  | • Spare Bedroom   | <ul> <li>Walled Garden</li> </ul> | • Internet Access                  |
| • Shower Room                      | • Twin Bedroom    |                                   | <ul> <li>Mains Water</li> </ul>    |
| <ul> <li>Walk in Shower</li> </ul> |                   |                                   | <ul> <li>Shoot and Stay</li> </ul> |
|                                    |                   |                                   | • Toilets                          |