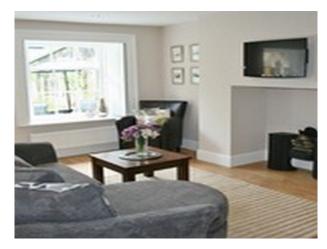

#### Interior

- lounge with grey sofa, cream painted walls, wood floor, other pieces of period furniture and lare cream rug
- living room with purple sofa, dark wood floor, period fire place and dark painted walls
- dining room with a dark wood table, fabric covered chairs, mocha painted walls and a grand father clock
- double bedroom with grey painted and wood furniture, cream walls and cream carpet
- double bedroom with blue painted walls french style bed, period fire place and cream carpet