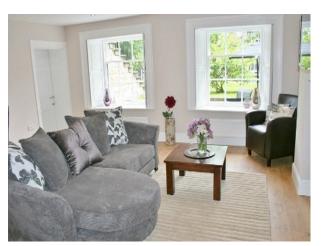

#### Interior

- lounge with grey sofa, cream painted walls, wood floor, other pieces of period furniture and lare cream rug
- living room with purple sofa, dark wood floor, period fire place and dark painted walls
- dining room with a dark wood table, fabric covered chairs, mocha painted walls and a grand father clock
- double bedroom with grey painted and wood furniture, cream walls and cream carpet
- double bedroom with blue painted walls french style bed, period fire place and cream carpet