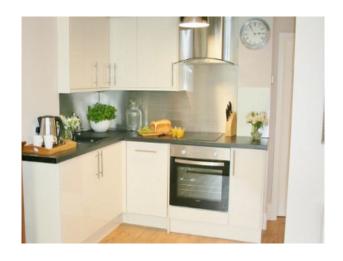

#### **Kitchen Facilities**

- Breakfast Bar
- Cutlery and Crockery
- Eat In
- Gas Hob
- Kitchen Diner
- Open Plan
- Pots and Pans
- Range Cooker
- Small Appliances

Kitchen types