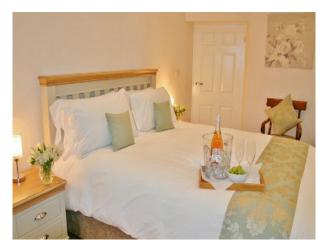

#### Interior

- lounge with grey sofa, cream painted walls, wood floor, other pieces of period furniture and lare cream rug
- living room with purple sofa, dark wood floor, period fire place and dark painted walls
- dining room with a dark wood table, fabric covered chairs, mocha painted walls and a grand father clock
- double bedroom with grey painted and wood furniture, cream walls and cream carpet
- double bedroom with blue painted walls french style bed, period fire place and cream carpet