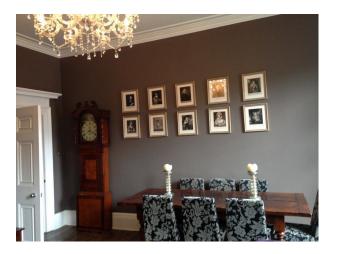

#### Interior

- lounge with grey sofa, cream painted walls, wood floor, other pieces of period furniture and lare cream rug
- living room with purple sofa, dark wood floor, period fire place and dark painted walls
- dining room with a dark wood table, fabric covered chairs, mocha painted walls and a grand father clock
- double bedroom with grey painted and wood furniture, cream walls and cream carpet
- double bedroom with blue painted walls french style bed, period fire place and cream carpet