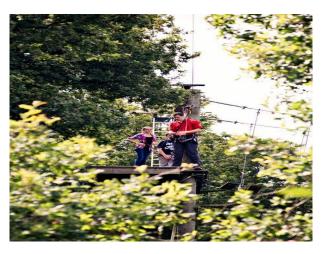

Next to this is a rustic outer barn also converted from the old dairy farm and still has its oak beams and exposed brick work. To the left outside of the barn is a lovely lawned area with a pond.

As you travel through the estate which is surrounded by grassland and woodland, you come cross some of the outdoor adventure areas that we have on the Estate. You will see an adventure play ground, team building areas, climbing walls, an Areal Extreme Course, Zip Wire and Swing Bridge to name a few. Wooden hot tub with out door shower.