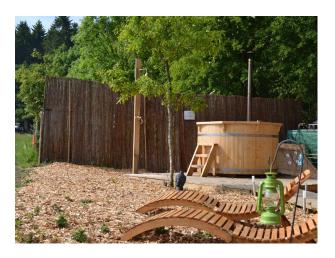

Next to this is a rustic outer barn also converted from the old dairy farm and still has its oak beams and exposed brick work. To the left outside of the barn is a lovely lawned area with a pond.

As you travel through the estate which is surrounded by grassland and woodland, you come cross some of the outdoor adventure areas that we have on the Estate. You will see an adventure play ground, team building areas, climbing walls, an Areal Extreme Course, Zip Wire and Swing Bridge to name a few. Wooden hot tub with out door shower.