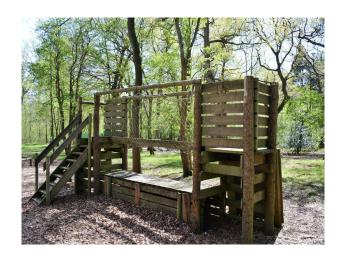

Next to this is a rustic outer barn also converted from the old dairy farm and still has its oak beams and exposed brick work. To the left outside of the barn is a lovely lawned area with a pond.

As you travel through the estate which is surrounded by grassland and woodland, you come cross some of the outdoor adventure areas that we have on the Estate. You will see an adventure play ground, team building areas, climbing walls, an Areal Extreme Course, Zip Wire and Swing Bridge to name a few. Wooden hot tub with out door shower.