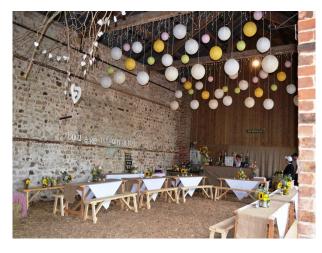

Next to this is a rustic outer barn also converted from the old dairy farm and still has its oak beams and exposed brick work. To the left outside of the barn is a lovely lawned area with a pond.

As you travel through the estate which is surrounded by grassland and woodland, you come cross some of the outdoor adventure areas that we have on the Estate. You will see an adventure play ground, team building areas, climbing walls, an Areal Extreme Course, Zip Wire and Swing Bridge to name a few. Wooden hot tub with out door shower.