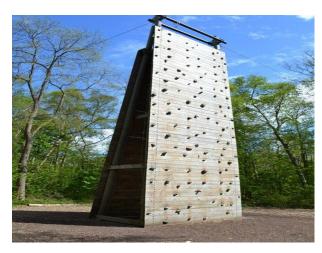

Next to this is a rustic outer barn also converted from the old dairy farm and still has its oak beams and exposed brick work. To the left outside of the barn is a lovely lawned area with a pond.

As you travel through the estate which is surrounded by grassland and woodland, you come cross some of the outdoor adventure areas that we have on the Estate. You will see an adventure play ground, team building areas, climbing walls, an Areal Extreme Course, Zip Wire and Swing Bridge to name a few. Wooden hot tub with out door shower.