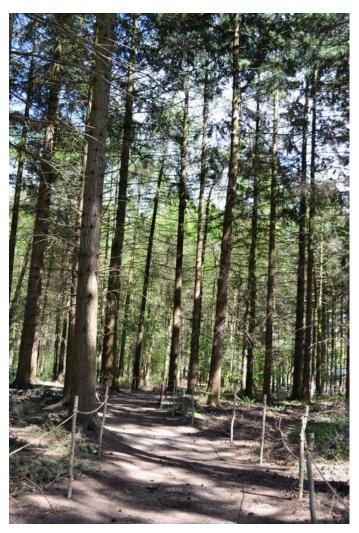

Next to this is a rustic outer barn also converted from the old dairy farm and still has its oak beams and exposed brick work. To the left outside of the barn is a lovely lawned area with a pond.

As you travel through the estate which is surrounded by grassland and woodland, you come cross some of the outdoor adventure areas that we have on the Estate. You will see an adventure play ground, team building areas, climbing walls, an Areal Extreme Course, Zip Wire and Swing Bridge to name a few. Wooden hot tub with out door shower.

Further into the Estate you will arrive at the Glamping Village. This is 15 acres of Meadow land which is privately secluded by the large woodlands. The Glamping (glamorous camping) Village offers a large variety of accommodation such as Tipi's, Safari Tents, Hobbit Pods, Geodomes, Bell Tents and Unidomes.