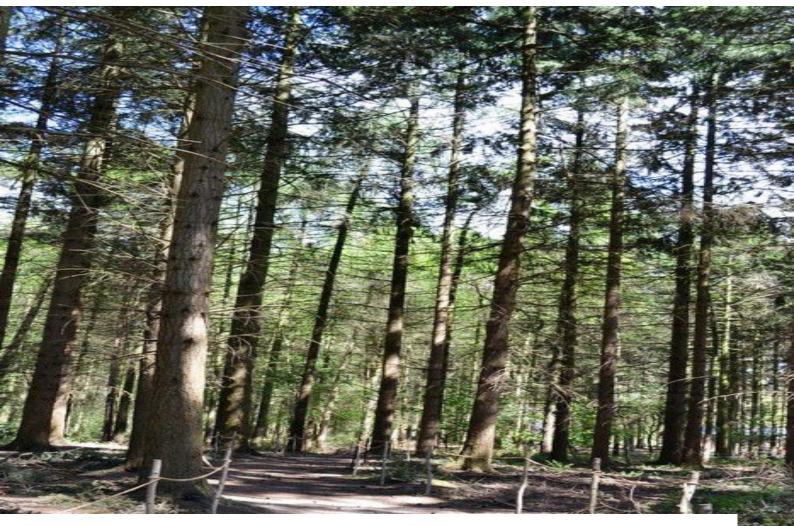

Next to this is a rustic outer barn also converted from the old dairy farm and still has its oak beams and exposed brick work. To the left outside of the barn is a lovely lawned area with a pond.

As you travel through the estate which is surrounded by grassland and woodland, you come cross some of the outdoor adventure areas that we have on the Estate. You will see an adventure play ground, team building areas, climbing walls, an Areal Extreme Course, Zip Wire and Swing Bridge to name a few. Wooden hot tub with out door shower.

Further into the Estate you will arrive at the Glamping Village. This is 15 acres of Meadow land which is privately secluded by the large woodlands. The Glamping (glamorous camping) Village offers a large variety of accommodation such as Tipi's, Safari Tents, Hobbit Pods, Geodomes, Bell Tents and Unidomes.