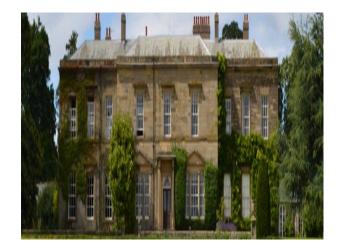

#### Interior

As you drive into the Estate, on your right is the late 18th century Manor House. As you come up the drive you arrive at the car park and reception area where you will also find our Orangery Cafe. Next to this is the Orangery Pavilion which has been converted from an old dairy farm and is still complete with its original features such as large beams and Georgian glass doors which open up onto a large grassed patio area providing the room with lots of natural light. This room itself is a generous size being 19 meters by 9.4 meters and 3.5 meters high.