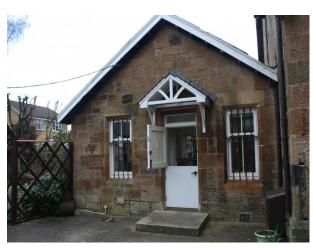

Private gravelled driveway with double garage, both available for use.

Pool room

Music room with grand piano

Mature garden with different sections, including patio

Airy converted kitchen with vaulted roof and velux windows

#### Exterior

Conservation area, so mature trees line the streets, majority of adjacent properties are also Victorian villas.

Detached Victorian house built in 1890, blond sandstone with tiled roof. Two parts to the house, the smaller part being the kitchen which was converted from smaller rooms and is not visible from the front of the house.