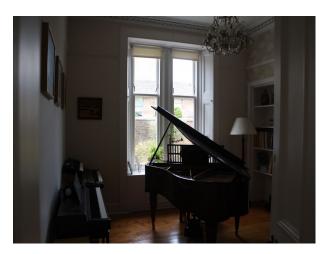

Private gravelled driveway with double garage, both available for use.

Pool room

Music room with grand piano

Mature garden with different sections, including patio

Airy converted kitchen with vaulted roof and velux windows

Wooden floors throughout, with the exception of the attic conversion.

Furniture and pictures can be generally be moved between the rooms to create the desired effect, with the exception of the grand piano (would require specialist movers)