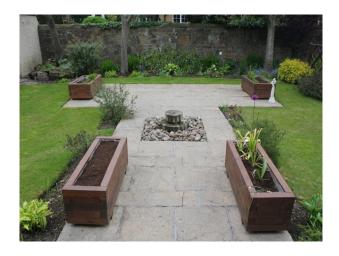

Private gravelled driveway with double garage, both available for use.

Pool room

Music room with grand piano

Mature garden with different sections, including patio

Airy converted kitchen with vaulted roof and velux windows

Detached double garage, equipped with woodworking equipment and workbenches.

Small gym to rear of garage.

Mature gardens with trees, shrubs, flower beds, vegetable plot, gravel driveway..