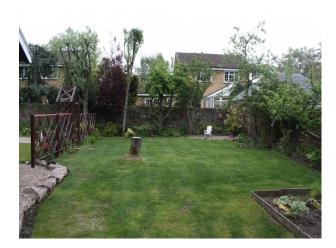

Private gravelled driveway with double garage, both available for use.

Pool room

Music room with grand piano

Mature garden with different sections, including patio

Airy converted kitchen with vaulted roof and velux windows

Detached double garage, equipped with woodworking equipment and workbenches.

Small gym to rear of garage.

Mature gardens with trees, shrubs, flower beds, vegetable plot, gravel driveway..