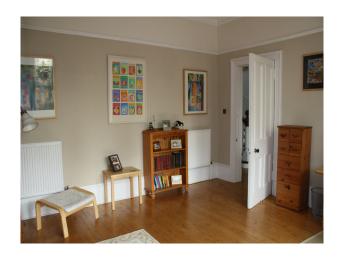

#### Interior

5 bedroom detached Victorian villa set in its own private garden in a leafy area close to Glasgow city centre, easily accessible from the motorway network.

Period features include fireplaces, stained glass windows, cornicing.

Wooden floors throughout, with the exception of the attic conversion.

Furniture and pictures can be generally be moved between the rooms to create the desired effect, with the exception of the grand piano (would require specialist movers)