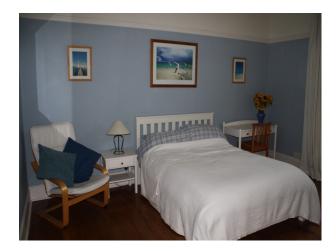

#### Interior

5 bedroom detached Victorian villa set in its own private garden in a leafy area close to Glasgow city centre, easily accessible from the motorway network.

Period features include fireplaces, stained glass windows, cornicing.

Wooden floors throughout, with the exception of the attic conversion.

Furniture and pictures can be generally be moved between the rooms to create the desired effect, with the exception of the grand piano (would require specialist movers)