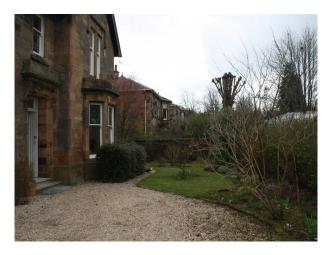

Private gravelled driveway with double garage, both available for use.

Pool room

Music room with grand piano

Mature garden with different sections, including patio

Airy converted kitchen with vaulted roof and velux windows

#### Exterior

Conservation area, so mature trees line the streets, majority of adjacent properties are also Victorian villas.

Detached Victorian house built in 1890, blond sandstone with tiled roof. Two parts to the house, the smaller part being the kitchen which was converted from smaller rooms and is not visible from the front of the house.

Detached double garage, equipped with woodworking equipment and workbenches.

Small gym to rear of garage.

Mature gardens with trees, shrubs, flower beds, vegetable plot, gravel driveway..