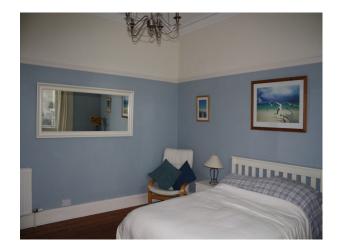

#### Interior

5 bedroom detached Victorian villa set in its own private garden in a leafy area close to Glasgow city centre, easily accessible from the motorway network.

Period features include fireplaces, stained glass windows, cornicing.

Wooden floors throughout, with the exception of the attic conversion.

Furniture and pictures can be generally be moved between the rooms to create the desired effect, with the exception of the grand piano (would require specialist movers)