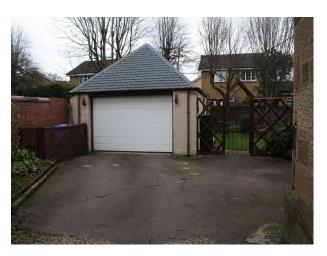

Private gravelled driveway with double garage, both available for use.

Pool room

Music room with grand piano

Mature garden with different sections, including patio

Airy converted kitchen with vaulted roof and velux windows

Small gym to rear of garage, with treadmill and other sports equipment

Detached double garage, equipped with woodworking equipment and workbenches.

Small gym to rear of garage.

Mature gardens with trees, shrubs, flower beds, vegetable plot, gravel driveway..