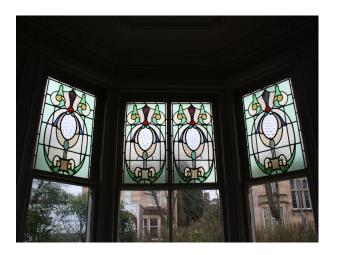

- Residential View
- Bay Window
- Large Windows
- Painted Walls
- Skylights
- Stained Glass Windows
- Stone Walls

#### Interior

5 bedroom detached Victorian villa set in its own private garden in a leafy area close to Glasgow city centre, easily accessible from the motorway network.

Period features include fireplaces, stained glass windows, cornicing.