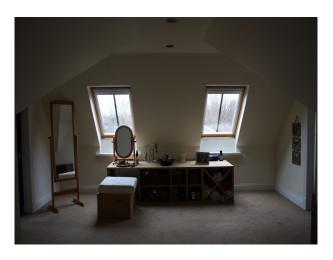

#### Interior

5 bedroom detached Victorian villa set in its own private garden in a leafy area close to Glasgow city centre, easily accessible from the motorway network.

Period features include fireplaces, stained glass windows, cornicing.

Wooden floors throughout, with the exception of the attic conversion.

Furniture and pictures can be generally be moved between the rooms to create the desired effect, with the exception of the grand piano (would require specialist movers)