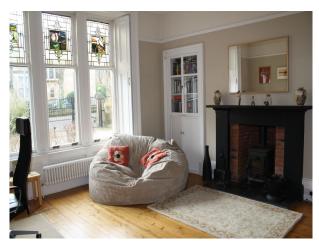

#### Interior

5 bedroom detached Victorian villa set in its own private garden in a leafy area close to Glasgow city centre, easily accessible from the motorway network.

Period features include fireplaces, stained glass windows, cornicing.

- Residential View
- Bay Window
- Large Windows
- Painted Walls
- Skylights
- Stained Glass Windows
- Stone Walls

#### **Interior Features**

- Furnished
- Period Fireplace
- Period Staircase
- Wood Burning Stove