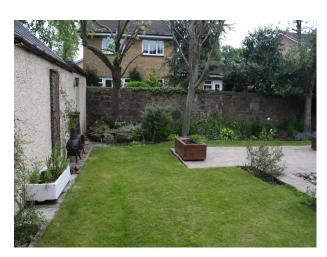

Private gravelled driveway with double garage, both available for use.

Pool room

Music room with grand piano

Mature garden with different sections, including patio

Airy converted kitchen with vaulted roof and velux windows

Detached double garage, equipped with woodworking equipment and workbenches.

Small gym to rear of garage.

Mature gardens with trees, shrubs, flower beds, vegetable plot, gravel driveway..