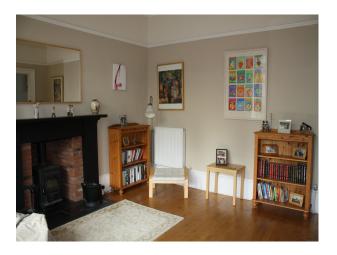

#### Interior

5 bedroom detached Victorian villa set in its own private garden in a leafy area close to Glasgow city centre, easily accessible from the motorway network.

Period features include fireplaces, stained glass windows, cornicing.

#### **Interior Features**

- Furnished
- Period Fireplace
- Period Staircase
- Wood Burning Stove