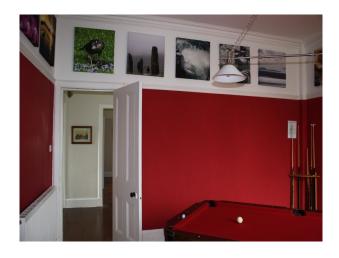

Private gravelled driveway with double garage, both available for use.

Pool room

Music room with grand piano

Mature garden with different sections, including patio

Airy converted kitchen with vaulted roof and velux windows