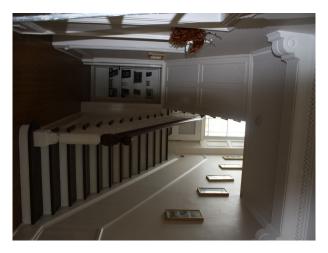

#### **Interior Features**

- Furnished
- Period Fireplace
- Period Staircase
- Wood Burning Stove

#### Interior

5 bedroom detached Victorian villa set in its own private garden in a leafy area close to Glasgow city centre, easily accessible from the motorway network.

Period features include fireplaces, stained glass windows, cornicing.