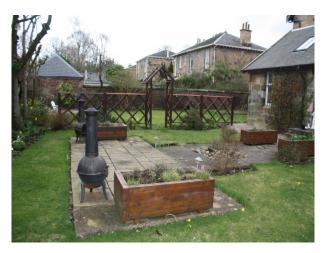

Private gravelled driveway with double garage, both available for use.

Pool room

Music room with grand piano

Mature garden with different sections, including patio

Airy converted kitchen with vaulted roof and velux windows

Detached double garage, equipped with woodworking equipment and workbenches.

Small gym to rear of garage.

Mature gardens with trees, shrubs, flower beds, vegetable plot, gravel driveway..