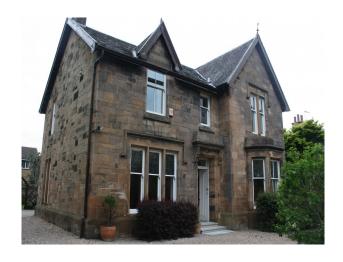

#### Exterior

Conservation area, so mature trees line the streets, majority of adjacent properties are also Victorian villas.

Detached Victorian house built in 1890, blond sandstone with tiled roof. Two parts to the house, the smaller part being the kitchen which was converted from smaller rooms and is not visible from the front of the house.