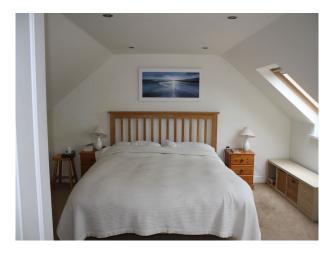

#### Interior

5 bedroom detached Victorian villa set in its own private garden in a leafy area close to Glasgow city centre, easily accessible from the motorway network.

Period features include fireplaces, stained glass windows, cornicing.

Wooden floors throughout, with the exception of the attic conversion.

Furniture and pictures can be generally be moved between the rooms to create the desired effect, with the exception of the grand piano (would require specialist movers)