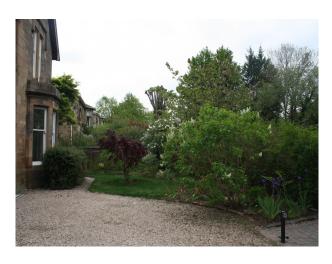

Private gravelled driveway with double garage, both available for use.

Pool room

Music room with grand piano

Mature garden with different sections, including patio

Airy converted kitchen with vaulted roof and velux windows

Detached double garage, equipped with woodworking equipment and workbenches.

Small gym to rear of garage.

Mature gardens with trees, shrubs, flower beds, vegetable plot, gravel driveway..