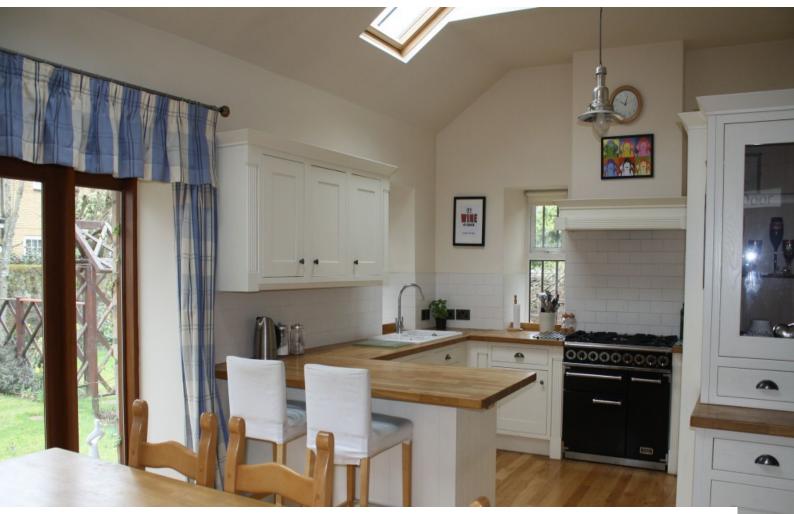

#### **Kitchen Facilities**

- Breakfast Bar
- Cutlery and Crockery
- Gas Hob
- Kitchen Diner
- Large Dining Table
- Open Plan
- Pots and Pans
- Prep Area
- Range Cooker
- Small Appliances
- Utensils

## Kitchen types

- Cream & White Units
- Wooden Units

Private gravelled driveway with double garage, both available for use.

Pool room

Music room with grand piano

Mature garden with different sections, including patio

Airy converted kitchen with vaulted roof and velux windows