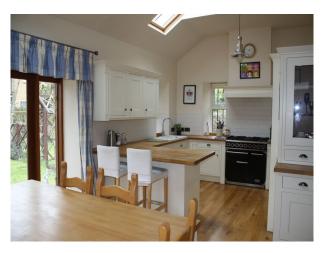

Private gravelled driveway with double garage, both available for use.

Pool room

Music room with grand piano

Mature garden with different sections, including patio

Airy converted kitchen with vaulted roof and velux windows

#### **Kitchen Facilities**

- Breakfast Bar
- Cutlery and Crockery
- Gas Hob
- Kitchen Diner
- Large Dining Table
- Open Plan
- Pots and Pans
- Prep Area
- Range Cooker
- Small Appliances
- Utensils

## Kitchen types

- Cream & White Units
- Wooden Units