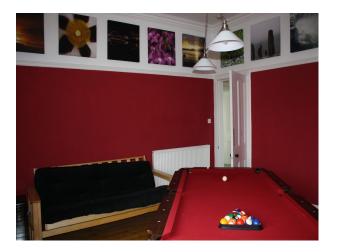

Private gravelled driveway with double garage, both available for use.

Pool room

Music room with grand piano

Mature garden with different sections, including patio

Airy converted kitchen with vaulted roof and velux windows