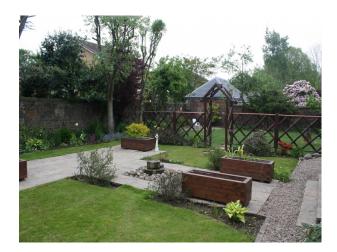

Private gravelled driveway with double garage, both available for use.

Pool room

Music room with grand piano

Mature garden with different sections, including patio

Airy converted kitchen with vaulted roof and velux windows

Detached double garage, equipped with woodworking equipment and workbenches.

Small gym to rear of garage.

Mature gardens with trees, shrubs, flower beds, vegetable plot, gravel driveway..