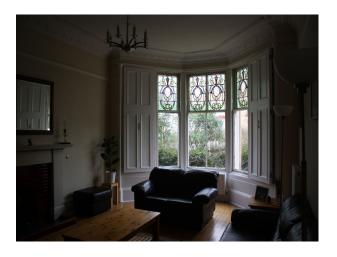

- Residential View
- Bay Window
- Large Windows
- Painted Walls
- Skylights
- Stained Glass Windows
- Stone Walls

#### Interior

5 bedroom detached Victorian villa set in its own private garden in a leafy area close to Glasgow city centre, easily accessible from the motorway network.

Period features include fireplaces, stained glass windows, cornicing.