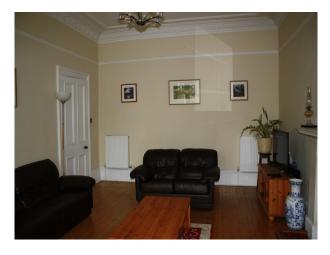

#### Interior

5 bedroom detached Victorian villa set in its own private garden in a leafy area close to Glasgow city centre, easily accessible from the motorway network.

Period features include fireplaces, stained glass windows, cornicing.

#### **Interior Features**

- Furnished
- Period Fireplace
- Period Staircase
- Wood Burning Stove