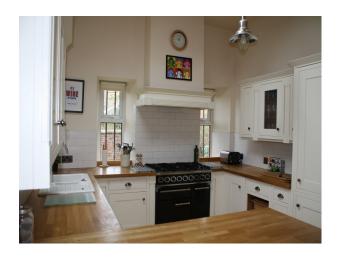

Private gravelled driveway with double garage, both available for use.

Pool room

Music room with grand piano

Mature garden with different sections, including patio

Airy converted kitchen with vaulted roof and velux windows

#### **Kitchen Facilities**

- Breakfast Bar
- Cutlery and Crockery
- Gas Hob
- Kitchen Diner
- Large Dining Table
- Open Plan
- Pots and Pans
- Prep Area
- Range Cooker
- Small Appliances
- Utensils

## Kitchen types

- Cream & White Units
- Wooden Units