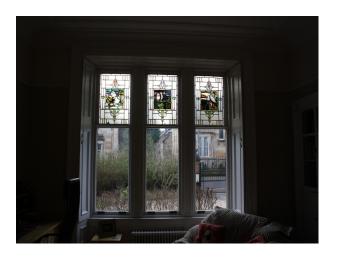

- Residential View
- Bay Window
- Large Windows
- Painted Walls
- Skylights
- Stained Glass Windows
- Stone Walls

#### Interior

5 bedroom detached Victorian villa set in its own private garden in a leafy area close to Glasgow city centre, easily accessible from the motorway network.

Period features include fireplaces, stained glass windows, cornicing.