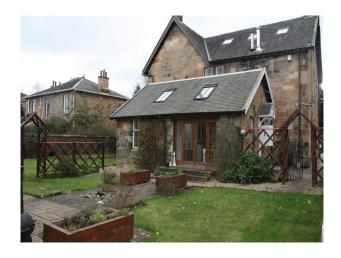

#### Exterior

Conservation area, so mature trees line the streets, majority of adjacent properties are also Victorian villas.

Detached Victorian house built in 1890, blond sandstone with tiled roof. Two parts to the house, the smaller part being the kitchen which was converted from smaller rooms and is not visible from the front of the house.

Detached double garage, equipped with woodworking equipment and workbenches.

Small gym to rear of garage.

Mature gardens with trees, shrubs, flower beds, vegetable plot, gravel driveway..