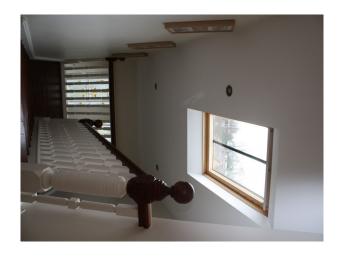

Wooden floors throughout, with the exception of the attic conversion.

Furniture and pictures can be generally be moved between the rooms to create the desired effect, with the exception of the grand piano (would require specialist movers)

Private gravelled driveway with double garage, both available for use.

Pool room

Music room with grand piano

Mature garden with different sections, including patio

Airy converted kitchen with vaulted roof and velux windows