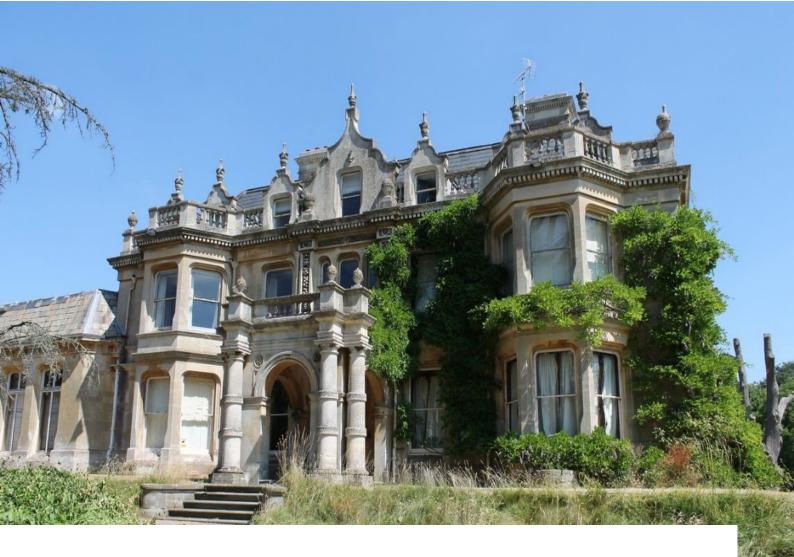

## SW4002 Glocs: Isolated Manor House For Filming

Fabulous manor house in its own grounds and offering a multitude of great opportunities for creative minds

## **Glocs: Isolated Manor House For Filming**

Fabulous manor house in its own grounds and offering a multitude of great opportunities for creative minds

Location: Gloucestershire, United Kingdom

Within the M25: No

## Interior

Fabulous manor house in its own grounds and offering a multitude of great opportunities for creative minds for filming and photography purposes.

Lots of large bright rooms with many original features and period furnishings.