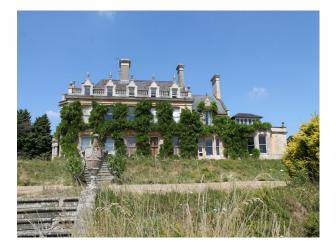

## SW4002 Glocs: Isolated Manor House For Filming

Fabulous manor house in its own grounds and offering a multitude of great opportunities for creative minds

## **Glocs: Isolated Manor House For Filming**

Fabulous manor house in its own grounds and offering a multitude of great opportunities for creative minds

Location: Gloucestershire, United Kingdom

Within the M25: No

## Interior

Fabulous manor house in its own grounds and offering a multitude of great opportunities for creative minds for filming and photography purposes.

Lots of large bright rooms with many original features and period furnishings.