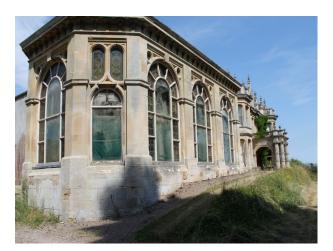

## SW4002 Glocs: Isolated Manor House For Filming

Fabulous manor house in its own grounds and offering a multitude of great opportunities for creative minds

## **Glocs: Isolated Manor House For Filming**

Fabulous manor house in its own grounds and offering a multitude of great opportunities for creative minds

Location: Gloucestershire, United Kingdom

Within the M25: No

## Interior

Fabulous manor house in its own grounds and offering a multitude of great opportunities for creative minds for filming and photography purposes.

Lots of large bright rooms with many original features and period furnishings.