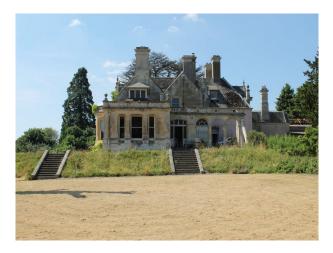

## SW4002 Glocs: Isolated Manor House For Filming

Fabulous manor house in its own grounds and offering a multitude of great opportunities for creative minds

## **Glocs: Isolated Manor House For Filming**

Fabulous manor house in its own grounds and offering a multitude of great opportunities for creative minds

Location: Gloucestershire, United Kingdom

Within the M25: No

## Interior

Fabulous manor house in its own grounds and offering a multitude of great opportunities for creative minds for filming and photography purposes.

Lots of large bright rooms with many original features and period furnishings.