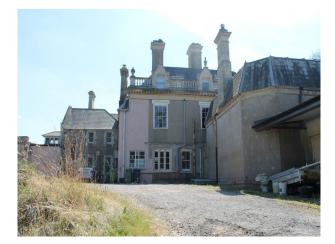

## SW4002 Glocs: Isolated Manor House For Filming

Fabulous manor house in its own grounds and offering a multitude of great opportunities for creative minds

## **Glocs: Isolated Manor House For Filming**

Fabulous manor house in its own grounds and offering a multitude of great opportunities for creative minds

Location: Gloucestershire, United Kingdom

Within the M25: No

## Interior

Fabulous manor house in its own grounds and offering a multitude of great opportunities for creative minds for filming and photography purposes.

Lots of large bright rooms with many original features and period furnishings.