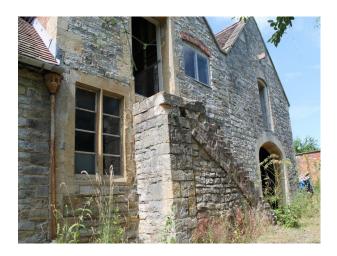

## SW4002 Glocs: Isolated Manor House For Filming

Fabulous manor house in its own grounds and offering a multitude of great opportunities for creative minds

## **Glocs: Isolated Manor House For Filming**

Fabulous manor house in its own grounds and offering a multitude of great opportunities for creative minds

Location: Gloucestershire, United Kingdom

Within the M25: No

## Interior

Fabulous manor house in its own grounds and offering a multitude of great opportunities for creative minds for filming and photography purposes.

Lots of large bright rooms with many original features and period furnishings.