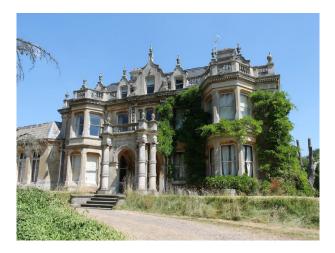

## SW4002 Glocs: Isolated Manor House For Filming

Fabulous manor house in its own grounds and offering a multitude of great opportunities for creative minds

## **Glocs: Isolated Manor House For Filming**

Fabulous manor house in its own grounds and offering a multitude of great opportunities for creative minds

Location: Gloucestershire, United Kingdom

Within the M25: No

## Interior

Fabulous manor house in its own grounds and offering a multitude of great opportunities for creative minds for filming and photography purposes.

Lots of large bright rooms with many original features and period furnishings.