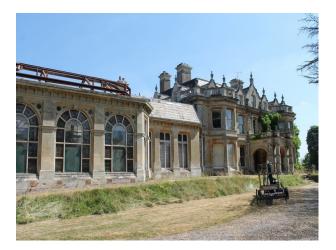

## SW4002 Glocs: Isolated Manor House For Filming

Fabulous manor house in its own grounds and offering a multitude of great opportunities for creative minds

## **Glocs: Isolated Manor House For Filming**

Fabulous manor house in its own grounds and offering a multitude of great opportunities for creative minds

Location: Gloucestershire, United Kingdom

Within the M25: No

## Interior

Fabulous manor house in its own grounds and offering a multitude of great opportunities for creative minds for filming and photography purposes.

Lots of large bright rooms with many original features and period furnishings.