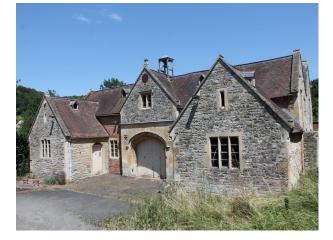

## **Glocs: Isolated Manor House For Filming**

Fabulous manor house in its own grounds and offering a multitude of great opportunities for creative minds

Location: Gloucestershire, United Kingdom

Within the M25: No