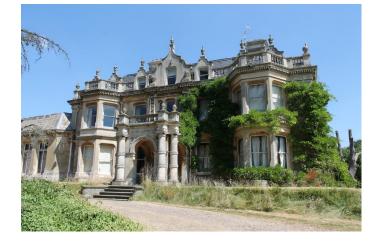

## SW4002 Glocs: Isolated Manor House For Filming

Fabulous manor house in its own grounds and offering a multitude of great opportunities for creative minds

## **Glocs: Isolated Manor House For Filming**

Fabulous manor house in its own grounds and offering a multitude of great opportunities for creative minds

Location: Gloucestershire, United Kingdom

Within the M25: No

## Interior

Fabulous manor house in its own grounds and offering a multitude of great opportunities for creative minds for filming and photography purposes.

Lots of large bright rooms with many original features and period furnishings.