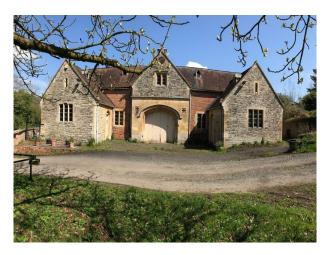

## **Glocs: Isolated Manor House For Filming**

Fabulous manor house in its own grounds and offering a multitude of great opportunities for creative minds

Location: Gloucestershire, United Kingdom

Within the M25: No

## Interior

Fabulous manor house in its own grounds and offering a multitude of great opportunities for creative minds for filming and photography purposes.

Lots of large bright rooms with many original features and period furnishings.