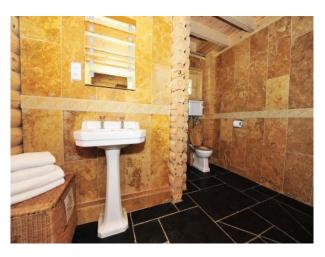

### **Features:**

| <b>Bathroom Types</b>                                 | <b>Bedroom Types</b> | <b>Exterior Features</b>                               | Facilities                                                                                                     |
|-------------------------------------------------------|----------------------|--------------------------------------------------------|----------------------------------------------------------------------------------------------------------------|
| <ul><li>Family Bathroom</li><li>Shower Room</li></ul> | • Double Bedroom     | <ul><li>Balcony</li><li>Lake/Pond</li></ul>            | <ul><li>Domestic Power</li><li>Green Room</li><li>Mains Water</li><li>Shoot and Stay</li><li>Toilets</li></ul> |
| Floors                                                | Interior Features    | Kitchen Facilities                                     | Kitchen types                                                                                                  |
| <ul><li>Real Wood Floor</li><li>Tiled Floor</li></ul> | • Furnished          | <ul><li>Large Dining Table</li><li>Open Plan</li></ul> | • Cream & White Units                                                                                          |
| Parking                                               | Rooms                | Views                                                  | Walls & Windows                                                                                                |
| Off Street Parking                                    | • Living Room        | • Lake View                                            | • Wood Clad Walls                                                                                              |

#### Interior

Open plan log cabin. Living room with wooden floor. Kitchen Wet room and a bathroom.