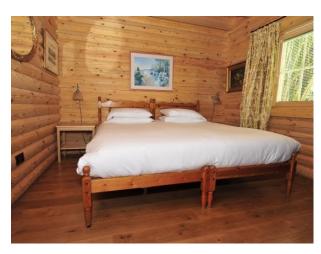

### **Features:**

| <b>Bathroom Types</b>                                 | <b>Bedroom Types</b> | <b>Exterior Features</b>                               | Facilities                                                                                                     |
|-------------------------------------------------------|----------------------|--------------------------------------------------------|----------------------------------------------------------------------------------------------------------------|
| <ul><li>Family Bathroom</li><li>Shower Room</li></ul> | • Double Bedroom     | <ul><li>Balcony</li><li>Lake/Pond</li></ul>            | <ul><li>Domestic Power</li><li>Green Room</li><li>Mains Water</li><li>Shoot and Stay</li><li>Toilets</li></ul> |
| Floors                                                | Interior Features    | Kitchen Facilities                                     | Kitchen types                                                                                                  |
| <ul><li>Real Wood Floor</li><li>Tiled Floor</li></ul> | • Furnished          | <ul><li>Large Dining Table</li><li>Open Plan</li></ul> | • Cream & White Units                                                                                          |
| Parking                                               | Rooms                | Views                                                  | Walls & Windows                                                                                                |
| Off Street Parking                                    | • Living Room        | • Lake View                                            | • Wood Clad Walls                                                                                              |

#### Interior

Open plan log cabin. Living room with wooden floor. Kitchen Wet room and a bathroom.