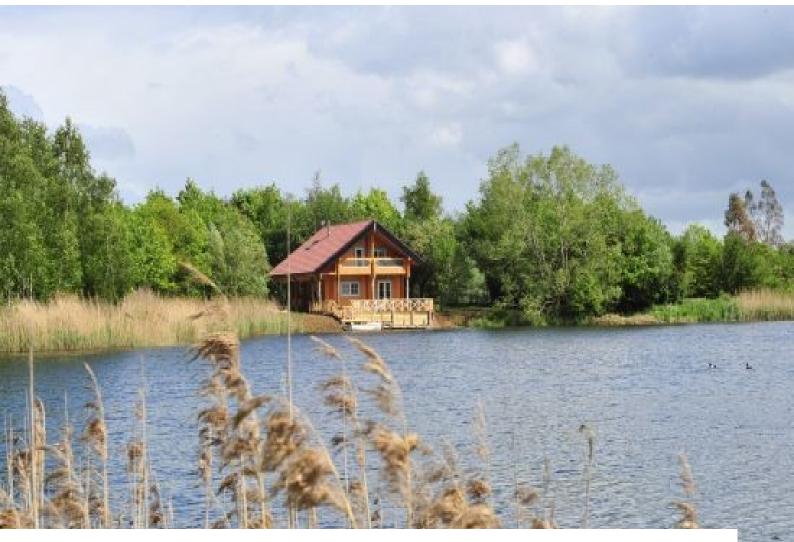

## **Gloucestershire: Log Cabin for Filming**

Log cabin with hot tub available for filming and photo shoots.

Location: Gloucestershire, United Kingdom

Within the M25: No

Categories: Ponds | Lakes | Islands | Woodland | Cabins & Portable Structures

### Exterior

Large wooden veranda with hot tub.