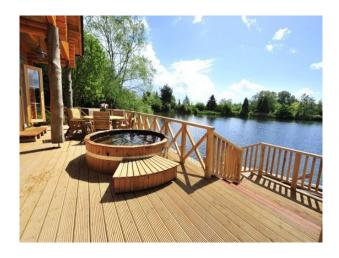

pen Plan</li></ul> | • Cream & White Units                                                                                          |
| Parking                                               | Rooms                | Views                                                  | Walls & Windows                                                                                                |
| Off Street Parking                                    | • Living Room        | • Lake View                                            | • Wood Clad Walls                                                                                              |

#### Interior

Open plan log cabin. Living room with wooden floor. Kitchen Wet room and a bathroom.

### Exterior

Large wooden veranda with hot tub.