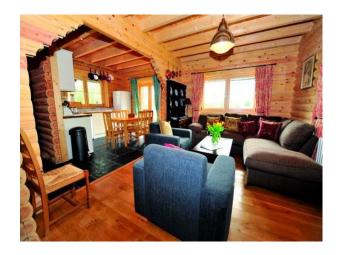

#### Interior

Open plan log cabin. Living room with wooden floor. Kitchen Wet room and a bathroom.