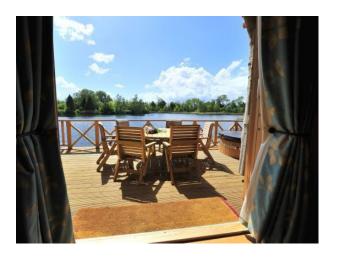

>Open Plan</li></ul> | • Cream & White Units                                                                                          |
| Parking                                               | Rooms                | Views                                                  | Walls & Windows                                                                                                |
| Off Street Parking                                    | • Living Room        | • Lake View                                            | • Wood Clad Walls                                                                                              |

#### Interior

Open plan log cabin. Living room with wooden floor. Kitchen Wet room and a bathroom.

### Exterior

Large wooden veranda with hot tub.