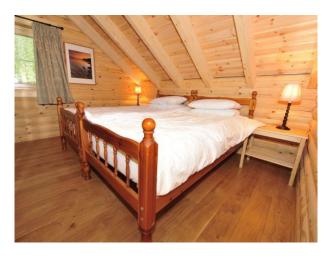

### **Features:**

| <b>Bathroom Types</b>                                 | <b>Bedroom Types</b> | <b>Exterior Features</b>                               | Facilities                                                                                                     |
|-------------------------------------------------------|----------------------|--------------------------------------------------------|----------------------------------------------------------------------------------------------------------------|
| <ul><li>Family Bathroom</li><li>Shower Room</li></ul> | • Double Bedroom     | <ul><li>Balcony</li><li>Lake/Pond</li></ul>            | <ul><li>Domestic Power</li><li>Green Room</li><li>Mains Water</li><li>Shoot and Stay</li><li>Toilets</li></ul> |
| Floors                                                | Interior Features    | Kitchen Facilities                                     | Kitchen types                                                                                                  |
| <ul><li>Real Wood Floor</li><li>Tiled Floor</li></ul> | • Furnished          | <ul><li>Large Dining Table</li><li>Open Plan</li></ul> | • Cream & White Units                                                                                          |
| Parking                                               | Rooms                | Views                                                  | Walls & Windows                                                                                                |
| Off Street Parking                                    | • Living Room        | • Lake View                                            | • Wood Clad Walls                                                                                              |

#### Interior

Open plan log cabin. Living room with wooden floor. Kitchen Wet room and a bathroom.