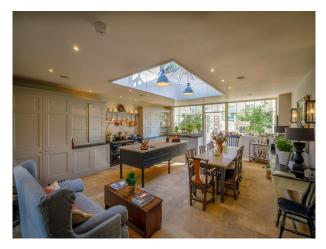

## **SW4113 Gloucestershire Manor House For Filming**

This beautiful Gloucestershire manor house is great for TV dramas, music videos and adverts. This picturesque Manor and surrounding creates an amazing look and feel to what you are shooting.

## **Gloucestershire Manor House For Filming**

This beautiful Gloucestershire manor house is great for TV dramas, music videos and adverts. This picturesque Manor and surrounding creates an amazing look and feel to what you are shooting.

## **Features:**

| <b>Bathroom Types</b>                                  | <b>Bedroom Types</b>                                | Exterior Features                                            | Facilities                                                           |
|--------------------------------------------------------|-----------------------------------------------------|--------------------------------------------------------------|----------------------------------------------------------------------|
| <ul><li>Cloakroom/WC</li><li>Family Bathroom</li></ul> | • Double Bedroom                                    | <ul><li>Back Garden</li><li>Front Garden</li></ul>           | <ul><li>Domestic Power</li><li>Mains Water</li><li>Toilets</li></ul> |
| Interior Features                                      | Kitchen Facilities                                  | Kitchen types                                                | Parking                                                              |
| • Furnished                                            | <ul><li> Kitchen Diner</li><li> Open Plan</li></ul> | <ul><li> Kitchen With Island</li><li> Wooden Units</li></ul> | • Driveway                                                           |
| Rooms                                                  | Views                                               | Walls & Windows                                              |                                                                      |
| <ul><li>Dining Room</li><li>Living Room</li></ul>      | • Countryside View                                  | <ul><li> Exposed Beams</li><li> Skylights</li></ul>          |                                                                      |