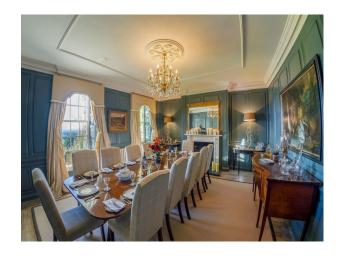

## **Features:**

| <b>Bathroom Types</b>                                  | <b>Bedroom Types</b>                                | Exterior Features                                            | Facilities                                                           |
|--------------------------------------------------------|-----------------------------------------------------|--------------------------------------------------------------|----------------------------------------------------------------------|
| <ul><li>Cloakroom/WC</li><li>Family Bathroom</li></ul> | • Double Bedroom                                    | <ul><li>Back Garden</li><li>Front Garden</li></ul>           | <ul><li>Domestic Power</li><li>Mains Water</li><li>Toilets</li></ul> |
| Interior Features                                      | Kitchen Facilities                                  | Kitchen types                                                | Parking                                                              |
| • Furnished                                            | <ul><li> Kitchen Diner</li><li> Open Plan</li></ul> | <ul><li> Kitchen With Island</li><li> Wooden Units</li></ul> | • Driveway                                                           |
| Rooms                                                  | Views                                               | Walls & Windows                                              |                                                                      |
| <ul><li>Dining Room</li><li>Living Room</li></ul>      | • Countryside View                                  | <ul><li> Exposed Beams</li><li> Skylights</li></ul>          |                                                                      |