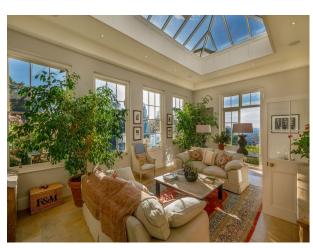

## **SW4113 Gloucestershire Manor House For Filming**

This beautiful Gloucestershire manor house is great for TV dramas, music videos and adverts. This picturesque Manor and surrounding creates an amazing look and feel to what you are shooting.

## **Gloucestershire Manor House For Filming**

This beautiful Gloucestershire manor house is great for TV dramas, music videos and adverts. This picturesque Manor and surrounding creates an amazing look and feel to what you are shooting.

## **Features:**

| <b>Bathroom Types</b>                                  | <b>Bedroom Types</b>                                | Exterior Features                                            | Facilities                                                           |
|--------------------------------------------------------|-----------------------------------------------------|--------------------------------------------------------------|----------------------------------------------------------------------|
| <ul><li>Cloakroom/WC</li><li>Family Bathroom</li></ul> | • Double Bedroom                                    | <ul><li>Back Garden</li><li>Front Garden</li></ul>           | <ul><li>Domestic Power</li><li>Mains Water</li><li>Toilets</li></ul> |
| Interior Features                                      | Kitchen Facilities                                  | Kitchen types                                                | Parking                                                              |
| • Furnished                                            | <ul><li> Kitchen Diner</li><li> Open Plan</li></ul> | <ul><li> Kitchen With Island</li><li> Wooden Units</li></ul> | • Driveway                                                           |
| Rooms                                                  | Views                                               | Walls & Windows                                              |                                                                      |
| <ul><li>Dining Room</li><li>Living Room</li></ul>      | • Countryside View                                  | <ul><li> Exposed Beams</li><li> Skylights</li></ul>          |                                                                      |