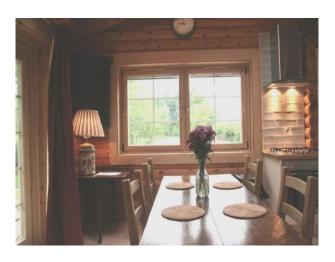

## Interior Log cabins set in various surrounding. They all have kitchens, living rooms, bedrooms and bathrooms. Some are open plan and some have hot tubs on verandas.