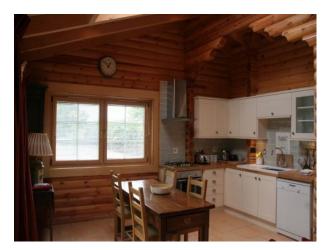

## Interior Log cabins set in various surrounding. They all have kitchens, living rooms, bedrooms and bathrooms. Some are open plan and some have hot tubs on verandas.