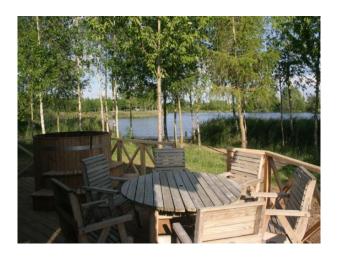

## **Gloucestershire: Selection of Wooden Chalets** for Filming

Selection of log cabins available for filming.

Location: Gloucestershire, United Kingdom

Within the M25: No

Categories: Ponds | Lakes | Islands | Woodland | Cabins & Portable Structures | Boats

## Interior Log cabins set in various surrounding. They all have kitchens, living rooms, bedrooms and bathrooms. Some are open plan and some have hot tubs on verandas.