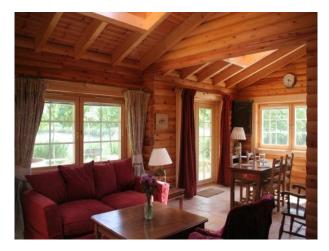

## Interior Log cabins set in various surrounding. They all have kitchens, living rooms, bedrooms and bathrooms. Some are open plan and some have hot tubs on verandas.