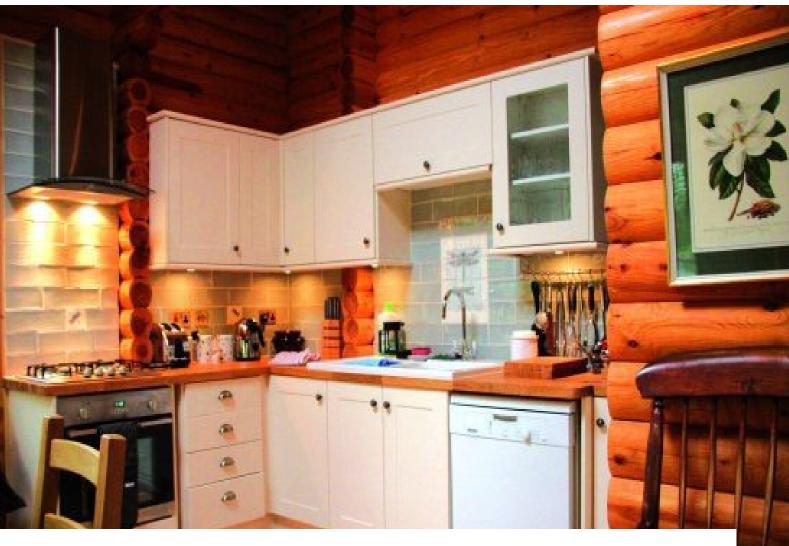

## Interior Log cabins set in various surrounding. They all have kitchens, living rooms, bedrooms and bathrooms. Some are open plan and some have hot tubs on verandas.