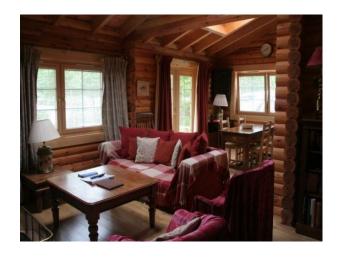

## Interior Log cabins set in various surrounding. They all have kitchens, living rooms, bedrooms and bathrooms. Some are open plan and some have hot tubs on verandas.