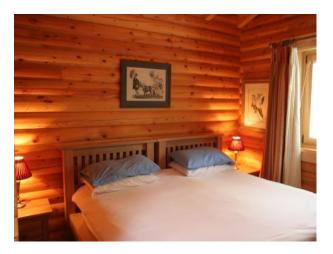

## Interior Log cabins set in various surrounding. They all have kitchens, living rooms, bedrooms and bathrooms. Some are open plan and some have hot tubs on verandas.