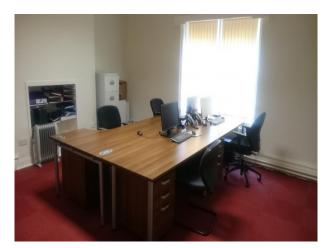

#### **Features:**

| Bathroom Types     | Exterior Features                                                                                                      | Facilities                                                                                                                                                 | Floors                                                                                                                                           |
|--------------------|------------------------------------------------------------------------------------------------------------------------|------------------------------------------------------------------------------------------------------------------------------------------------------------|--------------------------------------------------------------------------------------------------------------------------------------------------|
| • Cloakroom/WC     | <ul> <li>Back Garden</li> <li>Courtyard</li> <li>Formal Gardens</li> <li>Front Garden</li> <li>Outbuildings</li> </ul> | <ul> <li>Domestic Power</li> <li>Fire Hydrant (close by)</li> <li>Internet Access</li> <li>Mains Water</li> <li>Shoot and Stay</li> <li>Toilets</li> </ul> | <ul> <li>Carpet</li> <li>Linoleum</li> <li>Tiled Floor</li> </ul>                                                                                |
| Interior Features  | Kitchen Facilities                                                                                                     | Parking                                                                                                                                                    | Rooms                                                                                                                                            |
| • Period Staircase | <ul><li>Prep Area</li><li>Small Appliances</li><li>Utensils</li></ul>                                                  | <ul><li>Driveway</li><li>Off Street Parking</li></ul>                                                                                                      | <ul> <li>Boardroom</li> <li>Games Room</li> <li>Hallway</li> <li>Meeting/Board Room</li> <li>Office</li> <li>Porch</li> <li>Reception</li> </ul> |
| Views              | Walls & Windows                                                                                                        |                                                                                                                                                            |                                                                                                                                                  |
| • Countryside View | • Large Windows                                                                                                        |                                                                                                                                                            |                                                                                                                                                  |

#### Interior

Original build dates back to 1837. Original features from the outside, interior has been converted to offices retaining some original features.