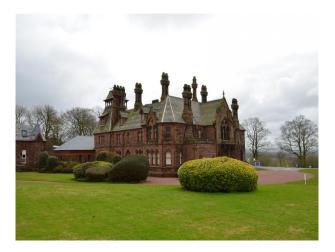

# NW2321 Gothic Building With Feature Staircase For Filming And Stills Shoots in Liverpool

Gothic style building built in 1837 available for filming. The interior includes a (Harry Potter esq) feature hallway, and lots of rooms which have been redeveloped as office spaces.

### Gothic Building With Feature Staircase For Filming And Stills Shoots in Liverpool

Gothic style building built in 1837 available for filming. The interior includes a (Harry Potter esq) feature hallway, and lots of rooms which have been redeveloped as office spaces.

#### Interior

Original build dates back to 1837. Original features from the outside, interior has been converted to offices retaining some original features.

#### Exterior

Exterior of the building remains mainly original. Modern fixtures such as a fire escape and floodlighting.