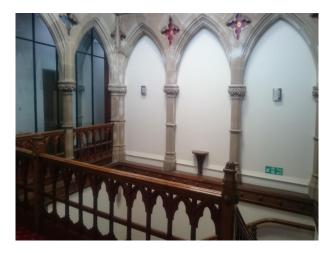

# NW2321 Gothic Building With Feature Staircase For Filming And Stills Shoots in Liverpool

Gothic style building built in 1837 available for filming. The interior includes a (Harry Potter esq) feature hallway, and lots of rooms which have been redeveloped as office spaces.

### Gothic Building With Feature Staircase For Filming And Stills Shoots in Liverpool

Gothic style building built in 1837 available for filming. The interior includes a (Harry Potter esq) feature hallway, and lots of rooms which have been redeveloped as office spaces.

#### Interior

Original build dates back to 1837. Original features from the outside, interior has been converted to offices retaining some original features.