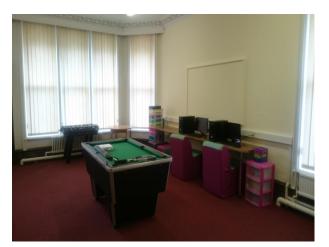

#### **Features:**

| Bathroom Types     | Exterior Features                                                                                                      | Facilities                                                                                                                                                 | Floors                                                                                                                                           |
|--------------------|------------------------------------------------------------------------------------------------------------------------|------------------------------------------------------------------------------------------------------------------------------------------------------------|--------------------------------------------------------------------------------------------------------------------------------------------------|
| • Cloakroom/WC     | <ul> <li>Back Garden</li> <li>Courtyard</li> <li>Formal Gardens</li> <li>Front Garden</li> <li>Outbuildings</li> </ul> | <ul> <li>Domestic Power</li> <li>Fire Hydrant (close by)</li> <li>Internet Access</li> <li>Mains Water</li> <li>Shoot and Stay</li> <li>Toilets</li> </ul> | <ul> <li>Carpet</li> <li>Linoleum</li> <li>Tiled Floor</li> </ul>                                                                                |
| Interior Features  | Kitchen Facilities                                                                                                     | Parking                                                                                                                                                    | Rooms                                                                                                                                            |
| • Period Staircase | <ul><li>Prep Area</li><li>Small Appliances</li><li>Utensils</li></ul>                                                  | <ul><li>Driveway</li><li>Off Street Parking</li></ul>                                                                                                      | <ul> <li>Boardroom</li> <li>Games Room</li> <li>Hallway</li> <li>Meeting/Board Room</li> <li>Office</li> <li>Porch</li> <li>Reception</li> </ul> |
| Views              | Walls & Windows                                                                                                        |                                                                                                                                                            |                                                                                                                                                  |
| • Countryside View | • Large Windows                                                                                                        |                                                                                                                                                            |                                                                                                                                                  |

#### Interior

Original build dates back to 1837. Original features from the outside, interior has been converted to offices retaining some original features.