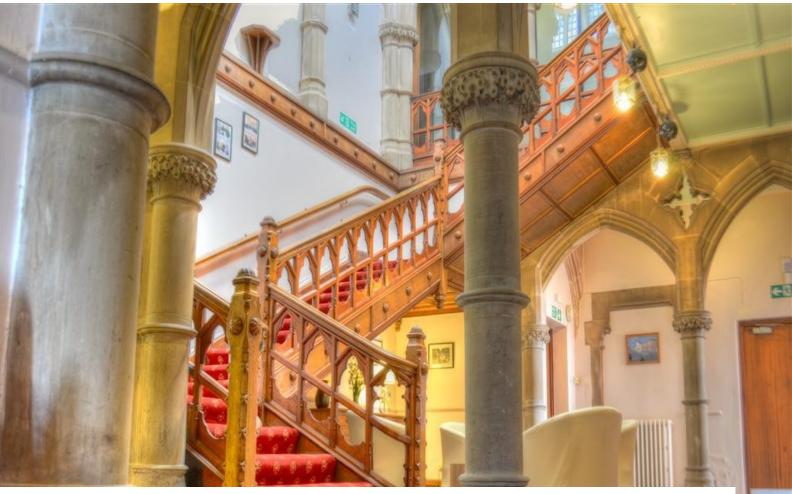

# NW2321 Gothic Building With Feature Staircase For Filming And Stills Shoots in Liverpool

Gothic style building built in 1837 available for filming. The interior includes a (Harry Potter esq) feature hallway, and lots of rooms which have been redeveloped as office spaces.

#### Interior

Original build dates back to 1837. Original features from the outside, interior has been converted to offices retaining some original features.