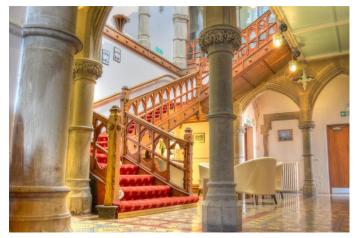

# NW2321 Gothic Building With Feature Staircase For Filming And Stills Shoots in Liverpool

Gothic style building built in 1837 available for filming. The interior includes a (Harry Potter esq) feature hallway, and lots of rooms which have been redeveloped as office spaces.

#### Interior

Original build dates back to 1837. Original features from the outside, interior has been converted to offices retaining some original features.