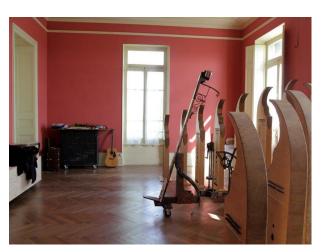

| Interior                                                                                                                                                            |  |  |  |
|---------------------------------------------------------------------------------------------------------------------------------------------------------------------|--|--|--|
| The castle has 14 finished rooms as well as 6 more rooms in the attic, 3 outside buildings, a basement, a large garden, a small garden, a tower and a few terraces. |  |  |  |
|                                                                                                                                                                     |  |  |  |
|                                                                                                                                                                     |  |  |  |
|                                                                                                                                                                     |  |  |  |
|                                                                                                                                                                     |  |  |  |
|                                                                                                                                                                     |  |  |  |
|                                                                                                                                                                     |  |  |  |
|                                                                                                                                                                     |  |  |  |
|                                                                                                                                                                     |  |  |  |
|                                                                                                                                                                     |  |  |  |
|                                                                                                                                                                     |  |  |  |
|                                                                                                                                                                     |  |  |  |
|                                                                                                                                                                     |  |  |  |
|                                                                                                                                                                     |  |  |  |
|                                                                                                                                                                     |  |  |  |
|                                                                                                                                                                     |  |  |  |
|                                                                                                                                                                     |  |  |  |
|                                                                                                                                                                     |  |  |  |
|                                                                                                                                                                     |  |  |  |