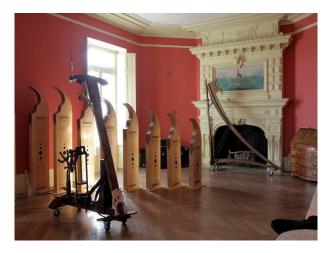

| Interior                                                                                                                                                            |  |  |  |
|---------------------------------------------------------------------------------------------------------------------------------------------------------------------|--|--|--|
| The castle has 14 finished rooms as well as 6 more rooms in the attic, 3 outside buildings, a basement, a large garden, a small garden, a tower and a few terraces. |  |  |  |
|                                                                                                                                                                     |  |  |  |
|                                                                                                                                                                     |  |  |  |
|                                                                                                                                                                     |  |  |  |
|                                                                                                                                                                     |  |  |  |
|                                                                                                                                                                     |  |  |  |
|                                                                                                                                                                     |  |  |  |
|                                                                                                                                                                     |  |  |  |
|                                                                                                                                                                     |  |  |  |
|                                                                                                                                                                     |  |  |  |
|                                                                                                                                                                     |  |  |  |
|                                                                                                                                                                     |  |  |  |
|                                                                                                                                                                     |  |  |  |
|                                                                                                                                                                     |  |  |  |
|                                                                                                                                                                     |  |  |  |
|                                                                                                                                                                     |  |  |  |
|                                                                                                                                                                     |  |  |  |
|                                                                                                                                                                     |  |  |  |
|                                                                                                                                                                     |  |  |  |