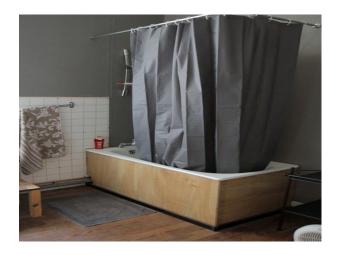

| Interior                                                                                                                                                            |  |  |  |
|---------------------------------------------------------------------------------------------------------------------------------------------------------------------|--|--|--|
| The castle has 14 finished rooms as well as 6 more rooms in the attic, 3 outside buildings, a basement, a large garden, a small garden, a tower and a few terraces. |  |  |  |
|                                                                                                                                                                     |  |  |  |
|                                                                                                                                                                     |  |  |  |
|                                                                                                                                                                     |  |  |  |
|                                                                                                                                                                     |  |  |  |
|                                                                                                                                                                     |  |  |  |
|                                                                                                                                                                     |  |  |  |
|                                                                                                                                                                     |  |  |  |
|                                                                                                                                                                     |  |  |  |
|                                                                                                                                                                     |  |  |  |
|                                                                                                                                                                     |  |  |  |
|                                                                                                                                                                     |  |  |  |
|                                                                                                                                                                     |  |  |  |
|                                                                                                                                                                     |  |  |  |
|                                                                                                                                                                     |  |  |  |
|                                                                                                                                                                     |  |  |  |
|                                                                                                                                                                     |  |  |  |
|                                                                                                                                                                     |  |  |  |
|                                                                                                                                                                     |  |  |  |