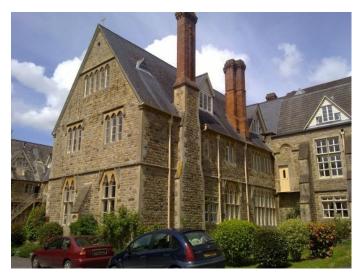

## SW1007 Gothic Converted Convent

Exterior of former gothic convent newly made available for filming back drop and a possible unit base. (paired with SW1022)

### **Gothic Converted Convent**

Exterior of former gothic convent newly made available for filming back drop and a possible unit base. (paired with SW1022)

Location: Devon, United Kingdom Within the M25: No Categories: Castles & Monasteries | Parks & Gardens

#### Interior

This Victorian Gothic property on the foothills of Dartmoor was built in 1859 as a convent for the rehabilitation of fallen women.

The location has:

- $\ast$  An imposing landscaped garden with stunning views of Dartmoor
- \* Plenty of car parking at the rear
- \* Accessible by car and rail: 20 mins from Exeter and just 5 mins from the A38