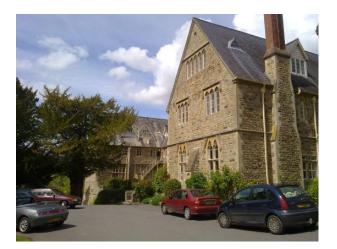

## SW1007 Gothic Converted Convent

Exterior of former gothic convent newly made available for filming back drop and a possible unit base. (paired with SW1022)

### **Gothic Converted Convent**

Exterior of former gothic convent newly made available for filming back drop and a possible unit base. (paired with SW1022)

Location: Devon, United Kingdom Within the M25: No Categories: Castles & Monasteries | Parks & Gardens

#### Interior

This Victorian Gothic property on the foothills of Dartmoor was built in 1859 as a convent for the rehabilitation of fallen women.

The location has:

- $\ast$  An imposing landscaped garden with stunning views of Dartmoor
- \* Plenty of car parking at the rear
- \* Accessible by car and rail: 20 mins from Exeter and just 5 mins from the A38