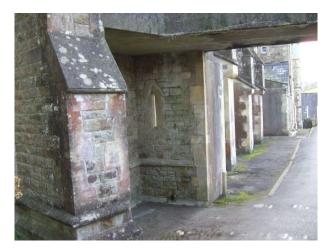

## SW1007 Gothic Converted Convent

Exterior of former gothic convent newly made available for filming back drop and a possible unit base. (paired with SW1022)

### **Gothic Converted Convent**

Exterior of former gothic convent newly made available for filming back drop and a possible unit base. (paired with SW1022)

Location: Devon, United Kingdom Within the M25: No Categories: Castles & Monasteries | Parks & Gardens

#### Interior

This Victorian Gothic property on the foothills of Dartmoor was built in 1859 as a convent for the rehabilitation of fallen women.

The location has:

- $\ast$  An imposing landscaped garden with stunning views of Dartmoor
- \* Plenty of car parking at the rear
- \* Accessible by car and rail: 20 mins from Exeter and just 5 mins from the A38