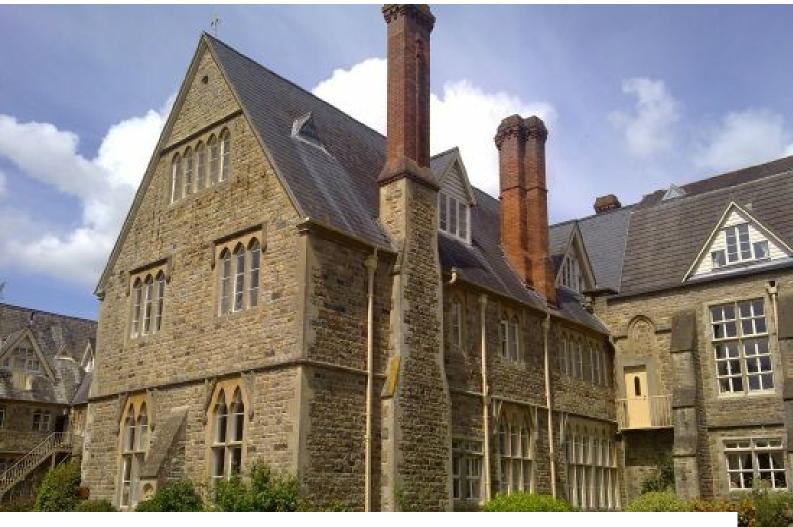

## SW1007 Gothic Converted Convent

Exterior of former gothic convent newly made available for filming back drop and a possible unit base. (paired with SW1022)

### **Gothic Converted Convent**

Exterior of former gothic convent newly made available for filming back drop and a possible unit base. (paired with SW1022)

Location: Devon, United Kingdom Within the M25: No Categories: Castles & Monasteries | Parks & Gardens

#### Interior

This Victorian Gothic property on the foothills of Dartmoor was built in 1859 as a convent for the rehabilitation of fallen women.

The location has:

- $\ast$  An imposing landscaped garden with stunning views of Dartmoor
- \* Plenty of car parking at the rear
- \* Accessible by car and rail: 20 mins from Exeter and just 5 mins from the A38