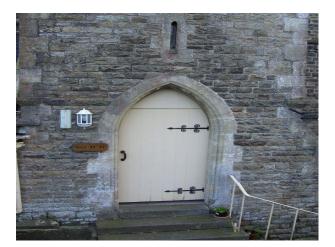

## SW1007 Gothic Converted Convent

Exterior of former gothic convent newly made available for filming back drop and a possible unit base. (paired with SW1022)

### **Gothic Converted Convent**

Exterior of former gothic convent newly made available for filming back drop and a possible unit base. (paired with SW1022)

Location: Devon, United Kingdom Within the M25: No Categories: Castles & Monasteries | Parks & Gardens

#### Interior

This Victorian Gothic property on the foothills of Dartmoor was built in 1859 as a convent for the rehabilitation of fallen women.

The location has:

- $\ast$  An imposing landscaped garden with stunning views of Dartmoor
- \* Plenty of car parking at the rear
- \* Accessible by car and rail: 20 mins from Exeter and just 5 mins from the A38