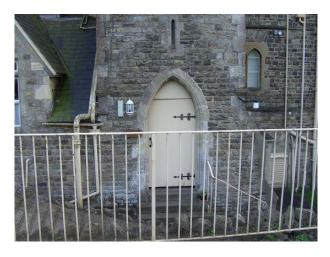

## SW1007 Gothic Converted Convent

Exterior of former gothic convent newly made available for filming back drop and a possible unit base. (paired with SW1022)

### **Gothic Converted Convent**

Exterior of former gothic convent newly made available for filming back drop and a possible unit base. (paired with SW1022)

Location: Devon, United Kingdom Within the M25: No Categories: Castles & Monasteries | Parks & Gardens

#### Interior

This Victorian Gothic property on the foothills of Dartmoor was built in 1859 as a convent for the rehabilitation of fallen women.

The location has:

- $\ast$  An imposing landscaped garden with stunning views of Dartmoor
- \* Plenty of car parking at the rear
- \* Accessible by car and rail: 20 mins from Exeter and just 5 mins from the A38