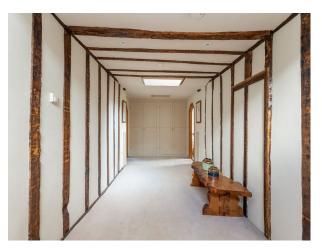

## Walls & Windows

- Exposed Beams
- Painted Walls
- Paneled Walls
- Stained Glass Windows

#### Interior

Grade 1 listed home with converted chapel which includes large stained glass windows. Lots of period features including fireplaces and panelling.