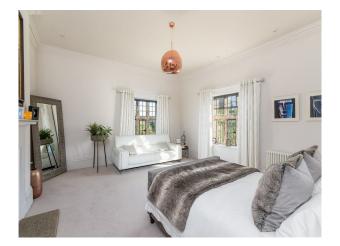

#### Parking

• Driveway

• Boudoir

**Bedroom Types** 

- Double Bedroom
- Dressing Room
- Single Bedroom
- Spare Bedroom

#### **Interior Features**

Views

- Furnished
- Period Fireplace
- Period Staircase

#### Interior

Grade 1 listed home with converted chapel which includes large stained glass windows. Lots of period features including fireplaces and panelling.