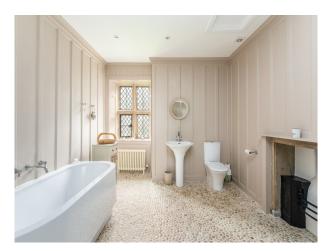

#### • Cloakroom/WC

- En-suite Bathroom
- Family Bathroom
- Modern Bathroom
- Shower Room

## Walls & Windows

- Exposed Beams
- Painted Walls
- Paneled Walls
- Stained Glass Windows

#### Interior

Grade 1 listed home with converted chapel which includes large stained glass windows. Lots of period features including fireplaces and panelling.