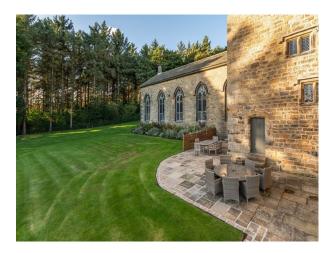

#### Interior

Grade 1 listed home with converted chapel which includes large stained glass windows. Lots of period features including fireplaces and panelling.

### Exterior

Extensive grounds and well kept lawns and gardens. Property has a large driveway to accommodate many vehicles.