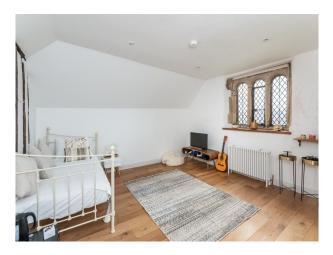

#### Interior

Grade 1 listed home with converted chapel which includes large stained glass windows. Lots of period features including fireplaces and panelling.