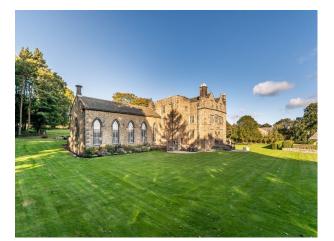

#### Interior

Grade 1 listed home with converted chapel which includes large stained glass windows. Lots of period features including fireplaces and panelling.

### Exterior

Extensive grounds and well kept lawns and gardens. Property has a large driveway to accommodate many vehicles.