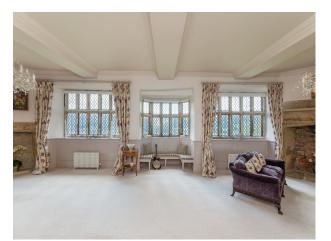

#### **Interior Features**

Views

- Furnished
- Period Fireplace
- Period Staircase

## Walls & Windows

- Exposed Beams
- Painted Walls
- Paneled Walls
- Stained Glass Windows

#### Interior

Grade 1 listed home with converted chapel which includes large stained glass windows. Lots of period features including fireplaces and panelling.