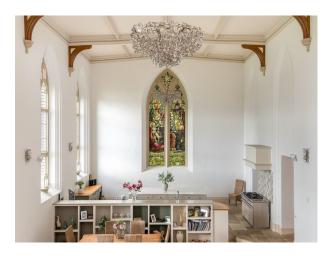

#### Interior

Grade 1 listed home with converted chapel which includes large stained glass windows. Lots of period features including fireplaces and panelling.