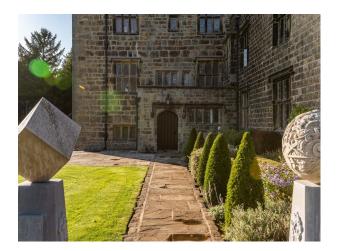

#### Interior

Grade 1 listed home with converted chapel which includes large stained glass windows. Lots of period features including fireplaces and panelling.

### Exterior

Extensive grounds and well kept lawns and gardens. Property has a large driveway to accommodate many vehicles.