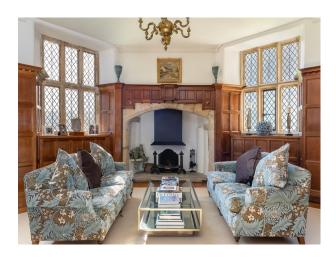

#### Interior

Grade 1 listed home with converted chapel which includes large stained glass windows. Lots of period features including fireplaces and panelling.