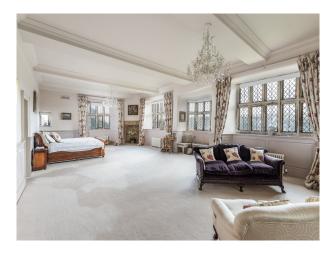

#### Parking

• Driveway

• Boudoir

**Bedroom Types** 

- Double Bedroom
- Dressing Room
- Single Bedroom
- Spare Bedroom

#### **Interior Features**

Views

- Furnished
- Period Fireplace
- Period Staircase

#### Interior

Grade 1 listed home with converted chapel which includes large stained glass windows. Lots of period features including fireplaces and panelling.