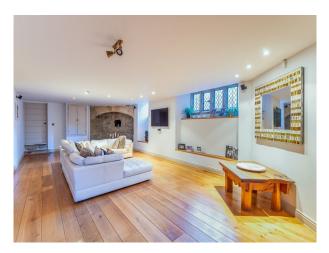

#### **Interior Features**

Views

- Furnished
- Period Fireplace
- Period Staircase

## Walls & Windows

- Exposed Beams
- Painted Walls
- Paneled Walls
- Stained Glass Windows