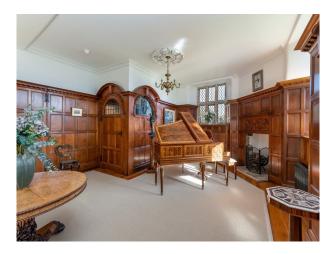

#### Interior

Grade 1 listed home with converted chapel which includes large stained glass windows. Lots of period features including fireplaces and panelling.