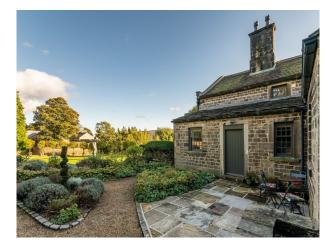

#### Interior

Grade 1 listed home with converted chapel which includes large stained glass windows. Lots of period features including fireplaces and panelling.

### Exterior

Extensive grounds and well kept lawns and gardens. Property has a large driveway to accommodate many vehicles.