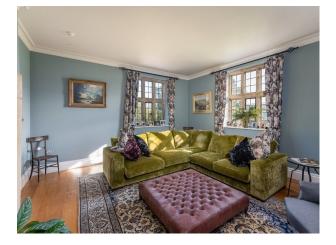

#### **Interior Features**

Views

- Furnished
- Period Fireplace
- Period Staircase

## Walls & Windows

- Exposed Beams
- Painted Walls
- Paneled Walls
- Stained Glass Windows