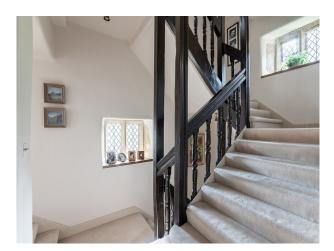

#### **Interior Features**

Views

- Furnished
- Period Fireplace
- Period Staircase

## Walls & Windows

- Exposed Beams
- Painted Walls
- Paneled Walls
- Stained Glass Windows