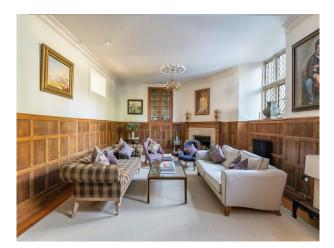

#### Interior

Grade 1 listed home with converted chapel which includes large stained glass windows. Lots of period features including fireplaces and panelling.