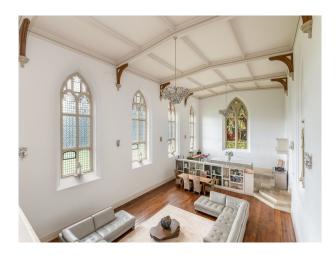

#### Interior

Grade 1 listed home with converted chapel which includes large stained glass windows. Lots of period features including fireplaces and panelling.