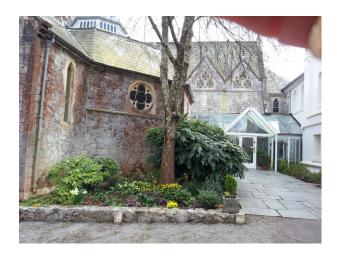

# SW2084 Grade II\* Listed former Priory set in five acres of Devon countryside.

Original church building with High Altar tower and altar still intact, surrounded by former priory building, and small woodland chapel.

## Grade II\* Listed former Priory set in five acres of Devon countryside.

Original church building with High Altar tower and altar still intact, surrounded by former priory building, and small woodland chapel.