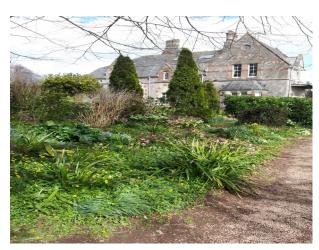

# SW2084 Grade II\* Listed former Priory set in five acres of Devon countryside.

Original church building with High Altar tower and altar still intact, surrounded by former priory building, and small woodland chapel.

## Grade II\* Listed former Priory set in five acres of Devon countryside.

Original church building with High Altar tower and altar still intact, surrounded by former priory building, and small woodland chapel.