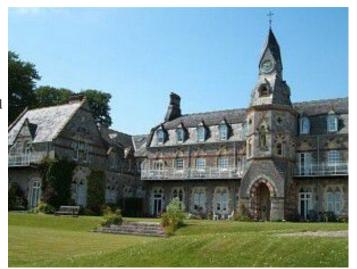

# SW2084 Grade II\* Listed former Priory set in five acres of Devon countryside.

Original church building with High Altar tower and altar still intact, surrounded by former priory building, and small woodland chapel.

## Grade II\* Listed former Priory set in five acres of Devon countryside.

Original church building with High Altar tower and altar still intact, surrounded by former priory building, and small woodland chapel.