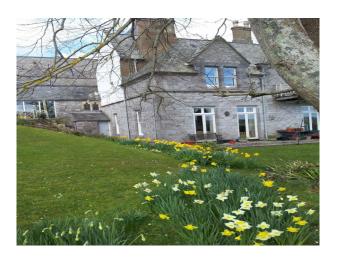

# SW2084 Grade II\* Listed former Priory set in five acres of Devon countryside.

Original church building with High Altar tower and altar still intact, surrounded by former priory building, and small woodland chapel.

## Grade II\* Listed former Priory set in five acres of Devon countryside.

Original church building with High Altar tower and altar still intact, surrounded by former priory building, and small woodland chapel.