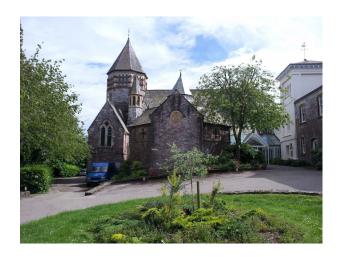

# SW2084 Grade II\* Listed former Priory set in five acres of Devon countryside.

Original church building with High Altar tower and altar still intact, surrounded by former priory building, and small woodland chapel.

## Grade II\* Listed former Priory set in five acres of Devon countryside.

Original church building with High Altar tower and altar still intact, surrounded by former priory building, and small woodland chapel.