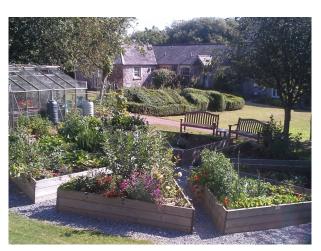

# SW2084 Grade II\* Listed former Priory set in five acres of Devon countryside.

Original church building with High Altar tower and altar still intact, surrounded by former priory building, and small woodland chapel.

## Grade II\* Listed former Priory set in five acres of Devon countryside.

Original church building with High Altar tower and altar still intact, surrounded by former priory building, and small woodland chapel.

### Views

• Countryside View