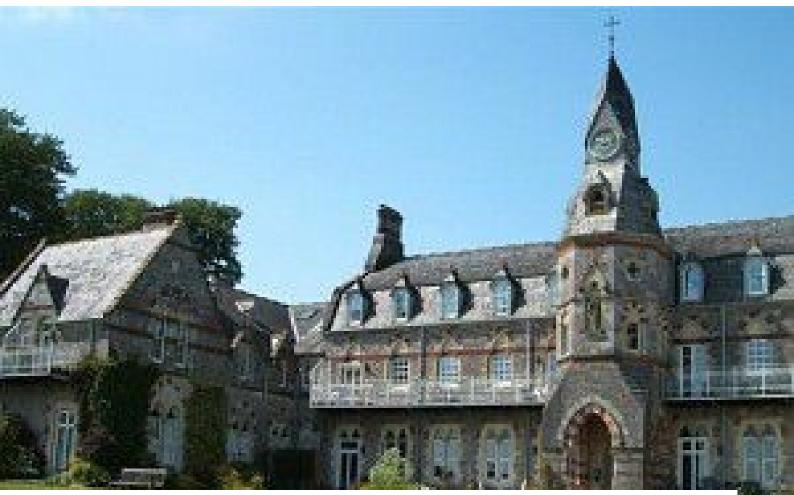

# SW2084 Grade II\* Listed former Priory set in five acres of Devon countryside.

Original church building with High Altar tower and altar still intact, surrounded by former priory building, and small woodland chapel.

## Grade II\* Listed former Priory set in five acres of Devon countryside.

Original church building with High Altar tower and altar still intact, surrounded by former priory building, and small woodland chapel.