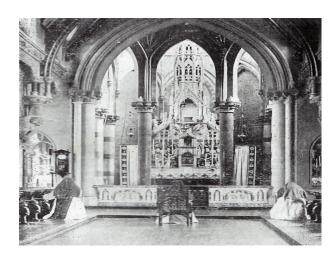

# SW2084 Grade II\* Listed former Priory set in five acres of Devon countryside.

Original church building with High Altar tower and altar still intact, surrounded by former priory building, and small woodland chapel.

## Grade II\* Listed former Priory set in five acres of Devon countryside.

Original church building with High Altar tower and altar still intact, surrounded by former priory building, and small woodland chapel.