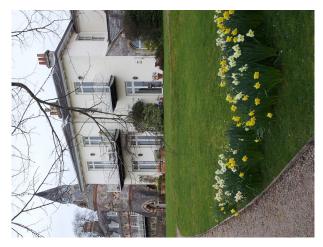

# SW2084 Grade II\* Listed former Priory set in five acres of Devon countryside.

Original church building with High Altar tower and altar still intact, surrounded by former priory building, and small woodland chapel.

## Grade II\* Listed former Priory set in five acres of Devon countryside.

Original church building with High Altar tower and altar still intact, surrounded by former priory building, and small woodland chapel.