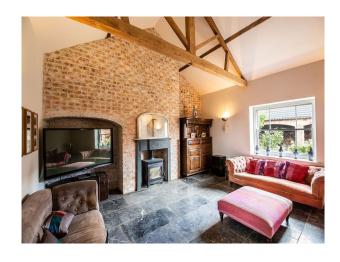

#### Interior

Large Grade II listed farm house just outside of London. Home features modern open plan kitchen and living space with glass doors the length of the room. Large living room with pitched ceiling and exposed beams with a fireplace set in a exposed brick wall. Many other features throughout the property.