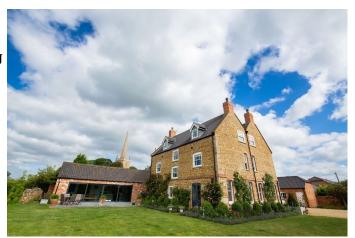

### Exterior

Large sweeping stone driveway leading up to the property which can comfortably hold 20 cars. Beautiful countryside surroundings and a large willow within the garden.