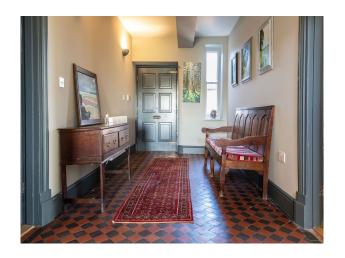

#### Interior

Large Grade II listed farm house just outside of London. Home features modern open plan kitchen and living space with glass doors the length of the room. Large living room with pitched ceiling and exposed beams with a fireplace set in a exposed brick wall. Many other features throughout the property.