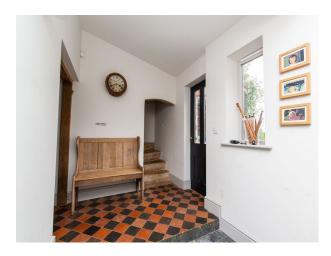

#### Interior

Large Grade II listed farm house just outside of London. Home features modern open plan kitchen and living space with glass doors the length of the room. Large living room with pitched ceiling and exposed beams with a fireplace set in a exposed brick wall. Many other features throughout the property.