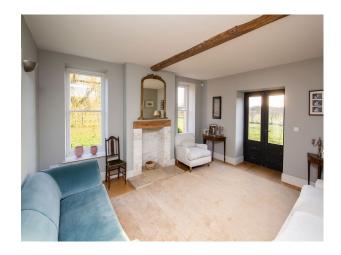

#### Interior

Large Grade II listed farm house just outside of London. Home features modern open plan kitchen and living space with glass doors the length of the room. Large living room with pitched ceiling and exposed beams with a fireplace set in a exposed brick wall. Many other features throughout the property.