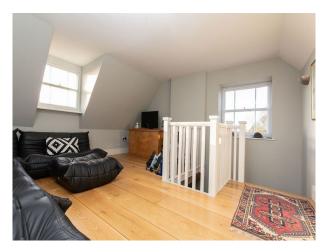

#### Interior

Large Grade II listed farm house just outside of London. Home features modern open plan kitchen and living space with glass doors the length of the room. Large living room with pitched ceiling and exposed beams with a fireplace set in a exposed brick wall. Many other features throughout the property.