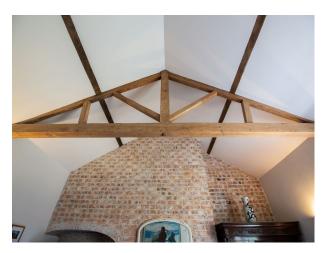

#### Interior

Large Grade II listed farm house just outside of London. Home features modern open plan kitchen and living space with glass doors the length of the room. Large living room with pitched ceiling and exposed beams with a fireplace set in a exposed brick wall. Many other features throughout the property.