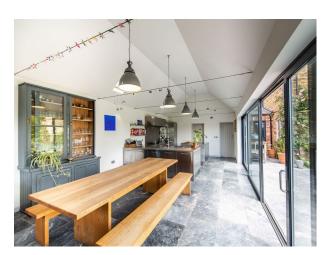

#### Interior

Large Grade II listed farm house just outside of London. Home features modern open plan kitchen and living space with glass doors the length of the room. Large living room with pitched ceiling and exposed beams with a fireplace set in a exposed brick wall. Many other features throughout the property.