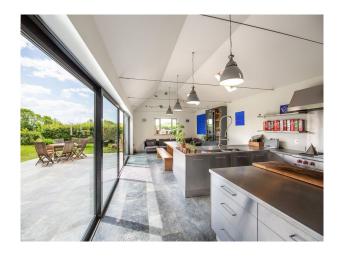

#### Interior

Large Grade II listed farm house just outside of London. Home features modern open plan kitchen and living space with glass doors the length of the room. Large living room with pitched ceiling and exposed beams with a fireplace set in a exposed brick wall. Many other features throughout the property.