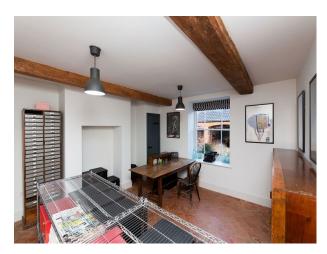

#### Interior

Large Grade II listed farm house just outside of London. Home features modern open plan kitchen and living space with glass doors the length of the room. Large living room with pitched ceiling and exposed beams with a fireplace set in a exposed brick wall. Many other features throughout the property.