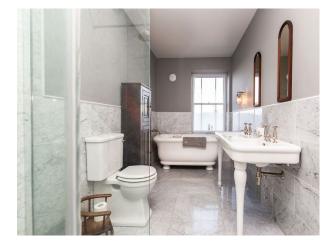

#### Interior

Large Grade II listed farm house just outside of London. Home features modern open plan kitchen and living space with glass doors the length of the room. Large living room with pitched ceiling and exposed beams with a fireplace set in a exposed brick wall. Many other features throughout the property.