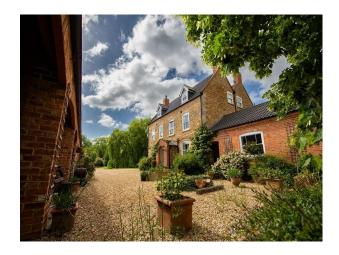

### Exterior

Large sweeping stone driveway leading up to the property which can comfortably hold 20 cars. Beautiful countryside surroundings and a large willow within the garden.