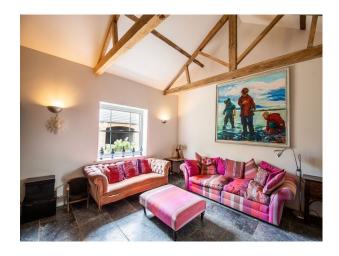

#### Interior

Large Grade II listed farm house just outside of London. Home features modern open plan kitchen and living space with glass doors the length of the room. Large living room with pitched ceiling and exposed beams with a fireplace set in a exposed brick wall. Many other features throughout the property.