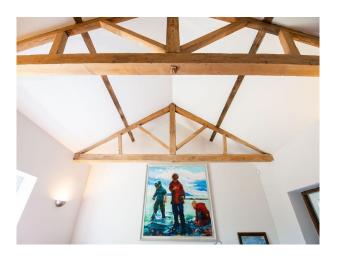

#### Interior

Large Grade II listed farm house just outside of London. Home features modern open plan kitchen and living space with glass doors the length of the room. Large living room with pitched ceiling and exposed beams with a fireplace set in a exposed brick wall. Many other features throughout the property.