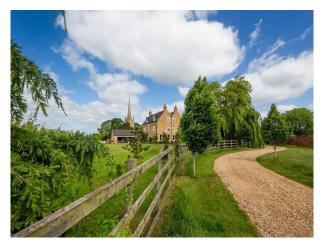

### Exterior

Large sweeping stone driveway leading up to the property which can comfortably hold 20 cars. Beautiful countryside surroundings and a large willow within the garden.