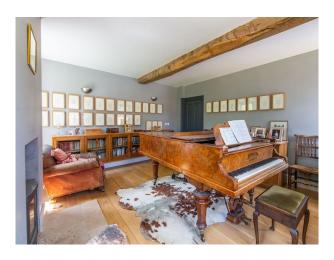

#### Interior

Large Grade II listed farm house just outside of London. Home features modern open plan kitchen and living space with glass doors the length of the room. Large living room with pitched ceiling and exposed beams with a fireplace set in a exposed brick wall. Many other features throughout the property.