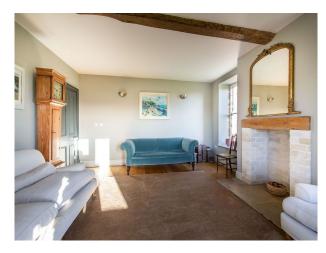

#### Interior

Large Grade II listed farm house just outside of London. Home features modern open plan kitchen and living space with glass doors the length of the room. Large living room with pitched ceiling and exposed beams with a fireplace set in a exposed brick wall. Many other features throughout the property.