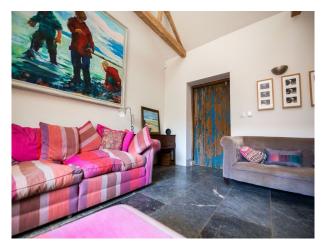

#### Interior

Large Grade II listed farm house just outside of London. Home features modern open plan kitchen and living space with glass doors the length of the room. Large living room with pitched ceiling and exposed beams with a fireplace set in a exposed brick wall. Many other features throughout the property.