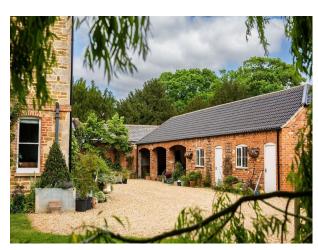

### Exterior

Large sweeping stone driveway leading up to the property which can comfortably hold 20 cars. Beautiful countryside surroundings and a large willow within the garden.