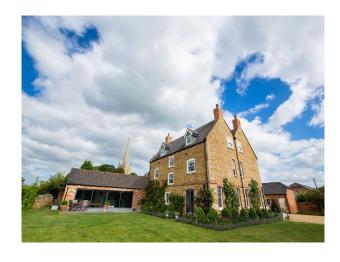

### Exterior

Large sweeping stone driveway leading up to the property which can comfortably hold 20 cars. Beautiful countryside surroundings and a large willow within the garden.