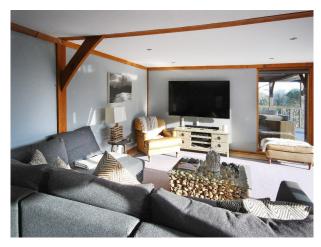

#### Interior

The house and its annex offer a choice of six stylish bedrooms. The light and spacious master bedroom has French doors opening onto its own balcony, as well as a private en-suite bathroom. Kitchen has a five-door Aga and two electric ovens.