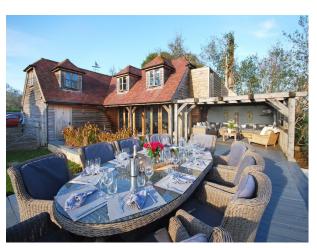

### Exterior

The grounds extend across two acres, including a private drive, grass tennis court, swimming pool, hot tub, sauna and steam room.