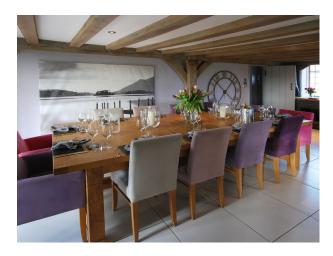

#### Interior

The house and its annex offer a choice of six stylish bedrooms. The light and spacious master bedroom has French doors opening onto its own balcony, as well as a private en-suite bathroom. Kitchen has a five-door Aga and two electric ovens.