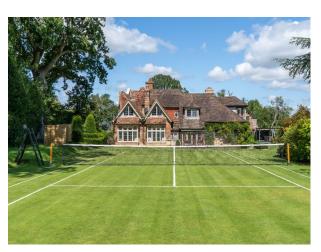

# SE6024 Grade II-Listed Manor House For Filming

The grounds extend across two acres, including a private drive, grass tennis court, swimming pool, hot tub, sauna and steam room.

## **Grade II-Listed Manor House For Filming**

The grounds extend across two acres, including a private drive, grass tennis court, swimming pool, hot tub, sauna and steam room.

Location: West Sussex, United Kingdom

### Exterior

The grounds extend across two acres, including a private drive, grass tennis court, swimming pool, hot tub, sauna and steam room.