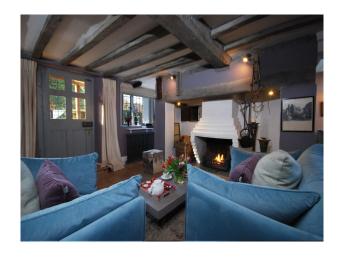

#### Interior

The house and its annex offer a choice of six stylish bedrooms. The light and spacious master bedroom has French doors opening onto its own balcony, as well as a private en-suite bathroom. Kitchen has a five-door Aga and two electric ovens.