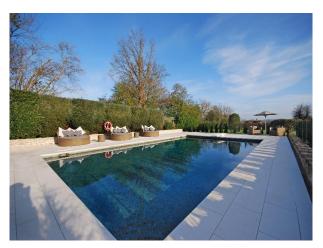

### Exterior

The grounds extend across two acres, including a private drive, grass tennis court, swimming pool, hot tub, sauna and steam room.