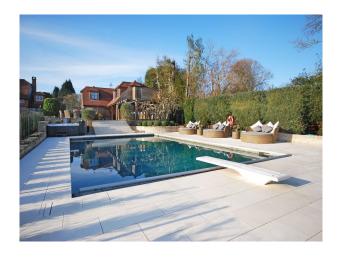

### Exterior

The grounds extend across two acres, including a private drive, grass tennis court, swimming pool, hot tub, sauna and steam room.