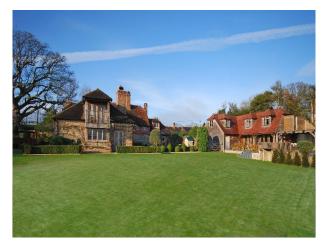

# SE6024 Grade II-Listed Manor House For Filming

The grounds extend across two acres, including a private drive, grass tennis court, swimming pool, hot tub, sauna and steam room.

## **Grade II-Listed Manor House For Filming**

The grounds extend across two acres, including a private drive, grass tennis court, swimming pool, hot tub, sauna and steam room.

Location: West Sussex, United Kingdom

### Exterior

The grounds extend across two acres, including a private drive, grass tennis court, swimming pool, hot tub, sauna and steam room.