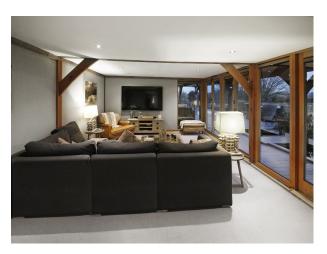

#### Interior

The house and its annex offer a choice of six stylish bedrooms. The light and spacious master bedroom has French doors opening onto its own balcony, as well as a private en-suite bathroom. Kitchen has a five-door Aga and two electric ovens.