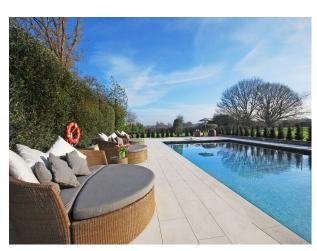

### Exterior

The grounds extend across two acres, including a private drive, grass tennis court, swimming pool, hot tub, sauna and steam room.