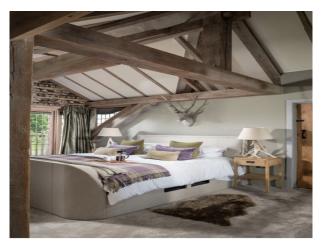

#### Interior

The house and its annex offer a choice of six stylish bedrooms. The light and spacious master bedroom has French doors opening onto its own balcony, as well as a private en-suite bathroom. Kitchen has a five-door Aga and two electric ovens.