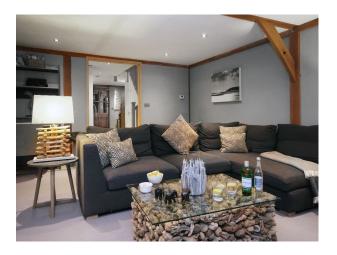

#### Interior

The house and its annex offer a choice of six stylish bedrooms. The light and spacious master bedroom has French doors opening onto its own balcony, as well as a private en-suite bathroom. Kitchen has a five-door Aga and two electric ovens.