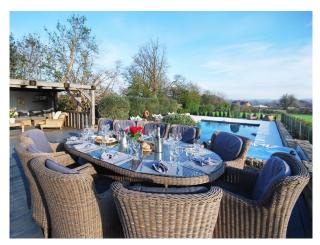

### Exterior

The grounds extend across two acres, including a private drive, grass tennis court, swimming pool, hot tub, sauna and steam room.