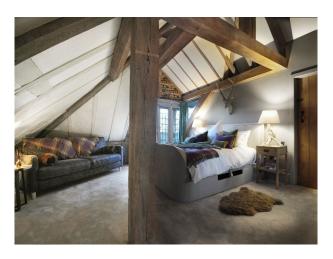

#### Interior

The house and its annex offer a choice of six stylish bedrooms. The light and spacious master bedroom has French doors opening onto its own balcony, as well as a private en-suite bathroom. Kitchen has a five-door Aga and two electric ovens.