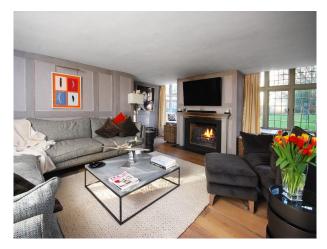

#### Interior

The house and its annex offer a choice of six stylish bedrooms. The light and spacious master bedroom has French doors opening onto its own balcony, as well as a private en-suite bathroom. Kitchen has a five-door Aga and two electric ovens.