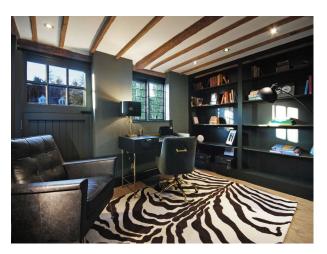

#### Interior

The house and its annex offer a choice of six stylish bedrooms. The light and spacious master bedroom has French doors opening onto its own balcony, as well as a private en-suite bathroom. Kitchen has a five-door Aga and two electric ovens.