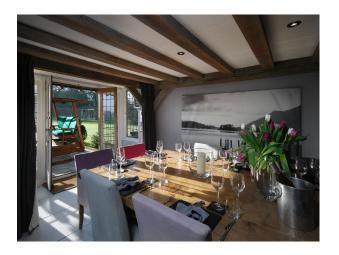

#### Interior

The house and its annex offer a choice of six stylish bedrooms. The light and spacious master bedroom has French doors opening onto its own balcony, as well as a private en-suite bathroom. Kitchen has a five-door Aga and two electric ovens.