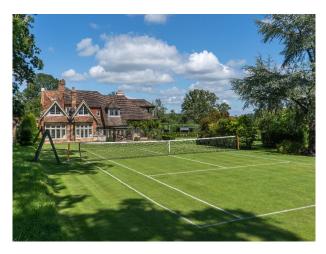

# SE6024 Grade II-Listed Manor House For Filming

The grounds extend across two acres, including a private drive, grass tennis court, swimming pool, hot tub, sauna and steam room.

## **Grade II-Listed Manor House For Filming**

The grounds extend across two acres, including a private drive, grass tennis court, swimming pool, hot tub, sauna and steam room.

Location: West Sussex, United Kingdom

### Exterior

The grounds extend across two acres, including a private drive, grass tennis court, swimming pool, hot tub, sauna and steam room.