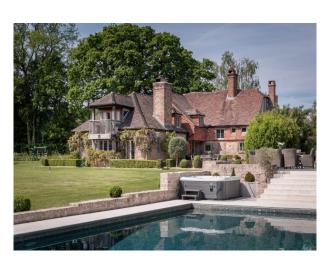

# SE6024 Grade II-Listed Manor House For Filming

The grounds extend across two acres, including a private drive, grass tennis court, swimming pool, hot tub, sauna and steam room.

## **Grade II-Listed Manor House For Filming**

The grounds extend across two acres, including a private drive, grass tennis court, swimming pool, hot tub, sauna and steam room.

Location: West Sussex, United Kingdom

### Exterior

The grounds extend across two acres, including a private drive, grass tennis court, swimming pool, hot tub, sauna and steam room.