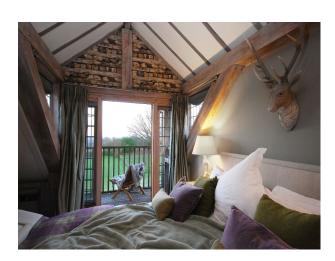

#### Interior

The house and its annex offer a choice of six stylish bedrooms. The light and spacious master bedroom has French doors opening onto its own balcony, as well as a private en-suite bathroom. Kitchen has a five-door Aga and two electric ovens.