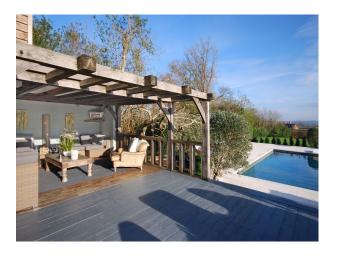

### Exterior

The grounds extend across two acres, including a private drive, grass tennis court, swimming pool, hot tub, sauna and steam room.