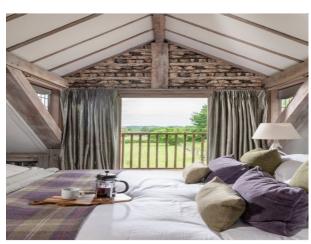

#### Interior

The house and its annex offer a choice of six stylish bedrooms. The light and spacious master bedroom has French doors opening onto its own balcony, as well as a private en-suite bathroom. Kitchen has a five-door Aga and two electric ovens.