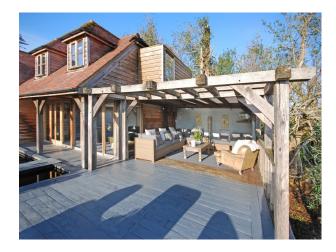

### Exterior

The grounds extend across two acres, including a private drive, grass tennis court, swimming pool, hot tub, sauna and steam room.