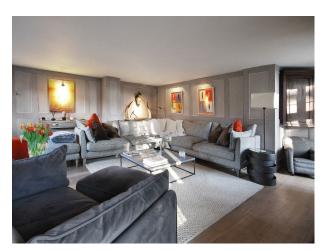

#### Interior

The house and its annex offer a choice of six stylish bedrooms. The light and spacious master bedroom has French doors opening onto its own balcony, as well as a private en-suite bathroom. Kitchen has a five-door Aga and two electric ovens.