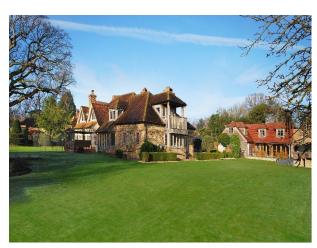

# SE6024 Grade II-Listed Manor House For Filming

The grounds extend across two acres, including a private drive, grass tennis court, swimming pool, hot tub, sauna and steam room.

## **Grade II-Listed Manor House For Filming**

The grounds extend across two acres, including a private drive, grass tennis court, swimming pool, hot tub, sauna and steam room.

Location: West Sussex, United Kingdom

### Exterior

The grounds extend across two acres, including a private drive, grass tennis court, swimming pool, hot tub, sauna and steam room.