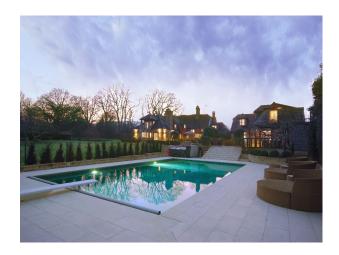

### Exterior

The grounds extend across two acres, including a private drive, grass tennis court, swimming pool, hot tub, sauna and steam room.