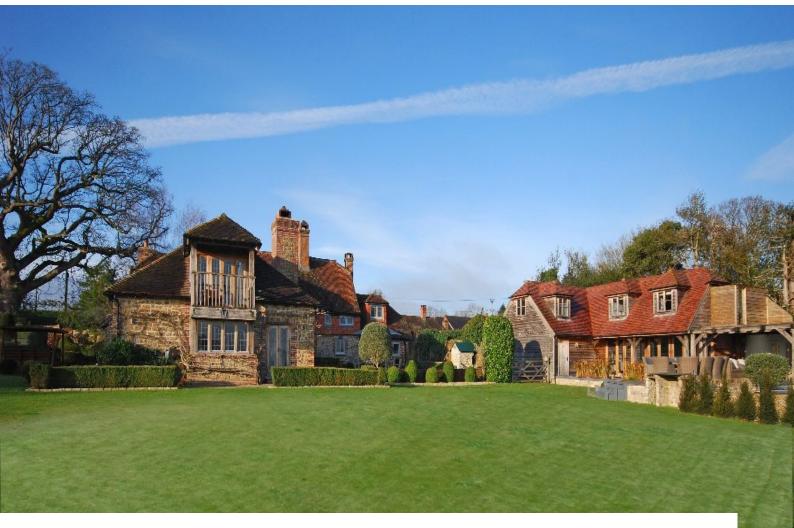

# SE6024 Grade II-Listed Manor House For Filming

The grounds extend across two acres, including a private drive, grass tennis court, swimming pool, hot tub, sauna and steam room.

## **Grade II-Listed Manor House For Filming**

The grounds extend across two acres, including a private drive, grass tennis court, swimming pool, hot tub, sauna and steam room.

Location: West Sussex, United Kingdom

### Exterior

The grounds extend across two acres, including a private drive, grass tennis court, swimming pool, hot tub, sauna and steam room.