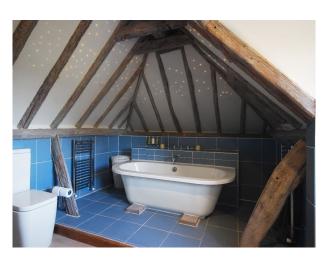

#### Interior

The house and its annex offer a choice of six stylish bedrooms. The light and spacious master bedroom has French doors opening onto its own balcony, as well as a private en-suite bathroom. Kitchen has a five-door Aga and two electric ovens.