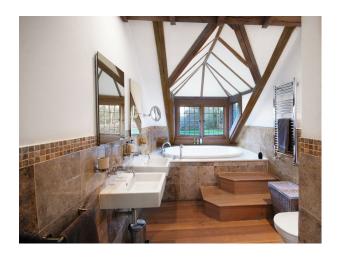

#### Interior

The house and its annex offer a choice of six stylish bedrooms. The light and spacious master bedroom has French doors opening onto its own balcony, as well as a private en-suite bathroom. Kitchen has a five-door Aga and two electric ovens.