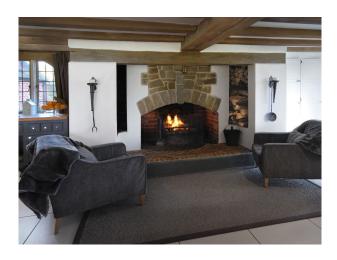

#### Interior

The house and its annex offer a choice of six stylish bedrooms. The light and spacious master bedroom has French doors opening onto its own balcony, as well as a private en-suite bathroom. Kitchen has a five-door Aga and two electric ovens.