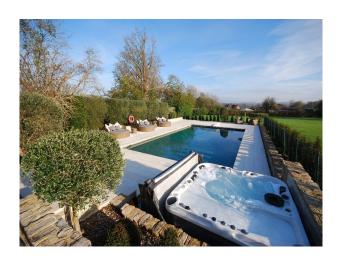

### Exterior

The grounds extend across two acres, including a private drive, grass tennis court, swimming pool, hot tub, sauna and steam room.