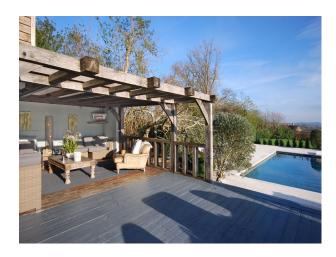

### Exterior

The grounds extend across two acres, including a private drive, grass tennis court, swimming pool, hot tub, sauna and steam room.