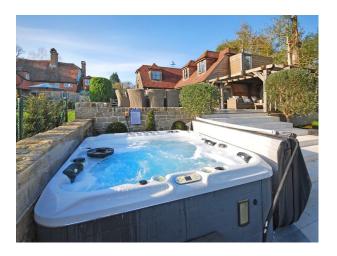

### Exterior

The grounds extend across two acres, including a private drive, grass tennis court, swimming pool, hot tub, sauna and steam room.