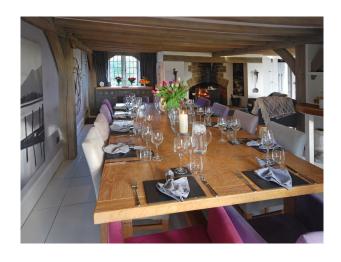

#### Interior

The house and its annex offer a choice of six stylish bedrooms. The light and spacious master bedroom has French doors opening onto its own balcony, as well as a private en-suite bathroom. Kitchen has a five-door Aga and two electric ovens.