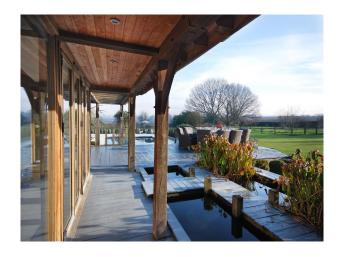

### Exterior

The grounds extend across two acres, including a private drive, grass tennis court, swimming pool, hot tub, sauna and steam room.