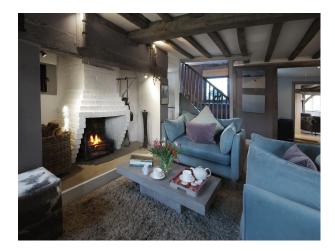

#### Interior

The house and its annex offer a choice of six stylish bedrooms. The light and spacious master bedroom has French doors opening onto its own balcony, as well as a private en-suite bathroom. Kitchen has a five-door Aga and two electric ovens.