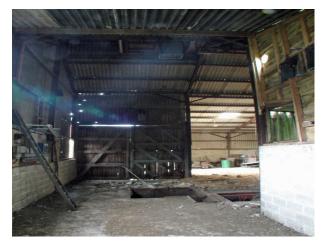

#### Interior

Unmodernised barns concrete floor, cement panel walls with blockwork and steel supports. High roof height