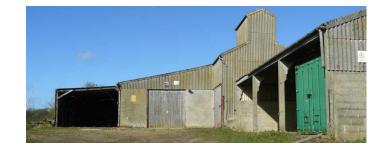

#### Exterior

Cement pole barn with grain elevator structure. Lean to wooden barn and open bay tractor shed beside. Set in rough farm yard.