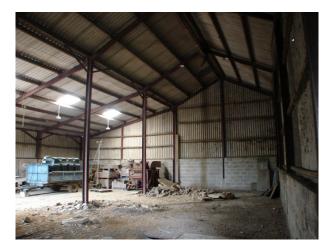

#### Interior

Unmodernised barns concrete floor, cement panel walls with blockwork and steel supports. High roof height