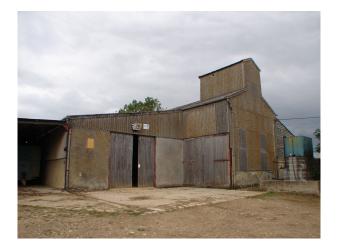

#### Exterior

Cement pole barn with grain elevator structure. Lean to wooden barn and open bay tractor shed beside. Set in rough farm yard.