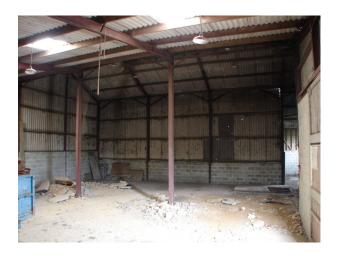

#### Interior

Unmodernised barns concrete floor, cement panel walls with blockwork and steel supports. High roof height