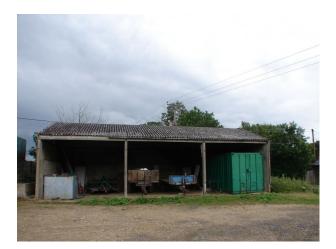

#### Exterior

Cement pole barn with grain elevator structure. Lean to wooden barn and open bay tractor shed beside. Set in rough farm yard.