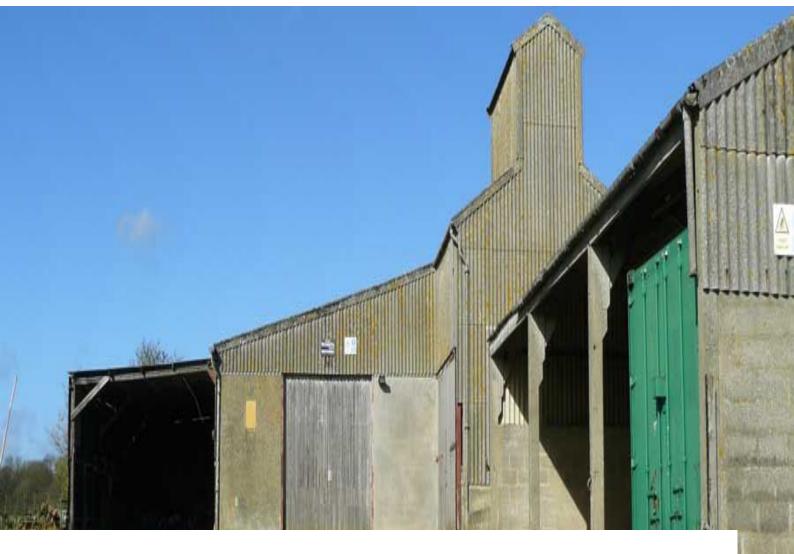

#### Exterior

Cement pole barn with grain elevator structure. Lean to wooden barn and open bay tractor shed beside. Set in rough farm yard.