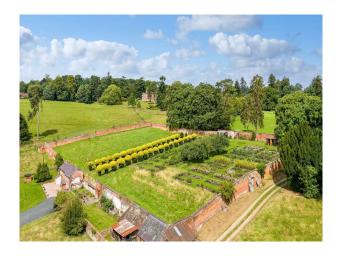

#### Exterior

Encompassing thousands of acres of wild countryside and parkland. A gravel drive leads you towards the house, passing sophisticated topiary, lawns and sculptures, which enhance the existing beauty of your surroundings. Within the grounds, you'll also find an outdoor heated pool and pool house, stables, and courts for tennis and racket ball.