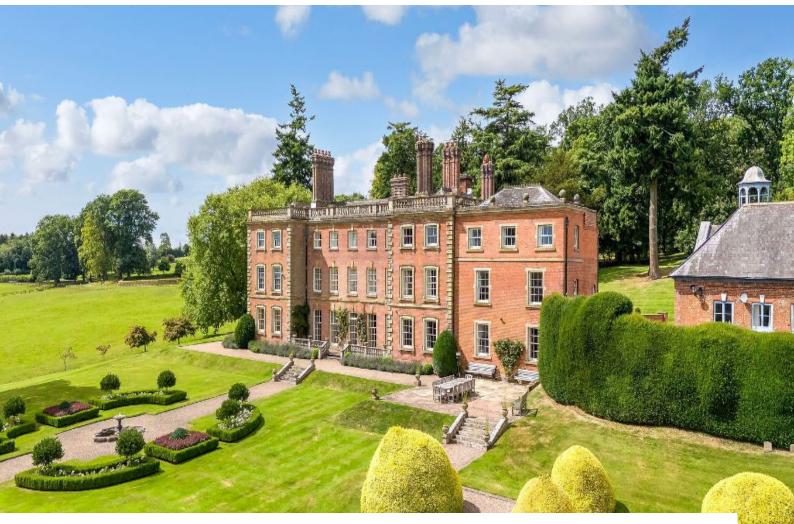

## WM6806 Grand Countryside Home On 5,000 Acres For Filming

Full of countryside charm, the home is grand and gracious. 5,000 acre estate with cricket pitch, heated outdoor swimming pool, gym, night club, rowing lake stables available for filming and video shoots

# **Grand Countryside Home On 5,000 Acres For Filming**

Full of countryside charm, the home is grand and gracious. 5,000 acre estate with cricket pitch, heated outdoor swimming pool, gym, night club, rowing lake stables available for filming and video shoots

#### Exterior

Encompassing thousands of acres of wild countryside and parkland. A gravel drive leads you towards the house, passing sophisticated topiary, lawns and sculptures, which enhance the existing beauty of your surroundings. Within the grounds, you'll also find an outdoor heated pool and pool house, stables, and courts for tennis and racket ball.