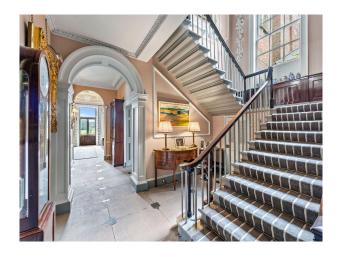

#### Interior

Across nine bedrooms and six bathrooms. Each bedroom is uniquely styled, with the principal rooms featuring impressive, statement beds. Throughout the house, sensitive interior design is used to highlight the ornate architectural features and historic craftsmanship you'll find here. The property's many reception spaces include a sitting room, playroom, drawing room, and two dining rooms: one in the stately former library.