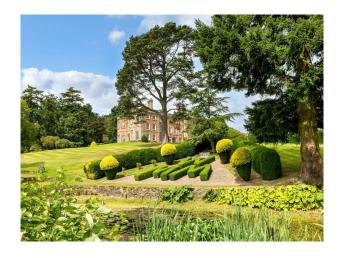

#### Exterior

Encompassing thousands of acres of wild countryside and parkland. A gravel drive leads you towards the house, passing sophisticated topiary, lawns and sculptures, which enhance the existing beauty of your surroundings. Within the grounds, you'll also find an outdoor heated pool and pool house, stables, and courts for tennis and racket ball.