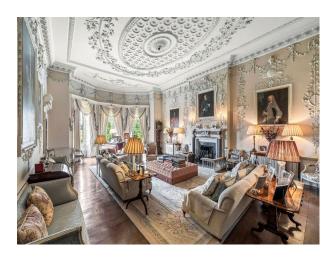

#### Interior

Across nine bedrooms and six bathrooms. Each bedroom is uniquely styled, with the principal rooms featuring impressive, statement beds. Throughout the house, sensitive interior design is used to highlight the ornate architectural features and historic craftsmanship you'll find here. The property's many reception spaces include a sitting room, playroom, drawing room, and two dining rooms: one in the stately former library.