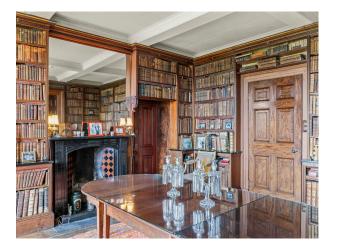

#### Interior

Across nine bedrooms and six bathrooms. Each bedroom is uniquely styled, with the principal rooms featuring impressive, statement beds. Throughout the house, sensitive interior design is used to highlight the ornate architectural features and historic craftsmanship you'll find here. The property's many reception spaces include a sitting room, playroom, drawing room, and two dining rooms: one in the stately former library.