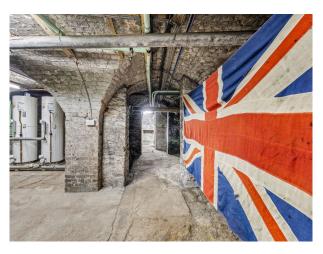

the principal rooms featuring impressive, statement beds. Throughout the house, sensitive interior design is used to highlight the ornate architectural features and historic craftsmanship you'll find here. The property's many reception spaces include a sitting room, playroom, drawing room, and two dining rooms: one in the stately former library.

#### Exterior

Encompassing thousands of acres of wild countryside and parkland. A gravel drive leads you towards the house, passing sophisticated topiary, lawns and sculptures, which enhance the existing beauty of your surroundings. Within the grounds, you'll also find an outdoor heated pool and pool house, stables, and courts for tennis and racket ball.