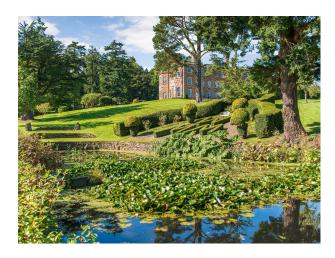

#### Exterior

Encompassing thousands of acres of wild countryside and parkland. A gravel drive leads you towards the house, passing sophisticated topiary, lawns and sculptures, which enhance the existing beauty of your surroundings. Within the grounds, you'll also find an outdoor heated pool and pool house, stables, and courts for tennis and racket ball.