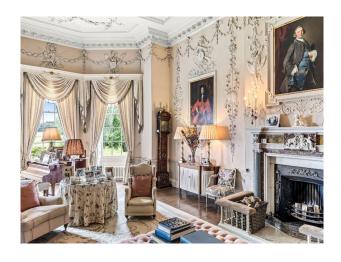

#### Interior

Across nine bedrooms and six bathrooms. Each bedroom is uniquely styled, with the principal rooms featuring impressive, statement beds. Throughout the house, sensitive interior design is used to highlight the ornate architectural features and historic craftsmanship you'll find here. The property's many reception spaces include a sitting room, playroom, drawing room, and two dining rooms: one in the stately former library.