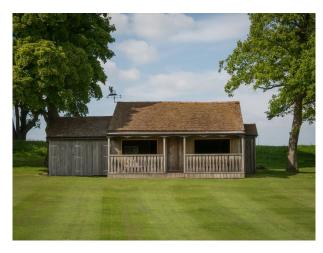

#### Exterior

Encompassing thousands of acres of wild countryside and parkland. A gravel drive leads you towards the house, passing sophisticated topiary, lawns and sculptures, which enhance the existing beauty of your surroundings. Within the grounds, you'll also find an outdoor heated pool and pool house, stables, and courts for tennis and racket ball.