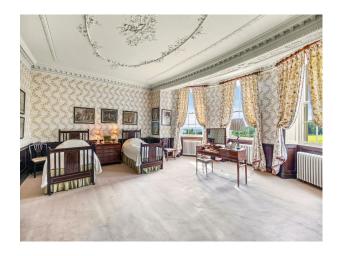

#### Interior

Across nine bedrooms and six bathrooms. Each bedroom is uniquely styled, with the principal rooms featuring impressive, statement beds. Throughout the house, sensitive interior design is used to highlight the ornate architectural features and historic craftsmanship you'll find here. The property's many reception spaces include a sitting room, playroom, drawing room, and two dining rooms: one in the stately former library.