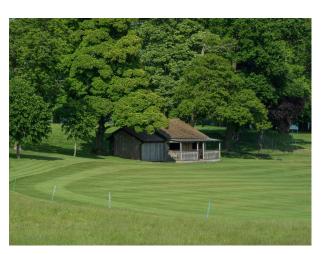

#### Exterior

Encompassing thousands of acres of wild countryside and parkland. A gravel drive leads you towards the house, passing sophisticated topiary, lawns and sculptures, which enhance the existing beauty of your surroundings. Within the grounds, you'll also find an outdoor heated pool and pool house, stables, and courts for tennis and racket ball.