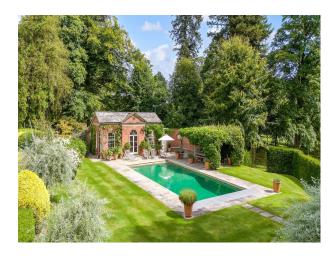

#### Exterior

Encompassing thousands of acres of wild countryside and parkland. A gravel drive leads you towards the house, passing sophisticated topiary, lawns and sculptures, which enhance the existing beauty of your surroundings. Within the grounds, you'll also find an outdoor heated pool and pool house, stables, and courts for tennis and racket ball.