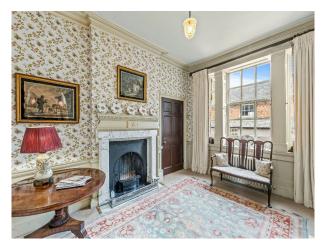

#### Interior

Across nine bedrooms and six bathrooms. Each bedroom is uniquely styled, with the principal rooms featuring impressive, statement beds. Throughout the house, sensitive interior design is used to highlight the ornate architectural features and historic craftsmanship you'll find here. The property's many reception spaces include a sitting room, playroom, drawing room, and two dining rooms: one in the stately former library.