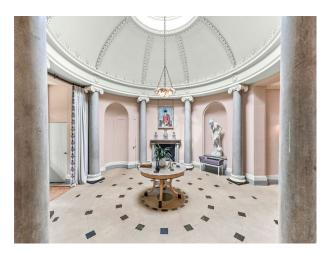

#### Interior

Across nine bedrooms and six bathrooms. Each bedroom is uniquely styled, with the principal rooms featuring impressive, statement beds. Throughout the house, sensitive interior design is used to highlight the ornate architectural features and historic craftsmanship you'll find here. The property's many reception spaces include a sitting room, playroom, drawing room, and two dining rooms: one in the stately former library.