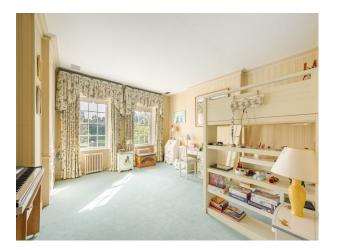

ckery</li> </ul> |
| <ul> <li>Mains Water</li> </ul> |                                     |                                        | • Gas Hob                                |
| <ul><li>Toilets</li></ul>       |                                     |                                        | <ul><li>Island</li></ul>                 |
|                                 |                                     |                                        | • Kitchen Diner                          |

#### Kitchen types

#### Parking

### Rooms

#### Views

- Cream & White Units Kitchen With Island
  - 0
- Driveway
- Conservatory
- Dining Room
- Drawing Room
- Home Office
- Library
- Living Room
- Lounge
- Porch

• Countryside View