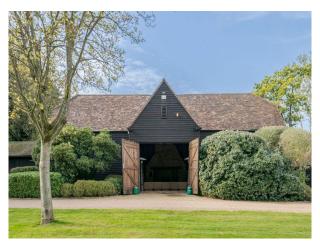

# SE5854 Grand Estate with Extensive Grounds with Helipad and Period Rooms

The property also has an outdoor swimming pool, tennis court, horse stables and a large barn for shoots

## **Grand Estate with Extensive Grounds with Helipad and Period Rooms**

The property also has an outdoor swimming pool, tennis court, horse stables and a large barn for shoots

Location: Berkshire, United Kingdom