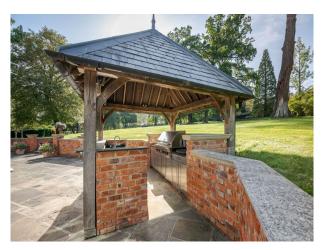

# SE5854 Grand Estate with Extensive Grounds with Helipad and Period Rooms

The property also has an outdoor swimming pool, tennis court, horse stables and a large barn for shoots

## **Grand Estate with Extensive Grounds with Helipad and Period Rooms**

The property also has an outdoor swimming pool, tennis court, horse stables and a large barn for shoots

Location: Berkshire, United Kingdom