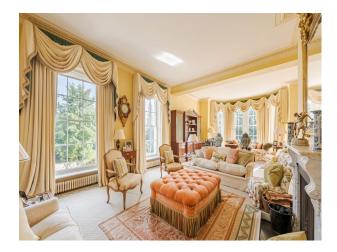

<li>Sweeping Staircase</li> </ul> | <ul> <li>Cutlery and Crockery</li> </ul> |
| <ul> <li>Mains Water</li> </ul> |                                     |                                        | • Gas Hob                                |
| <ul><li>Toilets</li></ul>       |                                     |                                        | <ul><li>Island</li></ul>                 |
|                                 |                                     |                                        | • Kitchen Diner                          |

#### Kitchen types

#### Parking

### Rooms

#### Views

- Cream & White Units Kitchen With Island
  - 0
- Driveway
- Conservatory
- Dining Room
- Drawing Room
- Home Office
- Library
- Living Room
- Lounge
- Porch

• Countryside View