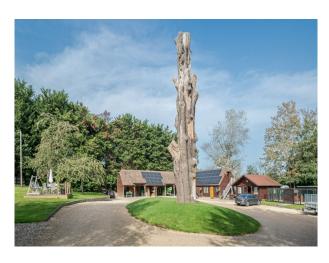

# SE5854 Grand Estate with Extensive Grounds with Helipad and Period Rooms

The property also has an outdoor swimming pool, tennis court, horse stables and a large barn for shoots

## **Grand Estate with Extensive Grounds with Helipad and Period Rooms**

The property also has an outdoor swimming pool, tennis court, horse stables and a large barn for shoots

Location: Berkshire, United Kingdom