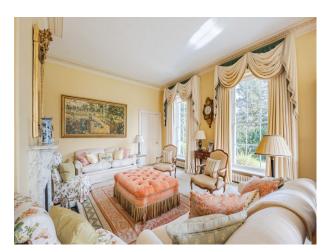

ul> <li>Sweeping Staircase</li> </ul> | <ul> <li>Cutlery and Crockery</li> </ul> |
| <ul> <li>Mains Water</li> </ul> |                                     |                                        | • Gas Hob                                |
| <ul><li>Toilets</li></ul>       |                                     |                                        | <ul><li>Island</li></ul>                 |
|                                 |                                     |                                        | • Kitchen Diner                          |

#### Kitchen types

#### Parking

### Rooms

#### Views

- Cream & White Units Kitchen With Island
  - 0
- Driveway
- Conservatory
- Dining Room
- Drawing Room
- Home Office
- Library
- Living Room
- Lounge
- Porch

• Countryside View