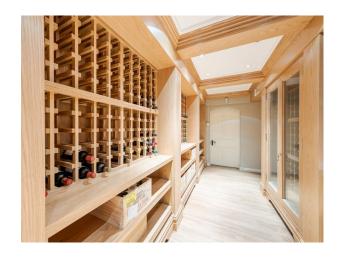

#### **Features:**

| Facilities                      | Floors                              | Interior Features                      | Kitchen Facilities                       |
|---------------------------------|-------------------------------------|----------------------------------------|------------------------------------------|
| • 3 Phase Power                 | • Carpet                            | • Furnished                            | • Aga                                    |
| • Domestic Power                | <ul> <li>Real Wood Floor</li> </ul> | <ul> <li>Period Fireplace</li> </ul>   | • Breakfast Bar                          |
| • Internet Access               | • Tiled Floor                       | <ul> <li>Sweeping Staircase</li> </ul> | <ul> <li>Cutlery and Crockery</li> </ul> |
| <ul> <li>Mains Water</li> </ul> |                                     |                                        | • Gas Hob                                |
| <ul><li>Toilets</li></ul>       |                                     |                                        | <ul><li>Island</li></ul>                 |
|                                 |                                     |                                        | • Kitchen Diner                          |