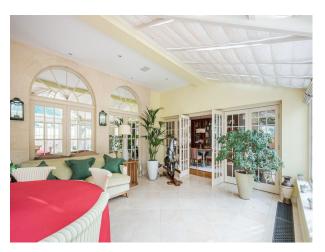

#### Views

- Cream & White Units Kitchen With Island
  - 0
- Driveway
- Conservatory
- Dining Room
- Drawing Room
- Home Office
- Library
- Living Room
- Lounge
- Porch

• Countryside View