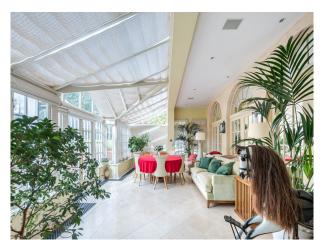

#### Views

- Cream & White Units Kitchen With Island
  - 0
- Driveway
- Conservatory
- Dining Room
- Drawing Room
- Home Office
- Library
- Living Room
- Lounge
- Porch

• Countryside View