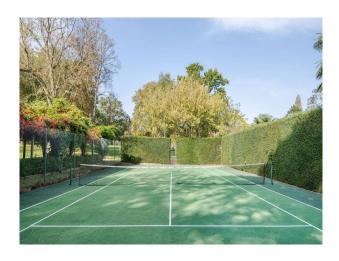

# SE5854 Grand Estate with Extensive Grounds with Helipad and Period Rooms

The property also has an outdoor swimming pool, tennis court, horse stables and a large barn for shoots

## **Grand Estate with Extensive Grounds with Helipad and Period Rooms**

The property also has an outdoor swimming pool, tennis court, horse stables and a large barn for shoots

Location: Berkshire, United Kingdom