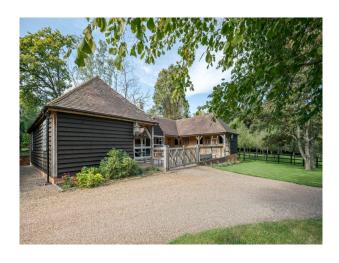

# SE5854 Grand Estate with Extensive Grounds with Helipad and Period Rooms

The property also has an outdoor swimming pool, tennis court, horse stables and a large barn for shoots

## **Grand Estate with Extensive Grounds with Helipad and Period Rooms**

The property also has an outdoor swimming pool, tennis court, horse stables and a large barn for shoots

Location: Berkshire, United Kingdom