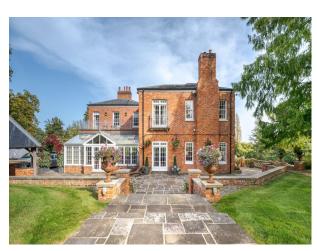

# SE5854 Grand Estate with Extensive Grounds with Helipad and Period Rooms

The property also has an outdoor swimming pool, tennis court, horse stables and a large barn for shoots

## **Grand Estate with Extensive Grounds with Helipad and Period Rooms**

The property also has an outdoor swimming pool, tennis court, horse stables and a large barn for shoots

Location: Berkshire, United Kingdom