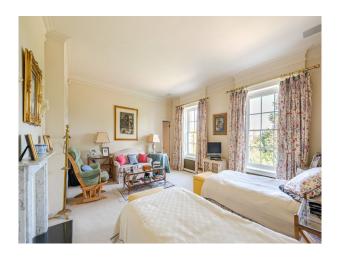

</ul> |
| <ul> <li>Mains Water</li> </ul> |                                     |                                        | • Gas Hob                                |
| <ul><li>Toilets</li></ul>       |                                     |                                        | <ul><li>Island</li></ul>                 |
|                                 |                                     |                                        | • Kitchen Diner                          |

#### Kitchen types

#### Parking

### Rooms

#### Views

- Cream & White Units Kitchen With Island
  - 0
- Driveway
- Conservatory
- Dining Room
- Drawing Room
- Home Office
- Library
- Living Room
- Lounge
- Porch

• Countryside View