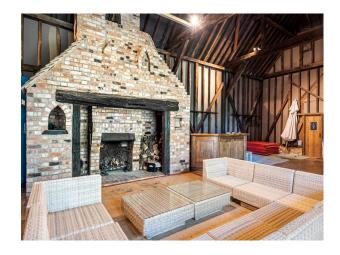

# SE5854 Grand Estate with Extensive Grounds with Helipad and Period Rooms

The property also has an outdoor swimming pool, tennis court, horse stables and a large barn for shoots

## **Grand Estate with Extensive Grounds with Helipad and Period Rooms**

The property also has an outdoor swimming pool, tennis court, horse stables and a large barn for shoots

Location: Berkshire, United Kingdom