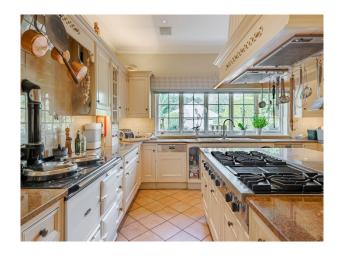

#### **Features:**

| Facilities                      | Floors                              | Interior Features                      | Kitchen Facilities                       |
|---------------------------------|-------------------------------------|----------------------------------------|------------------------------------------|
| • 3 Phase Power                 | • Carpet                            | • Furnished                            | • Aga                                    |
| • Domestic Power                | <ul> <li>Real Wood Floor</li> </ul> | <ul> <li>Period Fireplace</li> </ul>   | • Breakfast Bar                          |
| • Internet Access               | • Tiled Floor                       | <ul> <li>Sweeping Staircase</li> </ul> | <ul> <li>Cutlery and Crockery</li> </ul> |
| <ul> <li>Mains Water</li> </ul> |                                     |                                        | • Gas Hob                                |
| <ul><li>Toilets</li></ul>       |                                     |                                        | <ul><li>Island</li></ul>                 |
|                                 |                                     |                                        | • Kitchen Diner                          |

#### Views

- Cream & White Units Kitchen With Island
  - 0
- Driveway
- Conservatory
- Dining Room
- Drawing Room
- Home Office
- Library
- Living Room
- Lounge
- Porch

• Countryside View