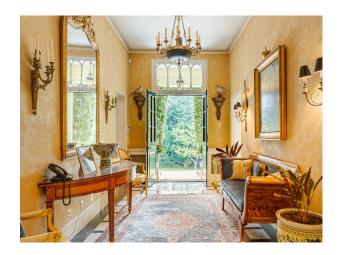

| <ul> <li>Sweeping Staircase</li> </ul> | <ul> <li>Cutlery and Crockery</li> </ul> |
| <ul> <li>Mains Water</li> </ul> |                                     |                                        | • Gas Hob                                |
| <ul><li>Toilets</li></ul>       |                                     |                                        | <ul><li>Island</li></ul>                 |
|                                 |                                     |                                        | • Kitchen Diner                          |

#### Kitchen types

#### Parking

### Rooms

#### Views

- Cream & White Units Kitchen With Island
  - 0
- Driveway
- Conservatory
- Dining Room
- Drawing Room
- Home Office
- Library
- Living Room
- Lounge
- Porch

• Countryside View