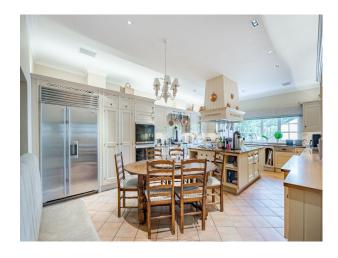

#### **Features:**

| Facilities                      | Floors                              | Interior Features                      | Kitchen Facilities                       |
|---------------------------------|-------------------------------------|----------------------------------------|------------------------------------------|
| • 3 Phase Power                 | • Carpet                            | • Furnished                            | • Aga                                    |
| • Domestic Power                | <ul> <li>Real Wood Floor</li> </ul> | <ul> <li>Period Fireplace</li> </ul>   | • Breakfast Bar                          |
| • Internet Access               | • Tiled Floor                       | <ul> <li>Sweeping Staircase</li> </ul> | <ul> <li>Cutlery and Crockery</li> </ul> |
| <ul> <li>Mains Water</li> </ul> |                                     |                                        | • Gas Hob                                |
| <ul><li>Toilets</li></ul>       |                                     |                                        | <ul><li>Island</li></ul>                 |
|                                 |                                     |                                        | • Kitchen Diner                          |

#### Views

- Cream & White Units Kitchen With Island
  - 0
- Driveway
- Conservatory
- Dining Room
- Drawing Room
- Home Office
- Library
- Living Room
- Lounge
- Porch

• Countryside View