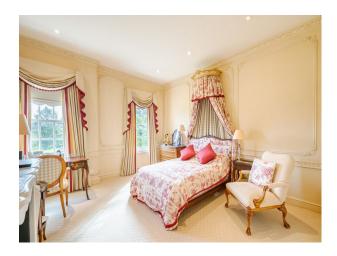

lery and Crockery</li> </ul> |
| <ul> <li>Mains Water</li> </ul> |                                     |                                        | • Gas Hob                                |
| <ul><li>Toilets</li></ul>       |                                     |                                        | <ul><li>Island</li></ul>                 |
|                                 |                                     |                                        | • Kitchen Diner                          |

#### Kitchen types

#### Parking

### Rooms

#### Views

- Cream & White Units Kitchen With Island
  - 0
- Driveway
- Conservatory
- Dining Room
- Drawing Room
- Home Office
- Library
- Living Room
- Lounge
- Porch

• Countryside View