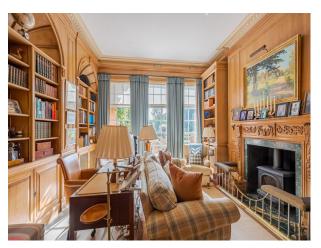

#### Views

- Cream & White Units Kitchen With Island
  - 0
- Driveway
- Conservatory
- Dining Room
- Drawing Room
- Home Office
- Library
- Living Room
- Lounge
- Porch

• Countryside View