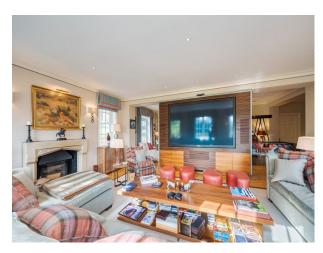

### Rooms

#### Views

- Cream & White Units Kitchen With Island
  - 0
- Driveway
- Conservatory
- Dining Room
- Drawing Room
- Home Office
- Library
- Living Room
- Lounge
- Porch

• Countryside View