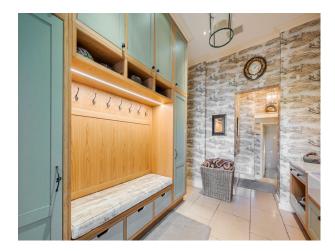

<ul> <li>Cutlery and Crockery</li> </ul> |
| <ul> <li>Mains Water</li> </ul> |                                     |                                        | • Gas Hob                                |
| <ul><li>Toilets</li></ul>       |                                     |                                        | <ul><li>Island</li></ul>                 |
|                                 |                                     |                                        | • Kitchen Diner                          |

#### Kitchen types

#### Parking

### Rooms

#### Views

- Cream & White Units Kitchen With Island
  - 0
- Driveway
- Conservatory
- Dining Room
- Drawing Room
- Home Office
- Library
- Living Room
- Lounge
- Porch

• Countryside View