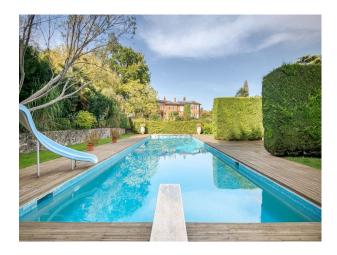

# SE5854 Grand Estate with Extensive Grounds with Helipad and Period Rooms

The property also has an outdoor swimming pool, tennis court, horse stables and a large barn for shoots

## **Grand Estate with Extensive Grounds with Helipad and Period Rooms**

The property also has an outdoor swimming pool, tennis court, horse stables and a large barn for shoots

Location: Berkshire, United Kingdom