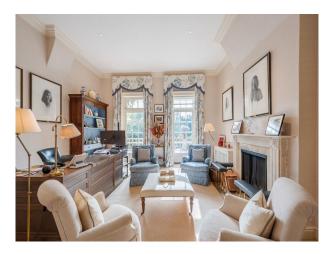

# SE5854 Grand Estate with Extensive Grounds with Helipad and Period Rooms

The property also has an outdoor swimming pool, tennis court, horse stables and a large barn for shoots

## **Grand Estate with Extensive Grounds with Helipad and Period Rooms**

The property also has an outdoor swimming pool, tennis court, horse stables and a large barn for shoots

Location: Berkshire, United Kingdom

#### Views

- Cream & White Units Kitchen With Island
  - 0
- Driveway
- Conservatory
- Dining Room
- Drawing Room
- Home Office
- Library
- Living Room
- Lounge
- Porch

• Countryside View