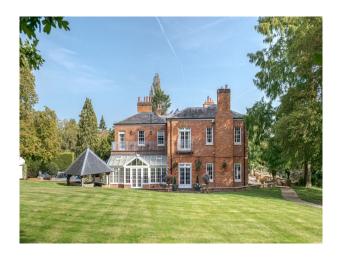

# SE5854 Grand Estate with Extensive Grounds with Helipad and Period Rooms

The property also has an outdoor swimming pool, tennis court, horse stables and a large barn for shoots

## **Grand Estate with Extensive Grounds with Helipad and Period Rooms**

The property also has an outdoor swimming pool, tennis court, horse stables and a large barn for shoots

Location: Berkshire, United Kingdom