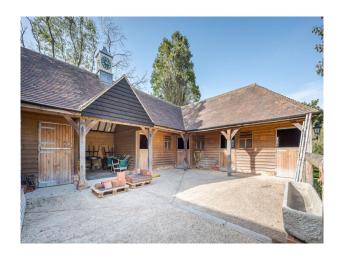

# SE5854 Grand Estate with Extensive Grounds with Helipad and Period Rooms

The property also has an outdoor swimming pool, tennis court, horse stables and a large barn for shoots

## **Grand Estate with Extensive Grounds with Helipad and Period Rooms**

The property also has an outdoor swimming pool, tennis court, horse stables and a large barn for shoots

Location: Berkshire, United Kingdom

Islands | Swimming Pools | Tennis Courts | Equestrian Related | Woodland | Family Traditional