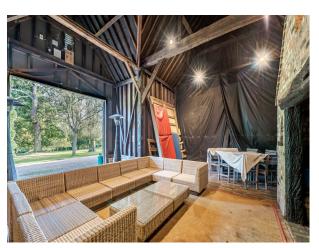

# SE5854 Grand Estate with Extensive Grounds with Helipad and Period Rooms

The property also has an outdoor swimming pool, tennis court, horse stables and a large barn for shoots

## **Grand Estate with Extensive Grounds with Helipad and Period Rooms**

The property also has an outdoor swimming pool, tennis court, horse stables and a large barn for shoots

Location: Berkshire, United Kingdom