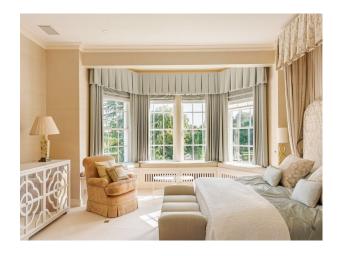

y</li> </ul> |
| <ul> <li>Mains Water</li> </ul> |                                     |                                        | • Gas Hob                                |
| <ul><li>Toilets</li></ul>       |                                     |                                        | <ul><li>Island</li></ul>                 |
|                                 |                                     |                                        | • Kitchen Diner                          |

#### Kitchen types

#### Parking

### Rooms

#### Views

- Cream & White Units Kitchen With Island
  - 0
- Driveway
- Conservatory
- Dining Room
- Drawing Room
- Home Office
- Library
- Living Room
- Lounge
- Porch

• Countryside View