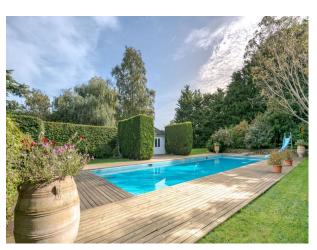

# SE5854 Grand Estate with Extensive Grounds with Helipad and Period Rooms

The property also has an outdoor swimming pool, tennis court, horse stables and a large barn for shoots

## **Grand Estate with Extensive Grounds with Helipad and Period Rooms**

The property also has an outdoor swimming pool, tennis court, horse stables and a large barn for shoots

Location: Berkshire, United Kingdom

Islands | Swimming Pools | Tennis Courts | Equestrian Related | Woodland | Family Traditional