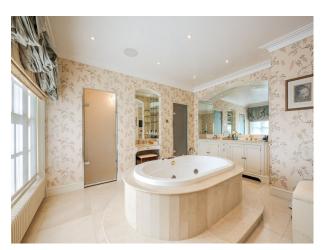

#### **Features:**

| Facilities                      | Floors                              | Interior Features                      | Kitchen Facilities                       |
|---------------------------------|-------------------------------------|----------------------------------------|------------------------------------------|
| • 3 Phase Power                 | • Carpet                            | • Furnished                            | • Aga                                    |
| • Domestic Power                | <ul> <li>Real Wood Floor</li> </ul> | <ul> <li>Period Fireplace</li> </ul>   | • Breakfast Bar                          |
| • Internet Access               | • Tiled Floor                       | <ul> <li>Sweeping Staircase</li> </ul> | <ul> <li>Cutlery and Crockery</li> </ul> |
| <ul> <li>Mains Water</li> </ul> |                                     |                                        | • Gas Hob                                |
| <ul><li>Toilets</li></ul>       |                                     |                                        | <ul><li>Island</li></ul>                 |
|                                 |                                     |                                        | • Kitchen Diner                          |