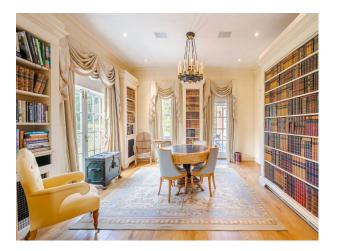

#### Views

- Cream & White Units Kitchen With Island
  - 0
- Driveway
- Conservatory
- Dining Room
- Drawing Room
- Home Office
- Library
- Living Room
- Lounge
- Porch

• Countryside View