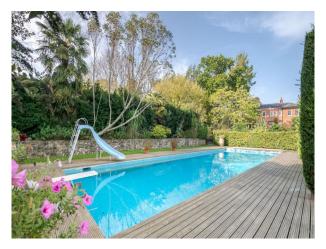

# SE5854 Grand Estate with Extensive Grounds with Helipad and Period Rooms

The property also has an outdoor swimming pool, tennis court, horse stables and a large barn for shoots

## **Grand Estate with Extensive Grounds with Helipad and Period Rooms**

The property also has an outdoor swimming pool, tennis court, horse stables and a large barn for shoots

Location: Berkshire, United Kingdom

Islands | Swimming Pools | Tennis Courts | Equestrian Related | Woodland | Family Traditional