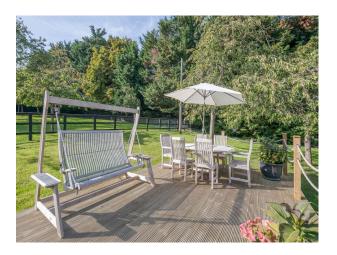

#### Views

- Cream & White Units Kitchen With Island
  - 0
- Driveway
- Conservatory
- Dining Room
- Drawing Room
- Home Office
- Library
- Living Room
- Lounge
- Porch

• Countryside View