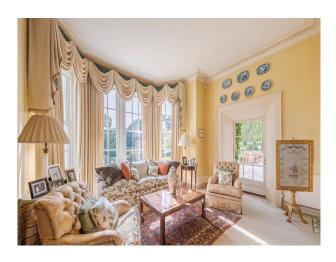

> <li>Sweeping Staircase</li> </ul> | <ul> <li>Cutlery and Crockery</li> </ul> |
| <ul> <li>Mains Water</li> </ul> |                                     |                                        | • Gas Hob                                |
| <ul><li>Toilets</li></ul>       |                                     |                                        | <ul><li>Island</li></ul>                 |
|                                 |                                     |                                        | • Kitchen Diner                          |

#### Kitchen types

#### Parking

### Rooms

#### Views

- Cream & White Units Kitchen With Island
  - 0
- Driveway
- Conservatory
- Dining Room
- Drawing Room
- Home Office
- Library
- Living Room
- Lounge
- Porch

• Countryside View