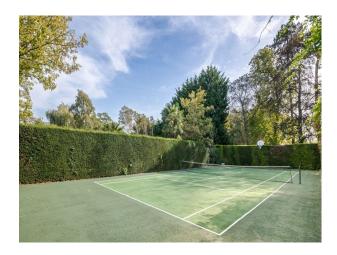

# SE5854 Grand Estate with Extensive Grounds with Helipad and Period Rooms

The property also has an outdoor swimming pool, tennis court, horse stables and a large barn for shoots

## **Grand Estate with Extensive Grounds with Helipad and Period Rooms**

The property also has an outdoor swimming pool, tennis court, horse stables and a large barn for shoots

Location: Berkshire, United Kingdom