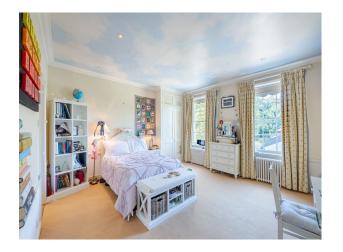

|
| <ul> <li>Mains Water</li> </ul> |                                     |                                        | • Gas Hob                                |
| <ul><li>Toilets</li></ul>       |                                     |                                        | <ul><li>Island</li></ul>                 |
|                                 |                                     |                                        | • Kitchen Diner                          |

#### Kitchen types

#### Parking

### Rooms

#### Views

- Cream & White Units Kitchen With Island
  - 0
- Driveway
- Conservatory
- Dining Room
- Drawing Room
- Home Office
- Library
- Living Room
- Lounge
- Porch

• Countryside View