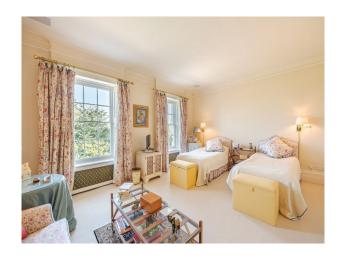

l> |
| <ul> <li>Mains Water</li> </ul> |                                     |                                        | • Gas Hob                                |
| <ul><li>Toilets</li></ul>       |                                     |                                        | <ul><li>Island</li></ul>                 |
|                                 |                                     |                                        | • Kitchen Diner                          |

#### Kitchen types

#### Parking

### Rooms

#### Views

- Cream & White Units Kitchen With Island
  - 0
- Driveway
- Conservatory
- Dining Room
- Drawing Room
- Home Office
- Library
- Living Room
- Lounge
- Porch

• Countryside View