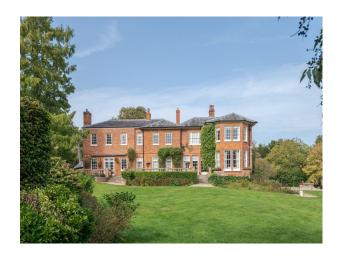

# SE5854 Grand Estate with Extensive Grounds with Helipad and Period Rooms

The property also has an outdoor swimming pool, tennis court, horse stables and a large barn for shoots

## **Grand Estate with Extensive Grounds with Helipad and Period Rooms**

The property also has an outdoor swimming pool, tennis court, horse stables and a large barn for shoots

Location: Berkshire, United Kingdom