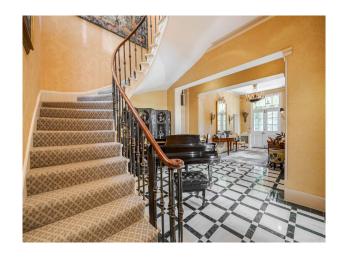

#### **Features:**

| Facilities                      | Floors                              | Interior Features                      | Kitchen Facilities                       |
|---------------------------------|-------------------------------------|----------------------------------------|------------------------------------------|
| • 3 Phase Power                 | • Carpet                            | • Furnished                            | • Aga                                    |
| • Domestic Power                | <ul> <li>Real Wood Floor</li> </ul> | <ul> <li>Period Fireplace</li> </ul>   | • Breakfast Bar                          |
| • Internet Access               | • Tiled Floor                       | <ul> <li>Sweeping Staircase</li> </ul> | <ul> <li>Cutlery and Crockery</li> </ul> |
| <ul> <li>Mains Water</li> </ul> |                                     |                                        | • Gas Hob                                |
| <ul><li>Toilets</li></ul>       |                                     |                                        | <ul><li>Island</li></ul>                 |
|                                 |                                     |                                        | • Kitchen Diner                          |

### Rooms