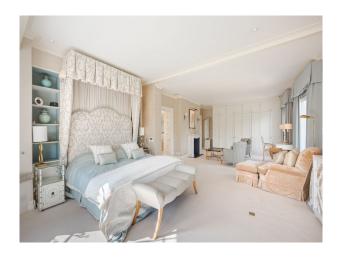

ery</li> </ul> |
| <ul> <li>Mains Water</li> </ul> |                                     |                                        | • Gas Hob                                |
| <ul><li>Toilets</li></ul>       |                                     |                                        | <ul><li>Island</li></ul>                 |
|                                 |                                     |                                        | • Kitchen Diner                          |

#### Kitchen types

#### Parking

### Rooms

#### Views

- Cream & White Units Kitchen With Island
  - 0
- Driveway
- Conservatory
- Dining Room
- Drawing Room
- Home Office
- Library
- Living Room
- Lounge
- Porch

• Countryside View