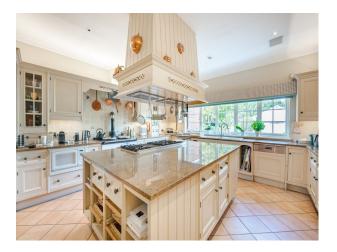

#### **Features:**

| Facilities                      | Floors                              | Interior Features                      | Kitchen Facilities                       |
|---------------------------------|-------------------------------------|----------------------------------------|------------------------------------------|
| • 3 Phase Power                 | • Carpet                            | • Furnished                            | • Aga                                    |
| • Domestic Power                | <ul> <li>Real Wood Floor</li> </ul> | <ul> <li>Period Fireplace</li> </ul>   | • Breakfast Bar                          |
| • Internet Access               | • Tiled Floor                       | <ul> <li>Sweeping Staircase</li> </ul> | <ul> <li>Cutlery and Crockery</li> </ul> |
| <ul> <li>Mains Water</li> </ul> |                                     |                                        | • Gas Hob                                |
| <ul><li>Toilets</li></ul>       |                                     |                                        | <ul><li>Island</li></ul>                 |
|                                 |                                     |                                        | • Kitchen Diner                          |

#### Views

- Cream & White Units Kitchen With Island
  - 0
- Driveway
- Conservatory
- Dining Room
- Drawing Room
- Home Office
- Library
- Living Room
- Lounge
- Porch

• Countryside View