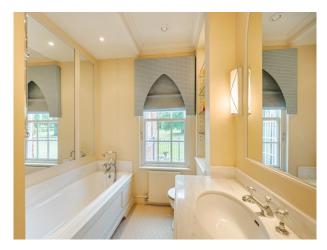

| <ul> <li>Mains Water</li> </ul> |                                     |                                        | • Gas Hob                                |
| <ul><li>Toilets</li></ul>       |                                     |                                        | <ul><li>Island</li></ul>                 |
|                                 |                                     |                                        | • Kitchen Diner                          |

#### Kitchen types

#### Parking

### Rooms

#### Views

- Cream & White Units Kitchen With Island
  - 0
- Driveway
- Conservatory
- Dining Room
- Drawing Room
- Home Office
- Library
- Living Room
- Lounge
- Porch

• Countryside View