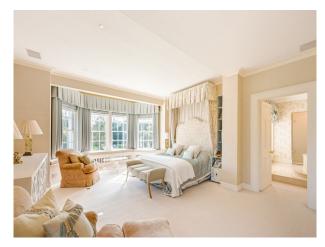

/li> </ul> |
| <ul> <li>Mains Water</li> </ul> |                                     |                                        | • Gas Hob                                |
| <ul><li>Toilets</li></ul>       |                                     |                                        | <ul><li>Island</li></ul>                 |
|                                 |                                     |                                        | • Kitchen Diner                          |

#### Kitchen types

#### Parking

### Rooms

#### Views

- Cream & White Units Kitchen With Island
  - 0
- Driveway
- Conservatory
- Dining Room
- Drawing Room
- Home Office
- Library
- Living Room
- Lounge
- Porch

• Countryside View