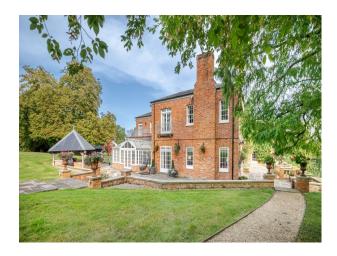

# SE5854 Grand Estate with Extensive Grounds with Helipad and Period Rooms

The property also has an outdoor swimming pool, tennis court, horse stables and a large barn for shoots

## **Grand Estate with Extensive Grounds with Helipad and Period Rooms**

The property also has an outdoor swimming pool, tennis court, horse stables and a large barn for shoots

Location: Berkshire, United Kingdom