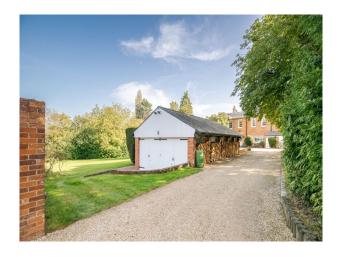

<li>Mains Water</li> </ul> |                                     |                                        | • Gas Hob                                |
| <ul><li>Toilets</li></ul>       |                                     |                                        | <ul><li>Island</li></ul>                 |
|                                 |                                     |                                        | • Kitchen Diner                          |

#### Kitchen types

#### Parking

### Rooms

#### Views

- Cream & White Units Kitchen With Island
  - 0
- Driveway
- Conservatory
- Dining Room
- Drawing Room
- Home Office
- Library
- Living Room
- Lounge
- Porch

• Countryside View