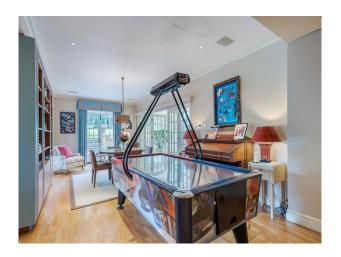

| <ul> <li>Cutlery and Crockery</li> </ul> |
| <ul> <li>Mains Water</li> </ul> |                                     |                                        | • Gas Hob                                |
| <ul><li>Toilets</li></ul>       |                                     |                                        | <ul><li>Island</li></ul>                 |
|                                 |                                     |                                        | • Kitchen Diner                          |

#### Kitchen types

#### Parking

### Rooms

#### Views

- Cream & White Units Kitchen With Island
  - 0
- Driveway
- Conservatory
- Dining Room
- Drawing Room
- Home Office
- Library
- Living Room
- Lounge
- Porch

• Countryside View