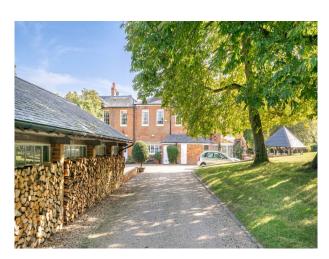

# SE5854 Grand Estate with Extensive Grounds with Helipad and Period Rooms

The property also has an outdoor swimming pool, tennis court, horse stables and a large barn for shoots

## **Grand Estate with Extensive Grounds with Helipad and Period Rooms**

The property also has an outdoor swimming pool, tennis court, horse stables and a large barn for shoots

Location: Berkshire, United Kingdom