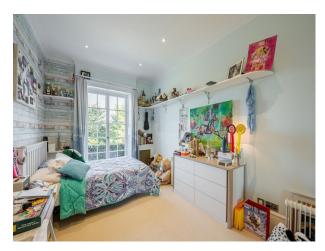

i> </ul> |
| <ul> <li>Mains Water</li> </ul> |                                     |                                        | • Gas Hob                                |
| <ul><li>Toilets</li></ul>       |                                     |                                        | <ul><li>Island</li></ul>                 |
|                                 |                                     |                                        | • Kitchen Diner                          |

#### Kitchen types

#### Parking

### Rooms

#### Views

- Cream & White Units Kitchen With Island
  - 0
- Driveway
- Conservatory
- Dining Room
- Drawing Room
- Home Office
- Library
- Living Room
- Lounge
- Porch

• Countryside View