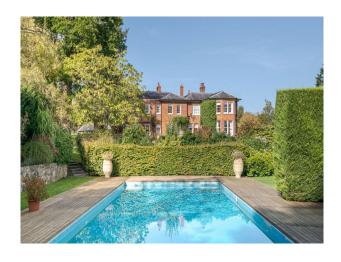

# SE5854 Grand Estate with Extensive Grounds with Helipad and Period Rooms

The property also has an outdoor swimming pool, tennis court, horse stables and a large barn for shoots

## **Grand Estate with Extensive Grounds with Helipad and Period Rooms**

The property also has an outdoor swimming pool, tennis court, horse stables and a large barn for shoots

Location: Berkshire, United Kingdom