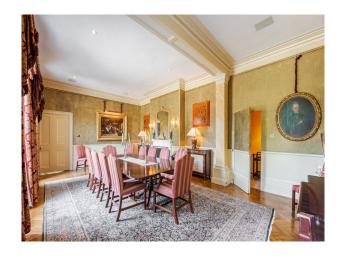

### Rooms

#### Views

- Cream & White Units Kitchen With Island
  - 0
- Driveway
- Conservatory
- Dining Room
- Drawing Room
- Home Office
- Library
- Living Room
- Lounge
- Porch

• Countryside View