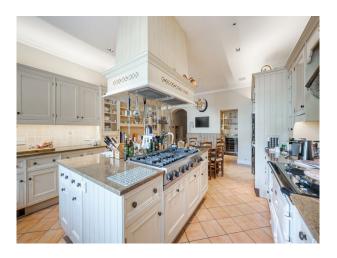

#### **Features:**

| Facilities                      | Floors                              | Interior Features                      | Kitchen Facilities                       |
|---------------------------------|-------------------------------------|----------------------------------------|------------------------------------------|
| • 3 Phase Power                 | • Carpet                            | • Furnished                            | • Aga                                    |
| • Domestic Power                | <ul> <li>Real Wood Floor</li> </ul> | <ul> <li>Period Fireplace</li> </ul>   | • Breakfast Bar                          |
| • Internet Access               | • Tiled Floor                       | <ul> <li>Sweeping Staircase</li> </ul> | <ul> <li>Cutlery and Crockery</li> </ul> |
| <ul> <li>Mains Water</li> </ul> |                                     |                                        | • Gas Hob                                |
| <ul><li>Toilets</li></ul>       |                                     |                                        | <ul><li>Island</li></ul>                 |
|                                 |                                     |                                        | • Kitchen Diner                          |

#### Views

- Cream & White Units Kitchen With Island
  - 0
- Driveway
- Conservatory
- Dining Room
- Drawing Room
- Home Office
- Library
- Living Room
- Lounge
- Porch

• Countryside View