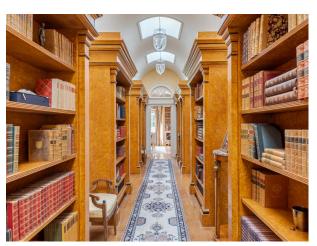

#### Views

- Cream & White Units Kitchen With Island
  - 0
- Driveway
- Conservatory
- Dining Room
- Drawing Room
- Home Office
- Library
- Living Room
- Lounge
- Porch

• Countryside View