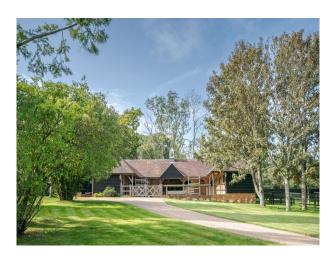

# SE5854 Grand Estate with Extensive Grounds with Helipad and Period Rooms

The property also has an outdoor swimming pool, tennis court, horse stables and a large barn for shoots

## **Grand Estate with Extensive Grounds with Helipad and Period Rooms**

The property also has an outdoor swimming pool, tennis court, horse stables and a large barn for shoots

Location: Berkshire, United Kingdom

Islands | Swimming Pools | Tennis Courts | Equestrian Related | Woodland | Family Traditional