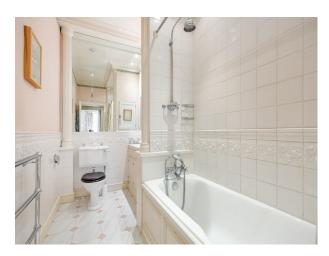

<ul> <li>Mains Water</li> </ul> |                                     |                                        | • Gas Hob                                |
| <ul><li>Toilets</li></ul>       |                                     |                                        | <ul><li>Island</li></ul>                 |
|                                 |                                     |                                        | • Kitchen Diner                          |

#### Kitchen types

#### Parking

### Rooms

#### Views

- Cream & White Units Kitchen With Island
  - 0
- Driveway
- Conservatory
- Dining Room
- Drawing Room
- Home Office
- Library
- Living Room
- Lounge
- Porch

• Countryside View