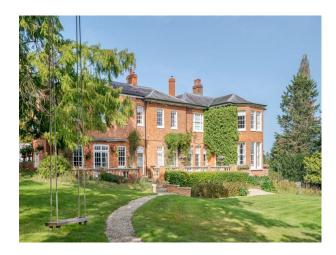

# SE5854 Grand Estate with Extensive Grounds with Helipad and Period Rooms

The property also has an outdoor swimming pool, tennis court, horse stables and a large barn for shoots

## **Grand Estate with Extensive Grounds with Helipad and Period Rooms**

The property also has an outdoor swimming pool, tennis court, horse stables and a large barn for shoots

Location: Berkshire, United Kingdom