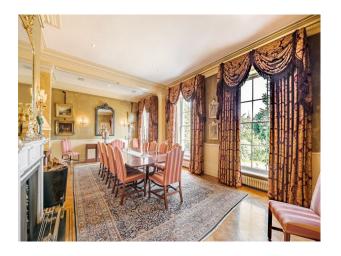

### Rooms

#### Views

- Cream & White Units Kitchen With Island
  - 0
- Driveway
- Conservatory
- Dining Room
- Drawing Room
- Home Office
- Library
- Living Room
- Lounge
- Porch

• Countryside View