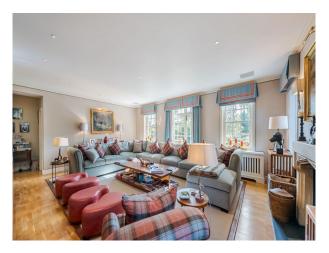

### Rooms

#### Views

- Cream & White Units Kitchen With Island
  - 0
- Driveway
- Conservatory
- Dining Room
- Drawing Room
- Home Office
- Library
- Living Room
- Lounge
- Porch

• Countryside View