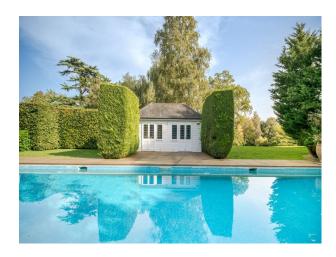

# SE5854 Grand Estate with Extensive Grounds with Helipad and Period Rooms

The property also has an outdoor swimming pool, tennis court, horse stables and a large barn for shoots

## **Grand Estate with Extensive Grounds with Helipad and Period Rooms**

The property also has an outdoor swimming pool, tennis court, horse stables and a large barn for shoots

Location: Berkshire, United Kingdom