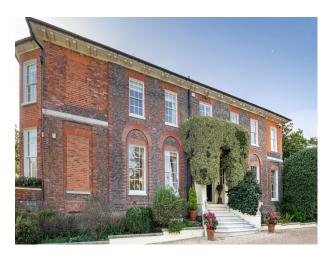

# SE5854 Grand Estate with Extensive Grounds with Helipad and Period Rooms

The property also has an outdoor swimming pool, tennis court, horse stables and a large barn for shoots

## **Grand Estate with Extensive Grounds with Helipad and Period Rooms**

The property also has an outdoor swimming pool, tennis court, horse stables and a large barn for shoots

Location: Berkshire, United Kingdom