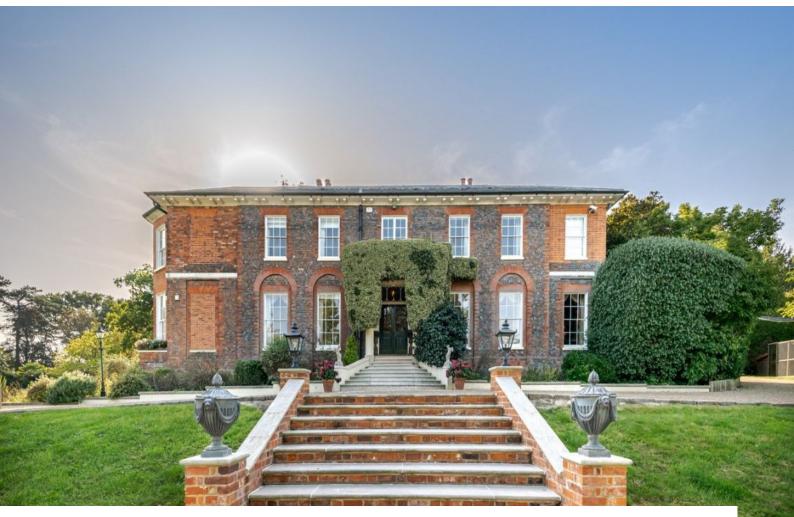

# SE5854 Grand Estate with Extensive Grounds with Helipad and Period Rooms

The property also has an outdoor swimming pool, tennis court, horse stables and a large barn for shoots

## **Grand Estate with Extensive Grounds with Helipad and Period Rooms**

The property also has an outdoor swimming pool, tennis court, horse stables and a large barn for shoots

Location: Berkshire, United Kingdom