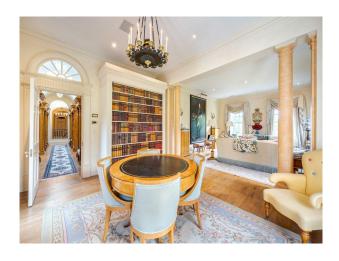

#### Views

- Cream & White Units Kitchen With Island
  - 0
- Driveway
- Conservatory
- Dining Room
- Drawing Room
- Home Office
- Library
- Living Room
- Lounge
- Porch

• Countryside View