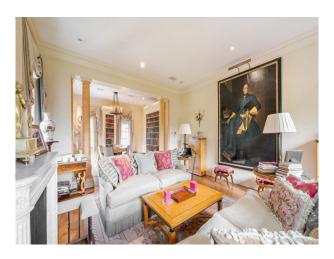

#### Views

- Cream & White Units Kitchen With Island
  - 0
- Driveway
- Conservatory
- Dining Room
- Drawing Room
- Home Office
- Library
- Living Room
- Lounge
- Porch

• Countryside View