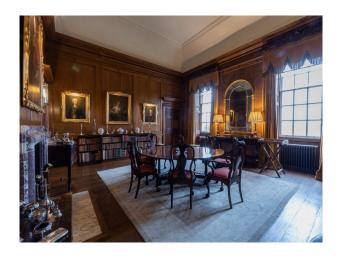

## Interior

It is quite unique in its Georgian Palladian architecture and lakeside setting, with multiple interiors including Morning and Drawing Rooms, a Great Hall, bedrooms, staircases, hallways and a library