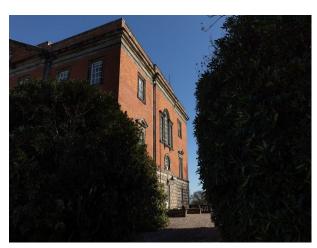

## Exterior

The Gardens face north and south and comprise 3,000 acres of land - mostly grass. Plenty of room for parking.