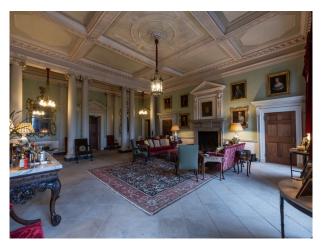

## Interior

It is quite unique in its Georgian Palladian architecture and lakeside setting, with multiple interiors including Morning and Drawing Rooms, a Great Hall, bedrooms, staircases, hallways and a library