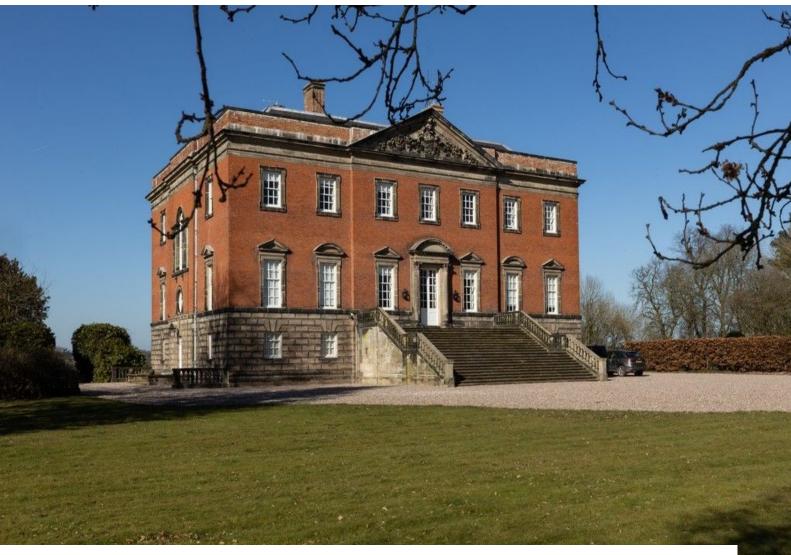

# **Grand Georgian Mansion For Filming**

Location: Derbyshire, United Kingdom

Within the M25: No

Categories: Period Houses | Stately Homes & Manors | Country Estates | Ponds | Lakes | Islands | Woodland | High End

## Interior

It is quite unique in its Georgian Palladian architecture and lakeside setting, with multiple interiors including Morning and Drawing Rooms, a Great Hall, bedrooms, staircases, hallways and a library

## Exterior

The Gardens face north and south and comprise 3,000 acres of land - mostly grass. Plenty of room for parking.