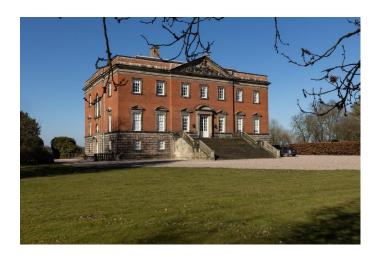

# **Grand Georgian Mansion For Filming**

Location: Derbyshire, United Kingdom

Within the M25: No

Categories: Period Houses | Stately Homes & Manors | Country Estates | Ponds | Lakes | Islands | Woodland | High End

## Interior

It is quite unique in its Georgian Palladian architecture and lakeside setting, with multiple interiors including Morning and Drawing Rooms, a Great Hall, bedrooms, staircases, hallways and a library

## Exterior

The Gardens face north and south and comprise 3,000 acres of land - mostly grass. Plenty of room for parking.