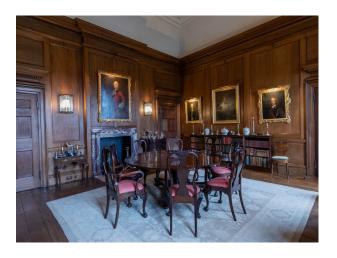

## Interior

It is quite unique in its Georgian Palladian architecture and lakeside setting, with multiple interiors including Morning and Drawing Rooms, a Great Hall, bedrooms, staircases, hallways and a library