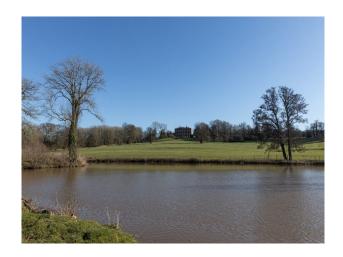

## Exterior

The Gardens face north and south and comprise 3,000 acres of land - mostly grass. Plenty of room for parking.