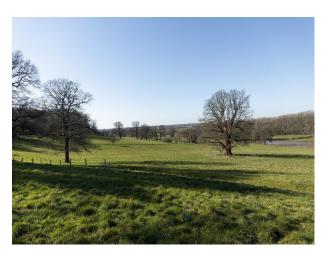

## Exterior

The Gardens face north and south and comprise 3,000 acres of land - mostly grass. Plenty of room for parking.