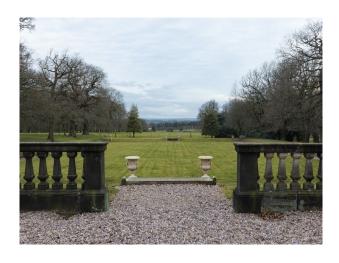

## Exterior

The Gardens face north and south and comprise 3,000 acres of land - mostly grass. Plenty of room for parking.