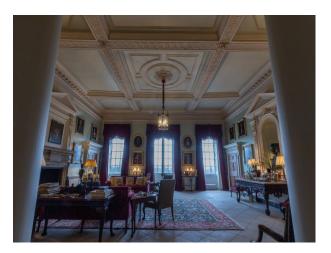

## Interior

It is quite unique in its Georgian Palladian architecture and lakeside setting, with multiple interiors including Morning and Drawing Rooms, a Great Hall, bedrooms, staircases, hallways and a library