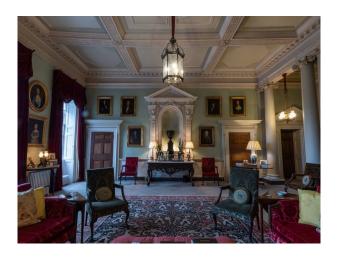

## Interior

It is quite unique in its Georgian Palladian architecture and lakeside setting, with multiple interiors including Morning and Drawing Rooms, a Great Hall, bedrooms, staircases, hallways and a library