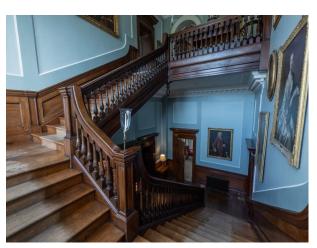

## Interior

It is quite unique in its Georgian Palladian architecture and lakeside setting, with multiple interiors including Morning and Drawing Rooms, a Great Hall, bedrooms, staircases, hallways and a library