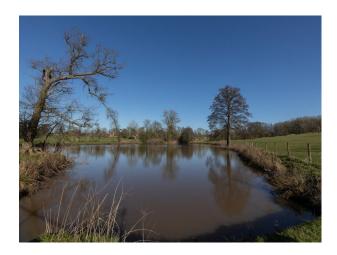

## Exterior

The Gardens face north and south and comprise 3,000 acres of land - mostly grass. Plenty of room for parking.