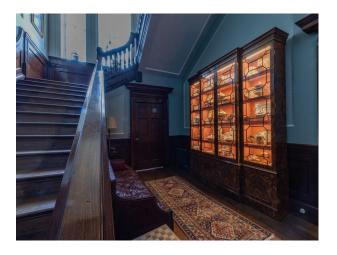

## Interior

It is quite unique in its Georgian Palladian architecture and lakeside setting, with multiple interiors including Morning and Drawing Rooms, a Great Hall, bedrooms, staircases, hallways and a library