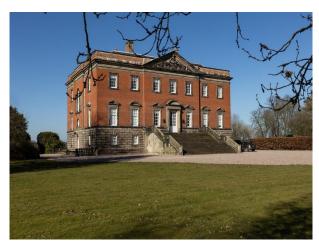

# **Grand Georgian Mansion For Filming**

Location: Derbyshire, United Kingdom

Within the M25: No

Categories: Period Houses | Stately Homes & Manors | Country Estates | Ponds | Lakes | Islands | Woodland | High End

## Interior

It is quite unique in its Georgian Palladian architecture and lakeside setting, with multiple interiors including Morning and Drawing Rooms, a Great Hall, bedrooms, staircases, hallways and a library

## Exterior

The Gardens face north and south and comprise 3,000 acres of land - mostly grass. Plenty of room for parking.