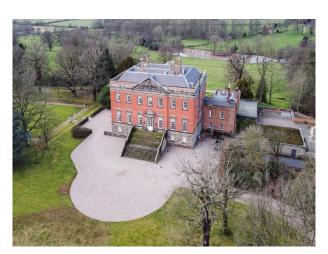

# **Grand Georgian Mansion For Filming**

Location: Derbyshire, United Kingdom

Within the M25: No

Categories: Period Houses | Stately Homes & Manors | Country Estates | Ponds | Lakes | Islands | Woodland | High End

## Exterior

The Gardens face north and south and comprise 3,000 acres of land - mostly grass. Plenty of room for parking.