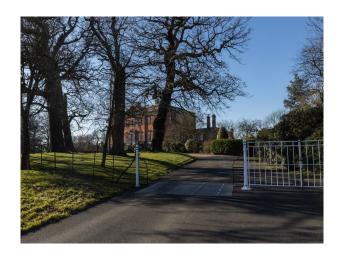

## Exterior

The Gardens face north and south and comprise 3,000 acres of land - mostly grass. Plenty of room for parking.