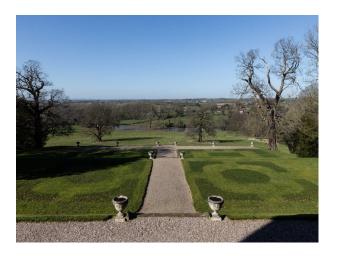

## Exterior

The Gardens face north and south and comprise 3,000 acres of land - mostly grass. Plenty of room for parking.