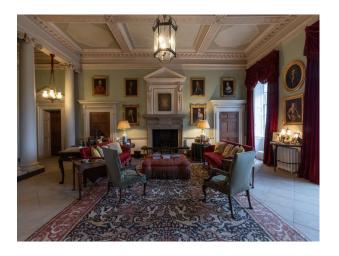

## Interior

It is quite unique in its Georgian Palladian architecture and lakeside setting, with multiple interiors including Morning and Drawing Rooms, a Great Hall, bedrooms, staircases, hallways and a library