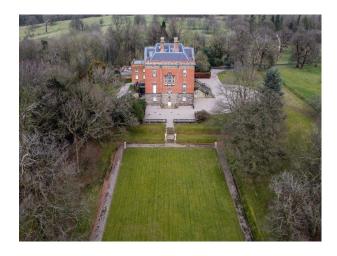

## Exterior

The Gardens face north and south and comprise 3,000 acres of land - mostly grass. Plenty of room for parking.