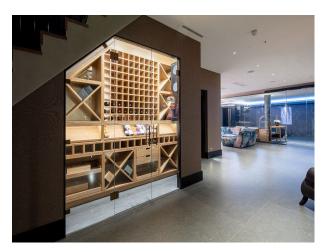

### Interior

indoor swimming pool, grand entrance with sweeping stairways. Cinema room, gym and modern interior, sauna