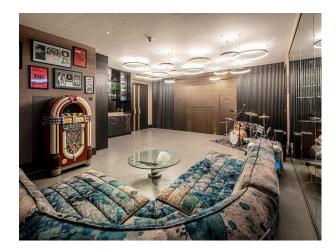

### Interior

indoor swimming pool, grand entrance with sweeping stairways. Cinema room, gym and modern interior, sauna