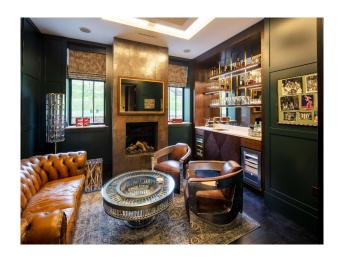

### Interior

indoor swimming pool, grand entrance with sweeping stairways. Cinema room, gym and modern interior, sauna