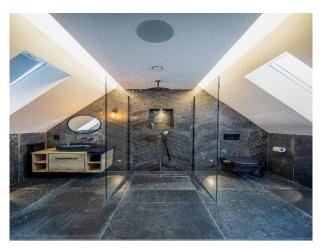

### Interior

indoor swimming pool, grand entrance with sweeping stairways. Cinema room, gym and modern interior, sauna