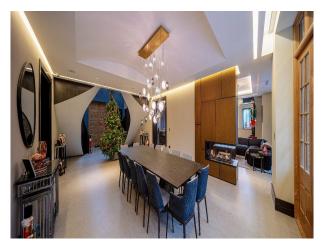

### Interior

indoor swimming pool, grand entrance with sweeping stairways. Cinema room, gym and modern interior, sauna