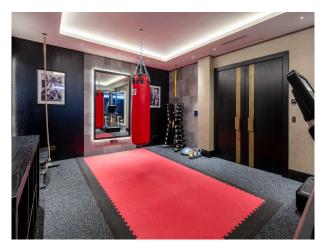

### Interior

indoor swimming pool, grand entrance with sweeping stairways. Cinema room, gym and modern interior, sauna