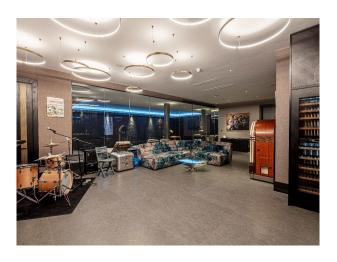

### Interior

indoor swimming pool, grand entrance with sweeping stairways. Cinema room, gym and modern interior, sauna