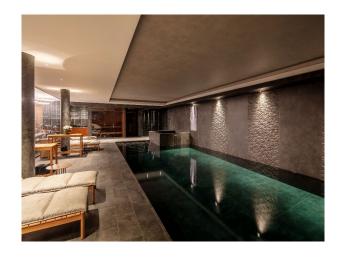

# LON5353 Grand Modern Home For Filming

Grand modern home with outdoor swimming pool and tennis court. Large entrance with sweeping stairway, cinema room, gym and indoor pool.

## **Grand Modern Home For Filming**

Grand modern home with outdoor swimming pool and tennis court. Large entrance with sweeping stairway, cinema room, gym and indoor pool.

Location: South London, London, United Kingdom

### Interior

indoor swimming pool, grand entrance with sweeping stairways. Cinema room, gym and modern interior, sauna