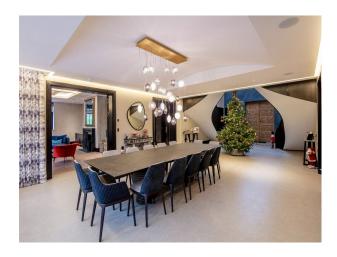

### Interior

indoor swimming pool, grand entrance with sweeping stairways. Cinema room, gym and modern interior, sauna