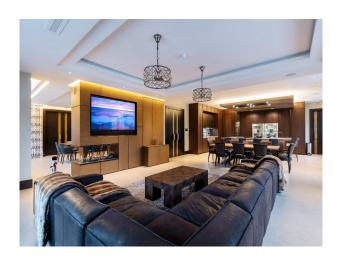

### Interior

indoor swimming pool, grand entrance with sweeping stairways. Cinema room, gym and modern interior, sauna