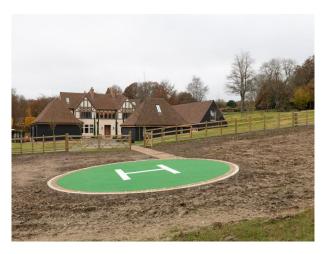

# LON5353 Grand Modern Home For Filming

Grand modern home with outdoor swimming pool and tennis court. Large entrance with sweeping stairway, cinema room, gym and indoor pool.

## **Grand Modern Home For Filming**

Grand modern home with outdoor swimming pool and tennis court. Large entrance with sweeping stairway, cinema room, gym and indoor pool.

Location: South London, London, United Kingdom

#### Exterior

swimming pool, tennis court, ponds and seating areas.