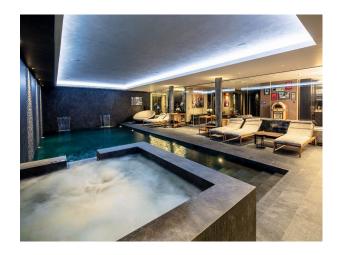

# LON5353 Grand Modern Home For Filming

Grand modern home with outdoor swimming pool and tennis court. Large entrance with sweeping stairway, cinema room, gym and indoor pool.

## **Grand Modern Home For Filming**

Grand modern home with outdoor swimming pool and tennis court. Large entrance with sweeping stairway, cinema room, gym and indoor pool.

Location: South London, London, United Kingdom

### Interior

indoor swimming pool, grand entrance with sweeping stairways. Cinema room, gym and modern interior, sauna