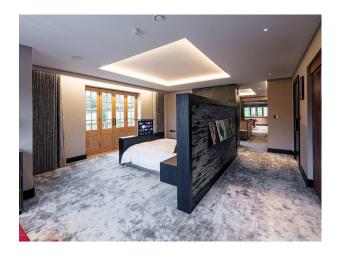

### Interior

indoor swimming pool, grand entrance with sweeping stairways. Cinema room, gym and modern interior, sauna