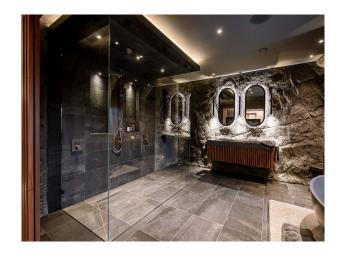

### Interior

indoor swimming pool, grand entrance with sweeping stairways. Cinema room, gym and modern interior, sauna