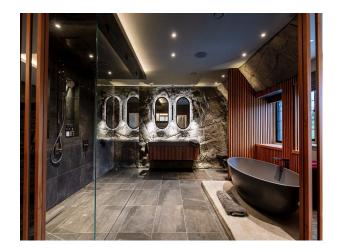

### Interior

indoor swimming pool, grand entrance with sweeping stairways. Cinema room, gym and modern interior, sauna