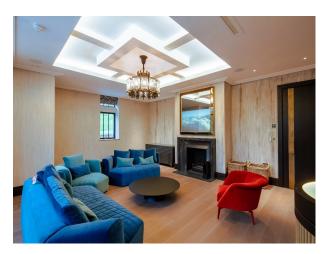

### Interior

indoor swimming pool, grand entrance with sweeping stairways. Cinema room, gym and modern interior, sauna