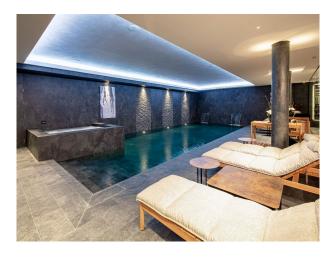

### Interior

indoor swimming pool, grand entrance with sweeping stairways. Cinema room, gym and modern interior, sauna