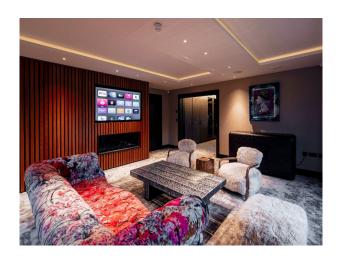

### Interior

indoor swimming pool, grand entrance with sweeping stairways. Cinema room, gym and modern interior, sauna