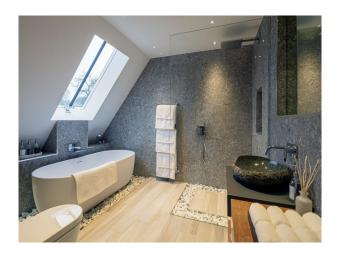

### Interior

indoor swimming pool, grand entrance with sweeping stairways. Cinema room, gym and modern interior, sauna