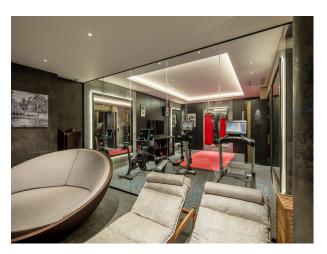

### Interior

indoor swimming pool, grand entrance with sweeping stairways. Cinema room, gym and modern interior, sauna