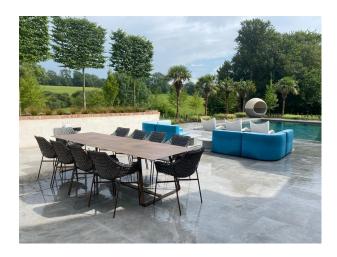

tdoor swimming pool and tennis court. Large entrance with sweeping stairway, cinema room, gym and indoor pool.

## LON5353

## **Grand Modern Home For Filming**

Grand modern home with outdoor swimming pool and tennis court. Large entrance with sweeping stairway, cinema room, gym and indoor pool.



Location: South London, London, United Kingdom

Within the M25: Yes

Categories: Detached & Executive Houses | Ponds | Lakes | Islands | Swimming Pools | Tennis Courts | Designer

Contemporary

#### **Features:**

### Interior

indoor swimming pool, grand entrance with sweeping stairways. Cinema room, gym and modern interior, sauna

#### Exterior

swimming pool, tennis court, ponds and seating areas.