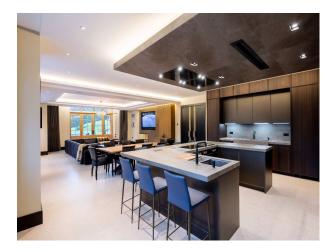

### Interior

indoor swimming pool, grand entrance with sweeping stairways. Cinema room, gym and modern interior, sauna