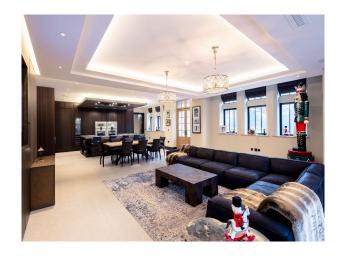

### Interior

indoor swimming pool, grand entrance with sweeping stairways. Cinema room, gym and modern interior, sauna