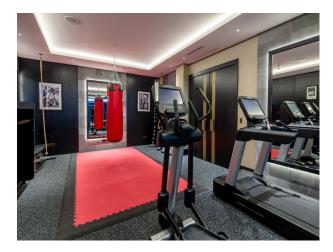

### Interior

indoor swimming pool, grand entrance with sweeping stairways. Cinema room, gym and modern interior, sauna