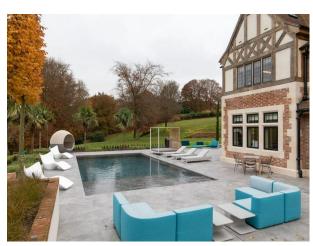

h outdoor swimming pool and tennis court. Large entrance with sweeping stairway, cinema room, gym and indoor pool.

## LON5353

## **Grand Modern Home For Filming**

Grand modern home with outdoor swimming pool and tennis court. Large entrance with sweeping stairway, cinema room, gym and indoor pool.



Location: South London, London, United Kingdom

Within the M25: Yes

Categories: Detached & Executive Houses | Ponds | Lakes | Islands | Swimming Pools | Tennis Courts | Designer

Contemporary

#### **Features:**

### Interior

indoor swimming pool, grand entrance with sweeping stairways. Cinema room, gym and modern interior, sauna

#### Exterior

swimming pool, tennis court, ponds and seating areas.