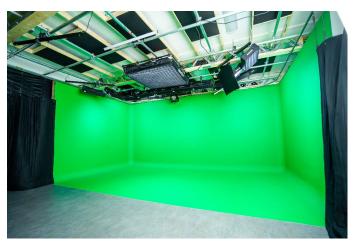

SE6634 Green Screen And Virtual Production Studio For Filming

Equipped with a 650cm x 350cm green cove stage with double-door ground-floor access for filming and video shoots

## **Green Screen And Virtual Production Studio For Filming**

Equipped with a  $650 \text{cm} \times 350 \text{cm}$  green cove stage with double-door ground-floor access for filming and video shoots

Location: East Sussex, United Kingdom

## Interior

State-of-the-art green screen and virtual production studio. Equipped with a  $650 \, \mathrm{cm} \times 350 \, \mathrm{cm}$  green cove stage, real-time virtual production. Double-door ground-floor access, dedicated parking, on-site facilities, and a fully equipped production area.