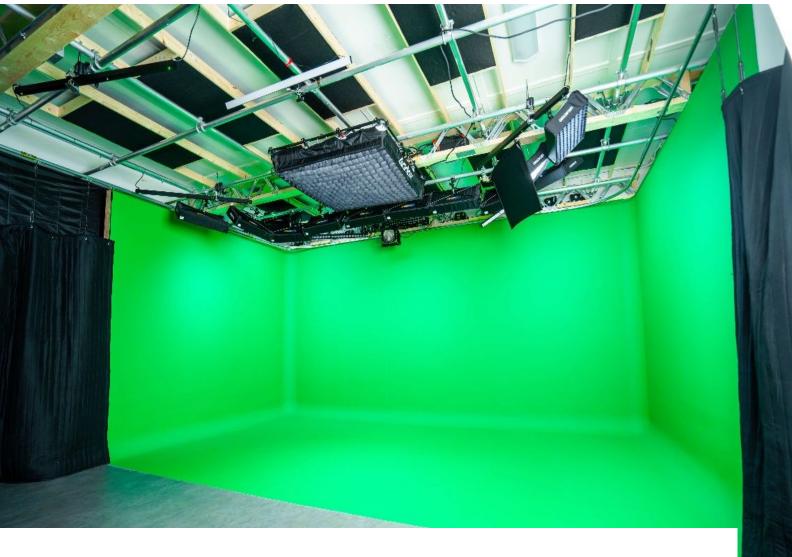

SE6634 Green Screen And Virtual Production Studio For Filming

Equipped with a 650cm x 350cm green cove stage with double-door ground-floor access for filming and video shoots

## **Green Screen And Virtual Production Studio For Filming**

Equipped with a  $650 \text{cm} \times 350 \text{cm}$  green cove stage with double-door ground-floor access for filming and video shoots

Location: East Sussex, United Kingdom

## Interior

State-of-the-art green screen and virtual production studio. Equipped with a  $650 \, \mathrm{cm} \times 350 \, \mathrm{cm}$  green cove stage, real-time virtual production. Double-door ground-floor access, dedicated parking, on-site facilities, and a fully equipped production area.