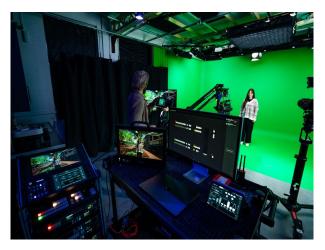

SE6634 Green Screen And Virtual Production Studio For Filming

Equipped with a 650cm x 350cm green cove stage with double-door ground-floor access for filming and video shoots

## **Green Screen And Virtual Production Studio For Filming**

Equipped with a  $650 \text{cm} \times 350 \text{cm}$  green cove stage with double-door ground-floor access for filming and video shoots

Location: East Sussex, United Kingdom

## Interior

State-of-the-art green screen and virtual production studio. Equipped with a  $650 \, \mathrm{cm} \times 350 \, \mathrm{cm}$  green cove stage, real-time virtual production. Double-door ground-floor access, dedicated parking, on-site facilities, and a fully equipped production area.