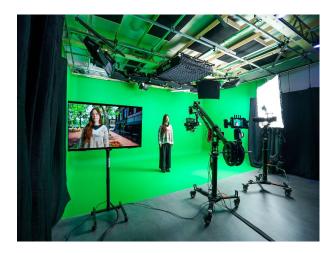

SE6634 Green Screen And Virtual Production Studio For Filming

Equipped with a 650cm x 350cm green cove stage with double-door ground-floor access for filming and video shoots

## **Green Screen And Virtual Production Studio For Filming**

Equipped with a  $650 \text{cm} \times 350 \text{cm}$  green cove stage with double-door ground-floor access for filming and video shoots

Location: East Sussex, United Kingdom

## Interior

State-of-the-art green screen and virtual production studio. Equipped with a  $650 \, \mathrm{cm} \times 350 \, \mathrm{cm}$  green cove stage, real-time virtual production. Double-door ground-floor access, dedicated parking, on-site facilities, and a fully equipped production area.