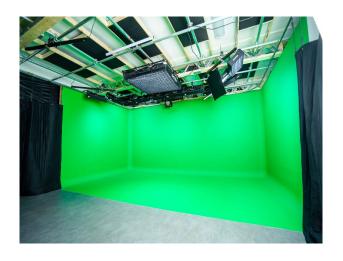

SE6634 Green Screen And Virtual Production Studio For Filming

Equipped with a 650cm x 350cm green cove stage with double-door ground-floor access for filming and video shoots

## **Green Screen And Virtual Production Studio For Filming**

Equipped with a  $650 \text{cm} \times 350 \text{cm}$  green cove stage with double-door ground-floor access for filming and video shoots

Location: East Sussex, United Kingdom

## Interior

State-of-the-art green screen and virtual production studio. Equipped with a  $650 \, \mathrm{cm} \times 350 \, \mathrm{cm}$  green cove stage, real-time virtual production. Double-door ground-floor access, dedicated parking, on-site facilities, and a fully equipped production area.