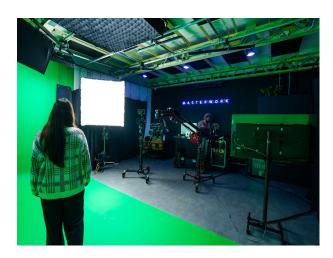

SE6634 Green Screen And Virtual Production Studio For Filming

Equipped with a 650cm x 350cm green cove stage with double-door ground-floor access for filming and video shoots

## **Green Screen And Virtual Production Studio For Filming**

Equipped with a  $650 \text{cm} \times 350 \text{cm}$  green cove stage with double-door ground-floor access for filming and video shoots

Location: East Sussex, United Kingdom

## Interior

State-of-the-art green screen and virtual production studio. Equipped with a  $650 \, \mathrm{cm} \times 350 \, \mathrm{cm}$  green cove stage, real-time virtual production. Double-door ground-floor access, dedicated parking, on-site facilities, and a fully equipped production area.