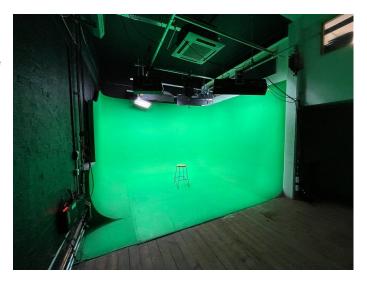

## Interior

A full U shaped green infinity cove, pre lit with 6 panel lights, complete with lighting rig, colorama, several 16 amp outlets, air con, and it's own changing room/makeup area.

The studio has been soundproofed and can be adapted to a blackout studio in less than 10 minutes with black stage drapes and flooring.