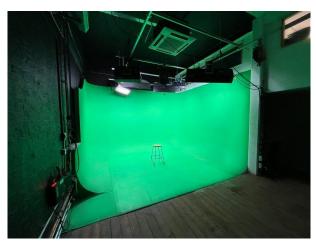

## Interior

A full U shaped green infinity cove, pre lit with 6 panel lights, complete with lighting rig, colorama, several 16 amp outlets, air con, and it's own changing room/makeup area.

The studio has been soundproofed and can be adapted to a blackout studio in less than 10 minutes with black stage drapes and flooring.