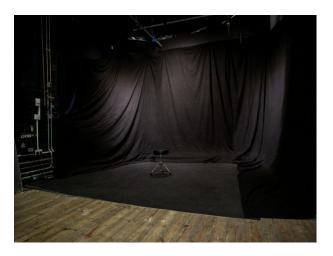

## Interior

A full U shaped green infinity cove, pre lit with 6 panel lights, complete with lighting rig, colorama, several 16 amp outlets, air con, and it's own changing room/makeup area.

The studio has been soundproofed and can be adapted to a blackout studio in less than 10 minutes with black stage drapes and flooring.