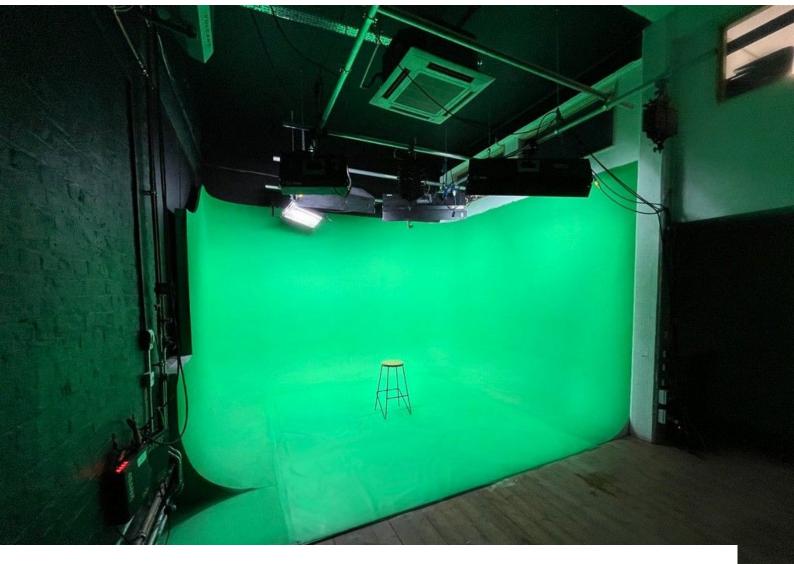

## Interior

A full U shaped green infinity cove, pre lit with 6 panel lights, complete with lighting rig, colorama, several 16 amp outlets, air con, and it's own changing room/makeup area.

The studio has been soundproofed and can be adapted to a blackout studio in less than 10 minutes with black stage drapes and flooring.

The studio has three phase power and free parking.