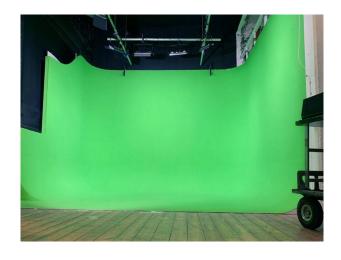

## Interior

A full U shaped green infinity cove, pre lit with 6 panel lights, complete with lighting rig, colorama, several 16 amp outlets, air con, and it's own changing room/makeup area.

The studio has been soundproofed and can be adapted to a blackout studio in less than 10 minutes with black stage drapes and flooring.