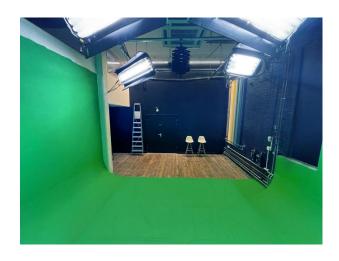

## Interior

A full U shaped green infinity cove, pre lit with 6 panel lights, complete with lighting rig, colorama, several 16 amp outlets, air con, and it's own changing room/makeup area.

The studio has been soundproofed and can be adapted to a blackout studio in less than 10 minutes with black stage drapes and flooring.