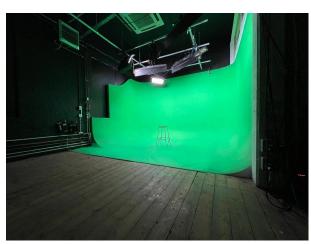

## Interior

A full U shaped green infinity cove, pre lit with 6 panel lights, complete with lighting rig, colorama, several 16 amp outlets, air con, and it's own changing room/makeup area.

The studio has been soundproofed and can be adapted to a blackout studio in less than 10 minutes with black stage drapes and flooring.