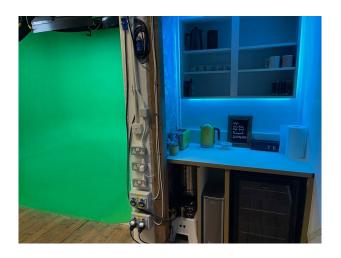

## Interior

A full U shaped green infinity cove, pre lit with 6 panel lights, complete with lighting rig, colorama, several 16 amp outlets, air con, and it's own changing room/makeup area.

The studio has been soundproofed and can be adapted to a blackout studio in less than 10 minutes with black stage drapes and flooring.