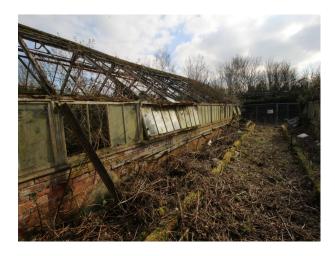

SE3238 Greenhouse And Walled Garden Available For Filming

Derelict greenhouses and walled gardens available for filming and photo shoots

## **Greenhouse And Walled Garden Available For Filming**

Derelict greenhouses and walled gardens available for filming and photo shoots  $% \left\{ 1,2,\ldots ,n\right\}$ 

Location: Oxfordshire, United Kingdom

## Interior

derelict greenhouses with trees and plant growing through the roofs over grown red brick courtyard  $\,$ 