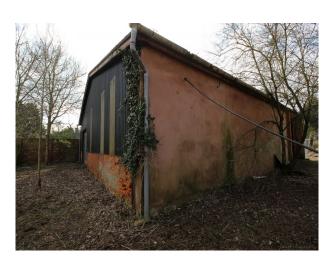

## **Greenhouse And Walled Garden Available For Filming**

Derelict greenhouses and walled gardens available for filming and photo shoots  $% \left\{ 1,2,\ldots ,n\right\}$ 

Location: Oxfordshire, United Kingdom

## Interior

derelict greenhouses with trees and plant growing through the roofs over grown red brick courtyard  $\,$ 