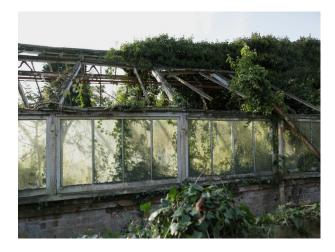

## **Features:**

Exterior Features Parking

• Parking Nearby

• Countryside View

Views

• Greenhouse

• Walled Garden

## Interior

derelict greenhouses with trees and plant growing through the roofs over grown red brick courtyard  $\,$ 