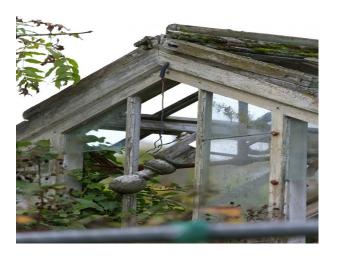

## Interior

derelict greenhouses with trees and plant growing through the roofs over grown red brick courtyard  $\,$ 