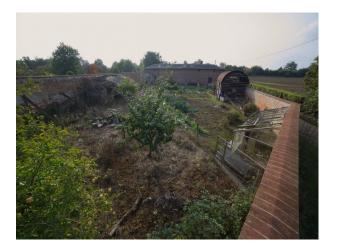

## **Greenhouse And Walled Garden Available For Filming**

Derelict greenhouses and walled gardens available for filming and photo shoots  $% \left\{ 1,2,\ldots ,n\right\}$ 

Location: Oxfordshire, United Kingdom

## **Features:**

Exterior Features Parking

• Parking Nearby

• Countryside View

Views

• Greenhouse

• Walled Garden

## Interior

derelict greenhouses with trees and plant growing through the roofs over grown red brick courtyard  $\,$ 