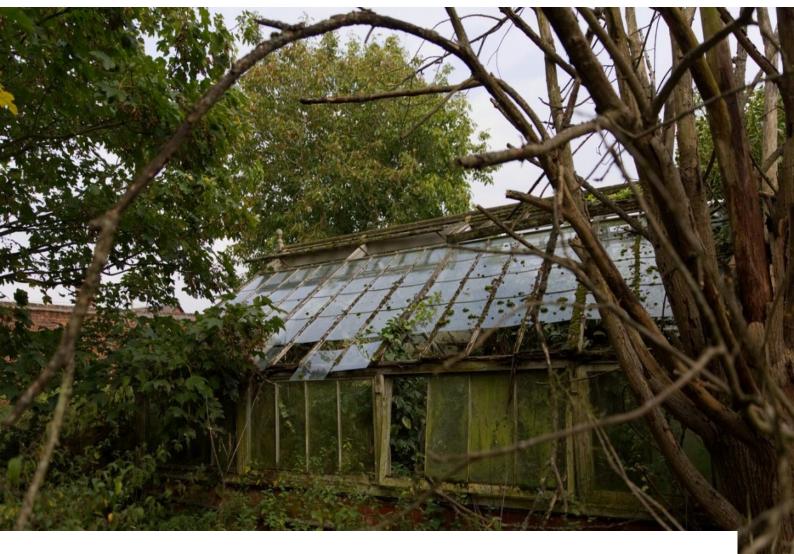

SE3238 Greenhouse And Walled Garden Available For Filming

Derelict greenhouses and walled gardens available for filming and photo shoots

## **Greenhouse And Walled Garden Available For Filming**

Derelict greenhouses and walled gardens available for filming and photo shoots  $% \left\{ 1,2,\ldots ,n\right\}$ 

Location: Oxfordshire, United Kingdom

## Interior

derelict greenhouses with trees and plant growing through the roofs over grown red brick courtyard  $\,$ 