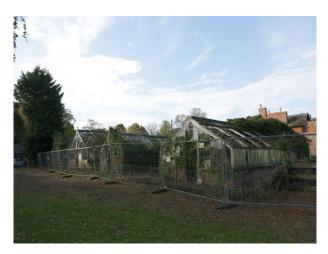

SE3238 Greenhouse And Walled Garden Available For Filming

Derelict greenhouses and walled gardens available for filming and photo shoots

## **Greenhouse And Walled Garden Available For Filming**

Derelict greenhouses and walled gardens available for filming and photo shoots  $% \left\{ 1,2,\ldots ,n\right\}$ 

Location: Oxfordshire, United Kingdom

## Interior

derelict greenhouses with trees and plant growing through the roofs over grown red brick courtyard  $\,$ 