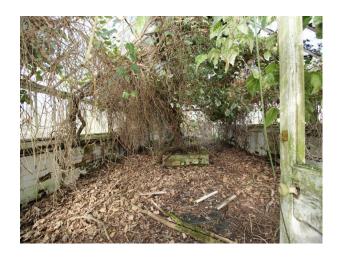

## Interior

derelict greenhouses with trees and plant growing through the roofs over grown red brick courtyard  $\,$ 