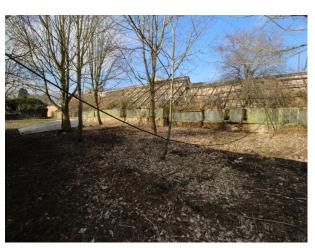

SE3238 Greenhouse And Walled Garden Available For Filming

Derelict greenhouses and walled gardens available for filming and photo shoots

## **Greenhouse And Walled Garden Available For Filming**

Derelict greenhouses and walled gardens available for filming and photo shoots  $% \left\{ 1,2,\ldots ,n\right\}$ 

Location: Oxfordshire, United Kingdom

## Interior

derelict greenhouses with trees and plant growing through the roofs over grown red brick courtyard  $\,$ 