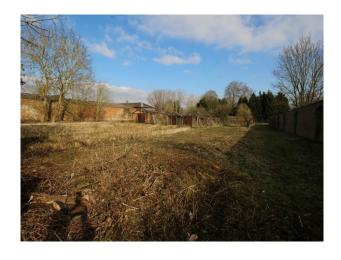

## **Greenhouse And Walled Garden Available For Filming**

Derelict greenhouses and walled gardens available for filming and photo shoots  $% \left\{ 1,2,\ldots ,n\right\}$ 

Location: Oxfordshire, United Kingdom

## Interior

derelict greenhouses with trees and plant growing through the roofs over grown red brick courtyard  $\,$ 