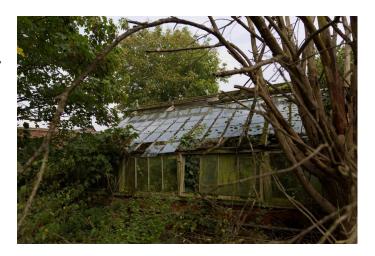

SE3238 Greenhouse And Walled Garden Available For Filming

Derelict greenhouses and walled gardens available for filming and photo shoots

## **Greenhouse And Walled Garden Available For Filming**

Derelict greenhouses and walled gardens available for filming and photo shoots  $% \left\{ 1,2,\ldots ,n\right\}$ 

Location: Oxfordshire, United Kingdom

## Interior

derelict greenhouses with trees and plant growing through the roofs over grown red brick courtyard  $\,$ 