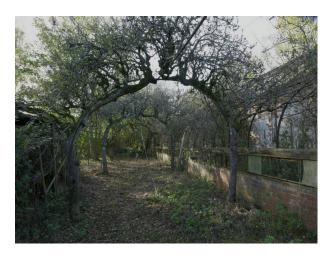

## **Features:**

Exterior Features Parking

• Parking Nearby

• Countryside View

Views

• Greenhouse

• Walled Garden

## Interior

derelict greenhouses with trees and plant growing through the roofs over grown red brick courtyard  $\,$ 