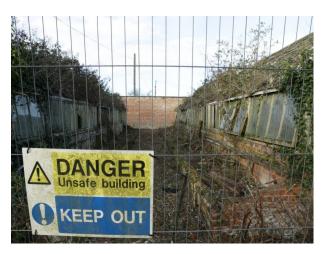

SE3238 Greenhouse And Walled Garden Available For Filming

Derelict greenhouses and walled gardens available for filming and photo shoots

## **Greenhouse And Walled Garden Available For Filming**

Derelict greenhouses and walled gardens available for filming and photo shoots  $% \left\{ 1,2,\ldots ,n\right\}$ 

Location: Oxfordshire, United Kingdom

## Interior

derelict greenhouses with trees and plant growing through the roofs over grown red brick courtyard  $\,$ 