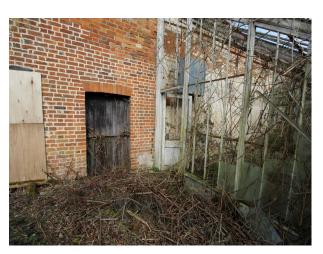

## Interior

derelict greenhouses with trees and plant growing through the roofs over grown red brick courtyard  $\,$ 