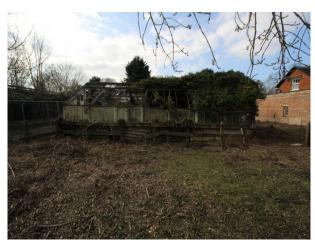

## Interior

derelict greenhouses with trees and plant growing through the roofs over grown red brick courtyard  $\,$ 