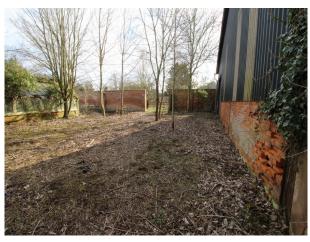

SE3238 Greenhouse And Walled Garden Available For Filming

Derelict greenhouses and walled gardens available for filming and photo shoots

## **Greenhouse And Walled Garden Available For Filming**

Derelict greenhouses and walled gardens available for filming and photo shoots  $% \left\{ 1,2,\ldots ,n\right\}$ 

Location: Oxfordshire, United Kingdom

## Interior

derelict greenhouses with trees and plant growing through the roofs over grown red brick courtyard  $\,$ 