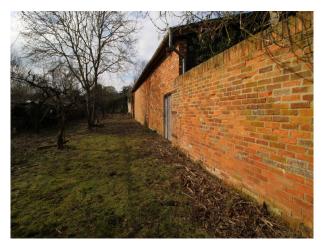

## Interior

derelict greenhouses with trees and plant growing through the roofs over grown red brick courtyard  $\,$ 