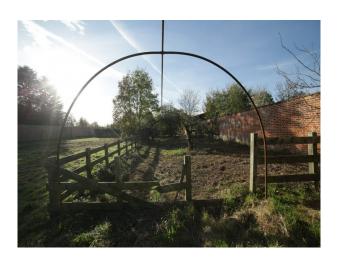

## **Features:**

Exterior Features Parking

• Parking Nearby

• Countryside View

Views

• Greenhouse

• Walled Garden

## Interior

derelict greenhouses with trees and plant growing through the roofs over grown red brick courtyard  $\,$ 