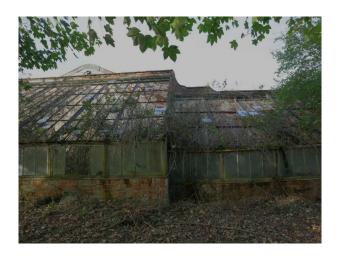

## **Features:**

Exterior Features Parking

• Parking Nearby

• Countryside View

Views

• Greenhouse

• Walled Garden

## Interior

derelict greenhouses with trees and plant growing through the roofs over grown red brick courtyard  $\,$ 