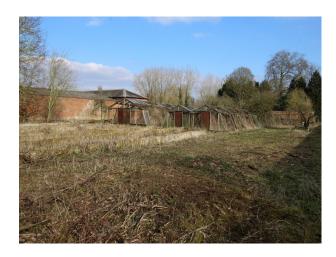

## **Greenhouse And Walled Garden Available For Filming**

Derelict greenhouses and walled gardens available for filming and photo shoots  $% \left\{ 1,2,\ldots ,n\right\}$ 

Location: Oxfordshire, United Kingdom

## Interior

derelict greenhouses with trees and plant growing through the roofs over grown red brick courtyard  $\,$ 