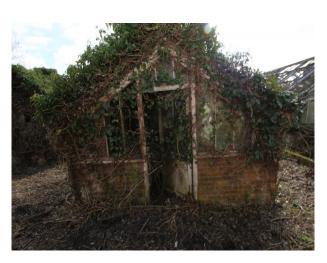

## Interior

derelict greenhouses with trees and plant growing through the roofs over grown red brick courtyard  $\,$ 