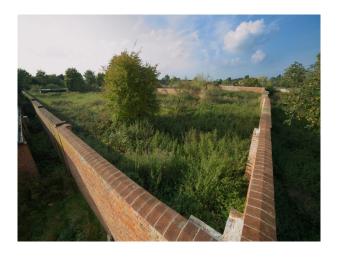

## **Greenhouse And Walled Garden Available For Filming**

Derelict greenhouses and walled gardens available for filming and photo shoots  $% \left\{ 1,2,\ldots ,n\right\}$ 

Location: Oxfordshire, United Kingdom

## **Features:**

Exterior Features Parking

• Parking Nearby

• Countryside View

Views

• Greenhouse

• Walled Garden

## Interior

derelict greenhouses with trees and plant growing through the roofs over grown red brick courtyard  $\,$ 