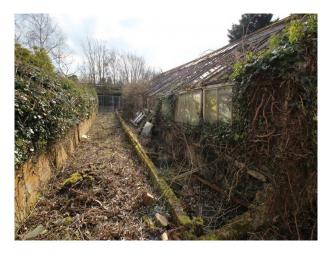

SE3238 Greenhouse And Walled Garden Available For Filming

Derelict greenhouses and walled gardens available for filming and photo shoots

## **Greenhouse And Walled Garden Available For Filming**

Derelict greenhouses and walled gardens available for filming and photo shoots  $% \left\{ 1,2,\ldots ,n\right\}$ 

Location: Oxfordshire, United Kingdom

## Interior

derelict greenhouses with trees and plant growing through the roofs over grown red brick courtyard  $\,$ 