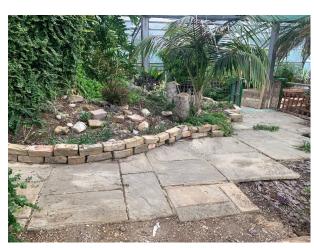

# LON5222 Greenhouse In London For Filming

3.5 acres with various parts for hire including a cafe and a small woodland area and large tropical glasshouse approx  $37m \log x12m$  wide x4m high

## **Greenhouse In London For Filming**

3.5 acres with various parts for hire including a cafe and a small woodland area and large tropical glasshouse approx  $37m \log x12m$  wide x4m high

Location: North London, London, United Kingdom

# Interior 3.5 acres with various parts for hire including a cafe and a small woodland area and large tropical glasshouse approx 37mlong x12m wide x4m high