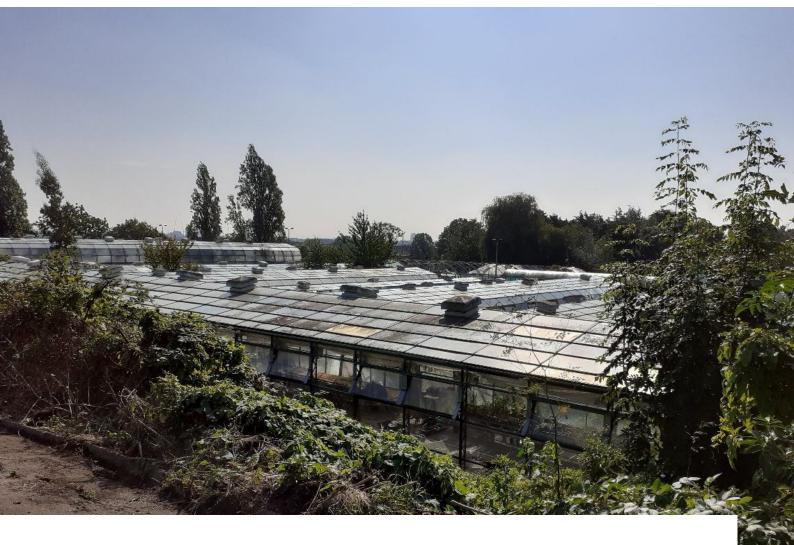

# LON5222 Greenhouse In London For Filming

3.5 acres with various parts for hire including a cafe and a small woodland area and large tropical glasshouse approx  $37m \log x12m$  wide x4m high

## **Greenhouse In London For Filming**

3.5 acres with various parts for hire including a cafe and a small woodland area and large tropical glasshouse approx  $37m \log x12m$  wide x4m high

Location: North London, London, United Kingdom

# Interior 3.5 acres with various parts for hire including a cafe and a small woodland area and large tropical glasshouse approx 37mlong x12m wide x4m high