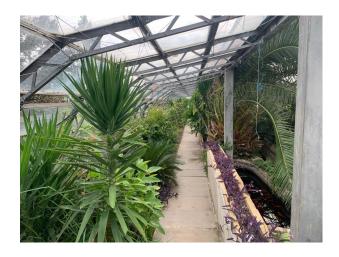

# LON5222 Greenhouse In London For Filming

3.5 acres with various parts for hire including a cafe and a small woodland area and large tropical glasshouse approx  $37m \log x12m$  wide x4m high

## **Greenhouse In London For Filming**

3.5 acres with various parts for hire including a cafe and a small woodland area and large tropical glasshouse approx  $37m \log x12m$  wide x4m high

Location: North London, London, United Kingdom

# Interior 3.5 acres with various parts for hire including a cafe and a small woodland area and large tropical glasshouse approx 37mlong x12m wide x4m high