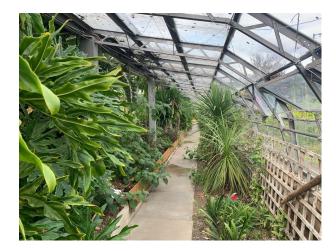

# LON5222 Greenhouse In London For Filming

3.5 acres with various parts for hire including a cafe and a small woodland area and large tropical glasshouse approx  $37m \log x12m$  wide x4m high

## **Greenhouse In London For Filming**

3.5 acres with various parts for hire including a cafe and a small woodland area and large tropical glasshouse approx  $37m \log x12m$  wide x4m high

Location: North London, London, United Kingdom

# Interior 3.5 acres with various parts for hire including a cafe and a small woodland area and large tropical glasshouse approx 37mlong x12m wide x4m high