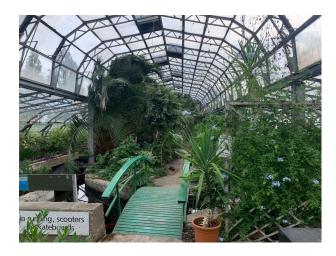

# LON5222 Greenhouse In London For Filming

3.5 acres with various parts for hire including a cafe and a small woodland area and large tropical glasshouse approx  $37m \log x12m$  wide x4m high

## **Greenhouse In London For Filming**

3.5 acres with various parts for hire including a cafe and a small woodland area and large tropical glasshouse approx  $37m \log x12m$  wide x4m high

Location: North London, London, United Kingdom

# Interior 3.5 acres with various parts for hire including a cafe and a small woodland area and large tropical glasshouse approx 37mlong x12m wide x4m high