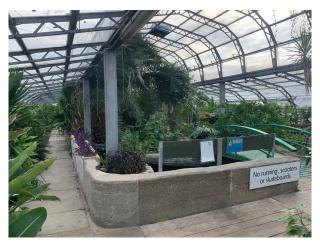

# LON5222 Greenhouse In London For Filming

3.5 acres with various parts for hire including a cafe and a small woodland area and large tropical glasshouse approx  $37m \log x12m$  wide x4m high

## **Greenhouse In London For Filming**

3.5 acres with various parts for hire including a cafe and a small woodland area and large tropical glasshouse approx  $37m \log x12m$  wide x4m high

Location: North London, London, United Kingdom

# Interior 3.5 acres with various parts for hire including a cafe and a small woodland area and large tropical glasshouse approx 37mlong x12m wide x4m high