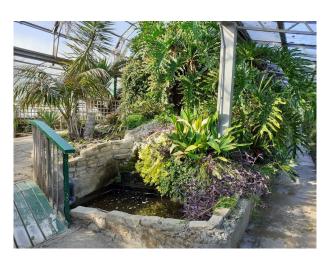

# LON5222 Greenhouse In London For Filming

3.5 acres with various parts for hire including a cafe and a small woodland area and large tropical glasshouse approx  $37m \log x12m$  wide x4m high

## **Greenhouse In London For Filming**

3.5 acres with various parts for hire including a cafe and a small woodland area and large tropical glasshouse approx  $37m \log x12m$  wide x4m high

Location: North London, London, United Kingdom

# Interior 3.5 acres with various parts for hire including a cafe and a small woodland area and large tropical glasshouse approx 37mlong x12m wide x4m high