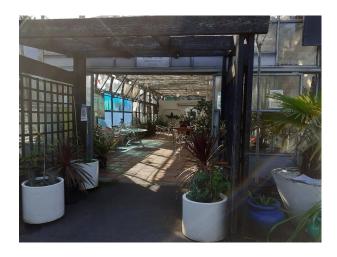

# LON5222 Greenhouse In London For Filming

3.5 acres with various parts for hire including a cafe and a small woodland area and large tropical glasshouse approx  $37m \log x12m$  wide x4m high

## **Greenhouse In London For Filming**

3.5 acres with various parts for hire including a cafe and a small woodland area and large tropical glasshouse approx  $37m \log x12m$  wide x4m high

Location: North London, London, United Kingdom

# Interior 3.5 acres with various parts for hire including a cafe and a small woodland area and large tropical glasshouse approx 37mlong x12m wide x4m high