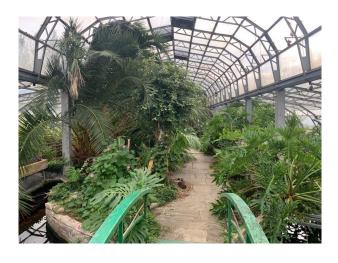

# LON5222 Greenhouse In London For Filming

3.5 acres with various parts for hire including a cafe and a small woodland area and large tropical glasshouse approx  $37m \log x12m$  wide x4m high

## **Greenhouse In London For Filming**

3.5 acres with various parts for hire including a cafe and a small woodland area and large tropical glasshouse approx  $37m \log x12m$  wide x4m high

Location: North London, London, United Kingdom

# Interior 3.5 acres with various parts for hire including a cafe and a small woodland area and large tropical glasshouse approx 37mlong x12m wide x4m high