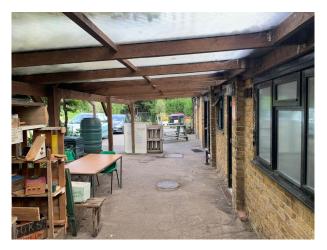

# LON5222 Greenhouse In London For Filming

3.5 acres with various parts for hire including a cafe and a small woodland area and large tropical glasshouse approx  $37m \log x12m$  wide x4m high

## **Greenhouse In London For Filming**

3.5 acres with various parts for hire including a cafe and a small woodland area and large tropical glasshouse approx  $37m \log x12m$  wide x4m high

Location: North London, London, United Kingdom

# Interior 3.5 acres with various parts for hire including a cafe and a small woodland area and large tropical glasshouse approx 37mlong x12m wide x4m high