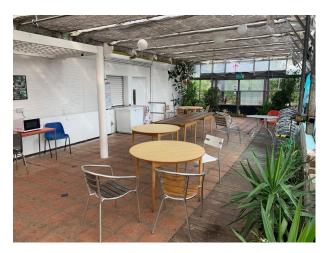

# LON5222 Greenhouse In London For Filming

3.5 acres with various parts for hire including a cafe and a small woodland area and large tropical glasshouse approx  $37m \log x12m$  wide x4m high

## **Greenhouse In London For Filming**

3.5 acres with various parts for hire including a cafe and a small woodland area and large tropical glasshouse approx  $37m \log x12m$  wide x4m high

Location: North London, London, United Kingdom

# Interior 3.5 acres with various parts for hire including a cafe and a small woodland area and large tropical glasshouse approx 37mlong x12m wide x4m high