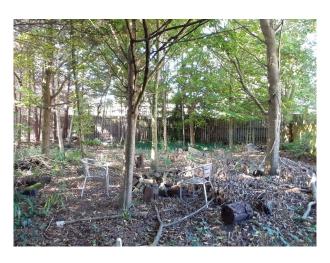

# LON5222 Greenhouse In London For Filming

3.5 acres with various parts for hire including a cafe and a small woodland area and large tropical glasshouse approx  $37m \log x12m$  wide x4m high

## **Greenhouse In London For Filming**

3.5 acres with various parts for hire including a cafe and a small woodland area and large tropical glasshouse approx  $37m \log x12m$  wide x4m high

Location: North London, London, United Kingdom

# Interior 3.5 acres with various parts for hire including a cafe and a small woodland area and large tropical glasshouse approx 37mlong x12m wide x4m high