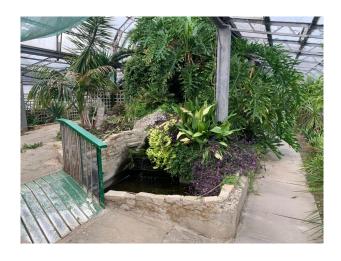

# LON5222 Greenhouse In London For Filming

3.5 acres with various parts for hire including a cafe and a small woodland area and large tropical glasshouse approx  $37m \log x12m$  wide x4m high

## **Greenhouse In London For Filming**

3.5 acres with various parts for hire including a cafe and a small woodland area and large tropical glasshouse approx  $37m \log x12m$  wide x4m high

Location: North London, London, United Kingdom

# Interior 3.5 acres with various parts for hire including a cafe and a small woodland area and large tropical glasshouse approx 37mlong x12m wide x4m high