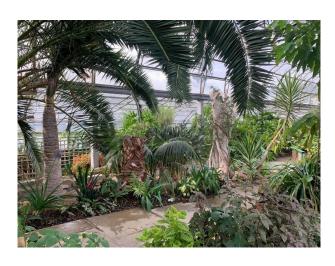

# LON5222 Greenhouse In London For Filming

3.5 acres with various parts for hire including a cafe and a small woodland area and large tropical glasshouse approx  $37m \log x12m$  wide x4m high

## **Greenhouse In London For Filming**

3.5 acres with various parts for hire including a cafe and a small woodland area and large tropical glasshouse approx  $37m \log x12m$  wide x4m high

Location: North London, London, United Kingdom

# Interior 3.5 acres with various parts for hire including a cafe and a small woodland area and large tropical glasshouse approx 37mlong x12m wide x4m high