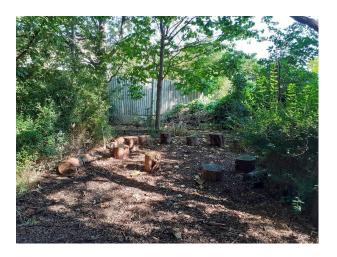

# LON5222 Greenhouse In London For Filming

3.5 acres with various parts for hire including a cafe and a small woodland area and large tropical glasshouse approx  $37m \log x12m$  wide x4m high

## **Greenhouse In London For Filming**

3.5 acres with various parts for hire including a cafe and a small woodland area and large tropical glasshouse approx  $37m \log x12m$  wide x4m high

Location: North London, London, United Kingdom

# Interior 3.5 acres with various parts for hire including a cafe and a small woodland area and large tropical glasshouse approx 37mlong x12m wide x4m high