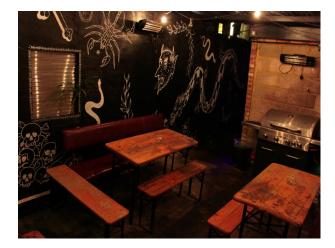

## **Gritty London Bar For Filming**

Character rich bar with outside BBQ space, available to hire for filming and stills shoots

Location: East London, London, United Kingdom

Within the M25: Yes

Categories: Bars | Pubs | Clubs | Night Clubs

### Interior

Smoking area
Full bar staff
Security staff available and optional
Black out privacy curtains
Drop off / loading parking directly outside
Full Cocktails, shots and drinks menu
Customise a drinks menu for your event option
Day and night time hire
Coat racks available
'Green room' / extra private space hire avaliable
Sound Equipment and onsite engineer for DJ's and live bands
Or play your own party playlist with our full sound system.

#### Exterior

Outside area BBQ Wifi Outside Catering