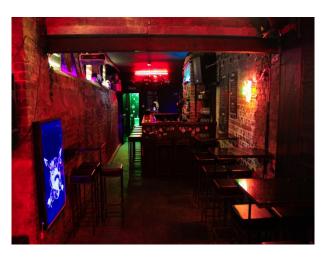

## **Gritty London Bar For Filming**

Character rich bar with outside BBQ space, available to hire for filming and stills shoots

Location: East London, London, United Kingdom

Within the M25: Yes

Categories: Bars | Pubs | Clubs | Night Clubs

### Interior

Smoking area
Full bar staff
Security staff available and optional
Black out privacy curtains
Drop off / loading parking directly outside
Full Cocktails, shots and drinks menu
Customise a drinks menu for your event option
Day and night time hire
Coat racks available
'Green room' / extra private space hire avaliable
Sound Equipment and onsite engineer for DJ's and live bands
Or play your own party playlist with our full sound system.