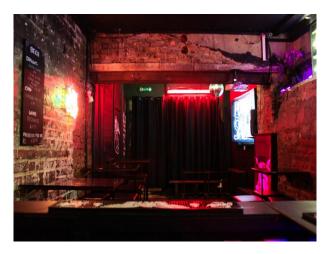

## **Gritty London Bar For Filming**

Character rich bar with outside BBQ space, available to hire for filming and stills shoots

Location: East London, London, United Kingdom

Within the M25: Yes

Categories: Bars | Pubs | Clubs | Night Clubs

### Interior

Smoking area
Full bar staff
Security staff available and optional
Black out privacy curtains
Drop off / loading parking directly outside
Full Cocktails, shots and drinks menu
Customise a drinks menu for your event option
Day and night time hire
Coat racks available
'Green room' / extra private space hire avaliable
Sound Equipment and onsite engineer for DJ's and live bands
Or play your own party playlist with our full sound system.