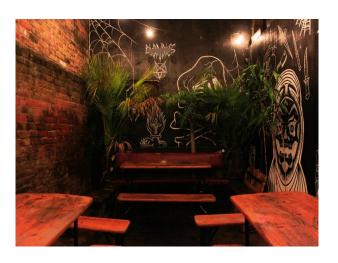

## **Gritty London Bar For Filming**

Character rich bar with outside BBQ space, available to hire for filming and stills shoots

Location: East London, London, United Kingdom

Within the M25: Yes

Categories: Bars | Pubs | Clubs | Night Clubs

### Interior

Smoking area
Full bar staff
Security staff available and optional
Black out privacy curtains
Drop off / loading parking directly outside
Full Cocktails, shots and drinks menu
Customise a drinks menu for your event option
Day and night time hire
Coat racks available
'Green room' / extra private space hire avaliable
Sound Equipment and onsite engineer for DJ's and live bands
Or play your own party playlist with our full sound system.

#### Exterior

Outside area BBQ Wifi Outside Catering