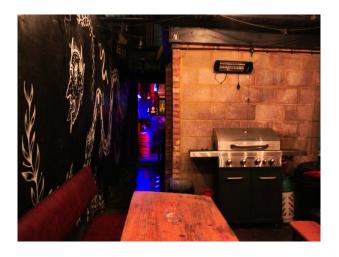

|                   |       |
| • City Scape View        | • Painted Walls                                                                              |                   |       |

### Interior

Smoking area
Full bar staff
Security staff available and optional
Black out privacy curtains
Drop off / loading parking directly outside
Full Cocktails, shots and drinks menu
Customise a drinks menu for your event option
Day and night time hire
Coat racks available
'Green room' / extra private space hire avaliable
Sound Equipment and onsite engineer for DJ's and live bands
Or play your own party playlist with our full sound system.

All available for filming and still shoots.

#### Exterior

Outside area BBQ Wifi Outside Catering