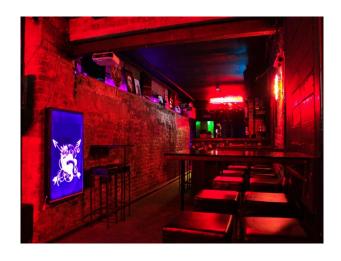

## **Gritty London Bar For Filming**

Character rich bar with outside BBQ space, available to hire for filming and stills shoots

Location: East London, London, United Kingdom

Within the M25: Yes

Categories: Bars | Pubs | Clubs | Night Clubs

### Interior

Smoking area
Full bar staff
Security staff available and optional
Black out privacy curtains
Drop off / loading parking directly outside
Full Cocktails, shots and drinks menu
Customise a drinks menu for your event option
Day and night time hire
Coat racks available
'Green room' / extra private space hire avaliable
Sound Equipment and onsite engineer for DJ's and live bands
Or play your own party playlist with our full sound system.