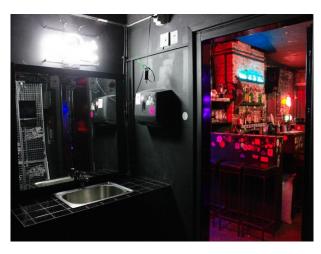

## **Gritty London Bar For Filming**

Character rich bar with outside BBQ space, available to hire for filming and stills shoots

Location: East London, London, United Kingdom

Within the M25: Yes

Categories: Bars | Pubs | Clubs | Night Clubs

### Interior

Smoking area
Full bar staff
Security staff available and optional
Black out privacy curtains
Drop off / loading parking directly outside
Full Cocktails, shots and drinks menu
Customise a drinks menu for your event option
Day and night time hire
Coat racks available
'Green room' / extra private space hire avaliable
Sound Equipment and onsite engineer for DJ's and live bands
Or play your own party playlist with our full sound system.