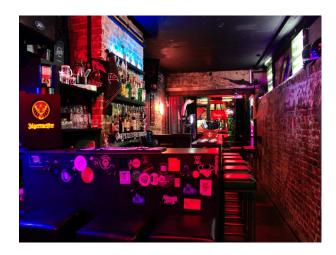

# **LON3224 Gritty London Bar For Filming**

Character rich bar with outside BBQ space, available to hire for filming and stills shoots

## **Gritty London Bar For Filming**

Character rich bar with outside BBQ space, available to hire for filming and stills shoots

Location: East London, London, United Kingdom

Within the M25: Yes

Categories: Bars | Pubs | Clubs | Night Clubs

### **Features:**

| <b>Exterior Features</b> | Facilities                                                                                   | Interior Features | Rooms |
|--------------------------|----------------------------------------------------------------------------------------------|-------------------|-------|
| Back Garden              | <ul><li>Domestic Power</li><li>Internet Access</li><li>Mains Water</li><li>Toilets</li></ul> | • Furnished       | • Bar |
| Views                    | Walls & Windows                                                                              |                   |       |
| • City Scape View        | • Painted Walls                                                                              |                   |       |

### Interior

Smoking area
Full bar staff
Security staff available and optional
Black out privacy curtains
Drop off / loading parking directly outside
Full Cocktails, shots and drinks menu
Customise a drinks menu for your event option
Day and night time hire
Coat racks available
'Green room' / extra private space hire avaliable
Sound Equipment and onsite engineer for DJ's and live bands
Or play your own party playlist with our full sound system.