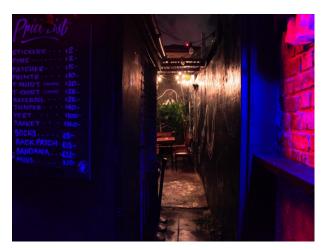

## **Gritty London Bar For Filming**

Character rich bar with outside BBQ space, available to hire for filming and stills shoots

Location: East London, London, United Kingdom

Within the M25: Yes

Categories: Bars | Pubs | Clubs | Night Clubs

### Interior

Smoking area
Full bar staff
Security staff available and optional
Black out privacy curtains
Drop off / loading parking directly outside
Full Cocktails, shots and drinks menu
Customise a drinks menu for your event option
Day and night time hire
Coat racks available
'Green room' / extra private space hire avaliable
Sound Equipment and onsite engineer for DJ's and live bands
Or play your own party playlist with our full sound system.