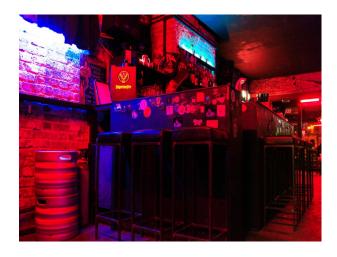

## **Gritty London Bar For Filming**

Character rich bar with outside BBQ space, available to hire for filming and stills shoots

Location: East London, London, United Kingdom

Within the M25: Yes

Categories: Bars | Pubs | Clubs | Night Clubs

### Interior

Smoking area
Full bar staff
Security staff available and optional
Black out privacy curtains
Drop off / loading parking directly outside
Full Cocktails, shots and drinks menu
Customise a drinks menu for your event option
Day and night time hire
Coat racks available
'Green room' / extra private space hire avaliable
Sound Equipment and onsite engineer for DJ's and live bands
Or play your own party playlist with our full sound system.