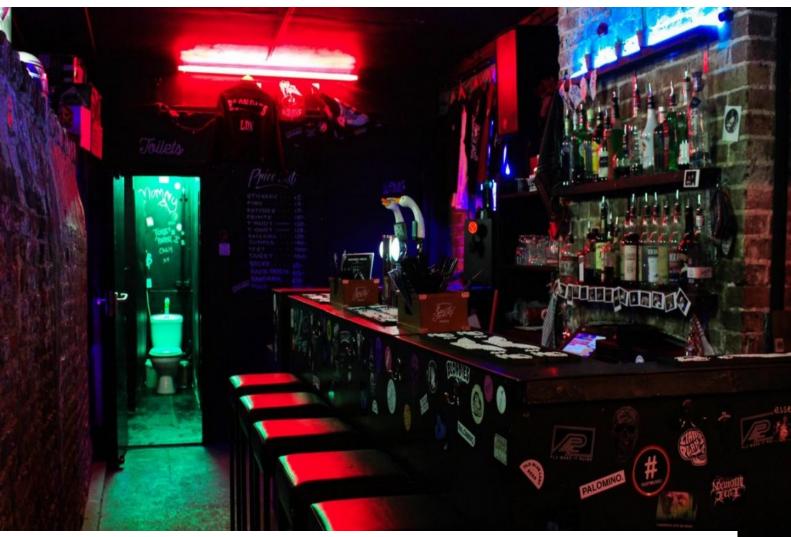

# **LON3224 Gritty London Bar For Filming**

Character rich bar with outside BBQ space, available to hire for filming and stills shoots

## **Gritty London Bar For Filming**

Character rich bar with outside BBQ space, available to hire for filming and stills shoots

Location: East London, London, United Kingdom

Within the M25: Yes

Categories: Bars | Pubs | Clubs | Night Clubs

### **Features:**

| <b>Exterior Features</b> | Facilities                                                                                   | Interior Features | Rooms |
|--------------------------|----------------------------------------------------------------------------------------------|-------------------|-------|
| Back Garden              | <ul><li>Domestic Power</li><li>Internet Access</li><li>Mains Water</li><li>Toilets</li></ul> | • Furnished       | • Bar |
| Views                    | Walls & Windows                                                                              |                   |       |
| • City Scape View        | • Painted Walls                                                                              |                   |       |

### Interior

Smoking area
Full bar staff
Security staff available and optional
Black out privacy curtains
Drop off / loading parking directly outside
Full Cocktails, shots and drinks menu
Customise a drinks menu for your event option
Day and night time hire
Coat racks available
'Green room' / extra private space hire avaliable
Sound Equipment and onsite engineer for DJ's and live bands
Or play your own party playlist with our full sound system.