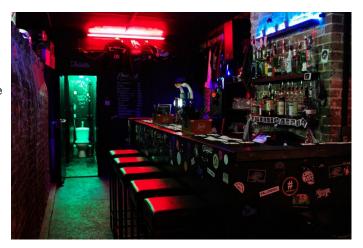

# **LON3224 Gritty London Bar For Filming**

Character rich bar with outside BBQ space, available to hire for filming and stills shoots

## **Gritty London Bar For Filming**

Character rich bar with outside BBQ space, available to hire for filming and stills shoots

Location: East London, London, United Kingdom

Within the M25: Yes

Categories: Bars | Pubs | Clubs | Night Clubs

### **Features:**

| <b>Exterior Features</b> | Facilities                                                                                   | Interior Features | Rooms |
|--------------------------|----------------------------------------------------------------------------------------------|-------------------|-------|
| Back Garden              | <ul><li>Domestic Power</li><li>Internet Access</li><li>Mains Water</li><li>Toilets</li></ul> | • Furnished       | • Bar |
| Views                    | Walls & Windows                                                                              |                   |       |
| • City Scape View        | • Painted Walls                                                                              |                   |       |

### Interior

Smoking area
Full bar staff
Security staff available and optional
Black out privacy curtains
Drop off / loading parking directly outside
Full Cocktails, shots and drinks menu
Customise a drinks menu for your event option
Day and night time hire
Coat racks available
'Green room' / extra private space hire avaliable
Sound Equipment and onsite engineer for DJ's and live bands
Or play your own party playlist with our full sound system.