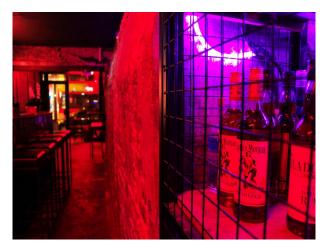

## **Gritty London Bar For Filming**

Character rich bar with outside BBQ space, available to hire for filming and stills shoots

Location: East London, London, United Kingdom

Within the M25: Yes

Categories: Bars | Pubs | Clubs | Night Clubs

### Interior

Smoking area
Full bar staff
Security staff available and optional
Black out privacy curtains
Drop off / loading parking directly outside
Full Cocktails, shots and drinks menu
Customise a drinks menu for your event option
Day and night time hire
Coat racks available
'Green room' / extra private space hire avaliable
Sound Equipment and onsite engineer for DJ's and live bands
Or play your own party playlist with our full sound system.