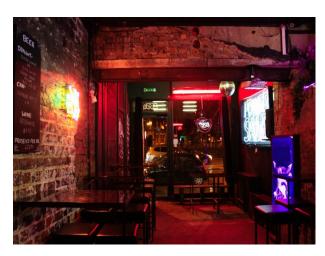

## **Gritty London Bar For Filming**

Character rich bar with outside BBQ space, available to hire for filming and stills shoots

Location: East London, London, United Kingdom

Within the M25: Yes

Categories: Bars | Pubs | Clubs | Night Clubs

### Interior

Smoking area
Full bar staff
Security staff available and optional
Black out privacy curtains
Drop off / loading parking directly outside
Full Cocktails, shots and drinks menu
Customise a drinks menu for your event option
Day and night time hire
Coat racks available
'Green room' / extra private space hire avaliable
Sound Equipment and onsite engineer for DJ's and live bands
Or play your own party playlist with our full sound system.