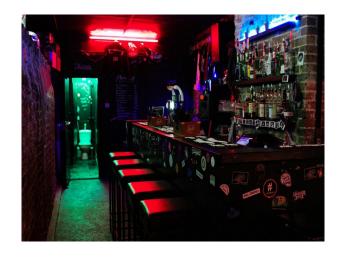

# **LON3224 Gritty London Bar For Filming**

Character rich bar with outside BBQ space, available to hire for filming and stills shoots

## **Gritty London Bar For Filming**

Character rich bar with outside BBQ space, available to hire for filming and stills shoots

Location: East London, London, United Kingdom

Within the M25: Yes

Categories: Bars | Pubs | Clubs | Night Clubs

### **Features:**

| <b>Exterior Features</b> | Facilities                                                                                   | Interior Features | Rooms |
|--------------------------|----------------------------------------------------------------------------------------------|-------------------|-------|
| Back Garden              | <ul><li>Domestic Power</li><li>Internet Access</li><li>Mains Water</li><li>Toilets</li></ul> | • Furnished       | • Bar |
| Views                    | Walls & Windows                                                                              |                   |       |
| • City Scape View        | • Painted Walls                                                                              |                   |       |

### Interior

Smoking area
Full bar staff
Security staff available and optional
Black out privacy curtains
Drop off / loading parking directly outside
Full Cocktails, shots and drinks menu
Customise a drinks menu for your event option
Day and night time hire
Coat racks available
'Green room' / extra private space hire avaliable
Sound Equipment and onsite engineer for DJ's and live bands
Or play your own party playlist with our full sound system.