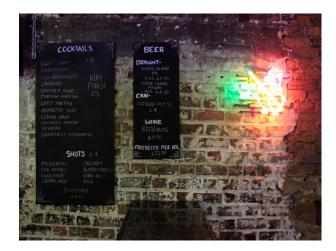

### Interior

Smoking area
Full bar staff
Security staff available and optional
Black out privacy curtains
Drop off / loading parking directly outside
Full Cocktails, shots and drinks menu
Customise a drinks menu for your event option
Day and night time hire
Coat racks available
'Green room' / extra private space hire avaliable
Sound Equipment and onsite engineer for DJ's and live bands
Or play your own party playlist with our full sound system.