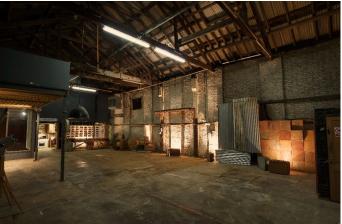

# LON2217 Gritty London Warehouse Space For Filming

Former WW1 workshop with exposed brick walls, steel stairs, and a ceiling with original wooden rafters that run through the building for filming.

### **Gritty London Warehouse Space For Filming**

Former WW1 workshop with exposed brick walls, steel stairs, and a ceiling with original wooden rafters that run through the building for filming.

Location: South East London, London, United Kingdom Within the M25: Yes Categories: Warehouse Locations

### Interior

- Exposed brick walls
- Selected props upright piano, seating etc
- Mezzanine floor with steel stairs
- Lighting hire available on-site
- Flexible use set builds and more
- vehicle access doors 3.4m (w) x 3m (h)
- (linked with LON2217 LON2342 LON2343)