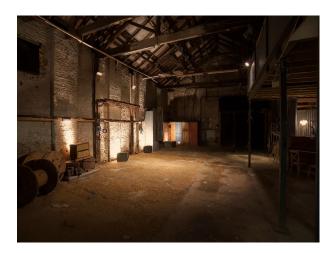

# LON2217 Gritty London Warehouse Space For Filming

Former WW1 workshop with exposed brick walls, steel stairs, and a ceiling with original wooden rafters that run through the building for filming.

### **Gritty London Warehouse Space For Filming**

Former WW1 workshop with exposed brick walls, steel stairs, and a ceiling with original wooden rafters that run through the building for filming.

Location: South East London, London, United Kingdom Within the M25: Yes Categories: Warehouse Locations

### Interior

- Exposed brick walls
- Selected props upright piano, seating etc
- Mezzanine floor with steel stairs
- Lighting hire available on-site
- Flexible use set builds and more
- vehicle access doors 3.4m (w) x 3m (h)
- (linked with LON2217 LON2342 LON2343)