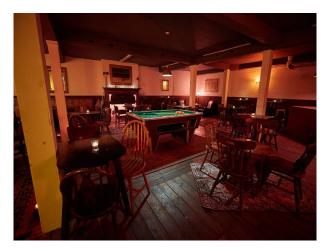

### Interior

- Exposed brick walls
- Selected props upright piano, seating etc
- Mezzanine floor with steel stairs
- Lighting hire available on-site
- Flexible use set builds and more
- vehicle access doors 3.4m (w) x 3m (h)
- (linked with LON2217 LON2342 LON2343)