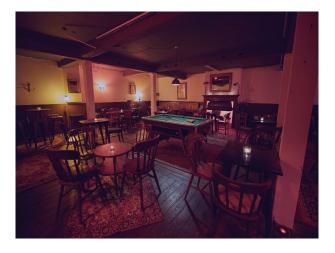

### Interior

- Exposed brick walls
- Selected props upright piano, seating etc
- Mezzanine floor with steel stairs
- Lighting hire available on-site
- Flexible use set builds and more
- vehicle access doors 3.4m (w) x 3m (h)
- (linked with LON2217 LON2342 LON2343)