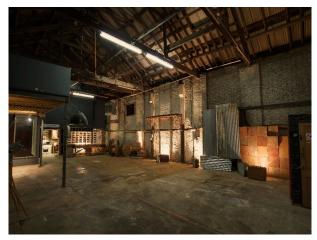

# LON2217 Gritty London Warehouse Space For Filming

Former WW1 workshop with exposed brick walls, steel stairs, and a ceiling with original wooden rafters that run through the building for filming.

### **Gritty London Warehouse Space For Filming**

Former WW1 workshop with exposed brick walls, steel stairs, and a ceiling with original wooden rafters that run through the building for filming.

Location: South East London, London, United Kingdom Within the M25: Yes Categories: Warehouse Locations

### Interior

- Exposed brick walls
- Selected props upright piano, seating etc
- Mezzanine floor with steel stairs
- Lighting hire available on-site
- Flexible use set builds and more
- vehicle access doors 3.4m (w) x 3m (h)
- (linked with LON2217 LON2342 LON2343)

### Exterior

Red brick warehouse.