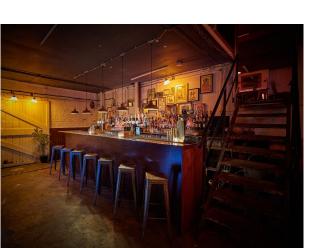

### Interior

- Exposed brick walls
- Selected props upright piano, seating etc
- Mezzanine floor with steel stairs
- Lighting hire available on-site
- Flexible use set builds and more
- vehicle access doors 3.4m (w) x 3m (h)
- (linked with LON2217 LON2342 LON2343)