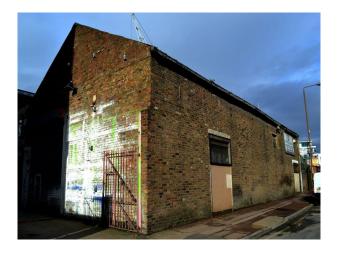

al View

• Residential View

• Concrete Floor

Floors

Views

### Walls & Windows

**Interior Features** 

• Steel Pillars

- Bare Plaster
- Exposed Beams
- Exposed Brick Walls
- Industrial Windows
- Painted Walls
- Paneled Walls
- Stone Walls

• Driveway

Parking

- Garage
- Off Street Parking
- On Street Parking
- Parking Nearby
- Secure Parking

### Interior

- Exposed brick walls
- Selected props upright piano, seating etc
- Mezzanine floor with steel stairs
- Lighting hire available on-site
- Flexible use set builds and more
- vehicle access doors 3.4m (w) x 3m (h)
- (linked with LON2217 LON2342 LON2343)

This unit has car access via roller shutters that are 4m wide by 5m high. Small additional charge applicable for use of the white screen studio.

### Exterior

Red brick warehouse.