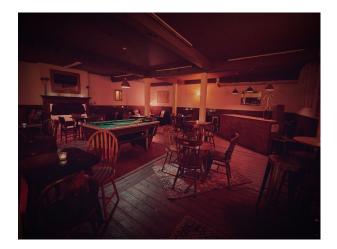

### Interior

- Exposed brick walls
- Selected props upright piano, seating etc
- Mezzanine floor with steel stairs
- Lighting hire available on-site
- Flexible use set builds and more
- vehicle access doors 3.4m (w) x 3m (h)
- (linked with LON2217 LON2342 LON2343)