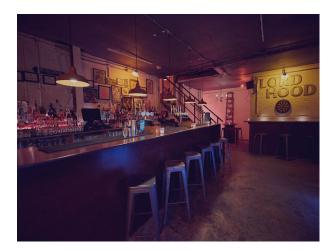

### Interior

- Exposed brick walls
- Selected props upright piano, seating etc
- Mezzanine floor with steel stairs
- Lighting hire available on-site
- Flexible use set builds and more
- vehicle access doors 3.4m (w) x 3m (h)
- (linked with LON2217 LON2342 LON2343)