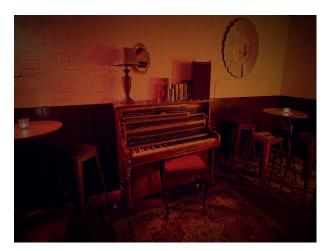

### Interior

- Exposed brick walls
- Selected props upright piano, seating etc
- Mezzanine floor with steel stairs
- Lighting hire available on-site
- Flexible use set builds and more
- vehicle access doors 3.4m (w) x 3m (h)
- (linked with LON2217 LON2342 LON2343)