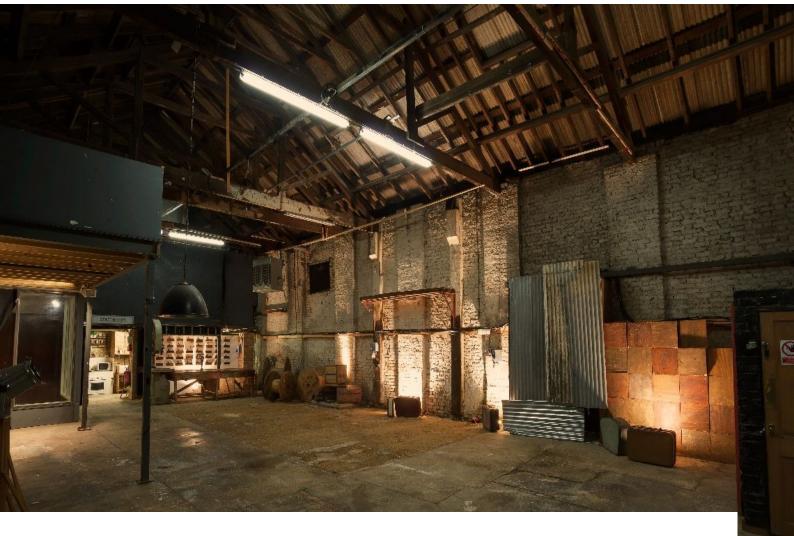

# LON2217 Gritty London Warehouse Space For Filming

Former WW1 workshop with exposed brick walls, steel stairs, and a ceiling with original wooden rafters that run through the building for filming.

### **Gritty London Warehouse Space For Filming**

Former WW1 workshop with exposed brick walls, steel stairs, and a ceiling with original wooden rafters that run through the building for filming.

Location: South East London, London, United Kingdom Within the M25: Yes Categories: Warehouse Locations

### Interior

- Exposed brick walls
- Selected props upright piano, seating etc
- Mezzanine floor with steel stairs
- Lighting hire available on-site
- Flexible use set builds and more
- vehicle access doors 3.4m (w) x 3m (h)
- (linked with LON2217 LON2342 LON2343)