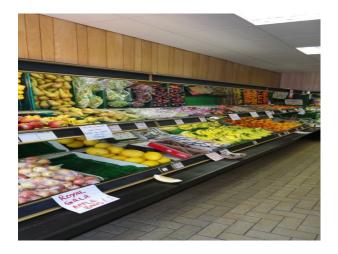

### Interior

This grocery shop is stocked with fruit and vegetables There is storage space upstairs and a yard at the back of the property. 