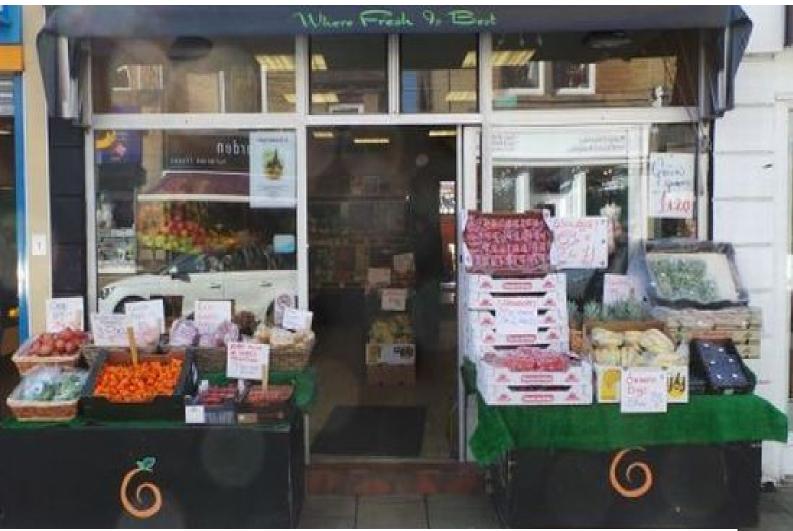

## N1143 Grocery Shop for Filming

Grocery shop available for filming and photo shoots.

## **Grocery Shop for Filming**

Grocery shop available for filming and photo shoots.

Location: West Yorkshire, United Kingdom Within the M25: No Categories: Shops | Shopping Centres | Garden Centres

### Interior

This grocery shop is stocked with fruit and vegetables There is storage space upstairs and a yard at the back of the property. 