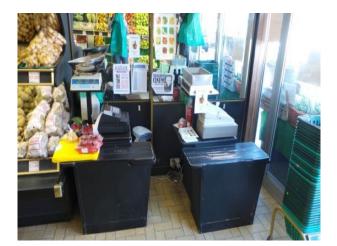

### Interior

This grocery shop is stocked with fruit and vegetables There is storage space upstairs and a yard at the back of the property. 