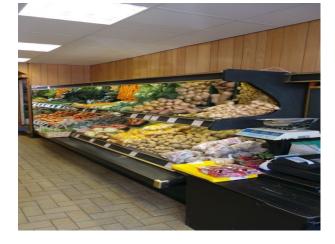

### Interior

This grocery shop is stocked with fruit and vegetables There is storage space upstairs and a yard at the back of the property. 