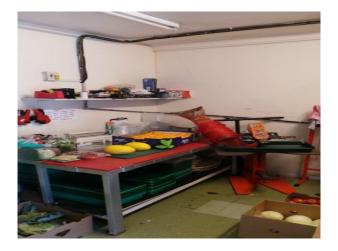

### Interior

This grocery shop is stocked with fruit and vegetables There is storage space upstairs and a yard at the back of the property. 