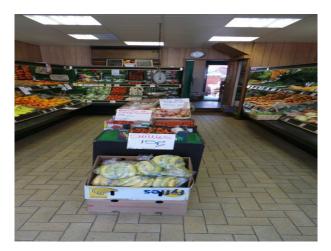

### Interior

This grocery shop is stocked with fruit and vegetables There is storage space upstairs and a yard at the back of the property. 