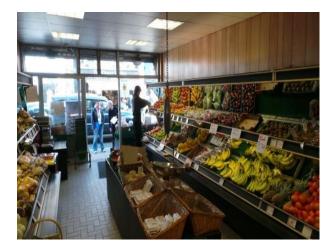

### Interior

This grocery shop is stocked with fruit and vegetables There is storage space upstairs and a yard at the back of the property. 