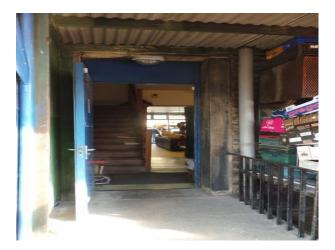

### Interior

This grocery shop is stocked with fruit and vegetables There is storage space upstairs and a yard at the back of the property. 