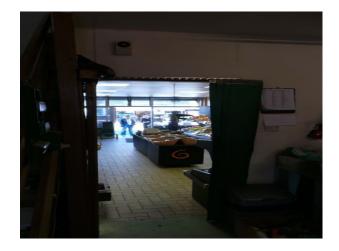

### Interior

This grocery shop is stocked with fruit and vegetables There is storage space upstairs and a yard at the back of the property. 